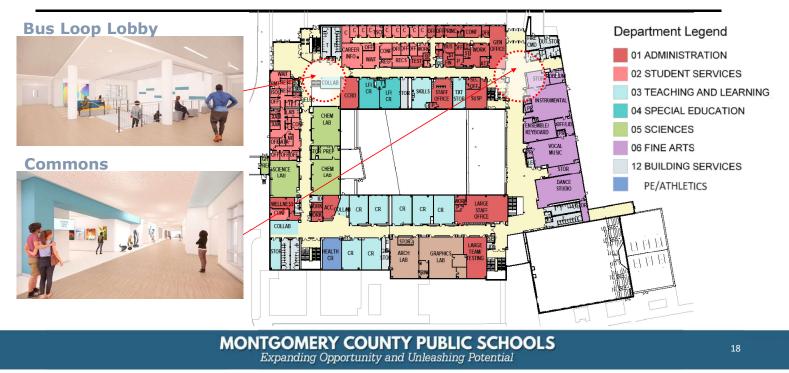

truction of the Northwood High School and Woodward High School





# Northwood High School Reconstruction Project



III SAMAHA













## RENDERING



III SAMAHA



RENDERING

NORTHWOOD HIGH SCHOOL MONTGOMERY COUNTY PUBLIC SCHOOLS





III SAMAHA





## RENDERING



III SAMAHA





COURTYARD



III SAMAHA





## **INTERIOR - MEDIA CENTER**



III SAMAHA



III SAMAHA





**INTERIOR - GYM** 



III SAMAHA





### **INTERIOR - AUDITORIUM**



III SAMAHA

# Woodward High School Phase 1 Holding Facility

## Site Plan - Overall



**MONTGOMERY COUNTY PUBLIC SCHOOLS** Expanding Opportunity and Unleashing Potential

15

# Site Plan - Enlarged



**MONTGOMERY COUNTY PUBLIC SCHOOLS** Expanding Opportunity and Unleashing Potential

16

## **Ground Floor Plan**



## **First Floor Plan**



## **Second Floor Plan**



# **Third Floor Plan**



## **Elevation - West**



## **Elevation – South & East**



# **Black Box Performance Space**



**MONTGOMERY COUNTY PUBLIC SCHOOLS** Expanding Opportunity and Unleashing Potential

23

# **Black Box Performance Space**