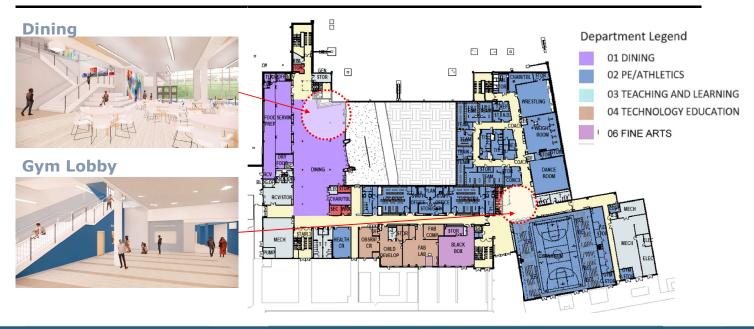

## Construction of the Northwood High School and Woodward High School





# Northwood High School Reconstruction Project



III SAMAHA













## RENDERING



III SAMAHA



RENDERING

NORTHWOOD HIGH SCHOOL MONTGOMERY COUNTY PUBLIC SCHOOLS





III SAMAHA





## RENDERING



III SAMAHA





COURTYARD



III SAMAHA





## **INTERIOR - MEDIA CENTER**



III SAMAHA



III SAMAHA





**INTERIOR - GYM** 



III SAMAHA





### **INTERIOR - AUDITORIUM**



III SAMAHA

# Woodward High School Phase 1 Holding Facility

## Site Plan - Overall



**MONTGOMERY COUNTY PUBLIC SCHOOLS** Expanding Opportunity and Unleashing Potential

15

# Site Plan - Enlarged



**MONTGOMERY COUNTY PUBLIC SCHOOLS** Expanding Opportunity and Unleashing Potential

16

## **Ground Floor Plan**



## **First Floor Plan**



## **Second Floor Plan**



# **Third Floor Plan**



## **Elevation - West**



## **Elevation – South & East**



# **Black Box Performance Space**



**MONTGOMERY COUNTY PUBLIC SCHOOLS** Expanding Opportunity and Unleashing Potential

23

# **Black Box Performance Space**