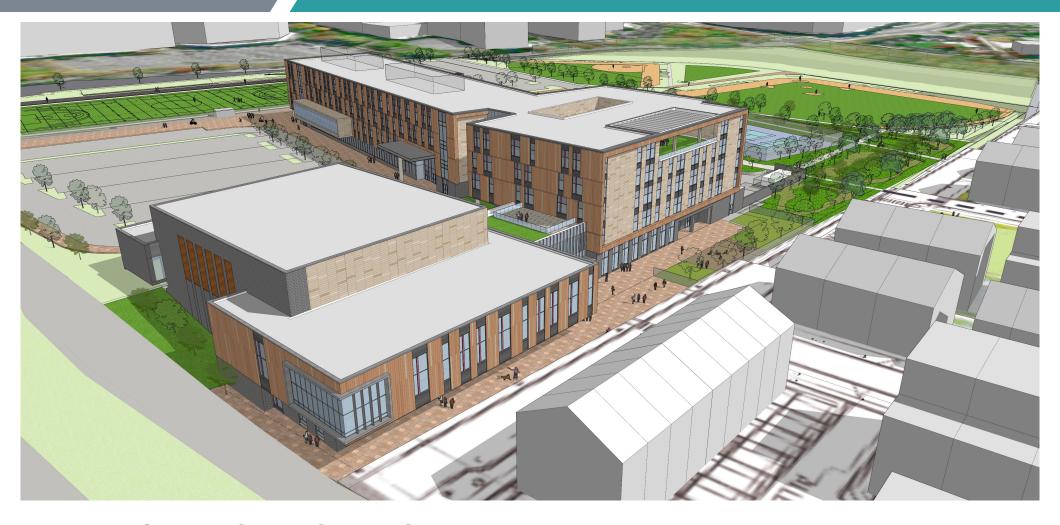

### Sustainability

- Utilize micro-bioretention facilities to manage stormwater
- Selecting drought-tolerant and native plants for landscaping
- Install water-conserving, low-flow plumbing fixtures
- Divert construction "waste" from landfills
- Utilize onsite renewable energy sources such as solar panels and geothermal energy