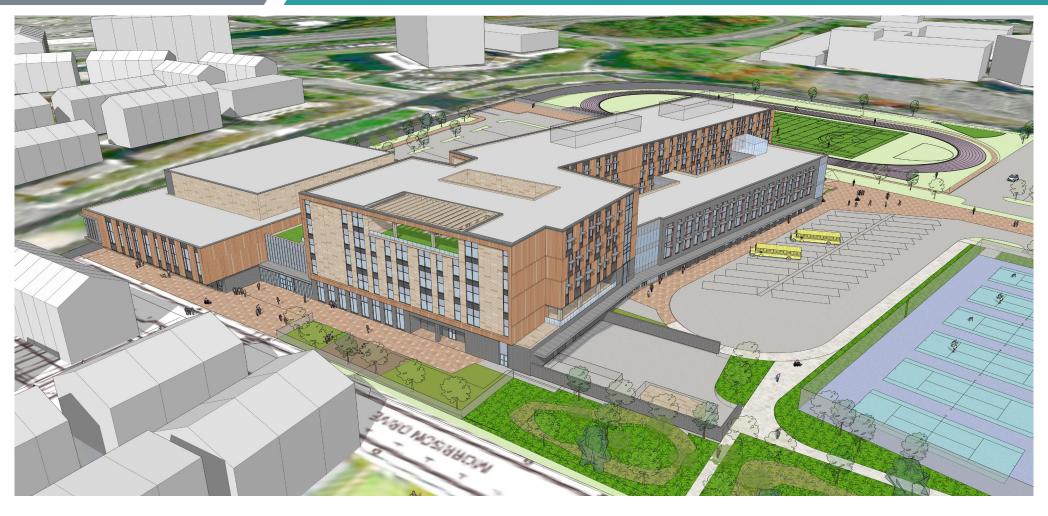

Expanding Opportunity and Unleashing Potential

# Crown High School

Montgomery County Board of Education March 24, 2022

Expanding Opportunity and Unleashing Potential

# Site Plan



Expanding Opportunity and Unleashing Potential

### Sustainability





- Utilize micro-bioretention facilities to manage stormwater
- Selecting drought-tolerant and native plants for landscaping
- Install water-conserving, low-flow plumbing fixtures
- Divert construction "waste" from landfills
- Utilize onsite renewable energy sources such as solar panels and geothermal energy

Expanding Opportunity and Unleashing Potential



Expanding Opportunity and Unleashing Potential



Expanding Opportunity and Unleashing Potential



Expanding Opportunity and Unleashing Potential