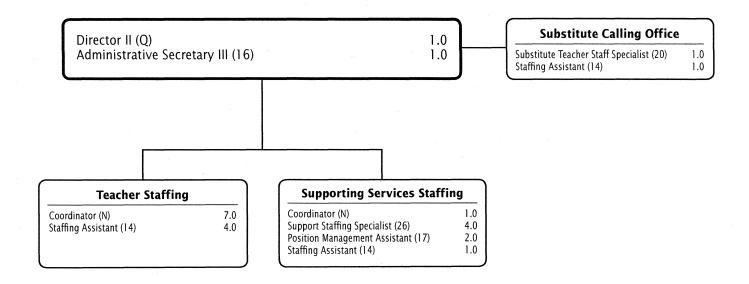

#### **Recruitment and Staffing**

OHRD, through the Department of Recruitment and Staffing, recruits, hires, and conducts selection and assessment processes for all MCPS staff and monitors employment laws. The department recruits nationwide to ensure that teacher and supporting services positions are filled from a broad, diverse, and high-quality applicant pool. Applicants are recruited through visits to college campuses, job fairs, and association and community events. University partnerships, career awareness programs, and employee referrals provide additional recruitment opportunities for the department. Furthermore, MCPS recruitment efforts are evident in various publications, recruiting sources, and the recruitment website. To ensure that employees' knowledge, skills, and abilities are matched appropriately with assigned positions, the department administers processes for voluntary

and involuntary transfers, promotions, and reassignments. The department also interviews and staffs substitute teacher positions.