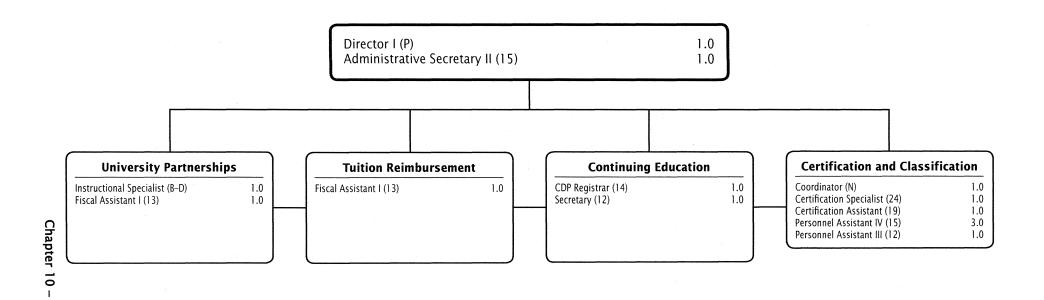

#### Certification and Continuing Education

The Department of Certification and Continuing Education manages and monitors the certification needs of more than 13,000 certificated employees and also manages and monitors both pre- and post-employment higher education partnerships. The department advises all MCPS staff on matters related to certification and classification and takes leadership in ensuring that all policies and regulations related to human resources are implemented and updated, as appropriate. In addition, the Department of Certification and Continuing Education provides oversight of Continuing Professional Development (CPD) courses that are available primarily to teaching staff seeking academic credit for salary advancement and certification renewal. The Department of Certification and Continuing Education also is responsible for the oversight and processing of tuition reimbursement requests for administrators, support staff, and teachers. This department serves as the MCPS liaison to the Maryland State Department of Education (MSDE) for matters related to certification, CPD courses, and selected higher education partnerships, and works collaboratively with the Montgomery County Association of Administrators and Principals (MCAAP), the Service Employees International Union (SEIU) Local 500, and the Montgomery County Education Association (MCEA) to promote the ongoing professional growth and development of the MCPS workforce.