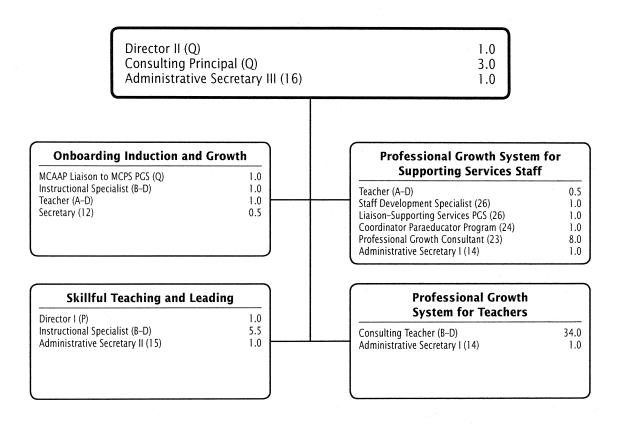

#### **Professional Growth Systems**

The Department of Professional Growth Systems provides support for the three professional growth systems: administrators, teachers, and supporting services. The Consulting Teacher team, the Skillful Teaching and Leading team, the Staff Development Programs team, and the Onboarding, Induction, and Growth team establish and clarify standards

301-279-3270

of performance for all employees, provide support to employees who need additional assistance, and support a collaborative process used to measure each employee's job performance. The onboarding process, mentoring system, professional development opportunities, support systems, and evaluation processes have resulted in a systematic approach to the development of all staff. As a result, the training and development programs provided are researchbased, job-embedded, and results-oriented. Also, there is a deliberate emphasis on building systemic capacity to eliminate the institutional barriers that perpetuate inequities in student achievement by race, ethnicity, socioeconomic status, language, and disability. The major functions of the office support and implement numerous projects and programs. The focus of each team and the projects implemented is to build a high-quality workforce. The teams lead and facilitate staff development efforts for individual staff members to support continuous improvement initiatives. Projects within the Department of Professional Growth Systems focus on specific client groups or specific project goals.