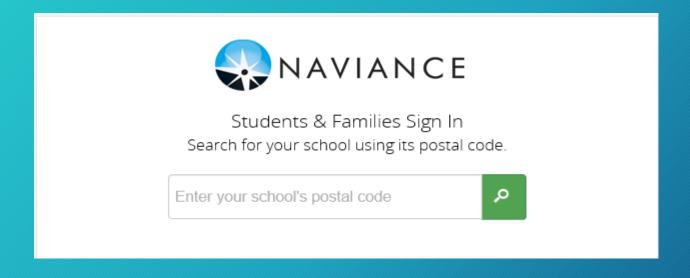

# NAVIANCE Grade 7

**Family Connections** 

#### Lesson Quarter 1 - Grade 7

- ☐ What is Naviance/Family Connections?
- Definition: Naviance is a college and career readiness platform that helps students connect academic achievement to post-secondary goals and success. Using Family Connection, students can: research careers and colleges, take assessments and surveys, and create goals and todos."
- You will use this system throughout your high school career to help plan for life after high school. You will have access to a ton of tools here (i.e. college searches, career options, resume building, etc.) that will help you to create a plan for your future.
- Login: https://succeed.naviance.com

#### Sign in for Students and Families



#### School Postal Code: 20816



## Username and Password: Student ID #

| Welcome to Family Co                | nnection                              |
|-------------------------------------|---------------------------------------|
| username                            | are you new here?  I need to register |
| password                            |                                       |
| ☐ remember me                       |                                       |
| Log In                              |                                       |
| forgot your password? need addition | nal help?                             |

#### Scavenger Hunt

- Go to tab "About Me"
- ➤On the left click on "Scavenger Hunt"
- > Let us answer the questions together

## Show Video "Transitions"



#### Complete the Middle School survey