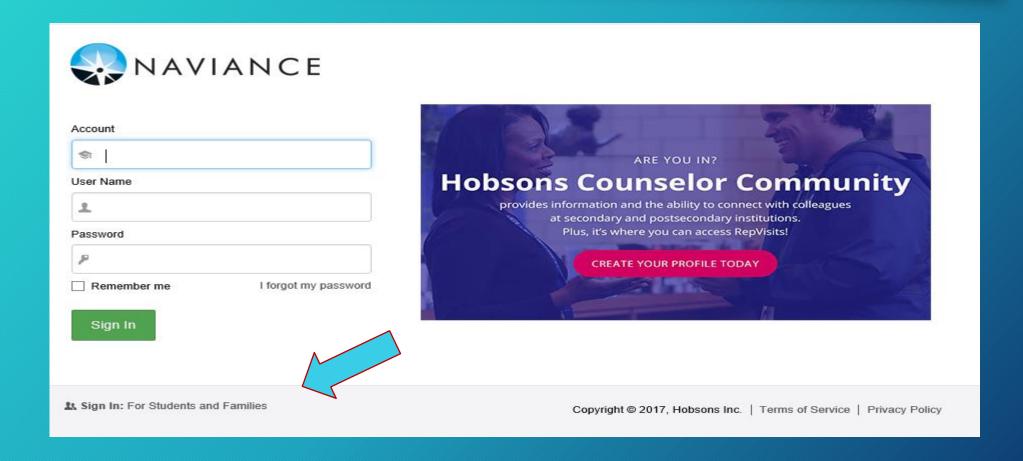

# NAVIANCE Grade 7

**Family Connections** 

#### Lesson Quarter 1 - Grade 7

- ☐ What is Naviance/Family Connections?
- Definition: Naviance is a college and career readiness platform that helps students connect academic achievement to post-secondary goals and success. Using Family Connection, students can: research careers and colleges, take assessments and surveys, and create goals and todos."
- You will use this system throughout your high school career to help plan for life after high school. You will have access to a ton of tools here (i.e. college searches, career options, resume building, etc.) that will help you to create a plan for your future.
- Login: https://succeed.naviance.com

#### Sign in for Students and Families



#### School Postal Code: 20816



## Username and Password: Student ID #

| Welcome to Family Co                | nnection                              |
|-------------------------------------|---------------------------------------|
| username                            | are you new here?  I need to register |
| password                            |                                       |
| ☐ remember me                       |                                       |
| Log In                              |                                       |
| forgot your password? need addition | nal help?                             |

#### Scavenger Hunt

- Go to tab "About Me"
- ➤On the left click on "Scavenger Hunt"
- > Let us answer the questions together

## Show Video "Transitions"



####