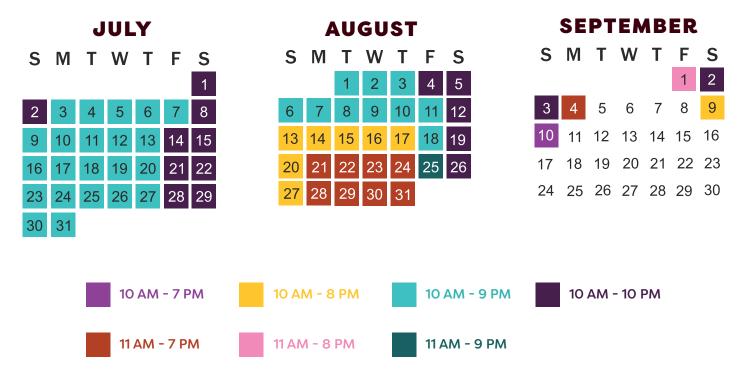

## 2023 HERSHEYPARK® Spring Weekends & Summer Hours

|    |    |    | MAY |    |    |    |    |    |    |    | JUNE |    |    |  |  |    |    |    |    |    |    |    |
|----|----|----|-----|----|----|----|----|----|----|----|------|----|----|--|--|----|----|----|----|----|----|----|
| S  | Μ  | Т  | W   | Т  | F  | S  | S  | Μ  | Т  | W  | Т    | F  | S  |  |  | S  | Μ  | Т  | W  | Т  | F  | S  |
|    |    |    |     |    |    | 1  |    | 1  | 2  | 3  | 4    | 5  | 6  |  |  |    |    |    |    | 1  | 2  | 3  |
| 2  | 3  | 4  | 5   | 6  | 7  | 8  | 7  | 8  | 9  | 10 | 11   | 12 | 13 |  |  | 4  | 5  | 6  | 7  | 8  | 9  | 10 |
| 9  | 10 | 11 | 12  | 13 | 14 | 15 | 14 | 15 | 16 | 17 | 18   | 19 | 20 |  |  | 11 | 12 | 13 | 14 | 15 | 16 | 17 |
| 16 | 17 | 18 | 19  | 20 | 21 | 22 | 21 | 22 | 23 | 24 | 25   | 26 | 27 |  |  | 18 | 19 | 20 | 21 | 22 | 23 | 24 |
| 23 | 24 | 25 | 26  | 27 | 28 | 29 | 28 | 29 | 30 | 31 |      |    |    |  |  | 25 | 26 | 27 | 28 | 29 | 30 |    |
| 30 |    |    |     |    |    |    |    |    |    |    |      |    |    |  |  |    |    |    |    |    |    |    |
|    |    |    |     |    |    |    |    |    |    |    |      |    |    |  |  |    |    |    |    |    |    |    |

## Sweet Start is valid for 1-hour early access during the summer season, May 25 - September 4, 2023, for 2023 Full Size and King Size Season Pass Holders and guests of The Official Resorts Of Hersheypark<sup>®</sup>.

\*Weather permitting. Operational hours, policies, prices, rides, entertainment, and attractions are subject to change without notice. Sorry, no refunds. Operating hours for other Hershey attractions may vary from Hersheypark® hours. Hersheypark one-price admission includes all rides, entertainment, *The Boardwalk At Hersheypark*, and same day visit to *ZooAmerica*® North American Wildlife Park when entered from within Hersheypark. Hersheypark is cashless. *The Boardwalk At Hersheypark* is open Memorial Day - Labor Day with separate hours.