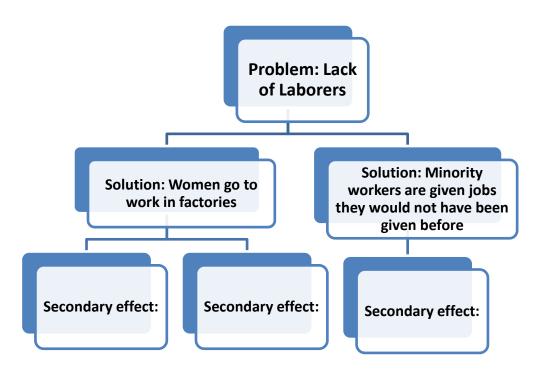

In 1941, after the bombing of Pearl Harbor in Hawaii, the United States declared war on Japan. Japan's allies, Germany and Italy, then declared war on the United States. Although The United States had been supplying its allies, England and France, with supplies, The US had managed to stay out of active fighting until this time. Two main problems arose when The United States became active in WWII. One was a shortage of laborers and the other was a scarcity of materials. Both of these problems threatened the war effort over-seas and life on the home front.

# V. Conclusion-So what?

A. Discuss any secondary effects that may have resulted from the solutions that were used to solve the two main problems that arose during WWII.

1.

2.

**B.** How did these solutions help shape today's society?