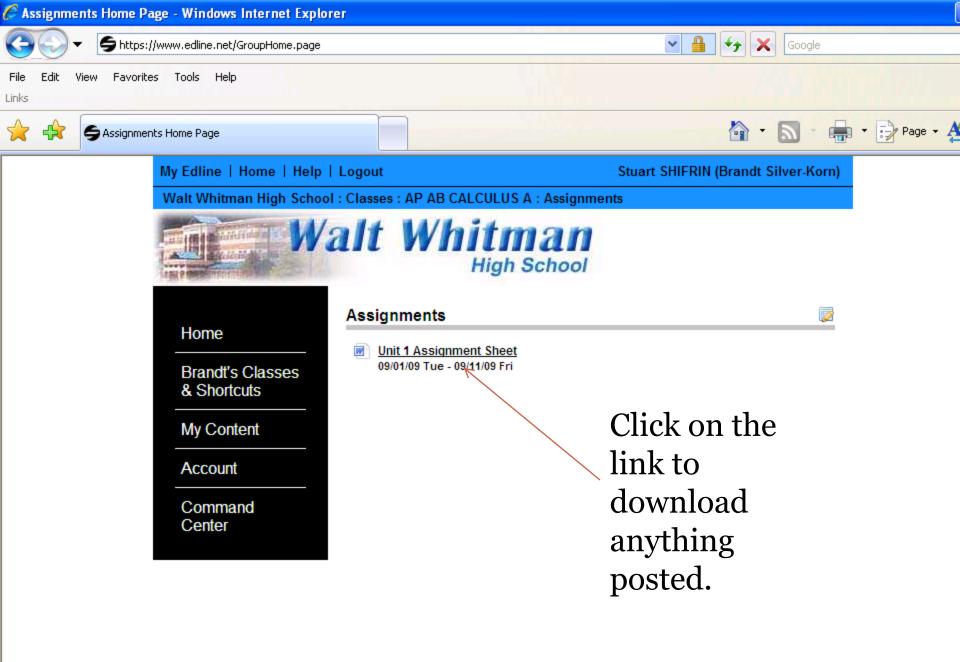

## This is the screen you will see after you logon. Type in your screen name and password.

Help | Company Information | Privacy Policy and Terms of Use

COPYRIGHT © 2009, EDLINE. ALL RIGHTS RESERVED.

Remember, check Edline often. Teachers use this program in different ways. If you have questions, feel free to ask your teacher.