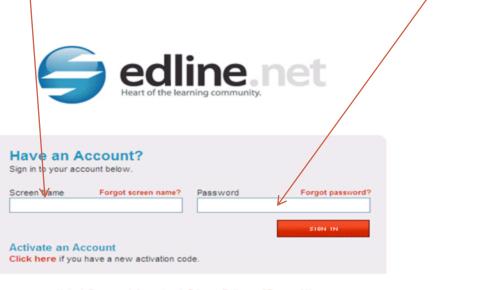

www.edline.net

## This is the screen you will see after you logon. Type in your screen name and password.

Help | Company Information | Privacy Policy and Terms of Use

COPYRIGHT © 2009, EDLINE. ALL RIGHTS RESERVED.

Remember, check Edline often. Teachers use this program in different ways. If you have questions, feel free to ask your teacher.