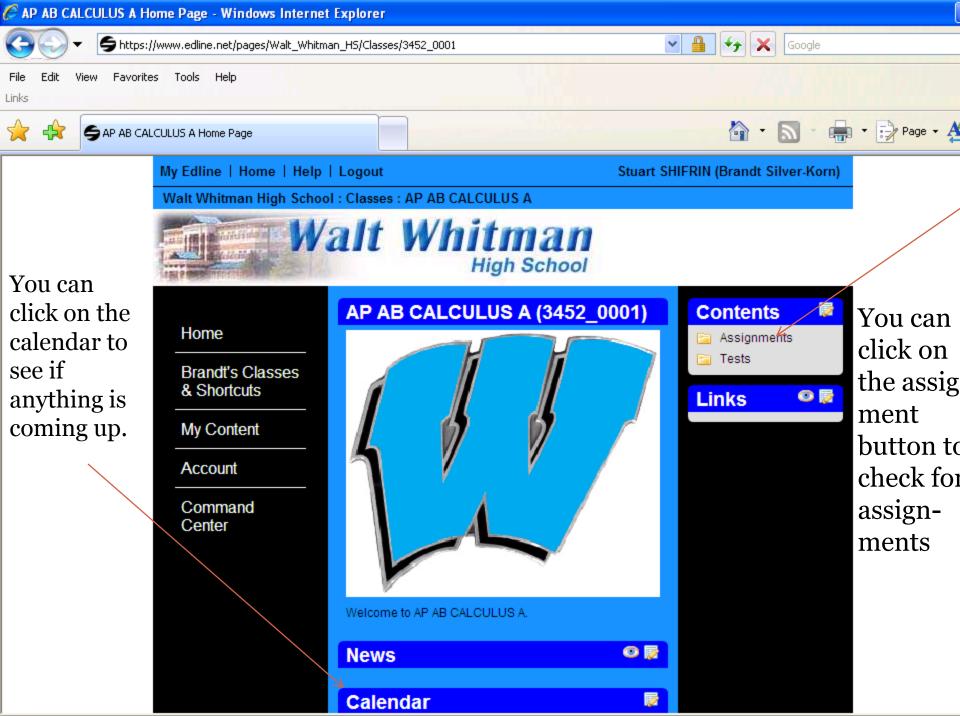

## This is the screen you will see after you logon. Type in your screen name and password.

Help | Company Information | Privacy Policy and Terms of Use

COPYRIGHT © 2009, EDLINE. ALL RIGHTS RESERVED.

Remember, check Edline often. Teachers use this program in different ways. If you have questions, feel free to ask your teacher.