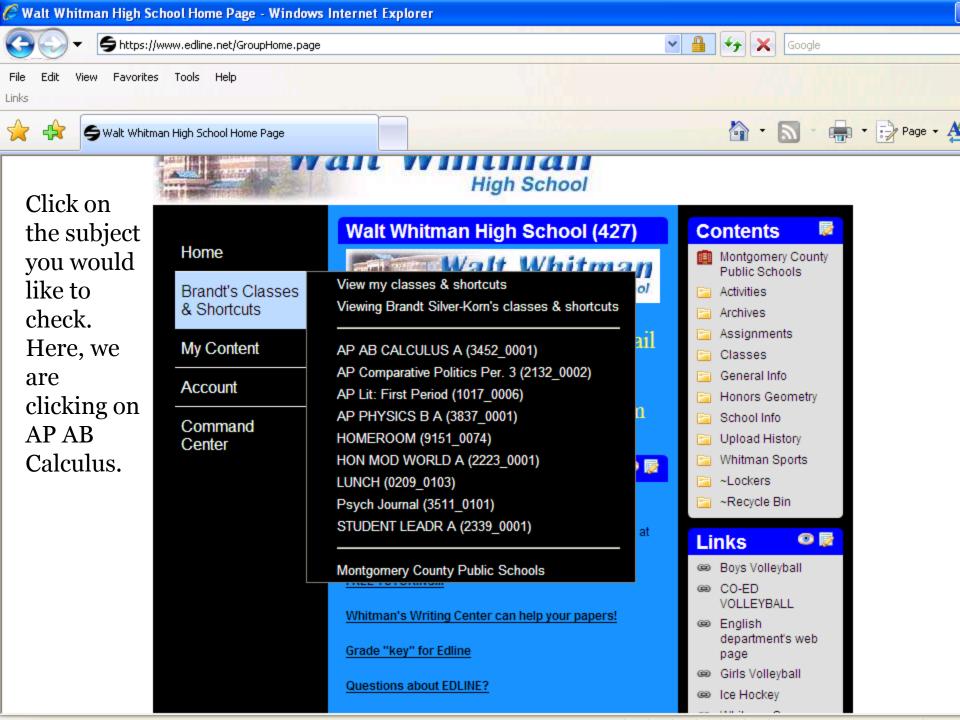

## This is the screen you will see after you logon. Type in your screen name and password.

Help | Company Information | Privacy Policy and Terms of Use

COPYRIGHT © 2009, EDLINE. ALL RIGHTS RESERVED.

Remember, check Edline often. Teachers use this program in different ways. If you have questions, feel free to ask your teacher.