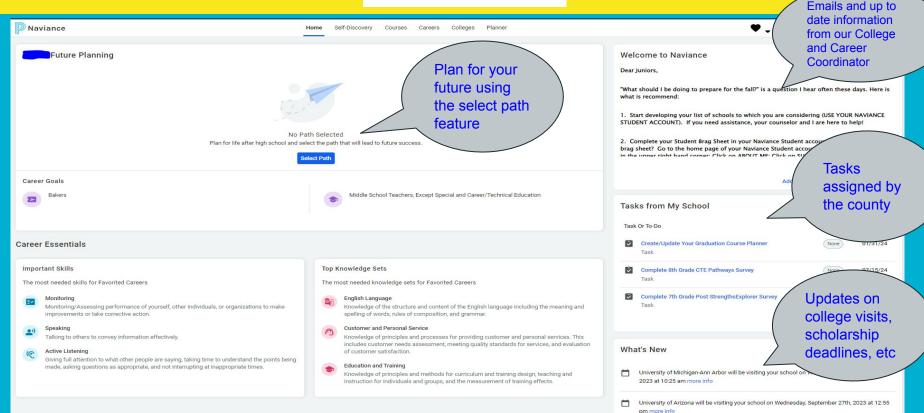

### Naviance: A comprehensive online K-12 college & career readiness tool

### **Naviance: Self-Discovery Homepage**

#### Self Discovery