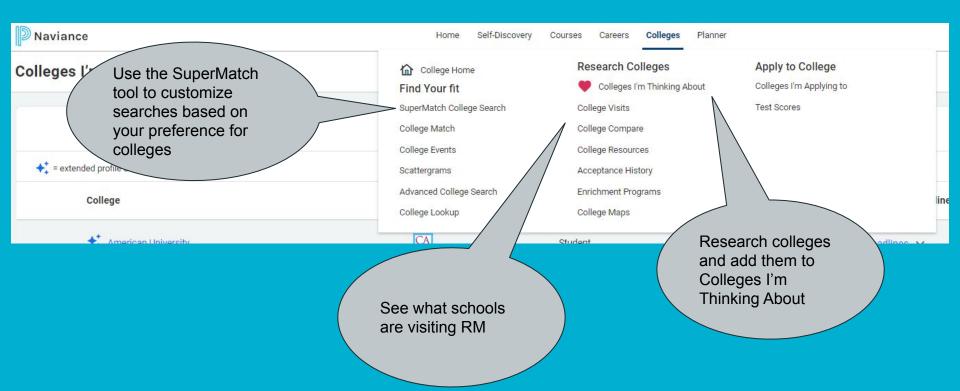

### **Naviance: Researching Colleges**

#### 2. CLICK ON THE "COUNSELING" TAB

**3. CLICK ON NAVIANCE STUDENT** 

4. SIGN IN using "Single Sign On" button

5. CLICK ON COLLEGES and then SUPERMATCH COLLEGE SEARCH

6. Have fun exploring!