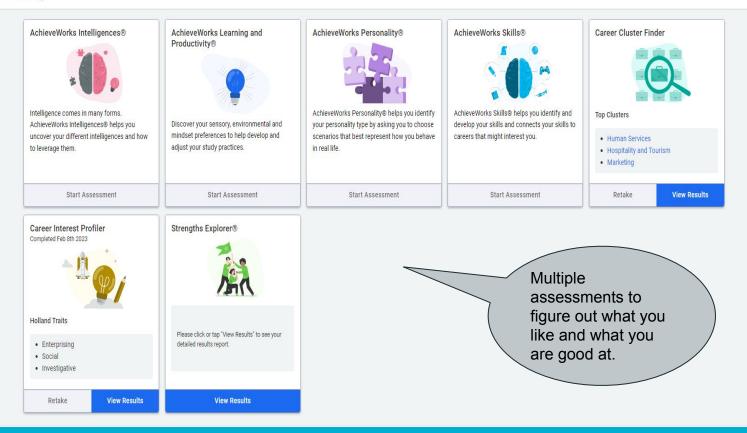

ividual? Committee or one-on-one?
- Sometimes more than one interview will be required
- Do your research!
- Prepare some questions
- Remember that you are interviewing them too (to see if they are the right fit)

### **Know your Resources!**

#### Naviance

-Single sign-on for students -Parents can Email the RM <u>College and Career Coordinator</u> for access

#### **Essay Prompts for 23-24**

Common app Coalition app

College Admissions Resource Handbook MCPS Youth Apprenticeship Program

Search for a Trade School

26 Review Factors for UMD

**Military of Today** 

**Join the Military** 

**Gap Year Planning** 

**College and Career In The News** 

### Naviance: A comprehensive online K-12 college & career readiness tool



### **Naviance: Self-Discovery Homepage**

#### Self Discovery



### **Naviance: Researching Colleges**



### Naviance: Colleges I am Thinking About

| Naviance                                 | Home Self-Discov | very Courses Careers C | olleges Planner      |                                                                        | ۲        | ) 🗖 🕲 🕒 🖕 EN 🤅      | Log Out |
|------------------------------------------|------------------|------------------------|----------------------|------------------------------------------------------------------------|----------|---------------------|---------|
| Colleges I'm Thinking About              |                  |                        |                      |                                                                        |          | Search for Colleges | (       |
|