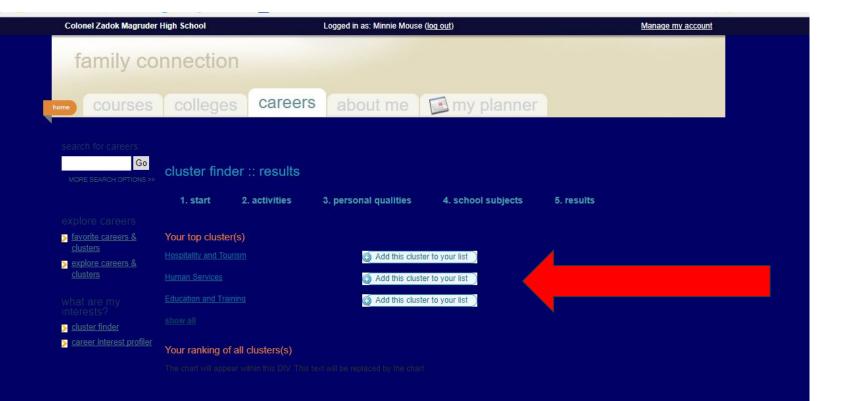

### Career Cluster

After the assessment you will need to add 3 Career Cluster to your favorite list. Click on ADD TO LIST to save a cluster to your favorites.

## Worksheet

After adding 3 career clusters to your favorite list, please complete the worksheet. Raise your hand once you have saved cluster to your favorites and a counselor will give you a worksheet.