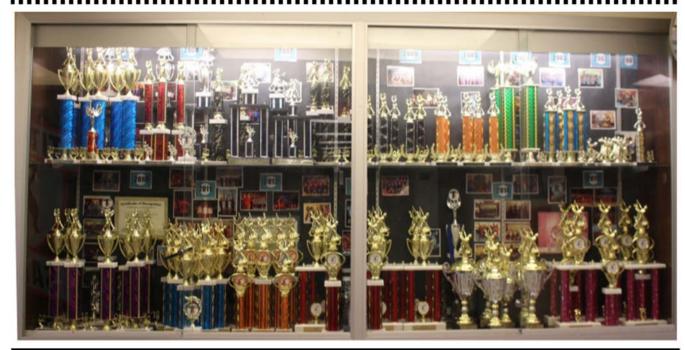

You should feel confident donating to Titanes. We have taken the liberty of attaching a photograph showing all of the trophies won by our team in the last few years. These trophies are a representation of teamwork, dedication, commitment, community support, parent and teacher involvement.