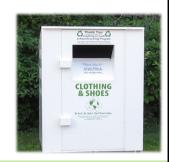

# Clothing To Cash® Collection Program

OUR SCHOOL WILL BE PAID FOR EVERY POUND WE COLLECT.
All items will be Re-worn, Repurposed or finally Recycled.

Look for the large white collection bin in the school parking lot.