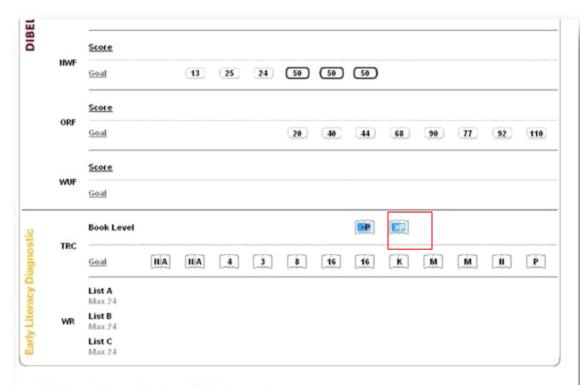

## Web

• In alignment with PDA display, the presumed result level also appears in white text on the web

Book Levels shown here are based on the MCPS TL leveling system.

A book level in white text indicates a presumed level. No TRC assessment occurred in that period, so no item-level details are available.