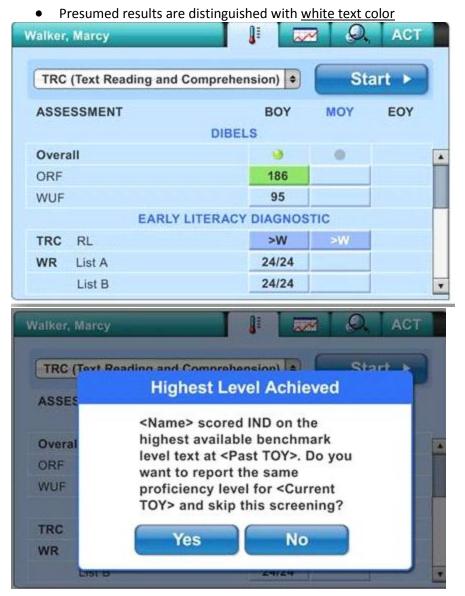

## Presumed Highest Level Adjustment

Goal: Provide option for teachers to carry-over the level for students who are independent at the top benchmark level (at MOY and EOY only)

## **PDA**

 Once the user taps Start for TRC, a pop up will ask if they want to <u>keep presumed top level</u> or <u>assess</u>