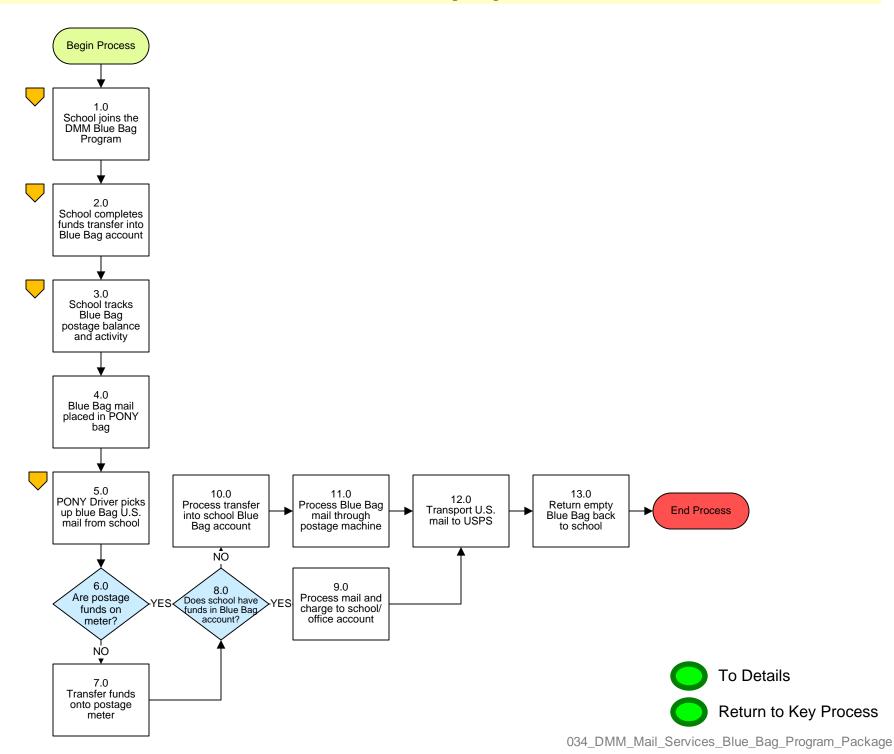

## 3. PROCESS AREA/BUSINESS AREA DESCRIPTION

- Step 1.0: School joins the DMM Blue Bag Program
- Step 2.0: School completes funds transfer into Blue Bag account
- Step 3.0: School tracks Blue Bag postage balance and activity
- Step 4.0: Blue Bag mail placed in PONY bag

## Step 5.0: PONY Driver picks up Blue Bag U.S. mail from school

PONY drive delivers Blue Bag to supervisor for processing on return to mailroom.

## Step 6.0: Are postage funds on meter?

If no, proceed to step 4.0. If yes, skip to step 5.0.

## Step 7.0: Transfer funds onto postage meter

Mail Services Operations Supervisor monitors the postage meter balance and completes "transfer of funds" requests. The DMM Director then signs the transfer and the Division of Controller processes the actual transfer. Once the Operations Supervisor verifies that the funds are available on the postage meter, proceed to step 5.0.

#### Step 8.0: Does school have funds in Blue Bag account?

If no, proceed to step 6.0. If yes, skip to step 7.0.

#### Step 9.0: Process mail and charge to school/office account

Refer to Program Reconciliation Process. DMM Director or designee reconciles the Blue Bag program and verifies that all deposits have been entered into the school account. Run an "All School Blue Bag Account Balance" to get FMS account balance. FMS account #01.35102.000.10.503068 (make sure to sort by all school numbers 000-999).

### Step 10.0: Process transfer into school Blue Bag account

Refer to Blue Bag Postage Journal Entry Process.

### Step 11.0: Process Blue Bag mail through postage machine

- Step 12.0: Transport U.S. mail to USPS
- Step 13.0: Return empty blue Bag back to school