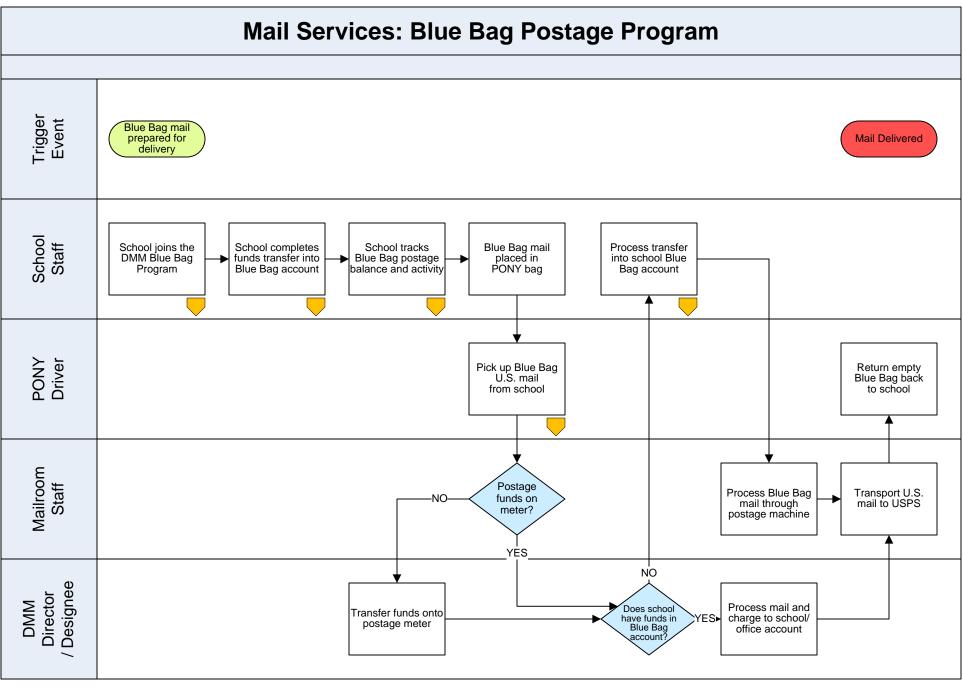

## 3. PROCESS AREA/BUSINESS AREA DESCRIPTION

- Step 1.0: School joins the DMM Blue Bag Program
- Step 2.0: School completes funds transfer into Blue Bag account
- Step 3.0: School tracks Blue Bag postage balance and activity
- Step 4.0: Blue Bag mail placed in PONY bag

## Step 5.0: PONY Driver picks up Blue Bag U.S. mail from school

PONY drive delivers Blue Bag to supervisor for processing on return to mailroom.

## Step 6.0: Are postage funds on meter?

If no, proceed to step 4.0. If yes, skip to step 5.0.

## Step 7.0: Transfer funds onto postage meter

Mail Services Operations Supervisor monitors the postage meter balance and completes "transfer of funds" requests. The DMM Director then signs the transfer and the Division of Controller processes the actual transfer. Once the Operations Supervisor verifies that the funds are available on the postage meter, proceed to step 5.0.

#### Step 8.0: Does school have funds in Blue Bag account?

If no, proceed to step 6.0. If yes, skip to step 7.0.

#### Step 9.0: Process mail and charge to school/office account

Refer to Program Reconciliation Process. DMM Director or designee reconciles the Blue Bag program and verifies that all deposits have been entered into the school account. Run an "All School Blue Bag Account Balance" to get FMS account balance. FMS account #01.35102.000.10.503068 (make sure to sort by all school numbers 000-999).

### Step 10.0: Process transfer into school Blue Bag account

Refer to Blue Bag Postage Journal Entry Process.

### Step 11.0: Process Blue Bag mail through postage machine

- Step 12.0: Transport U.S. mail to USPS
- Step 13.0: Return empty blue Bag back to school