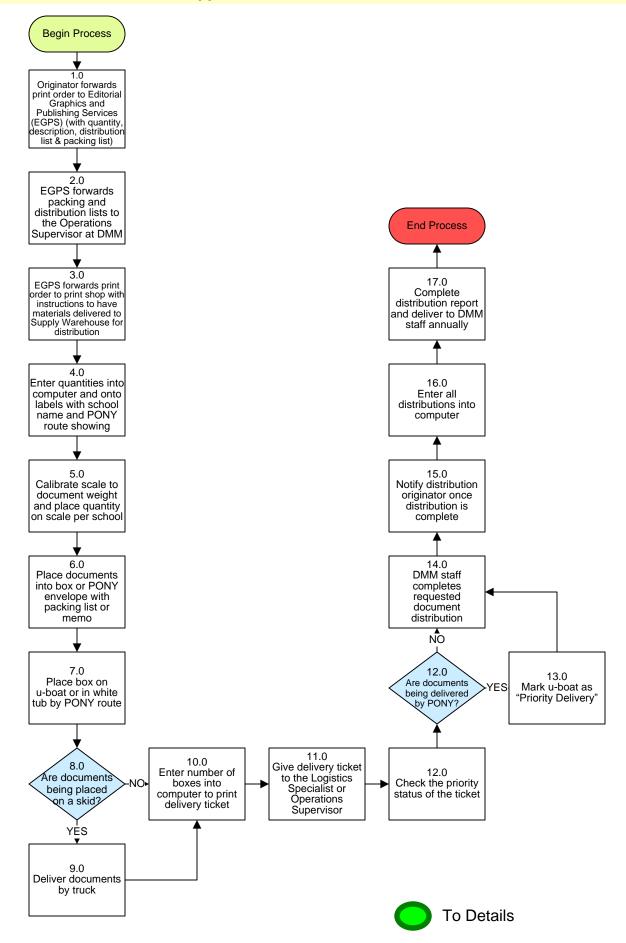

#### Step 1.0: Originator forwards print order to Editorial Graphics and Publishing Services (EGPS) (with quantity, description, distribution list & packing list)

Request should include the quantity that each school should receive, a packing list addressed to the contact staff member of each school and a complete description of the materials to be distributed.

- Step 2.0: EGPS forwards packing and distribution lists to the Operations Supervisor at DMM
- Step 3.0: EGPS forwards print order to print shop with instructions to have materials delivered to Supply Warehouse for distribution
- Step 4.0: Enter quantities into computer and onto labels with school name and PONY route showing
- Step 5.0: Calibrate scale to document weight and place quantity on scale per school
- **Step 6.0: Place documents into box or PONY envelope with packing list or memo**
- Step 7.0: Place box on u-boat or in white tub by PONY route
- Step 8.0: Are documents being placed on a skid?

If yes, proceed to Step 9.0. If no, skip to Step 10.0.

- Step 9.0: Deliver documents by truck
- Step 10.0: Enter number of boxes into computer to print delivery ticket
- Step 11.0: Give delivery ticket to the Logistics Specialist or Operations Supervisor
- Step 12.0: Are documents being delivered by PONY?

If yes, proceed to Step 13.0. If no, skip to Step 14.0.

- Step 13.0: Mark u-boat as "Priority Delivery"
- Step 14.0: DMM staff completes requested document distribution
- Step 15.0: Notify distribution originator once distribution is complete
- Step 16.0: Enter all distributions into computer

#### Step 17.0: Complete distribution report and deliver to DMM staff annually

This ends the process.

To Box Label Sample

Return to Key Process