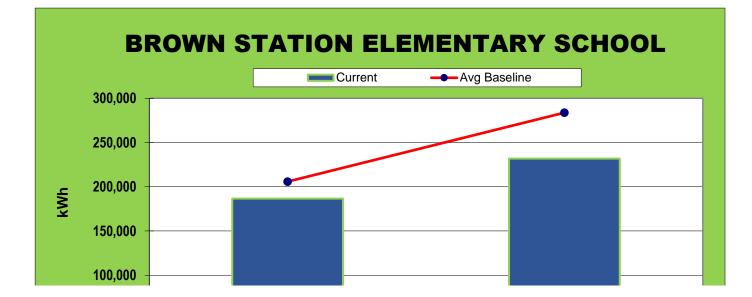

## **Brown Station Elementary School**

**Electrical Consumption (kWh)** 

School Year 2019-2020 vs. Average Baseline Years 2018-2019

## **ENERGY CHART**

|            | kWh     | kWh          | Quarter (Q) | kWh         | YTD      | Current Quarter   |
|------------|---------|--------------|-------------|-------------|----------|-------------------|
| Month      | Current | Avg Baseline | %Change     | Current YTD | % Change | Actual kWh/Sq.Ft. |
| Q1 Sep-Nov | 186,513 | 205,821      | -9%         | 186,513     | -9%      | 1.64 (kWh/SqFt)   |
| Q2 Dec-Feb | 231,776 | 283,754      | -18%        | 418,289     | -15%     | 2.03 (kWh/SqFt)   |
| 2019-2020  | 418,289 | 489,575      | -15%        | 418,289     | -15%     | 3.67 (kWh/SqFt)   |