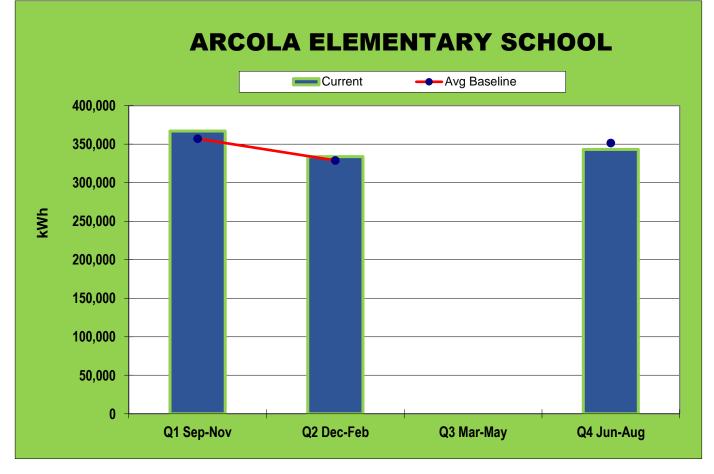

### **ENERGY CHART**

|            | kWh       | kWh                   | Quarter | kWh         | YTD      | Current Quarter   |  |  |  |
|------------|-----------|-----------------------|---------|-------------|----------|-------------------|--|--|--|
| Month      | Current   | Avg Baseline          | %Change | Current YTD | % Change | Actual kWh/Sq.Ft. |  |  |  |
| Q1 Sep-Nov | 367,115   | 357,155               | 3%      | 367,115     | 3%       | 3.85 (kWh/SqFt)   |  |  |  |
| Q2 Dec-Feb | 333,901   | 328,878               | 2%      | 701,016     | 2%       | 3.50 (kWh/SqFt)   |  |  |  |
| Q3 Mar-May |           | Q3 Data Not Available |         |             |          |                   |  |  |  |
| Q4 Jun-Aug | 343,060   | 351,418               | -2%     | 343,060     | 1%       | 3.60 (kWh/SqFt)   |  |  |  |
| 2018-2019  | 1,044,076 | 1,037,451             | 1%      | 1,044,076   | 1%       | 10.94 (kWh/SqFt)  |  |  |  |

It's your world. Choose to conserve!