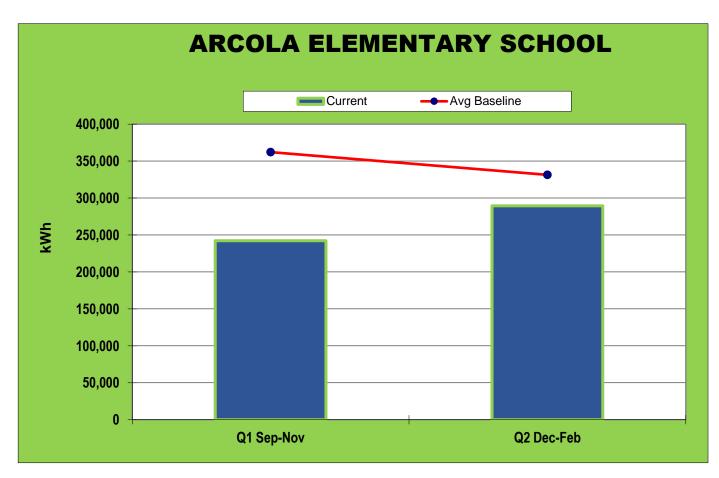

#### **ENERGY CHART**

|            | kWh     | kWh          | Quarter (Q) | kWh         | YTD      | Current Quarter   |
|------------|---------|--------------|-------------|-------------|----------|-------------------|
| Month      | Current | Avg Baseline | %Change     | Current YTD | % Change | Actual kWh/Sq.Ft. |
| Q1 Sep-Nov | 242,352 | 362,135      | -33%        | 242,352     | -33%     | 2.54 (kWh/SqFt)   |
| Q2 Dec-Feb | 289,366 | 331,390      | -13%        | 531,718     | -23%     | 3.03 (kWh/SqFt)   |
| 2019-2020  | 531,718 | 693,525      | -23%        | 531,718     | -23%     | 5.57 (kWh/SqFt)   |

\*Due to COVID-19 school closings and limited use of school buildings, energy data for 2019-20 Q3 (Mar-May) and Q4 (Jun-Aug) will not be published.

It's your world. Choose to conserve!