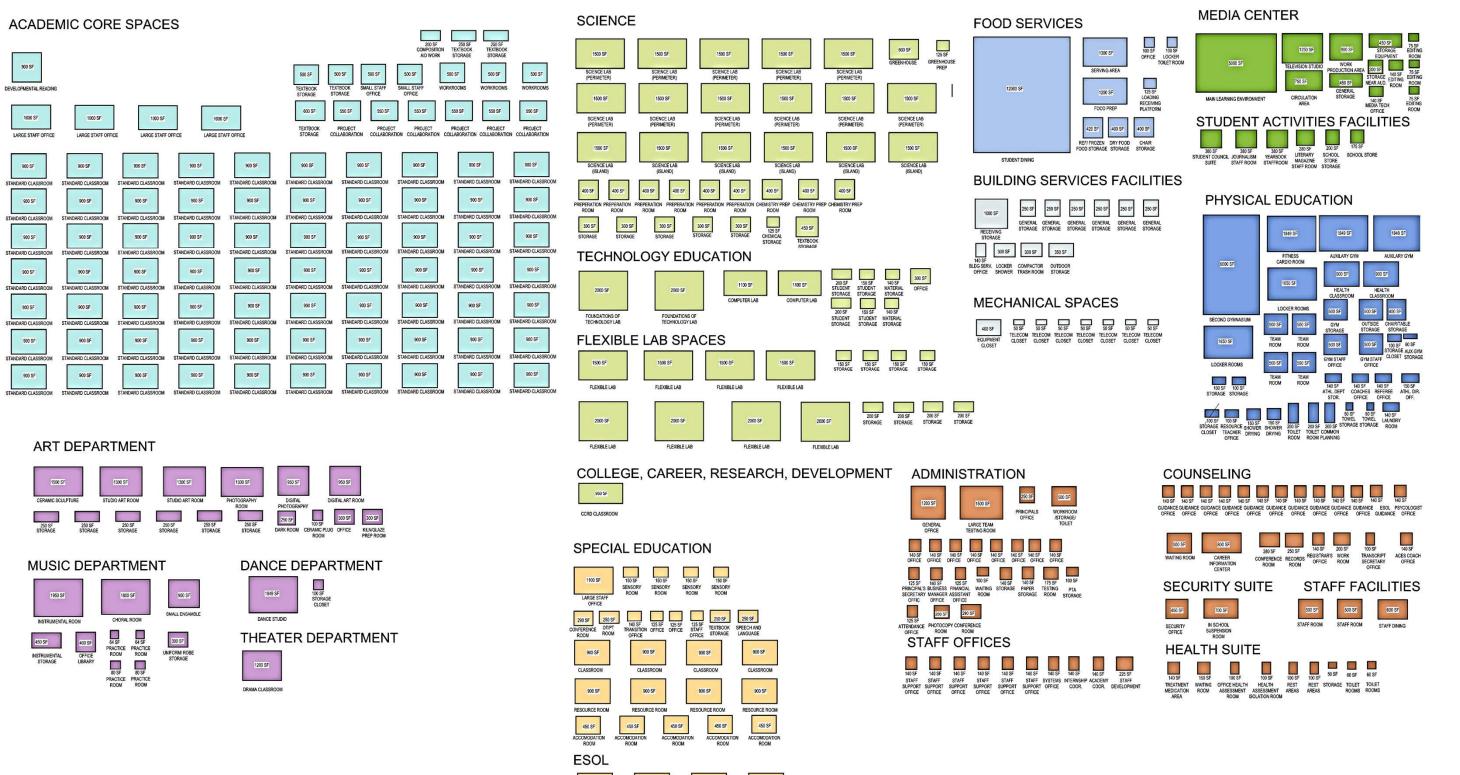

MS    | Existing Tilden/<br>Woodward | Existing Tilden/<br>Woodward | New Tilden MS                 | New Tilden MS            | New Tilden MS            | New Tilden MS                       | New Tilden MS                       | New Tilden MS       |
| NORTHWOOD HS | Existing<br>Northwood HS     | Existing<br>Northwood HS     | Existing<br>Northwood HS      | Existing<br>Northwood HS | Existing<br>Northwood HS | Swing Space:<br>Woodward<br>Phase 1 | Swing Space:<br>Woodward<br>Phase 1 | New Northwood<br>HS |
| WOODWARD HS  | WOODWARD PHASE I DESIGN      |                              | WOODWARD PHASE I CONSTRUCTION |                          |                          | WOODWARD PHASE II CONSTRUCTION HS   |                                     |                     |





















300 SF

# kit of parts



# **Learning Communities**







# **Dining Commons + Learning Stair**





## COLLABORATION IS EVERYWHERE







# BUILDING SECTION









#### PHASE 1 -

NORTHWOOD H.S. HOLDING FACILITY



#### PHASE 2 -

RE-OPENING OF WOODWARD H.S.



# STUDENT COLLABORATION ZONES







# FLEXIBLE LAB MODULES - SCIENCE





## FLEXIBLE LAB MODULES – MUSIC & FOUNDATIONS OF TECHNOLOGY





## Flexible Lab Modules – Performance & Lecture











#### CONTEXT









# **PRECEDENTS**









## **PRECEDENTS**









# CHARACTER STUDIES -



## CONCEPT STUDIES - ELEVATIONS









## CONCEPT STUDIES - ELEVATIONS