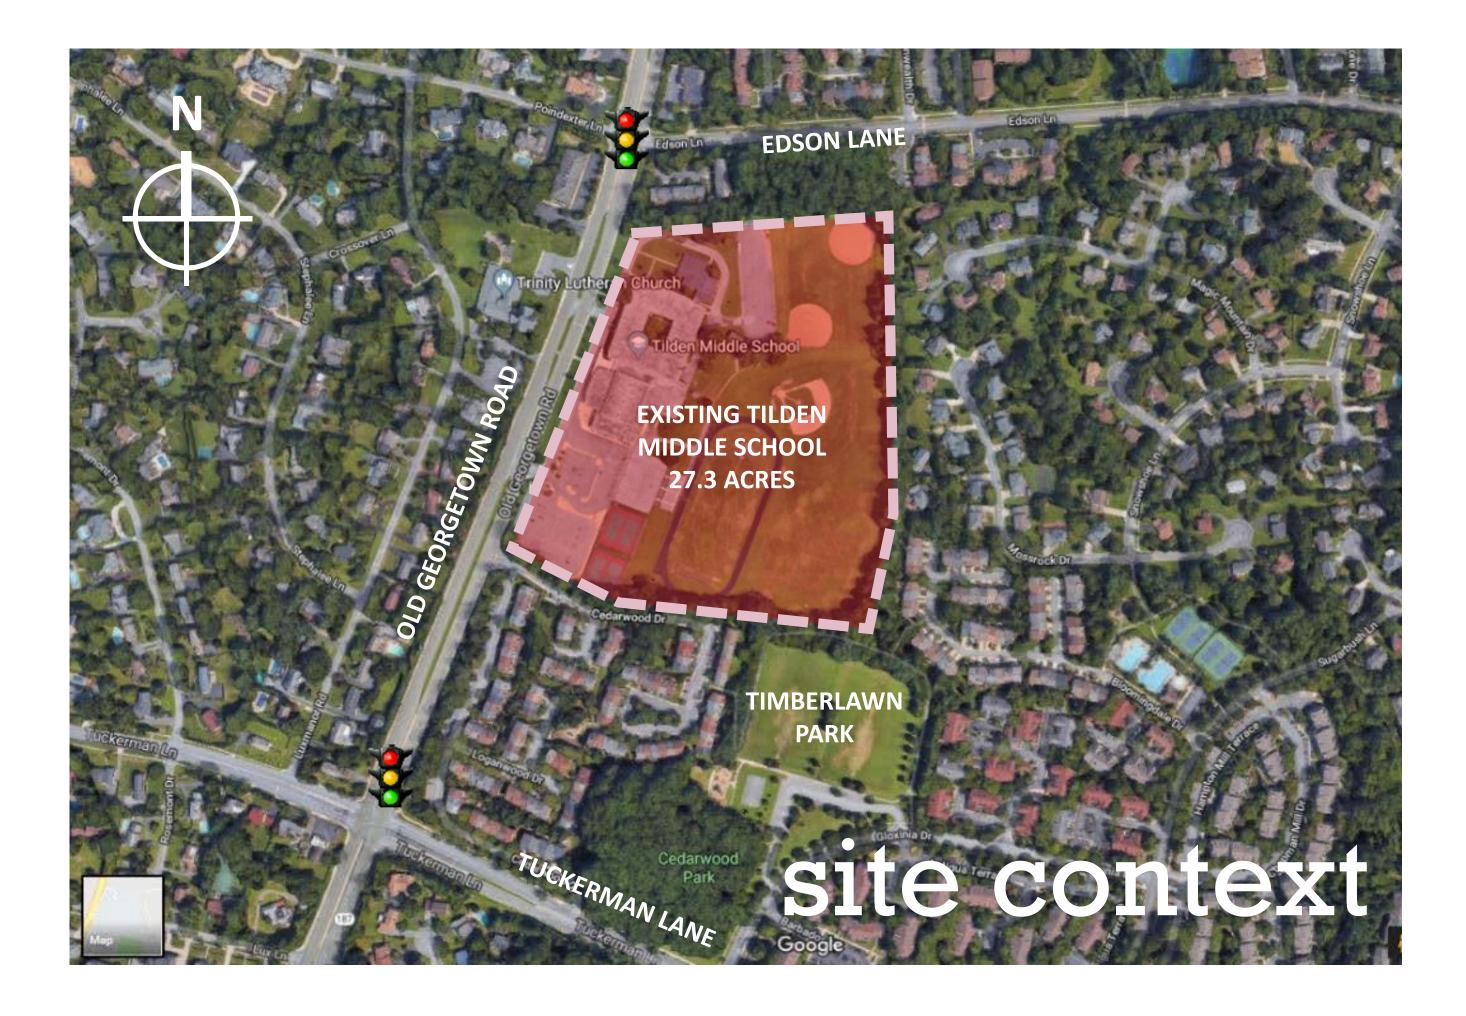

TILDEN MS    | Existing Tilden/<br>Woodward | Existing Tilden/<br>Woodward | New Tilden MS                 | New Tilden MS            | New Tilden MS            | New Tilden MS                       | New Tilden MS                       | New Tilden MS       |
| NORTHWOOD HS | Existing<br>Northwood HS     | Existing<br>Northwood HS     | Existing<br>Northwood HS      | Existing<br>Northwood HS | Existing<br>Northwood HS | Swing Space:<br>Woodward<br>Phase 1 | Swing Space:<br>Woodward<br>Phase 1 | New Northwood<br>HS |
| WOODWARD HS  | WOODWARD PHASE I DESIGN      |                              | WOODWARD PHASE I CONSTRUCTION |                          |                          | WOODWARD PHASE II CONSTRUCTION HS   |                                     |                     |





















300 SF

# kit of parts



# **Learning Communities**







# **Dining Commons + Learning Stair**





## COLLABORATION IS EVERYWHERE







# BUILDING SECTION









#### PHASE 1 -

NORTHWOOD H.S. HOLDING FACILITY



#### PHASE 2 -

RE-OPENING OF WOODWARD H.S.



# STUDENT COLLABORATION ZONES







# FLEXIBLE LAB MODULES - SCIENCE





## FLEXIBLE LAB MODULES – MUSIC & FOUNDATIONS OF TECHNOLOGY





## Flexible Lab Modules – Performance & Lecture











#### CONTEXT









# **PRECEDENTS**









## **PRECEDENTS**









# CHARACTER STUDIES -



## CONCEPT STUDIES - ELEVATIONS









## CONCEPT STUDIES - ELEVATIONS