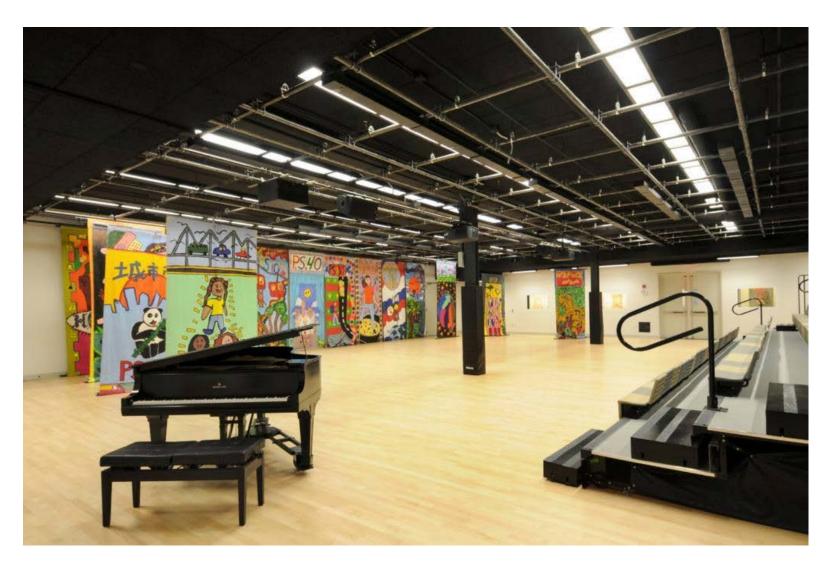

Northwood HS | Swing Space:<br>Woodward<br>Phase 1 | Swing Space:<br>Woodward<br>Phase 1 | New Northwood<br>HS |
| WOODWARD HS  | WOODWARD PHASE I DESIGN      |                              | WOODWARD PHASE I CONSTRUCTION |                          |                          | WOODWARD PHASE II CONSTRUCTION HS   |                                     |                     |





















300 SF

# kit of parts



# **Learning Communities**







# **Dining Commons + Learning Stair**





## COLLABORATION IS EVERYWHERE







# BUILDING SECTION









#### PHASE 1 -

NORTHWOOD H.S. HOLDING FACILITY



#### PHASE 2 -

RE-OPENING OF WOODWARD H.S.



# STUDENT COLLABORATION ZONES







# FLEXIBLE LAB MODULES - SCIENCE





## FLEXIBLE LAB MODULES – MUSIC & FOUNDATIONS OF TECHNOLOGY





## Flexible Lab Modules – Performance & Lecture











#### CONTEXT









# **PRECEDENTS**









## **PRECEDENTS**









# CHARACTER STUDIES -



## CONCEPT STUDIES - ELEVATIONS









## CONCEPT STUDIES - ELEVATIONS