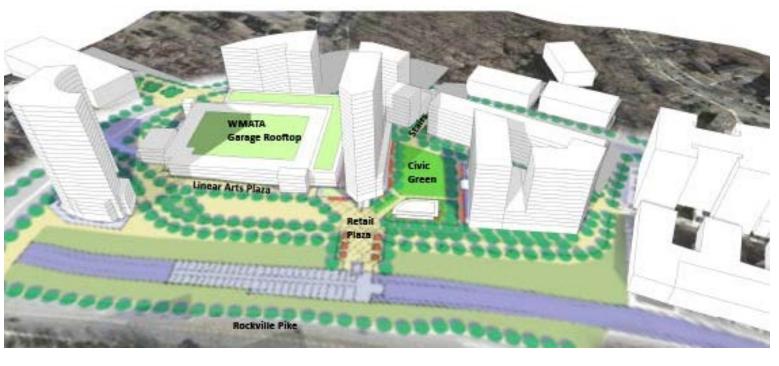

ase 1 | New Northwood<br>HS |
| WOODWARD HS  | WOODWARD PHASE I DESIGN      |                              | WOODWARD PHASE I CONSTRUCTION |                          |                          | WOODWARD PHASE II CONSTRUCTION HS   |                                     |                     |





















300 SF

# kit of parts



# **Learning Communities**







# **Dining Commons + Learning Stair**





## COLLABORATION IS EVERYWHERE







# BUILDING SECTION









#### PHASE 1 -

NORTHWOOD H.S. HOLDING FACILITY



#### PHASE 2 -

RE-OPENING OF WOODWARD H.S.



# STUDENT COLLABORATION ZONES







# FLEXIBLE LAB MODULES - SCIENCE





## FLEXIBLE LAB MODULES – MUSIC & FOUNDATIONS OF TECHNOLOGY





## Flexible Lab Modules – Performance & Lecture











#### CONTEXT









# **PRECEDENTS**









## **PRECEDENTS**









# CHARACTER STUDIES -



## CONCEPT STUDIES - ELEVATIONS









## CONCEPT STUDIES - ELEVATIONS