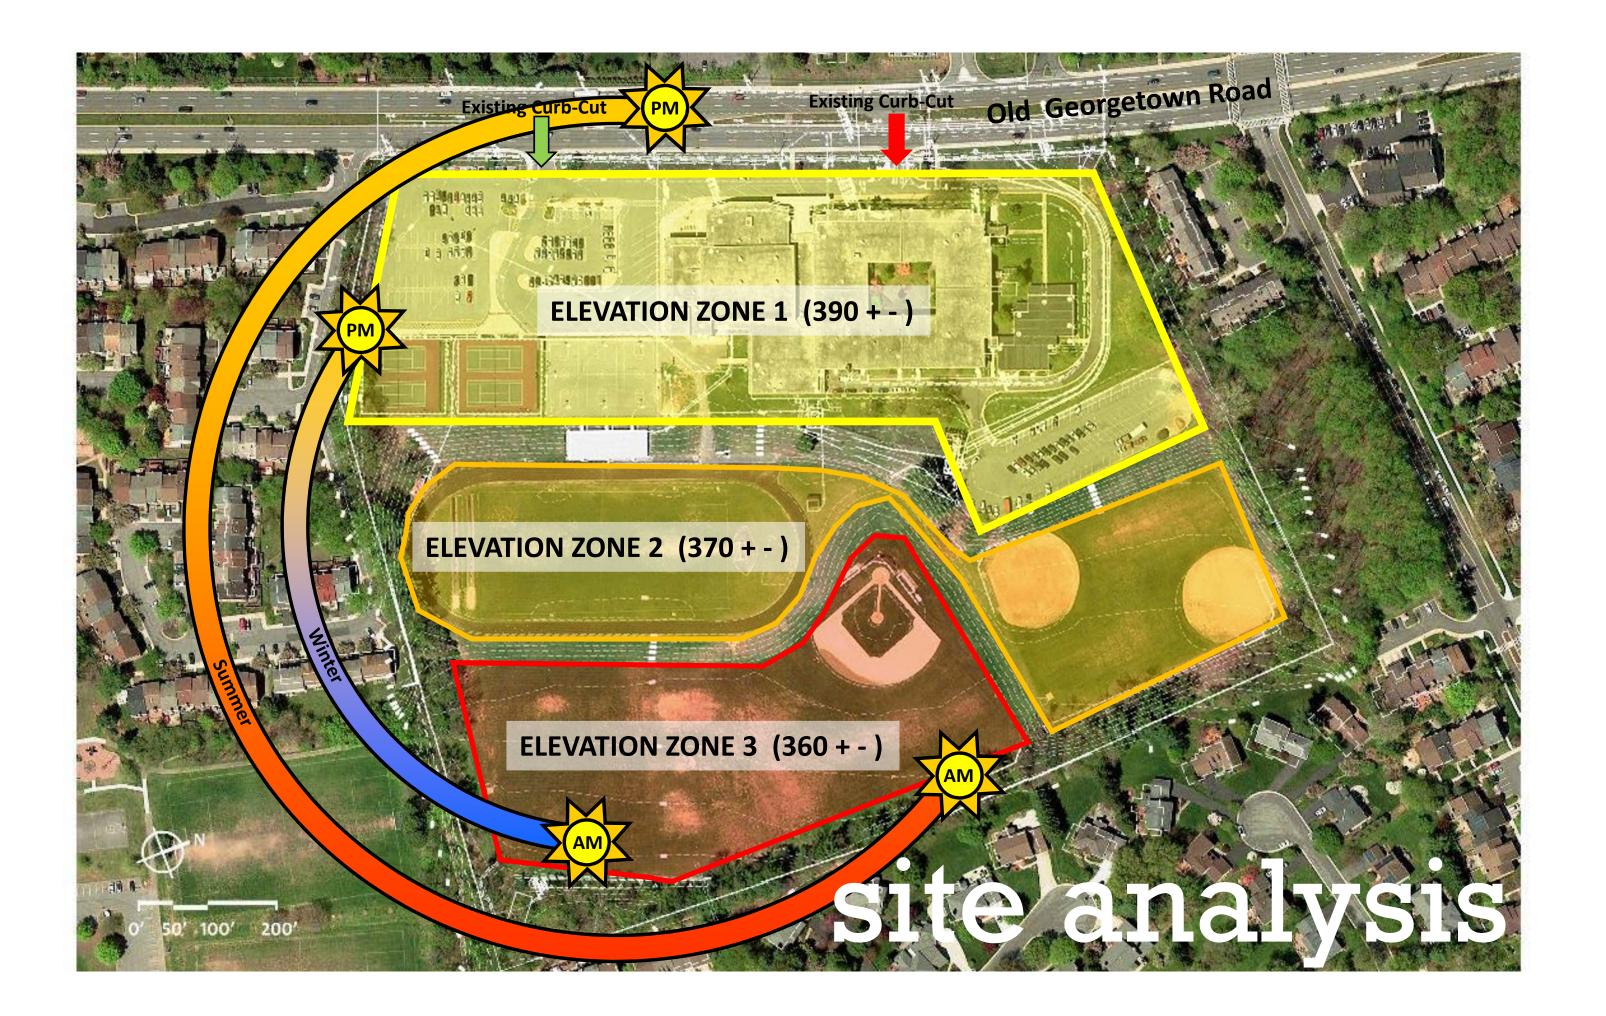

EN MS    | Existing Tilden/<br>Woodward | Existing Tilden/<br>Woodward | New Tilden MS                 | New Tilden MS            | New Tilden MS            | New Tilden MS                       | New Tilden MS                       | New Tilden MS       |
| NORTHWOOD HS | Existing<br>Northwood HS     | Existing<br>Northwood HS     | Existing<br>Northwood HS      | Existing<br>Northwood HS | Existing<br>Northwood HS | Swing Space:<br>Woodward<br>Phase 1 | Swing Space:<br>Woodward<br>Phase 1 | New Northwood<br>HS |
| WOODWARD HS  | WOODWARD PHASE I DESIGN      |                              | WOODWARD PHASE I CONSTRUCTION |                          |                          | WOODWARD PHASE II CONSTRUCTION HS   |                                     |                     |





















300 SF

# kit of parts



# **Learning Communities**







# **Dining Commons + Learning Stair**





## COLLABORATION IS EVERYWHERE







# BUILDING SECTION









#### PHASE 1 -

NORTHWOOD H.S. HOLDING FACILITY



#### PHASE 2 -

RE-OPENING OF WOODWARD H.S.



# STUDENT COLLABORATION ZONES







# FLEXIBLE LAB MODULES - SCIENCE





## FLEXIBLE LAB MODULES – MUSIC & FOUNDATIONS OF TECHNOLOGY





## Flexible Lab Modules – Performance & Lecture











#### CONTEXT









# **PRECEDENTS**









## **PRECEDENTS**









# CHARACTER STUDIES -



## CONCEPT STUDIES - ELEVATIONS









## CONCEPT STUDIES - ELEVATIONS