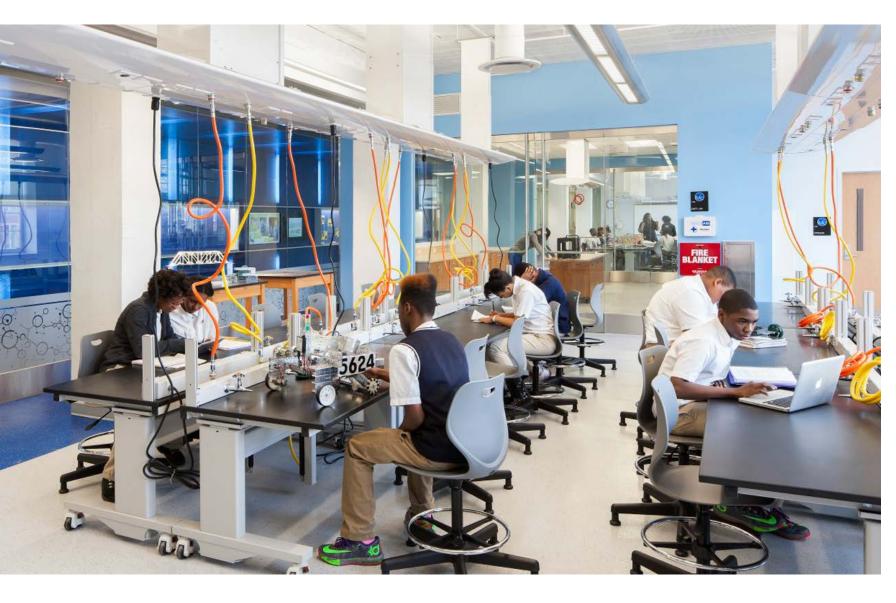

ng<br>Northwood HS      | Existing<br>Northwood HS | Existing<br>Northwood HS | Swing Space:<br>Woodward<br>Phase 1 | Swing Space:<br>Woodward<br>Phase 1 | New Northwood<br>HS |
| WOODWARD HS  | WOODWARD PHASE I DESIGN      |                              | WOODWARD PHASE I CONSTRUCTION |                          |                          | WOODWARD PHASE II CONSTRUCTION HS   |                                     |                     |





















300 SF

# kit of parts



# **Learning Communities**







# **Dining Commons + Learning Stair**





## COLLABORATION IS EVERYWHERE







# BUILDING SECTION









#### PHASE 1 -

NORTHWOOD H.S. HOLDING FACILITY



#### PHASE 2 -

RE-OPENING OF WOODWARD H.S.



# STUDENT COLLABORATION ZONES







# FLEXIBLE LAB MODULES - SCIENCE





## FLEXIBLE LAB MODULES – MUSIC & FOUNDATIONS OF TECHNOLOGY





## Flexible Lab Modules – Performance & Lecture











#### CONTEXT









# **PRECEDENTS**









## **PRECEDENTS**









# CHARACTER STUDIES -



## CONCEPT STUDIES - ELEVATIONS









## CONCEPT STUDIES - ELEVATIONS