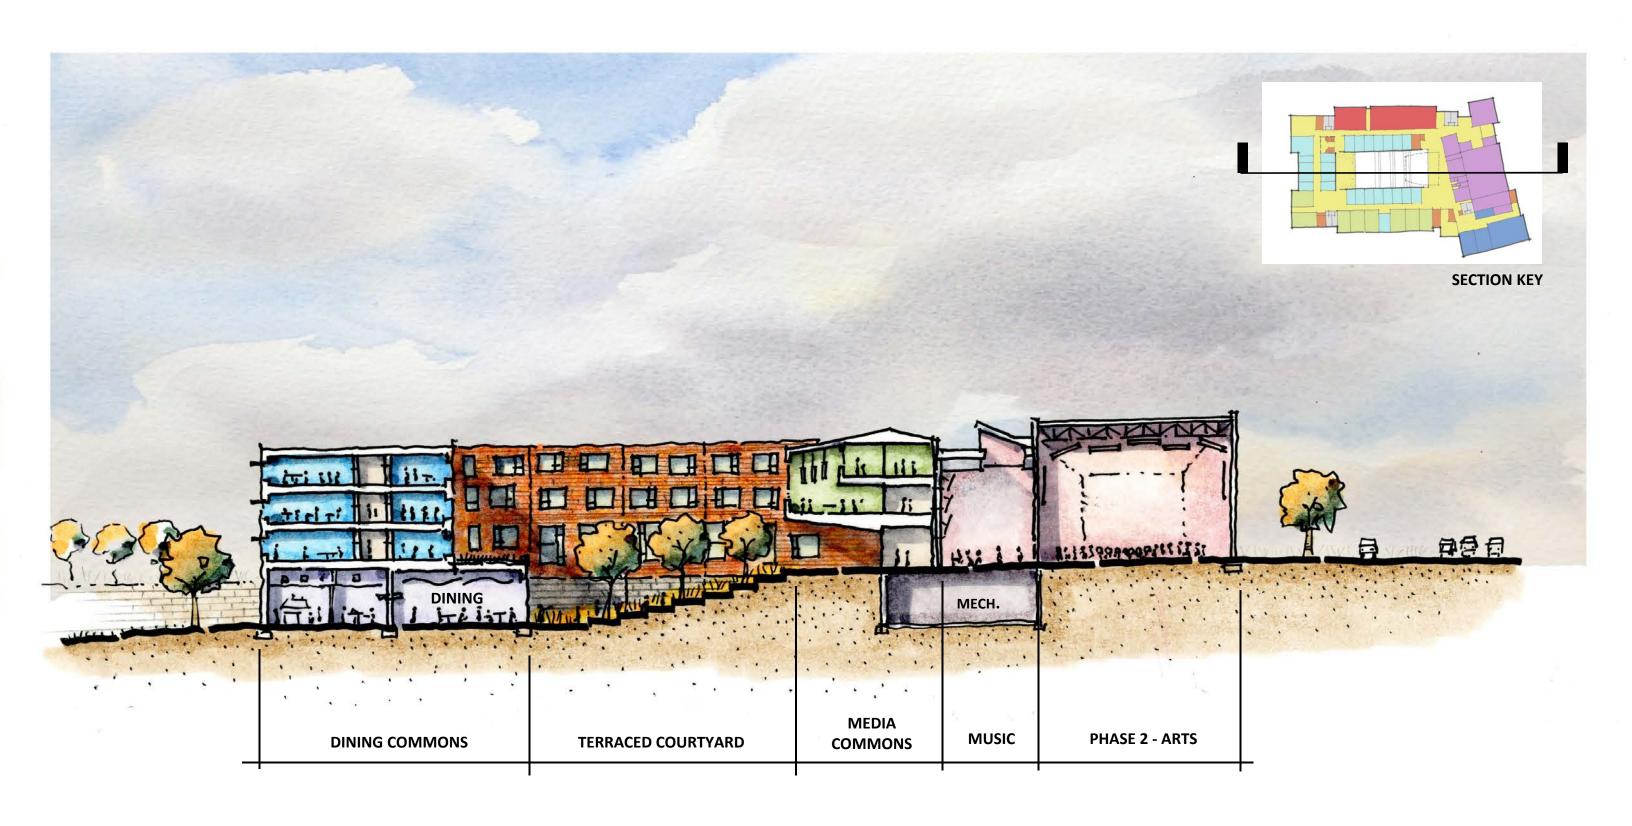

lden MS                       | New Tilden MS                       | New Tilden MS       |
| NORTHWOOD HS | Existing<br>Northwood HS     | Existing<br>Northwood HS     | Existing<br>Northwood HS      | Existing<br>Northwood HS | Existing<br>Northwood HS | Swing Space:<br>Woodward<br>Phase 1 | Swing Space:<br>Woodward<br>Phase 1 | New Northwood<br>HS |
| WOODWARD HS  | WOODWARD PHASE I DESIGN      |                              | WOODWARD PHASE I CONSTRUCTION |                          |                          | WOODWARD PHASE II CONSTRUCTION HS   |                                     |                     |





















300 SF

# kit of parts



# **Learning Communities**







# **Dining Commons + Learning Stair**





## COLLABORATION IS EVERYWHERE







# BUILDING SECTION









#### PHASE 1 -

NORTHWOOD H.S. HOLDING FACILITY



#### PHASE 2 -

RE-OPENING OF WOODWARD H.S.



# STUDENT COLLABORATION ZONES







# FLEXIBLE LAB MODULES - SCIENCE





## FLEXIBLE LAB MODULES – MUSIC & FOUNDATIONS OF TECHNOLOGY





## Flexible Lab Modules – Performance & Lecture











#### CONTEXT









# **PRECEDENTS**









## **PRECEDENTS**









# CHARACTER STUDIES -



## CONCEPT STUDIES - ELEVATIONS









## CONCEPT STUDIES - ELEVATIONS