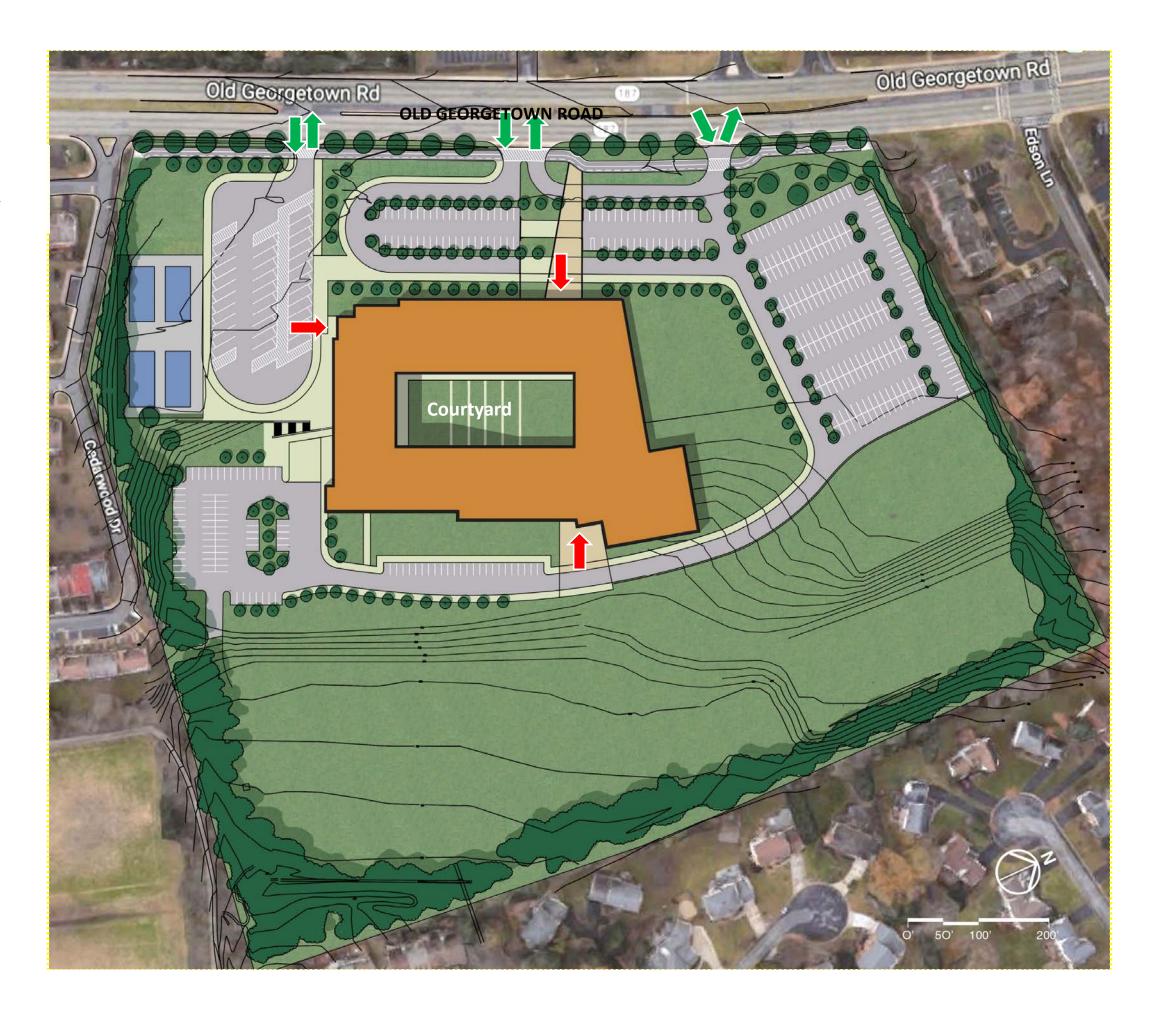

| New Tilden MS       |
| NORTHWOOD HS | Existing<br>Northwood HS     | Existing<br>Northwood HS     | Existing<br>Northwood HS      | Existing<br>Northwood HS | Existing<br>Northwood HS | Swing Space:<br>Woodward<br>Phase 1 | Swing Space:<br>Woodward<br>Phase 1 | New Northwood<br>HS |
| WOODWARD HS  | WOODWARD PHASE I DESIGN      |                              | WOODWARD PHASE I CONSTRUCTION |                          |                          | WOODWARD PHASE II CONSTRUCTION HS   |                                     |                     |





















300 SF

# kit of parts



# **Learning Communities**







# **Dining Commons + Learning Stair**





## COLLABORATION IS EVERYWHERE







# BUILDING SECTION









#### PHASE 1 -

NORTHWOOD H.S. HOLDING FACILITY



#### PHASE 2 -

RE-OPENING OF WOODWARD H.S.



# STUDENT COLLABORATION ZONES







# FLEXIBLE LAB MODULES - SCIENCE





## FLEXIBLE LAB MODULES – MUSIC & FOUNDATIONS OF TECHNOLOGY





## Flexible Lab Modules – Performance & Lecture











#### CONTEXT









# **PRECEDENTS**









## **PRECEDENTS**









# CHARACTER STUDIES -



## CONCEPT STUDIES - ELEVATIONS









## CONCEPT STUDIES - ELEVATIONS