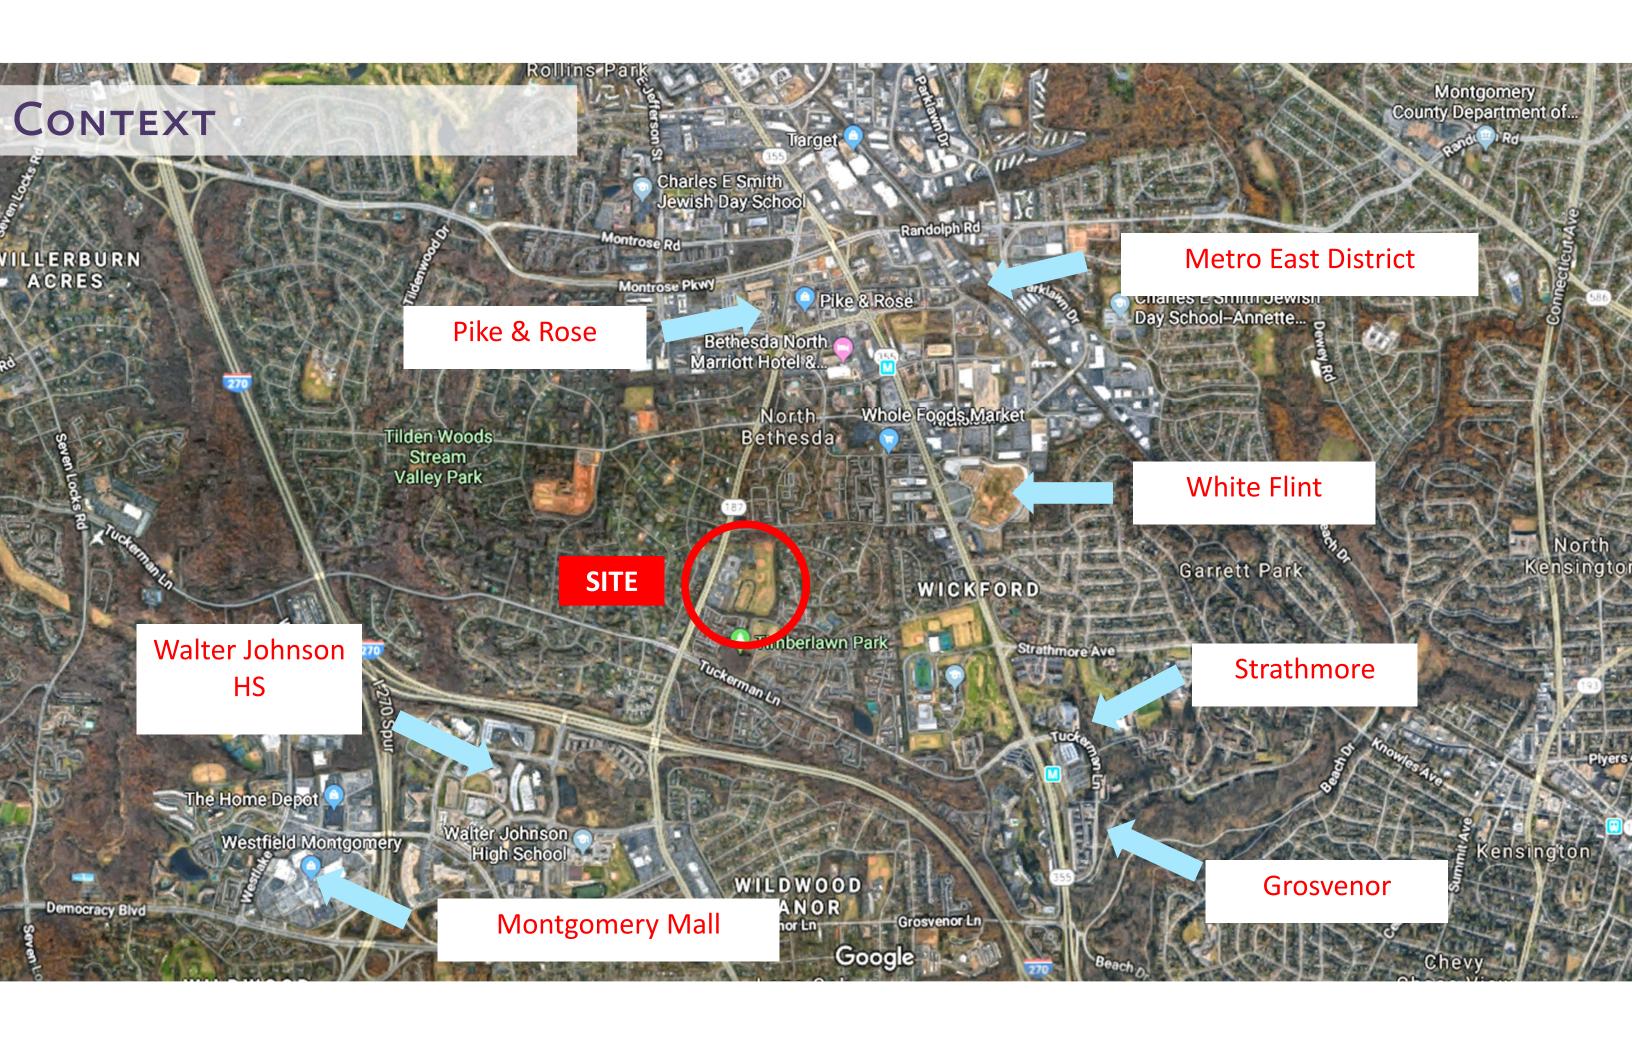

ace:<br>Woodward<br>Phase 1 | New Northwood<br>HS |
| WOODWARD HS  | WOODWARD PHASE I DESIGN      |                              | WOODWARD PHASE I CONSTRUCTION |                          |                          | WOODWARD PHASE II CONSTRUCTION HS   |                                     |                     |





















300 SF

# kit of parts



# **Learning Communities**







# **Dining Commons + Learning Stair**





## COLLABORATION IS EVERYWHERE







# BUILDING SECTION









#### PHASE 1 -

NORTHWOOD H.S. HOLDING FACILITY



#### PHASE 2 -

RE-OPENING OF WOODWARD H.S.



# STUDENT COLLABORATION ZONES







# FLEXIBLE LAB MODULES - SCIENCE





## FLEXIBLE LAB MODULES – MUSIC & FOUNDATIONS OF TECHNOLOGY





## Flexible Lab Modules – Performance & Lecture











#### CONTEXT









# **PRECEDENTS**









## **PRECEDENTS**









# CHARACTER STUDIES -



## CONCEPT STUDIES - ELEVATIONS









## CONCEPT STUDIES - ELEVATIONS