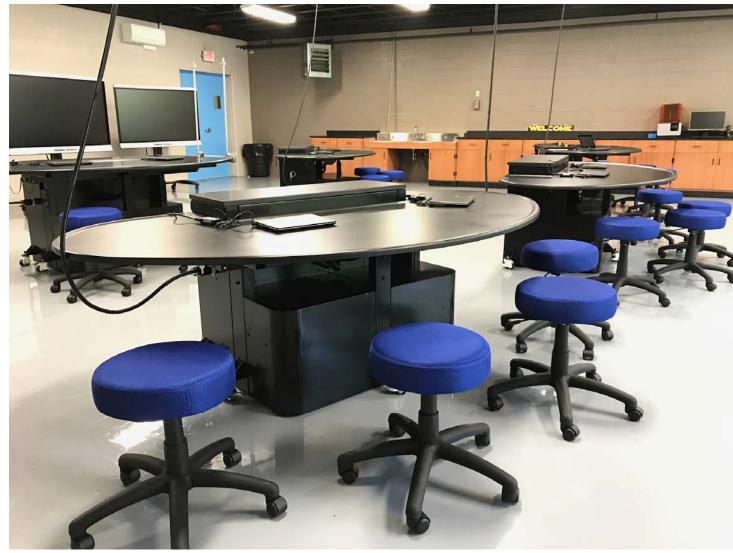

## FLEXIBLE LAB MODULES – MUSIC & FOUNDATIONS OF TECHNOLOGY

## Flexible Lab Modules – Performance & Lecture