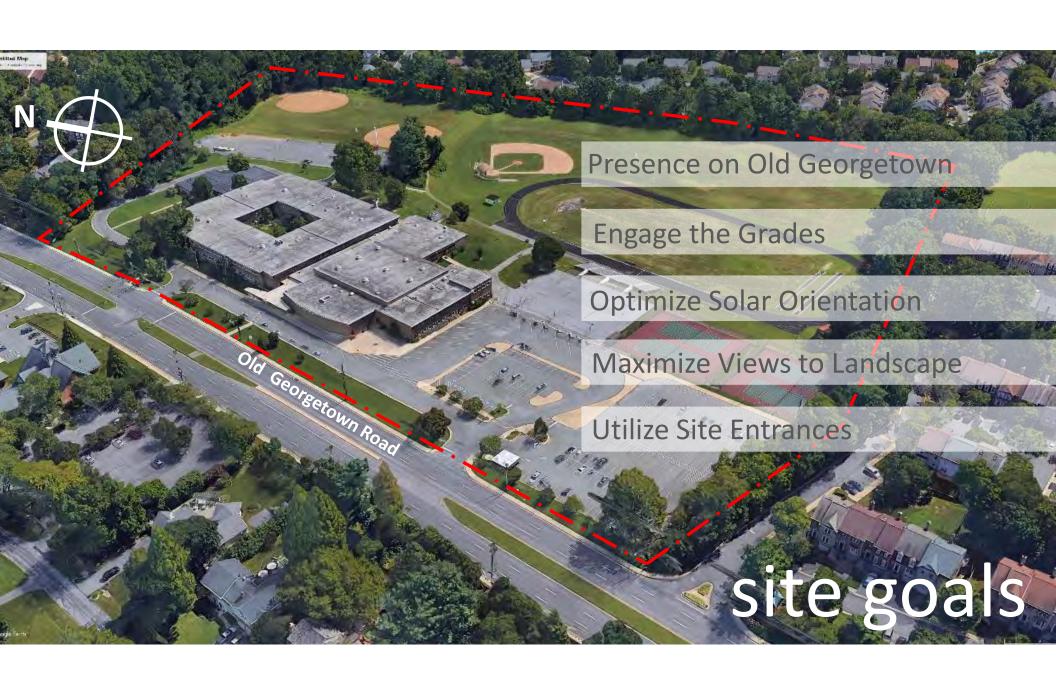

TILDEN MS    | Existing Tilden/<br>Woodward | Existing Tilden/<br>Woodward | New Tilden MS                 | New Tilden MS            | New Tilden MS            | New Tilden MS                     | New Tilden MS                       | New Tilden MS       |
| NORTHWOOD HS | Existing<br>Northwood HS     | Existing<br>Northwood HS     | Existing<br>Northwood HS      | Existing<br>Northwood HS | Existing<br>Northwood HS | Swing Space: Woodward Phase 1     | Swing Space:<br>Woodward<br>Phase 1 | New Northwood<br>HS |
| WOODWARD HS  | WOODWARD PHASE I DESIGN      |                              | WOODWARD PHASE I CONSTRUCTION |                          |                          | WOODWARD PHASE II<br>CONSTRUCTION |                                     | New Woodward<br>HS  |



# Schedule







# **Elevation: Courtyard**



## **Building Elevations**



## **Building Elevations**



## **Building Elevations**



Site Plan: History







#### **Pedestrian/Bike Path/Urban Park**

- North Bethesda Garrett Park Master Plan
- Connection to future separate bike lanes on Edson Lane



#### **Site Plan Development:** Green Corridors



• Future connection to bike paths





### Site Plan Development: Entry Plaza





#### **Entry Plaza**

- Pedestrian entrance to site
- Connection to path/urban park
- Public space for community use







# **Site Plan Development: On-grade Parking**



# **Site Plan Development: On-grade Parking**





# **Site Plan Development: Elevated Parking**



## **Site Plan Development: Elevated Parking**





## **Site Plan Development: Elevated Tennis**