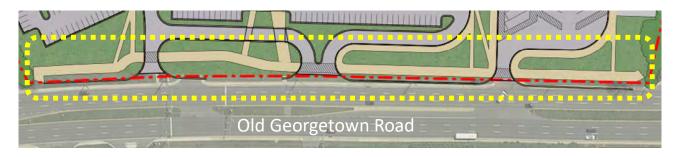

#### **Pedestrian/Bike Path/Urban Park**

- North Bethesda Garrett Park Master Plan
- Connection to future separate bike lanes on Edson Lane