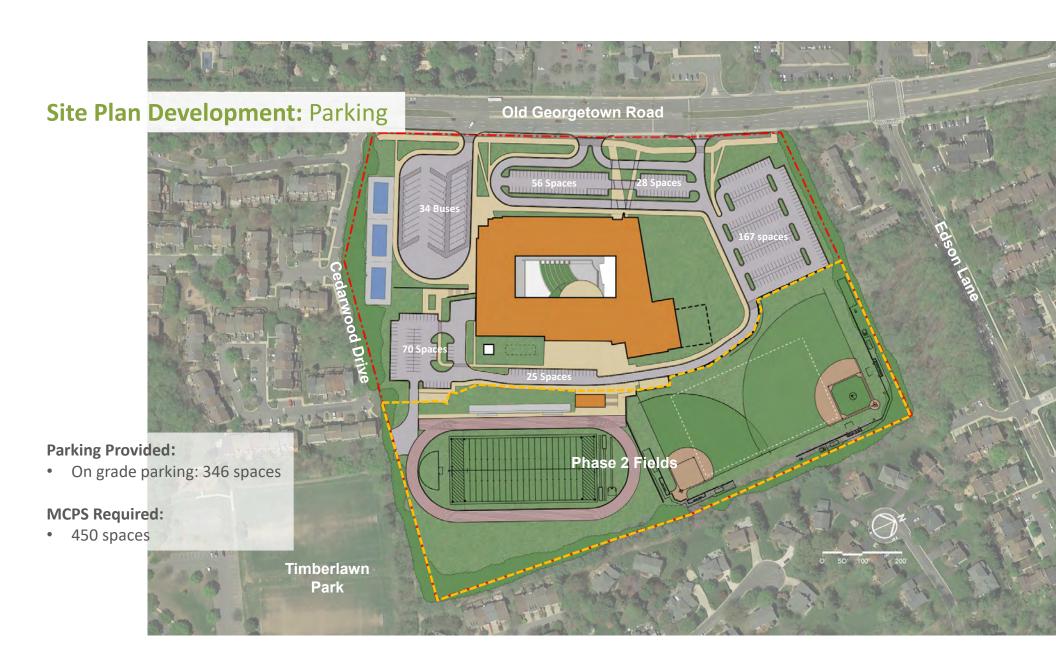

ASE I DESIGN      |                              | WOODWARD PHASE I CONSTRUCTION |                          |                          | WOODWARD PHASE II<br>CONSTRUCTION |                                     | New Woodward<br>HS  |



# Schedule







# **Elevation: Courtyard**



## **Building Elevations**



## **Building Elevations**



## **Building Elevations**



Site Plan: History







#### **Pedestrian/Bike Path/Urban Park**

- North Bethesda Garrett Park Master Plan
- Connection to future separate bike lanes on Edson Lane



#### **Site Plan Development:** Green Corridors



• Future connection to bike paths





### Site Plan Development: Entry Plaza





#### **Entry Plaza**

- Pedestrian entrance to site
- Connection to path/urban park
- Public space for community use







# **Site Plan Development: On-grade Parking**



# **Site Plan Development: On-grade Parking**





# **Site Plan Development: Elevated Parking**



## **Site Plan Development: Elevated Parking**





## **Site Plan Development: Elevated Tennis**



## **Site Plan Development: Elevated Tennis**









# QUESTIONS? THANK YOU!