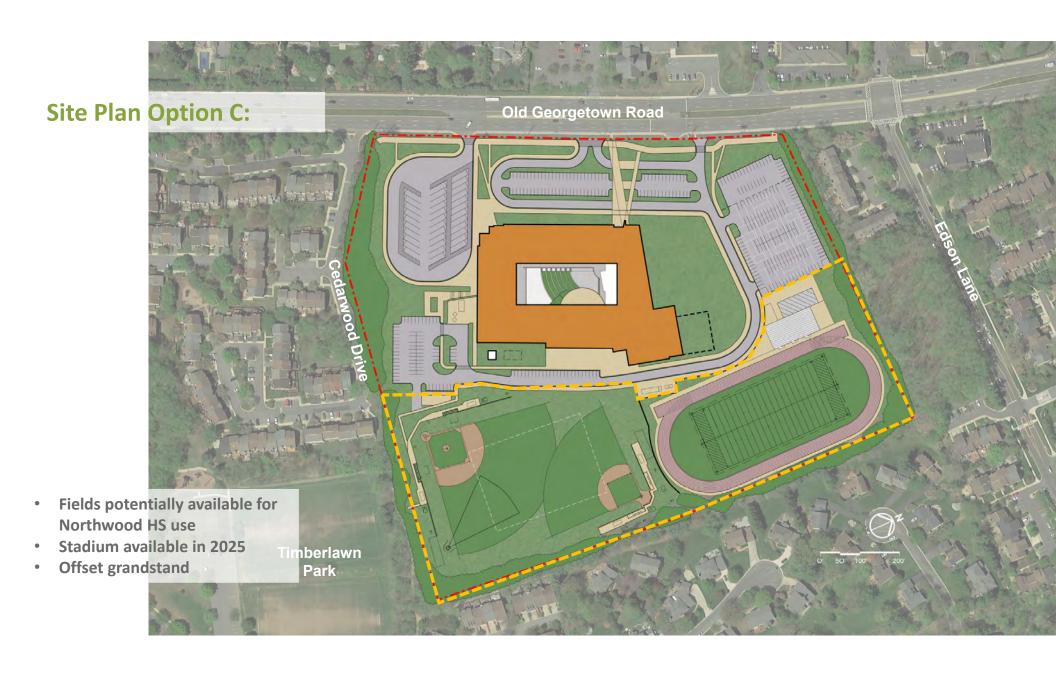

# Where we are:

|              | SCHOOL YEAR                  |                              |                               |                          |                          |                                   |                                     |                     |
|--------------|------------------------------|------------------------------|-------------------------------|--------------------------|--------------------------|-----------------------------------|-------------------------------------|---------------------|
| SCHOOL       | 2018-2019                    | 2019-2020                    | 2020-2021                     | 2021-2022                | 2022-2023                | 2023-2024                         | 2024-2025                           | 2025-2026           |
| TILDEN MS    | Existing Tilden/<br>Woodward | Existing Tilden/<br>Woodward | New Tilden MS                 | New Tilden MS            | New Tilden MS            | New Tilden MS                     | New Tilden MS                       | New Tilden MS       |
| NORTHWOOD HS | Existing<br>Northwood HS     | Existing<br>Northwood HS     | Existing<br>Northwood HS      | Existing<br>Northwood HS | Existing<br>Northwood HS | Swing Space: Woodward Phase 1     | Swing Space:<br>Woodward<br>Phase 1 | New Northwood<br>HS |
| WOODWARD HS  | WOODWARD PHASE I DESIGN      |                              | WOODWARD PHASE I CONSTRUCTION |                          |                          | WOODWARD PHASE II<br>CONSTRUCTION |                                     | New Woodward<br>HS  |