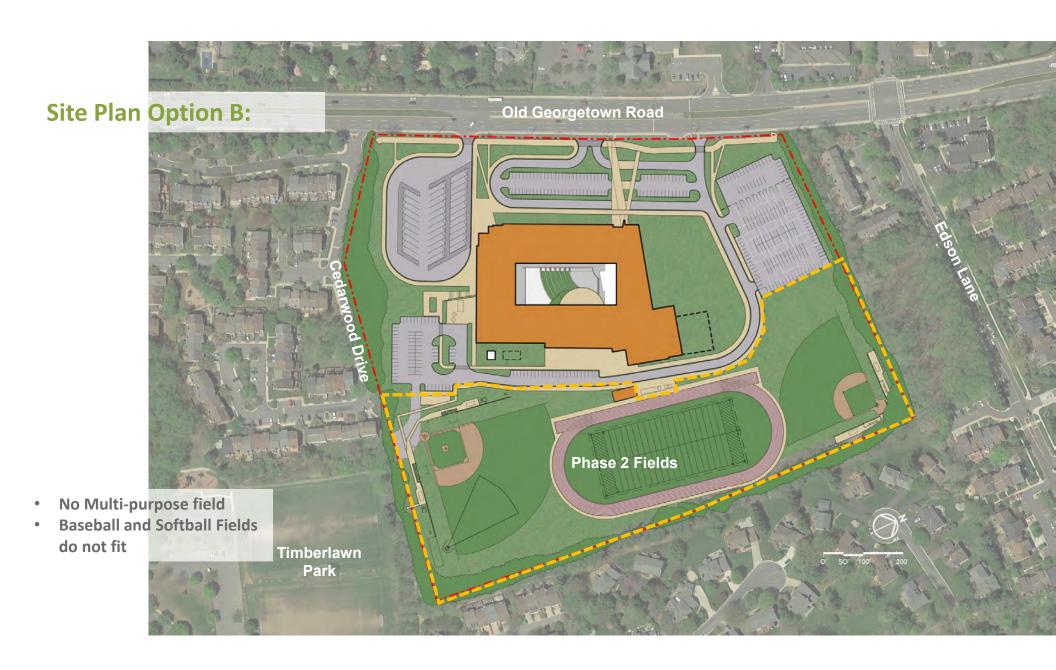

# Where we are:

|              | SCHOOL YEAR                  |                              |                               |                          |                          |                                   |                                     |                     |
|--------------|------------------------------|------------------------------|-------------------------------|--------------------------|--------------------------|-----------------------------------|-------------------------------------|---------------------|
| SCHOOL       | 2018-2019                    | 2019-2020                    | 2020-2021                     | 2021-2022                | 2022-2023                | 2023-2024                         | 2024-2025                           | 2025-2026           |
| TILDEN MS    | Existing Tilden/<br>Woodward | Existing Tilden/<br>Woodward | New Tilden MS                 | New Tilden MS            | New Tilden MS            | New Tilden MS                     | New Tilden MS                       | New Tilden MS       |
| NORTHWOOD HS | Existing<br>Northwood HS     | Existing<br>Northwood HS     | Existing<br>Northwood HS      | Existing<br>Northwood HS | Existing<br>Northwood HS | Swing Space: Woodward Phase 1     | Swing Space:<br>Woodward<br>Phase 1 | New Northwood<br>HS |
| WOODWARD HS  | WOODWARD PHASE I DESIGN      |                              | WOODWARD PHASE I CONSTRUCTION |                          |                          | WOODWARD PHASE II<br>CONSTRUCTION |                                     | New Woodward<br>HS  |