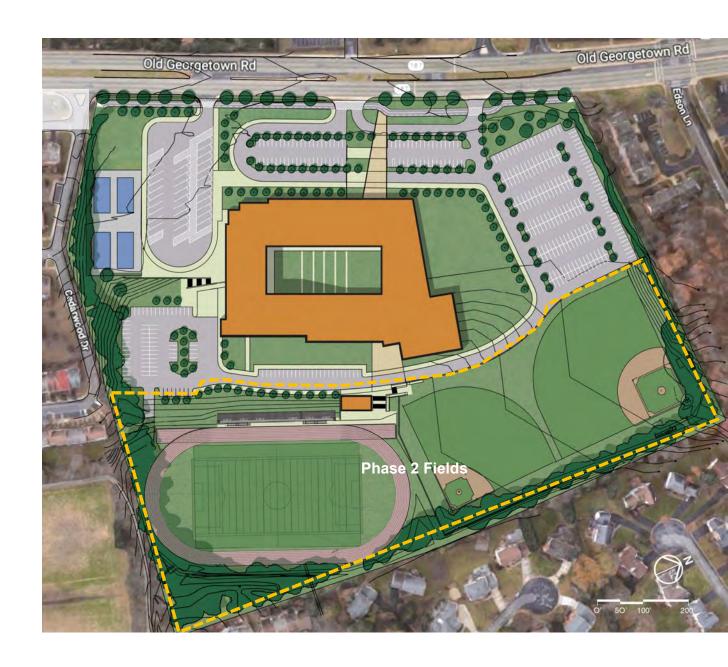

lden MS            | New Tilden MS                     | New Tilden MS                       | New Tilden MS       |
| NORTHWOOD HS | Existing<br>Northwood HS     | Existing<br>Northwood HS     | Existing<br>Northwood HS      | Existing<br>Northwood HS | Existing<br>Northwood HS | Swing Space: Woodward Phase 1     | Swing Space:<br>Woodward<br>Phase 1 | New Northwood<br>HS |
| WOODWARD HS  | WOODWARD PHASE I DESIGN      |                              | WOODWARD PHASE I CONSTRUCTION |                          |                          | WOODWARD PHASE II<br>CONSTRUCTION |                                     | New Woodward<br>HS  |



# Schedule







# **Elevation: Courtyard**



## **Building Elevations**



## **Building Elevations**



## **Building Elevations**



Site Plan: History







#### **Pedestrian/Bike Path/Urban Park**

- North Bethesda Garrett Park Master Plan
- Connection to future separate bike lanes on Edson Lane



#### **Site Plan Development:** Green Corridors



• Future connection to bike paths





### Site Plan Development: Entry Plaza





#### **Entry Plaza**

- Pedestrian entrance to site
- Connection to path/urban park
- Public space for community use







# **Site Plan Development: On-grade Parking**



# **Site Plan Development: On-grade Parking**





# **Site Plan Development: Elevated Parking**



## **Site Plan Development: Elevated Parking**





## **Site Plan Development: Elevated Tennis**



## **Site Plan Development: Elevated Tennis**









# QUESTIONS? THANK YOU!