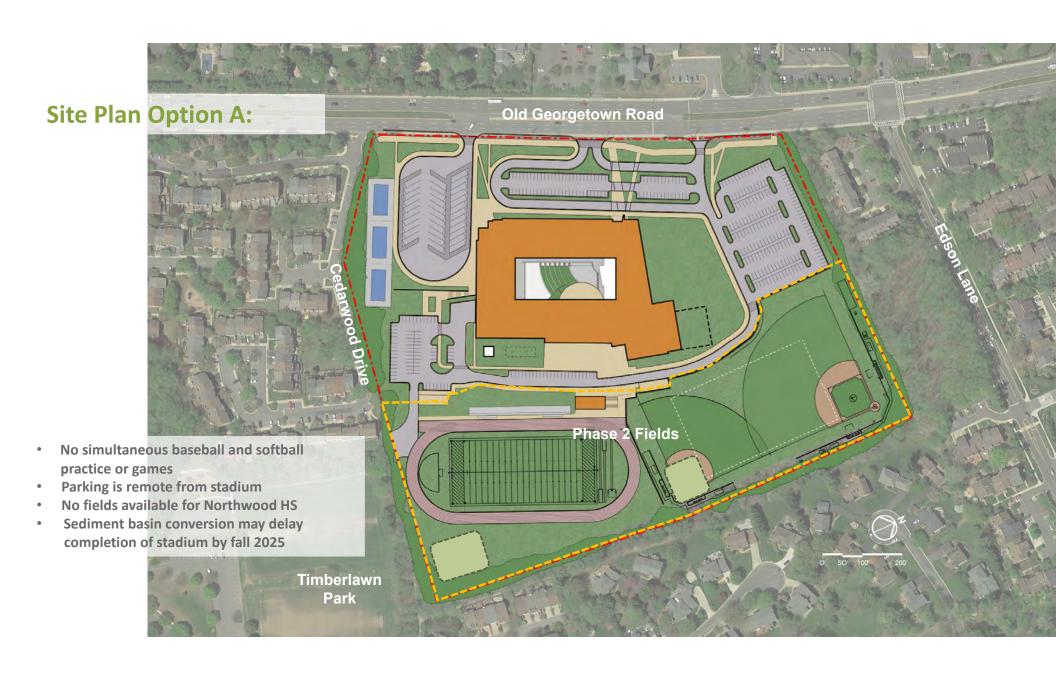

# Where we are:

|              | SCHOOL YEAR                  |                              |                               |                          |                          |                                   |                                     |                     |
|--------------|------------------------------|------------------------------|-------------------------------|--------------------------|--------------------------|-----------------------------------|-------------------------------------|---------------------|
| SCHOOL       | 2018-2019                    | 2019-2020                    | 2020-2021                     | 2021-2022                | 2022-2023                | 2023-2024                         | 2024-2025                           | 2025-2026           |
| TILDEN MS    | Existing Tilden/<br>Woodward | Existing Tilden/<br>Woodward | New Tilden MS                 | New Tilden MS            | New Tilden MS            | New Tilden MS                     | New Tilden MS                       | New Tilden MS       |
| NORTHWOOD HS | Existing<br>Northwood HS     | Existing<br>Northwood HS     | Existing<br>Northwood HS      | Existing<br>Northwood HS | Existing<br>Northwood HS | Swing Space: Woodward Phase 1     | Swing Space:<br>Woodward<br>Phase 1 | New Northwood<br>HS |
| WOODWARD HS  | WOODWARD PHASE I DESIGN      |                              | WOODWARD PHASE I CONSTRUCTION |                          |                          | WOODWARD PHASE II<br>CONSTRUCTION |                                     | New Woodward<br>HS  |