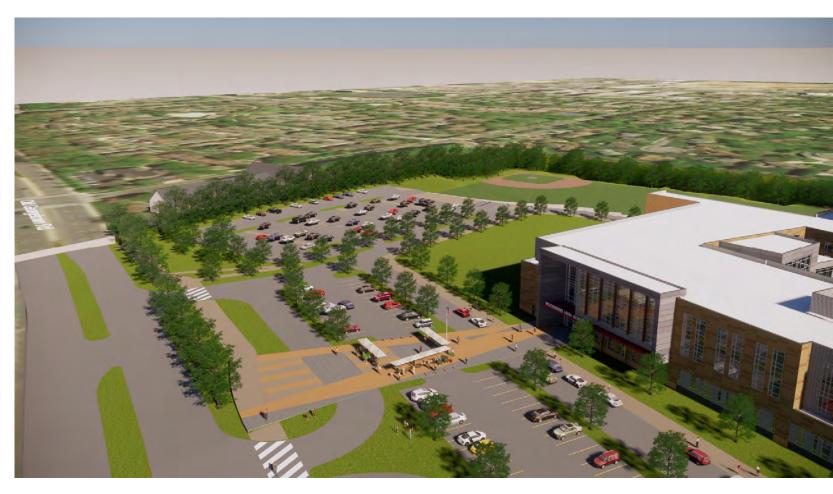

### Site Plan Development: Entry Plaza

#### **Entry Plaza**

- Pedestrian entrance to site
- Connection to path/urban park
- Public space for community use