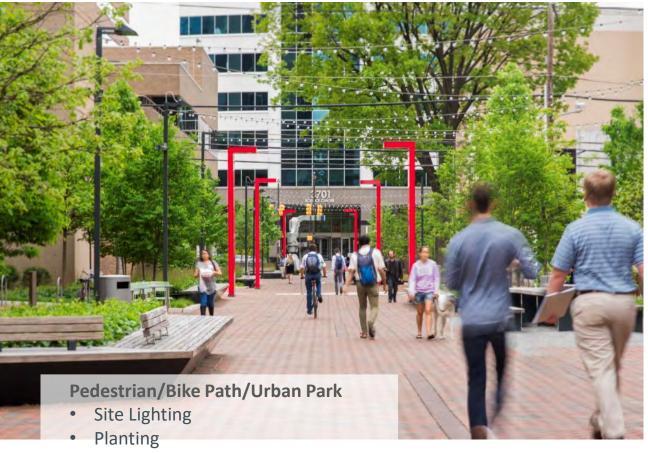

#### **Pedestrian/Bike Path/Urban Park**

- North Bethesda Garrett Park Master Plan
- Connection to future separate bike lanes on Edson Lane