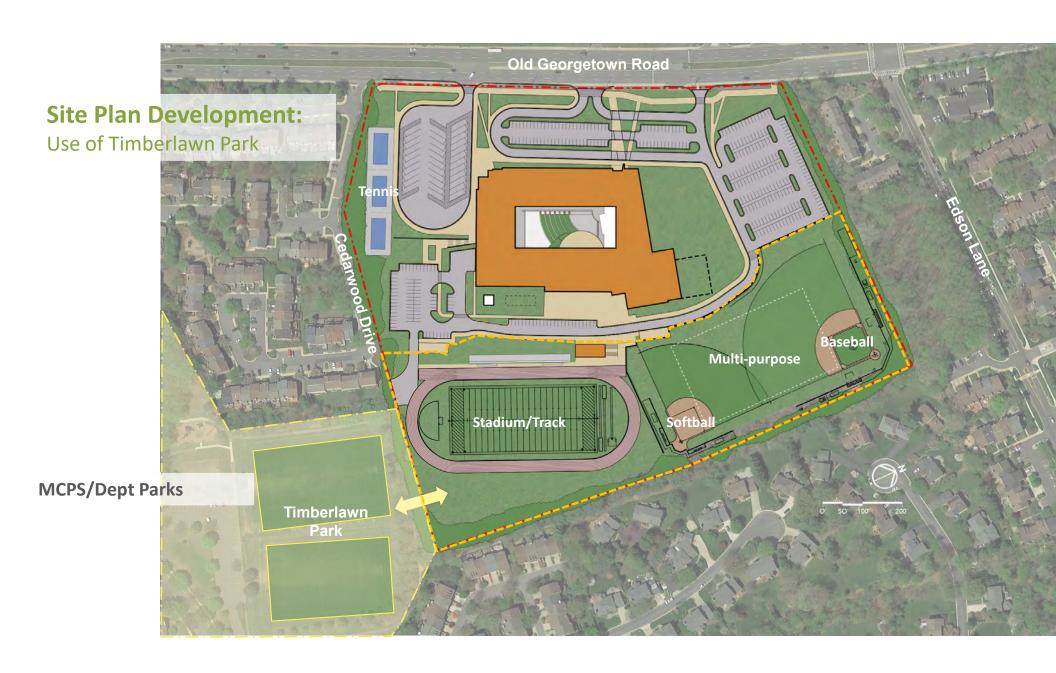

D PHASE I DESIGN      |                              | WOODWARD PHASE I CONSTRUCTION |                          |                          | WOODWARD PHASE II<br>CONSTRUCTION |                                     | New Woodward<br>HS  |



# Schedule







# **Elevation: Courtyard**



## **Building Elevations**



## **Building Elevations**



## **Building Elevations**



Site Plan: History







#### **Pedestrian/Bike Path/Urban Park**

- North Bethesda Garrett Park Master Plan
- Connection to future separate bike lanes on Edson Lane



#### **Site Plan Development:** Green Corridors



• Future connection to bike paths





### Site Plan Development: Entry Plaza





#### **Entry Plaza**

- Pedestrian entrance to site
- Connection to path/urban park
- Public space for community use







# **Site Plan Development: On-grade Parking**



# **Site Plan Development: On-grade Parking**





# **Site Plan Development: Elevated Parking**



## **Site Plan Development: Elevated Parking**





## **Site Plan Development: Elevated Tennis**



## **Site Plan Development: Elevated Tennis**









# QUESTIONS? THANK YOU!