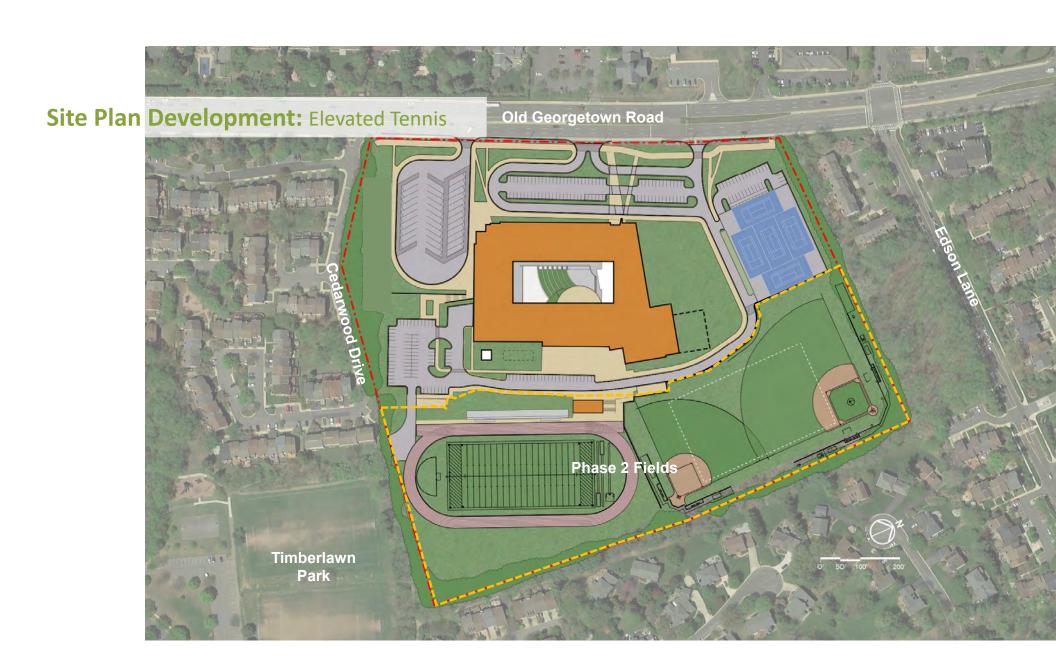

| New Woodward<br>HS  |



# Schedule







# **Elevation: Courtyard**



## **Building Elevations**



## **Building Elevations**



## **Building Elevations**



Site Plan: History







#### **Pedestrian/Bike Path/Urban Park**

- North Bethesda Garrett Park Master Plan
- Connection to future separate bike lanes on Edson Lane



#### **Site Plan Development:** Green Corridors



• Future connection to bike paths





### Site Plan Development: Entry Plaza





#### **Entry Plaza**

- Pedestrian entrance to site
- Connection to path/urban park
- Public space for community use







# **Site Plan Development: On-grade Parking**



# **Site Plan Development: On-grade Parking**





# **Site Plan Development: Elevated Parking**



## **Site Plan Development: Elevated Parking**





## **Site Plan Development: Elevated Tennis**



## **Site Plan Development: Elevated Tennis**









# QUESTIONS? THANK YOU!