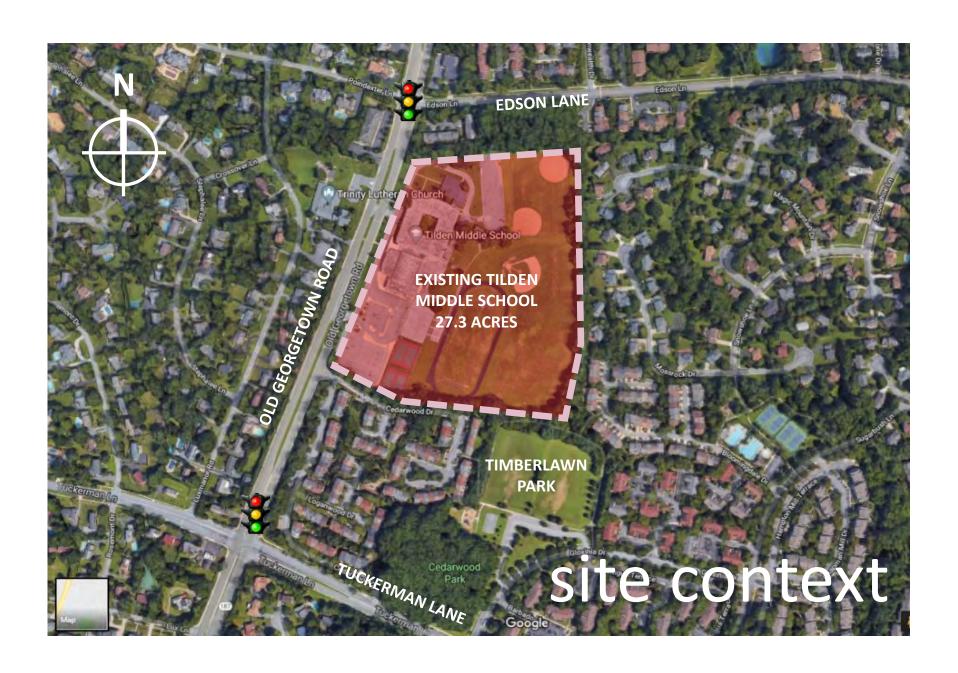

|
| TILDEN MS    | Existing Tilden/<br>Woodward | Existing Tilden/<br>Woodward | New Tilden MS                 | New Tilden MS            | New Tilden MS            | New Tilden MS                     | New Tilden MS                       | New Tilden MS       |
| NORTHWOOD HS | Existing<br>Northwood HS     | Existing<br>Northwood HS     | Existing<br>Northwood HS      | Existing<br>Northwood HS | Existing<br>Northwood HS | Swing Space: Woodward Phase 1     | Swing Space:<br>Woodward<br>Phase 1 | New Northwood<br>HS |
| WOODWARD HS  | WOODWARD PHASE I DESIGN      |                              | WOODWARD PHASE I CONSTRUCTION |                          |                          | WOODWARD PHASE II<br>CONSTRUCTION |                                     | New Woodward<br>HS  |



# Schedule







# **Elevation: Courtyard**



## **Building Elevations**



## **Building Elevations**



## **Building Elevations**



Site Plan: History







#### **Pedestrian/Bike Path/Urban Park**

- North Bethesda Garrett Park Master Plan
- Connection to future separate bike lanes on Edson Lane



#### **Site Plan Development:** Green Corridors



• Future connection to bike paths





### Site Plan Development: Entry Plaza





#### **Entry Plaza**

- Pedestrian entrance to site
- Connection to path/urban park
- Public space for community use







# **Site Plan Development: On-grade Parking**



# **Site Plan Development: On-grade Parking**





# **Site Plan Development: Elevated Parking**



## **Site Plan Development: Elevated Parking**





## **Site Plan Development: Elevated Tennis**