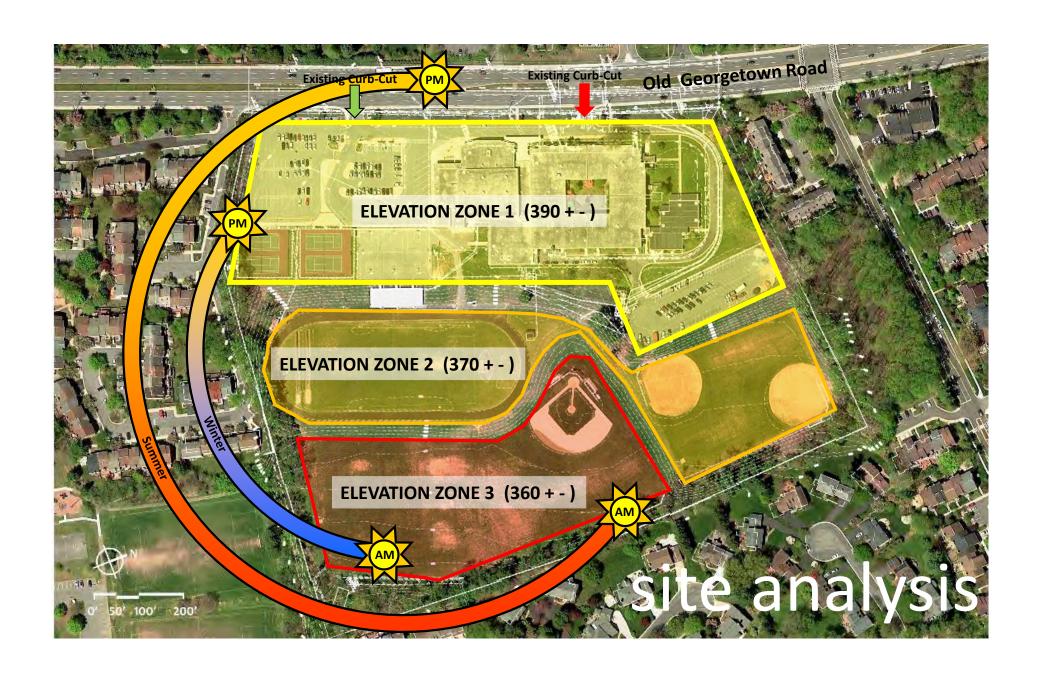

| TILDEN MS    | Existing Tilden/<br>Woodward | Existing Tilden/<br>Woodward | New Tilden MS                 | New Tilden MS            | New Tilden MS            | New Tilden MS                     | New Tilden MS                       | New Tilden MS       |
| NORTHWOOD HS | Existing<br>Northwood HS     | Existing<br>Northwood HS     | Existing<br>Northwood HS      | Existing<br>Northwood HS | Existing<br>Northwood HS | Swing Space: Woodward Phase 1     | Swing Space:<br>Woodward<br>Phase 1 | New Northwood<br>HS |
| WOODWARD HS  | WOODWARD PHASE I DESIGN      |                              | WOODWARD PHASE I CONSTRUCTION |                          |                          | WOODWARD PHASE II<br>CONSTRUCTION |                                     | New Woodward<br>HS  |



# Schedule







# **Elevation: Courtyard**



## **Building Elevations**



## **Building Elevations**



## **Building Elevations**



Site Plan: History







#### **Pedestrian/Bike Path/Urban Park**

- North Bethesda Garrett Park Master Plan
- Connection to future separate bike lanes on Edson Lane



#### **Site Plan Development:** Green Corridors



• Future connection to bike paths





### Site Plan Development: Entry Plaza





#### **Entry Plaza**

- Pedestrian entrance to site
- Connection to path/urban park
- Public space for community use







# **Site Plan Development: On-grade Parking**



# **Site Plan Development: On-grade Parking**





# **Site Plan Development: Elevated Parking**



## **Site Plan Development: Elevated Parking**





## **Site Plan Development: Elevated Tennis**