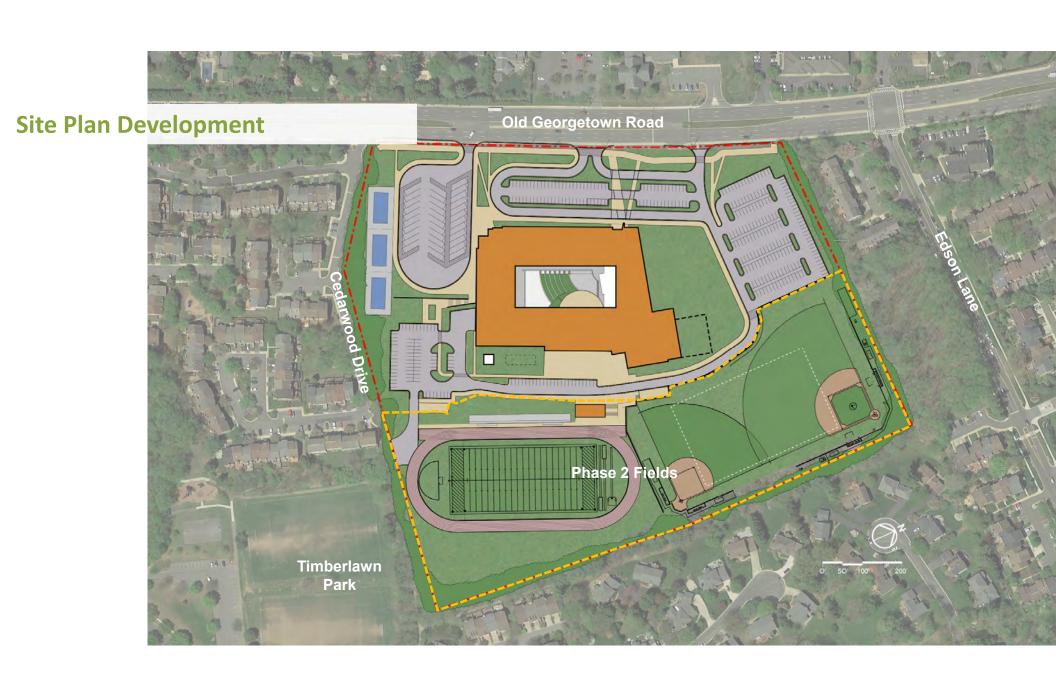

## **Building Elevations**

Site Plan: History

#### **Pedestrian/Bike Path/Urban Park**

- North Bethesda Garrett Park Master Plan
- Connection to future separate bike lanes on Edson Lane