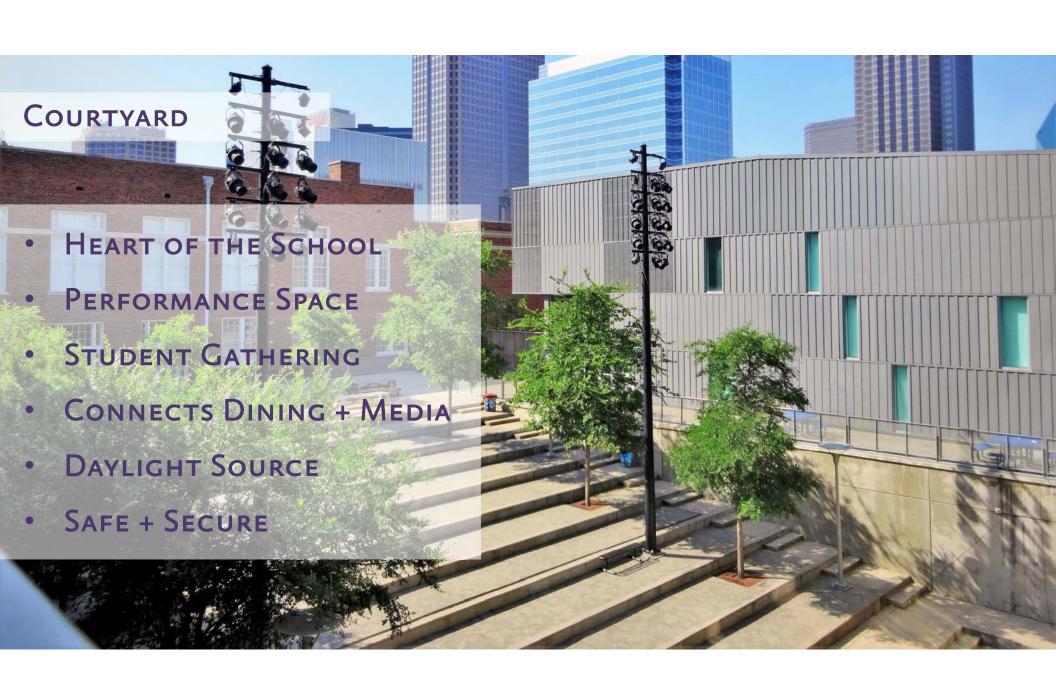

| New Tilden MS       |
| NORTHWOOD HS | Existing<br>Northwood HS     | Existing<br>Northwood HS     | Existing<br>Northwood HS      | Existing<br>Northwood HS | Existing<br>Northwood HS | Swing Space: ' Woodward Phase 1   | Swing Space:<br>Woodward<br>Phase 1 | New Northwood<br>HS |
| WOODWARD HS  | WOODWARD PHASE I DESIGN      |                              | WOODWARD PHASE I CONSTRUCTION |                          |                          | WOODWARD PHASE II<br>CONSTRUCTION |                                     | New Woodward<br>HS  |



## schedule



















900 SF

300 SF

900 SF

# kit of parts



## **Learning Communities**







## **Dining Commons + Learning Stair**





#### COLLABORATION IS EVERYWHERE







#### CONCEPTUAL DIAGRAM



## **BUILDING SECTION**









#### PHASE 1 -

NORTHWOOD H.S. HOLDING FACILITY



#### PHASE 2 -

RE-OPENING OF WOODWARD H.S.



## STUDENT COLLABORATION ZONES







## FLEXIBLE LAB MODULES - SCIENCE





## FLEXIBLE LAB MODULES - MUSIC & FOUNDATIONS OF TECHNOLOGY





## FLEXIBLE LAB MODULES - PERFORMANCE & LECTURE











#### CONTEXT









### CONTEXT









## **PRECEDENTS**









## **PRECEDENTS**









## CHARACTER STUDIES -



#### **CONCEPT STUDIES - ELEVATIONS**









## **CONCEPT STUDIES - ELEVATIONS**