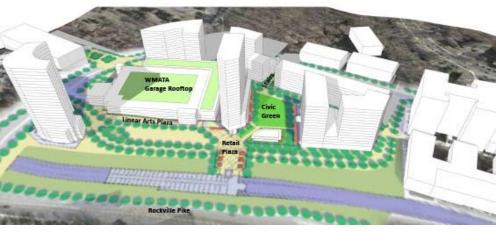

ESIGN      |                              | WOODWARD PHASE I CONSTRUCTION |                          |                          | WOODWARD PHASE II<br>CONSTRUCTION |                                     | New Woodward<br>HS  |



## schedule



















900 SF

300 SF

900 SF

# kit of parts



## **Learning Communities**







## **Dining Commons + Learning Stair**





#### COLLABORATION IS EVERYWHERE







#### CONCEPTUAL DIAGRAM



## **BUILDING SECTION**









#### PHASE 1 -

NORTHWOOD H.S. HOLDING FACILITY



#### PHASE 2 -

RE-OPENING OF WOODWARD H.S.



## STUDENT COLLABORATION ZONES







## FLEXIBLE LAB MODULES - SCIENCE





## FLEXIBLE LAB MODULES - MUSIC & FOUNDATIONS OF TECHNOLOGY





## FLEXIBLE LAB MODULES - PERFORMANCE & LECTURE











#### CONTEXT









### CONTEXT









## **PRECEDENTS**









## **PRECEDENTS**









## CHARACTER STUDIES -



#### **CONCEPT STUDIES - ELEVATIONS**









## **CONCEPT STUDIES - ELEVATIONS**