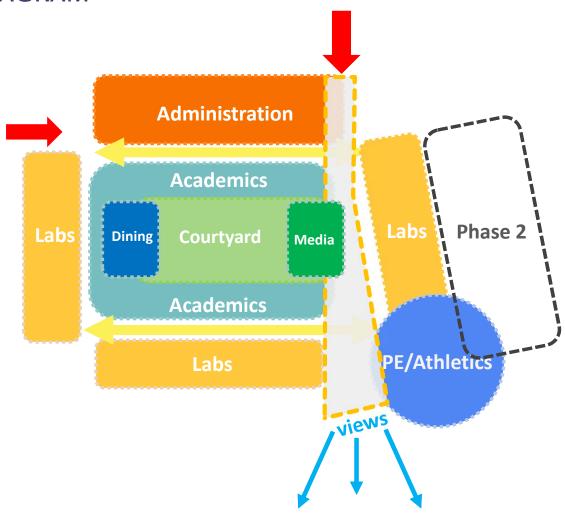

w Tilden MS                       | New Tilden MS       |
| NORTHWOOD HS | Existing<br>Northwood HS     | Existing<br>Northwood HS     | Existing<br>Northwood HS      | Existing<br>Northwood HS | Existing<br>Northwood HS | Swing Space: ' Woodward Phase 1   | Swing Space:<br>Woodward<br>Phase 1 | New Northwood<br>HS |
| WOODWARD HS  | WOODWARD PHASE I DESIGN      |                              | WOODWARD PHASE I CONSTRUCTION |                          |                          | WOODWARD PHASE II<br>CONSTRUCTION |                                     | New Woodward<br>HS  |



## schedule



















900 SF

300 SF

900 SF

# kit of parts



## **Learning Communities**







## **Dining Commons + Learning Stair**





#### COLLABORATION IS EVERYWHERE







#### CONCEPTUAL DIAGRAM



## **BUILDING SECTION**









#### PHASE 1 -

NORTHWOOD H.S. HOLDING FACILITY



#### PHASE 2 -

RE-OPENING OF WOODWARD H.S.



## STUDENT COLLABORATION ZONES







## FLEXIBLE LAB MODULES - SCIENCE





## FLEXIBLE LAB MODULES - MUSIC & FOUNDATIONS OF TECHNOLOGY





## FLEXIBLE LAB MODULES - PERFORMANCE & LECTURE











#### CONTEXT









### CONTEXT









## **PRECEDENTS**









## **PRECEDENTS**









## CHARACTER STUDIES -



#### **CONCEPT STUDIES - ELEVATIONS**









## **CONCEPT STUDIES - ELEVATIONS**