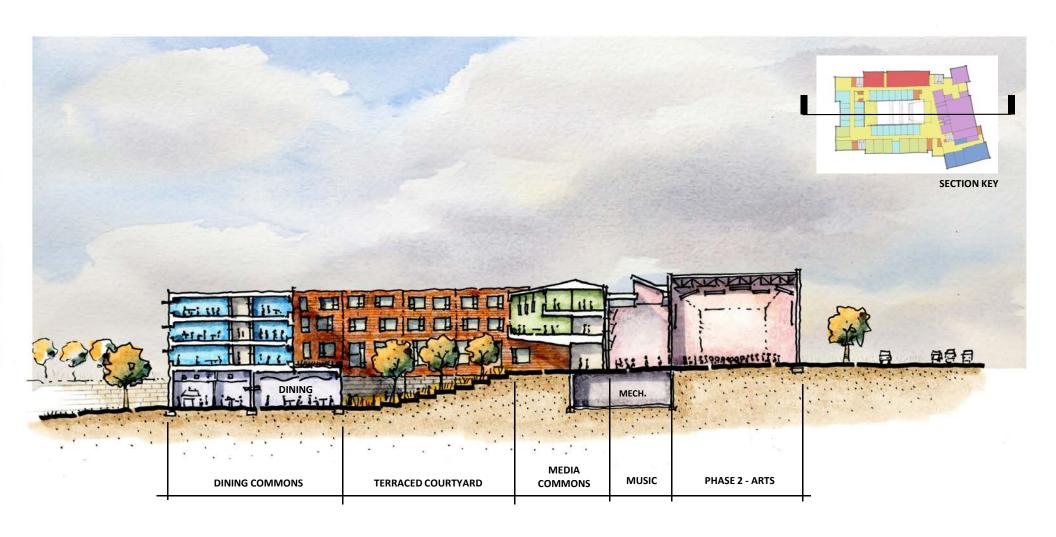

| New Tilden MS       |
| NORTHWOOD HS | Existing<br>Northwood HS     | Existing<br>Northwood HS     | Existing<br>Northwood HS      | Existing<br>Northwood HS | Existing<br>Northwood HS | Swing Space: ' Woodward Phase 1   | Swing Space:<br>Woodward<br>Phase 1 | New Northwood<br>HS |
| WOODWARD HS  | WOODWARD PHASE I DESIGN      |                              | WOODWARD PHASE I CONSTRUCTION |                          |                          | WOODWARD PHASE II<br>CONSTRUCTION |                                     | New Woodward<br>HS  |



## schedule



















900 SF

300 SF

900 SF

# kit of parts



## **Learning Communities**







## **Dining Commons + Learning Stair**





#### COLLABORATION IS EVERYWHERE







#### CONCEPTUAL DIAGRAM



## **BUILDING SECTION**









#### PHASE 1 -

NORTHWOOD H.S. HOLDING FACILITY



#### PHASE 2 -

RE-OPENING OF WOODWARD H.S.



## STUDENT COLLABORATION ZONES







## FLEXIBLE LAB MODULES - SCIENCE





## FLEXIBLE LAB MODULES - MUSIC & FOUNDATIONS OF TECHNOLOGY





## FLEXIBLE LAB MODULES - PERFORMANCE & LECTURE











#### CONTEXT









### CONTEXT









## **PRECEDENTS**









## **PRECEDENTS**









## CHARACTER STUDIES -



#### **CONCEPT STUDIES - ELEVATIONS**









## **CONCEPT STUDIES - ELEVATIONS**