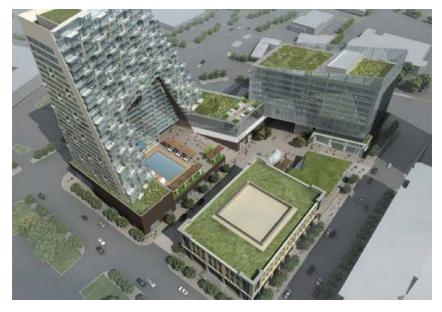

| WOODWARD PHASE I CONSTRUCTION |                          |                          | WOODWARD PHASE II<br>CONSTRUCTION |                                     | New Woodward<br>HS  |



## schedule



















900 SF

300 SF

900 SF

# kit of parts



## **Learning Communities**







## **Dining Commons + Learning Stair**





#### COLLABORATION IS EVERYWHERE







#### CONCEPTUAL DIAGRAM



## **BUILDING SECTION**









#### PHASE 1 -

NORTHWOOD H.S. HOLDING FACILITY



#### PHASE 2 -

RE-OPENING OF WOODWARD H.S.



## STUDENT COLLABORATION ZONES







## FLEXIBLE LAB MODULES - SCIENCE





## FLEXIBLE LAB MODULES - MUSIC & FOUNDATIONS OF TECHNOLOGY





## FLEXIBLE LAB MODULES - PERFORMANCE & LECTURE











#### CONTEXT









### CONTEXT









## **PRECEDENTS**









## **PRECEDENTS**









## CHARACTER STUDIES -



#### **CONCEPT STUDIES - ELEVATIONS**









## **CONCEPT STUDIES - ELEVATIONS**