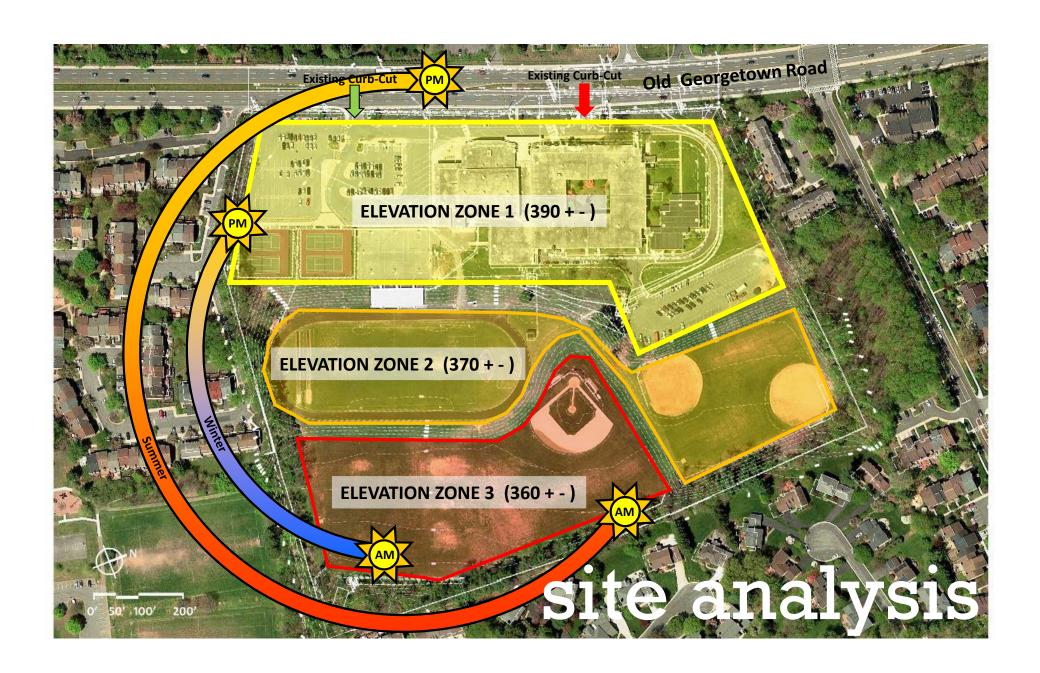

| Existing Tilden/<br>Woodward | Existing Tilden/<br>Woodward | New Tilden MS                 | New Tilden MS            | New Tilden MS            | New Tilden MS                     | New Tilden MS                       | New Tilden MS       |
| NORTHWOOD HS | Existing<br>Northwood HS     | Existing<br>Northwood HS     | Existing<br>Northwood HS      | Existing<br>Northwood HS | Existing<br>Northwood HS | Swing Space: ' Woodward Phase 1   | Swing Space:<br>Woodward<br>Phase 1 | New Northwood<br>HS |
| WOODWARD HS  | WOODWARD PHASE I DESIGN      |                              | WOODWARD PHASE I CONSTRUCTION |                          |                          | WOODWARD PHASE II<br>CONSTRUCTION |                                     | New Woodward<br>HS  |



## schedule



















900 SF

300 SF

900 SF

# kit of parts



## **Learning Communities**







## **Dining Commons + Learning Stair**





#### COLLABORATION IS EVERYWHERE







#### CONCEPTUAL DIAGRAM



## **BUILDING SECTION**









#### PHASE 1 -

NORTHWOOD H.S. HOLDING FACILITY



#### PHASE 2 -

RE-OPENING OF WOODWARD H.S.



## STUDENT COLLABORATION ZONES







## FLEXIBLE LAB MODULES - SCIENCE





## FLEXIBLE LAB MODULES - MUSIC & FOUNDATIONS OF TECHNOLOGY





## FLEXIBLE LAB MODULES - PERFORMANCE & LECTURE











#### CONTEXT









### CONTEXT









## **PRECEDENTS**









## **PRECEDENTS**









## CHARACTER STUDIES -



#### **CONCEPT STUDIES - ELEVATIONS**









## **CONCEPT STUDIES - ELEVATIONS**