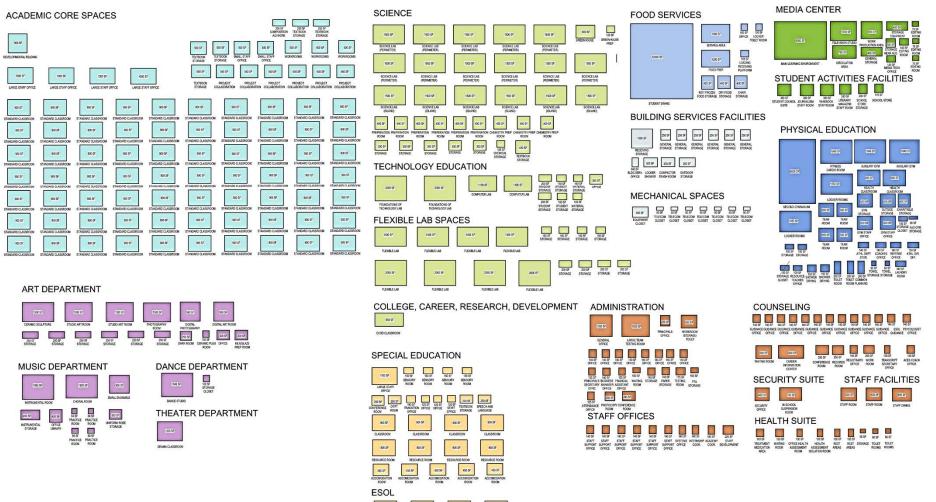

| Existing Tilden/<br>Woodward | Existing Tilden/<br>Woodward | New Tilden MS                 | New Tilden MS            | New Tilden MS            | New Tilden MS                     | New Tilden MS                       | New Tilden MS       |
| NORTHWOOD HS | Existing<br>Northwood HS     | Existing<br>Northwood HS     | Existing<br>Northwood HS      | Existing<br>Northwood HS | Existing<br>Northwood HS | Swing Space: ' Woodward Phase 1   | Swing Space:<br>Woodward<br>Phase 1 | New Northwood<br>HS |
| WOODWARD HS  | WOODWARD PHASE I DESIGN      |                              | WOODWARD PHASE I CONSTRUCTION |                          |                          | WOODWARD PHASE II<br>CONSTRUCTION |                                     | New Woodward<br>HS  |



## schedule



















900 SF

300 SF

900 SF

# kit of parts



## **Learning Communities**







## **Dining Commons + Learning Stair**





#### COLLABORATION IS EVERYWHERE







#### CONCEPTUAL DIAGRAM



## **BUILDING SECTION**









#### PHASE 1 -

NORTHWOOD H.S. HOLDING FACILITY



#### PHASE 2 -

RE-OPENING OF WOODWARD H.S.



## STUDENT COLLABORATION ZONES







## FLEXIBLE LAB MODULES - SCIENCE





## FLEXIBLE LAB MODULES - MUSIC & FOUNDATIONS OF TECHNOLOGY





## FLEXIBLE LAB MODULES - PERFORMANCE & LECTURE











#### CONTEXT









### CONTEXT









## **PRECEDENTS**









## **PRECEDENTS**









## CHARACTER STUDIES -



#### **CONCEPT STUDIES - ELEVATIONS**









## **CONCEPT STUDIES - ELEVATIONS**