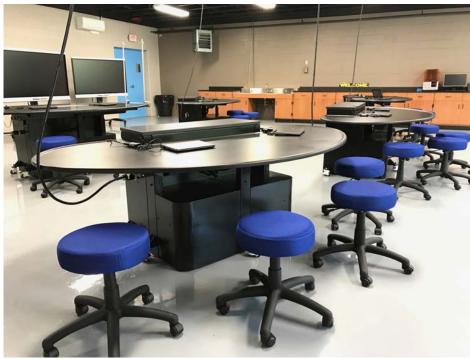

Northwood HS | Swing Space: ' Woodward Phase 1   | Swing Space:<br>Woodward<br>Phase 1 | New Northwood<br>HS |
| WOODWARD HS  | WOODWARD PHASE I DESIGN      |                              | WOODWARD PHASE I CONSTRUCTION |                          |                          | WOODWARD PHASE II<br>CONSTRUCTION |                                     | New Woodward<br>HS  |



## schedule



















900 SF

300 SF

900 SF

# kit of parts



## **Learning Communities**







## **Dining Commons + Learning Stair**





#### COLLABORATION IS EVERYWHERE







#### CONCEPTUAL DIAGRAM



## **BUILDING SECTION**









#### PHASE 1 -

NORTHWOOD H.S. HOLDING FACILITY



#### PHASE 2 -

RE-OPENING OF WOODWARD H.S.



## STUDENT COLLABORATION ZONES







## FLEXIBLE LAB MODULES - SCIENCE





## FLEXIBLE LAB MODULES - MUSIC & FOUNDATIONS OF TECHNOLOGY





## FLEXIBLE LAB MODULES - PERFORMANCE & LECTURE











#### CONTEXT









### CONTEXT









## **PRECEDENTS**









## **PRECEDENTS**









## CHARACTER STUDIES -



#### **CONCEPT STUDIES - ELEVATIONS**









## **CONCEPT STUDIES - ELEVATIONS**