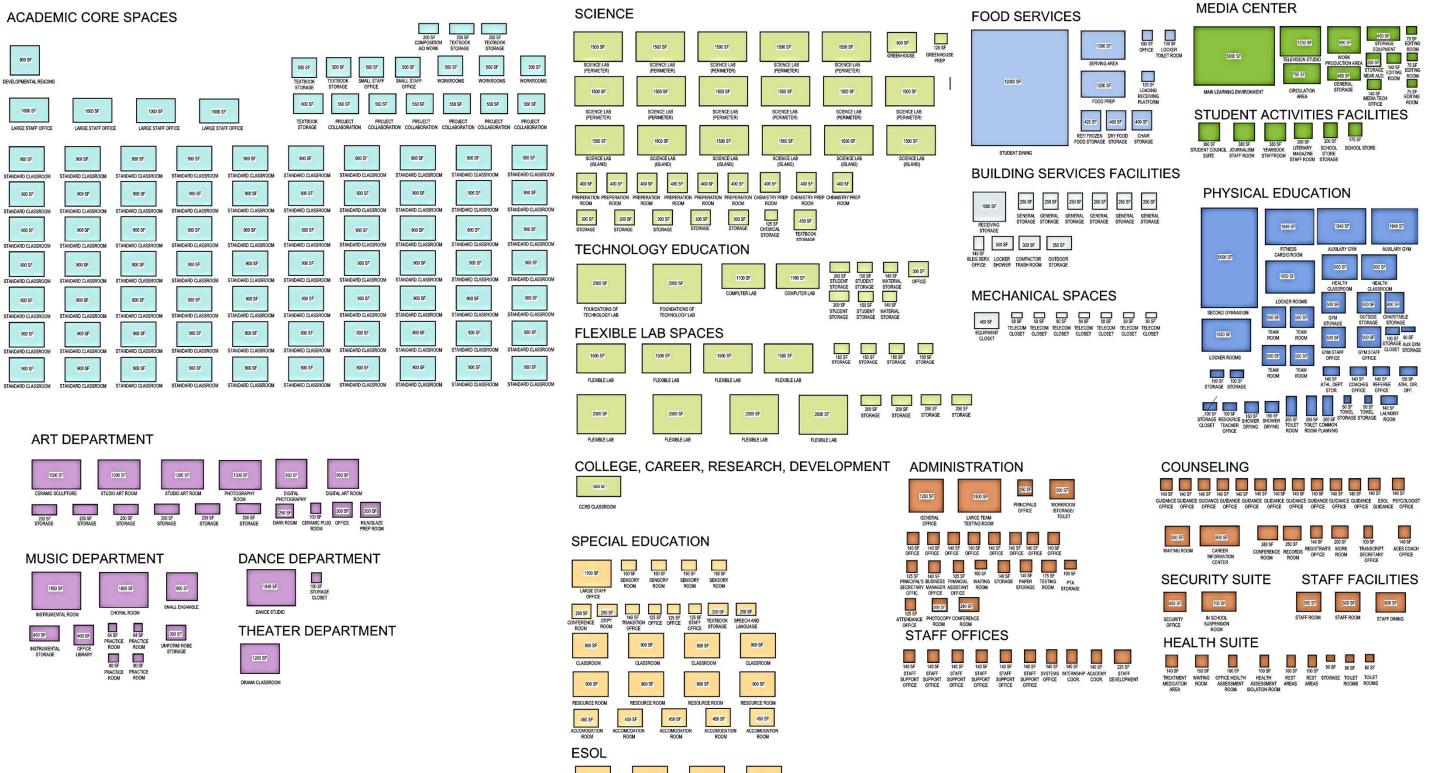

Woodward | Existing Tilden/<br>Woodward | New Tilden MS                 | New Tilden MS            | New Tilden MS            | New Tilden MS                       | New Tilden MS                       | New Tilden MS       |
| NORTHWOOD HS | Existing<br>Northwood HS     | Existing<br>Northwood HS     | Existing<br>Northwood HS      | Existing<br>Northwood HS | Existing<br>Northwood HS | Swing Space:<br>Woodward<br>Phase 1 | Swing Space:<br>Woodward<br>Phase 1 | New Northwood<br>HS |
| WOODWARD HS  | WOODWARD PHASE I DESIGN      |                              | WOODWARD PHASE I CONSTRUCTION |                          |                          | WOODWARD PHASE II<br>CONSTRUCTION   |                                     | New Woodward<br>HS  |











#### BUILDING: CONCEPTUAL DIAGRAM





300 SF

# kit of parts

## BUILDING: COLLABORATIVE, FLEXIBLE SPACES

### **ACADEMIC STRUCTURE**





- Workshops
- Charrettes
- Surveys
- Webinars
- Town Halls