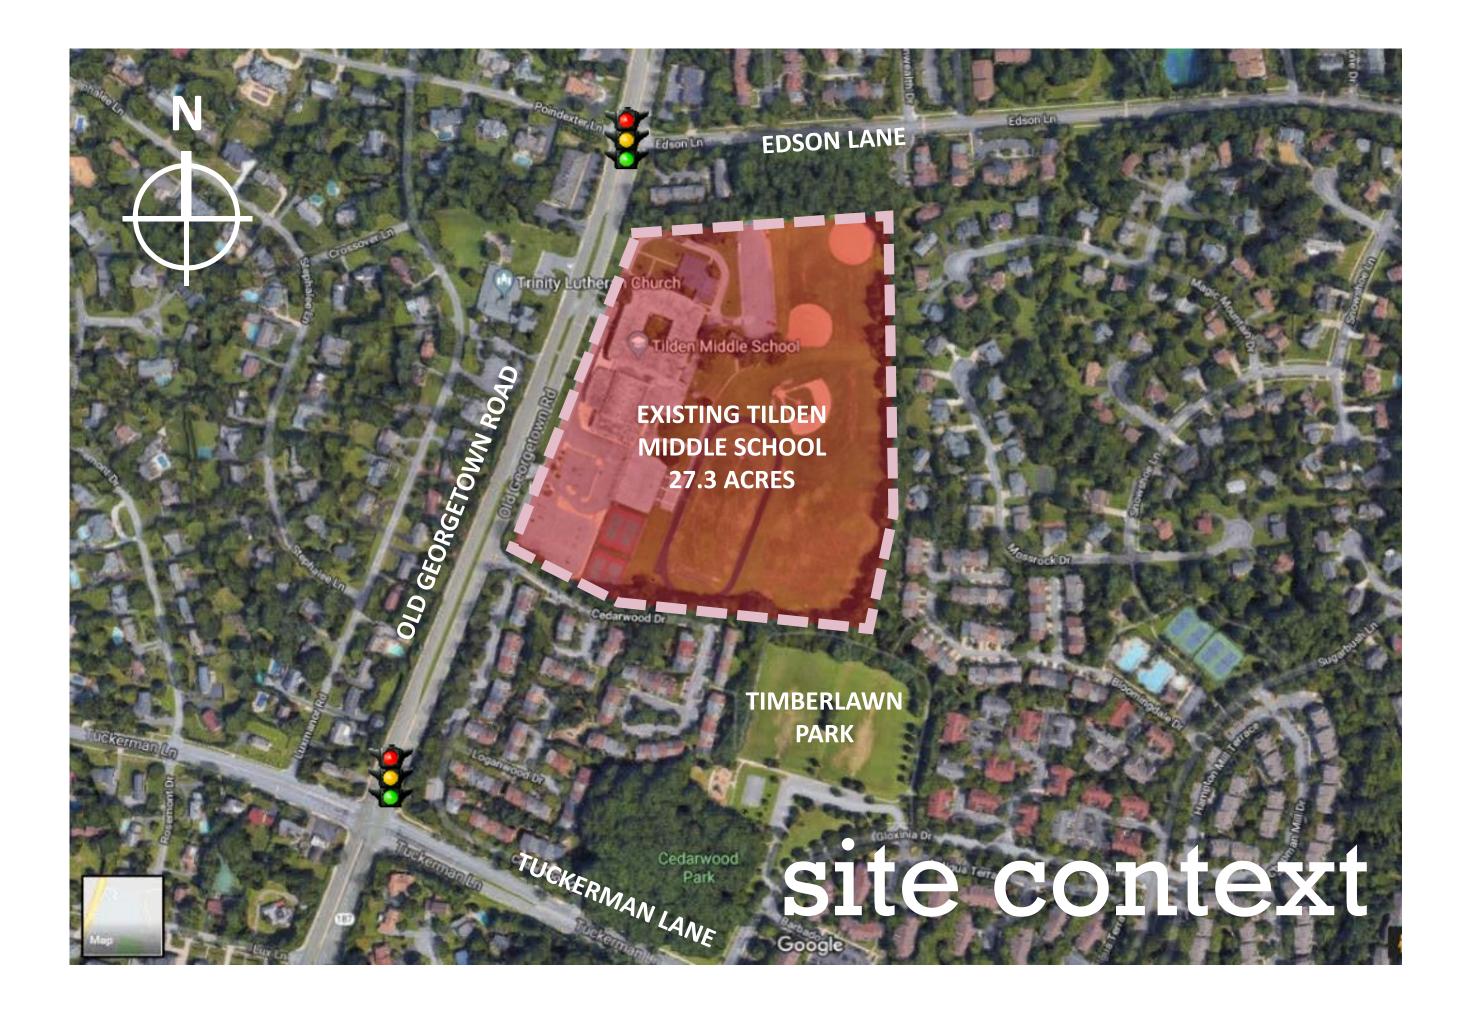

|
| TILDEN MS    | Existing Tilden/<br>Woodward | Existing Tilden/<br>Woodward | New Tilden MS                 | New Tilden MS            | New Tilden MS            | New Tilden MS                       | New Tilden MS                       | New Tilden MS       |
| NORTHWOOD HS | Existing<br>Northwood HS     | Existing<br>Northwood HS     | Existing<br>Northwood HS      | Existing<br>Northwood HS | Existing<br>Northwood HS | Swing Space:<br>Woodward<br>Phase 1 | Swing Space:<br>Woodward<br>Phase 1 | New Northwood<br>HS |
| WOODWARD HS  | WOODWARD PHASE I DESIGN      |                              | WOODWARD PHASE I CONSTRUCTION |                          |                          | WOODWARD PHASE II<br>CONSTRUCTION   |                                     | New Woodward<br>HS  |











#### BUILDING: CONCEPTUAL DIAGRAM





300 SF

# kit of parts

## BUILDING: COLLABORATIVE, FLEXIBLE SPACES

### **ACADEMIC STRUCTURE**





- Workshops
- Charrettes
- Surveys
- Webinars
- Town Halls