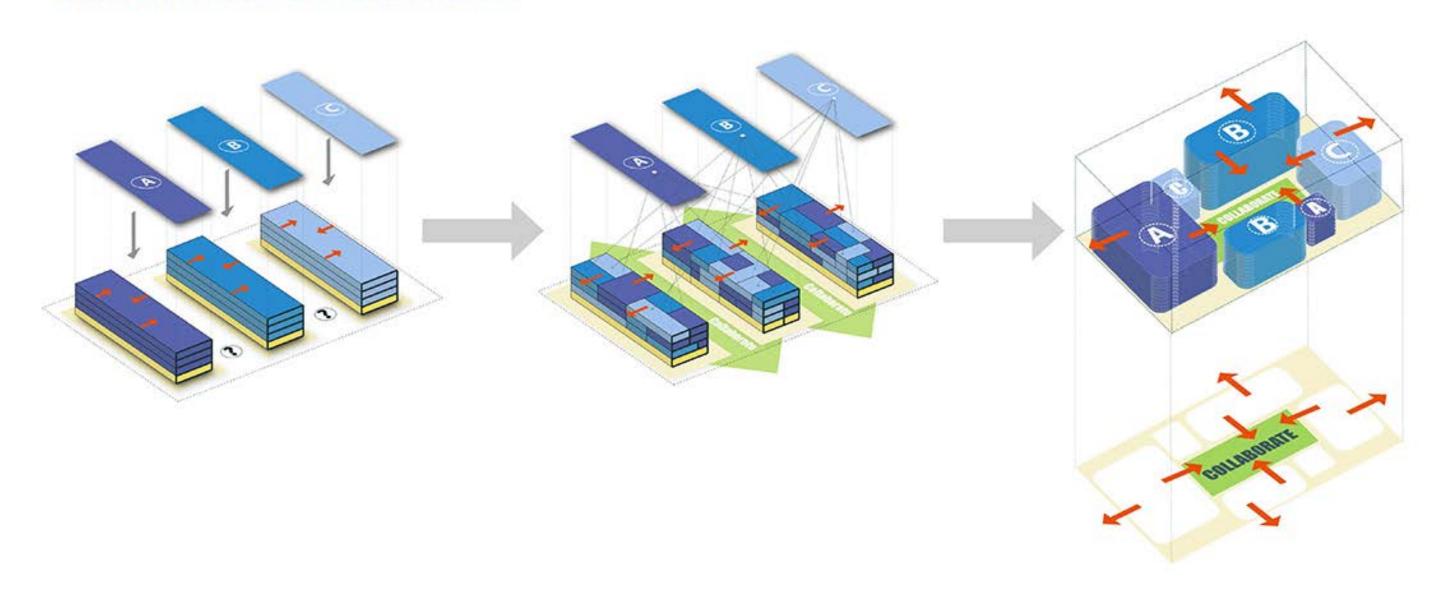

| New Tilden MS            | New Tilden MS                       | New Tilden MS                       | New Tilden MS       |
| NORTHWOOD HS | Existing<br>Northwood HS     | Existing<br>Northwood HS     | Existing<br>Northwood HS      | Existing<br>Northwood HS | Existing<br>Northwood HS | Swing Space:<br>Woodward<br>Phase 1 | Swing Space:<br>Woodward<br>Phase 1 | New Northwood<br>HS |
| WOODWARD HS  | WOODWARD PHASE I DESIGN      |                              | WOODWARD PHASE I CONSTRUCTION |                          |                          | WOODWARD PHASE II<br>CONSTRUCTION   |                                     | New Woodward<br>HS  |











#### BUILDING: CONCEPTUAL DIAGRAM





300 SF

# kit of parts

## BUILDING: COLLABORATIVE, FLEXIBLE SPACES

### **ACADEMIC STRUCTURE**





- Workshops
- Charrettes
- Surveys
- Webinars
- Town Halls