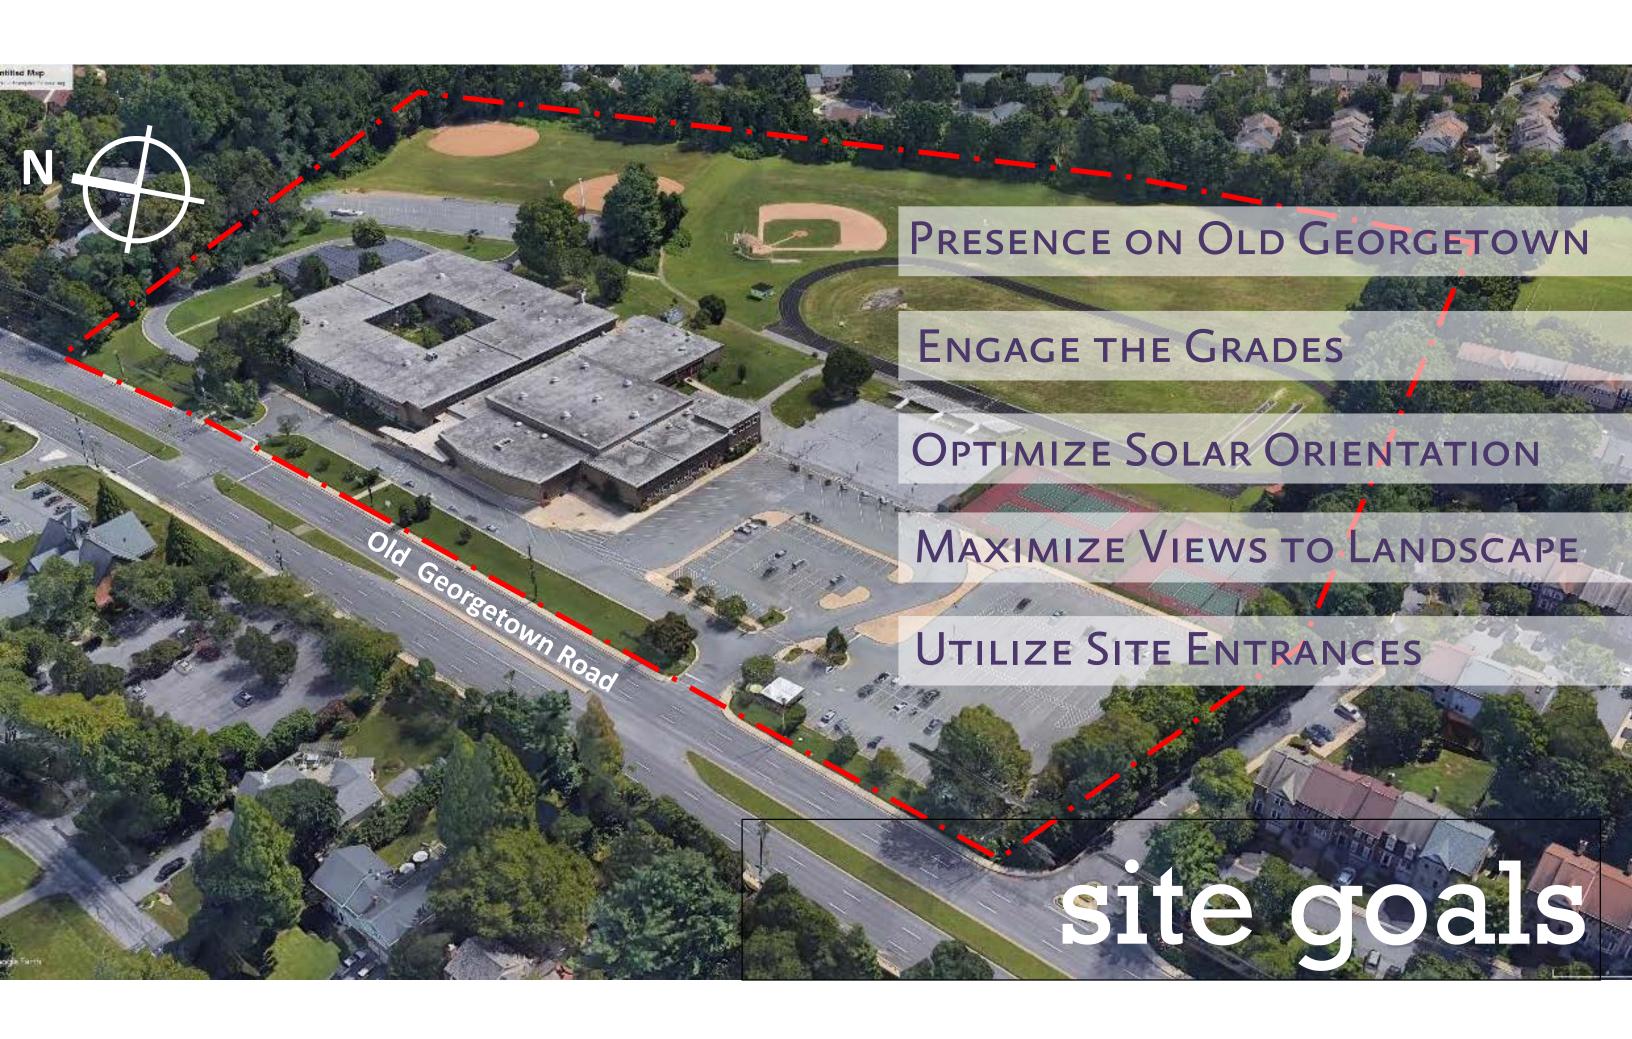

|
| TILDEN MS    | Existing Tilden/<br>Woodward | Existing Tilden/<br>Woodward | New Tilden MS                 | New Tilden MS            | New Tilden MS            | New Tilden MS                       | New Tilden MS                       | New Tilden MS       |
| NORTHWOOD HS | Existing<br>Northwood HS     | Existing<br>Northwood HS     | Existing<br>Northwood HS      | Existing<br>Northwood HS | Existing<br>Northwood HS | Swing Space:<br>Woodward<br>Phase 1 | Swing Space:<br>Woodward<br>Phase 1 | New Northwood<br>HS |
| WOODWARD HS  | WOODWARD PHASE I DESIGN      |                              | WOODWARD PHASE I CONSTRUCTION |                          |                          | WOODWARD PHASE II<br>CONSTRUCTION   |                                     | New Woodward<br>HS  |











#### BUILDING: CONCEPTUAL DIAGRAM





300 SF

# kit of parts

## BUILDING: COLLABORATIVE, FLEXIBLE SPACES

### **ACADEMIC STRUCTURE**





- Workshops
- Charrettes
- Surveys
- Webinars
- Town Halls