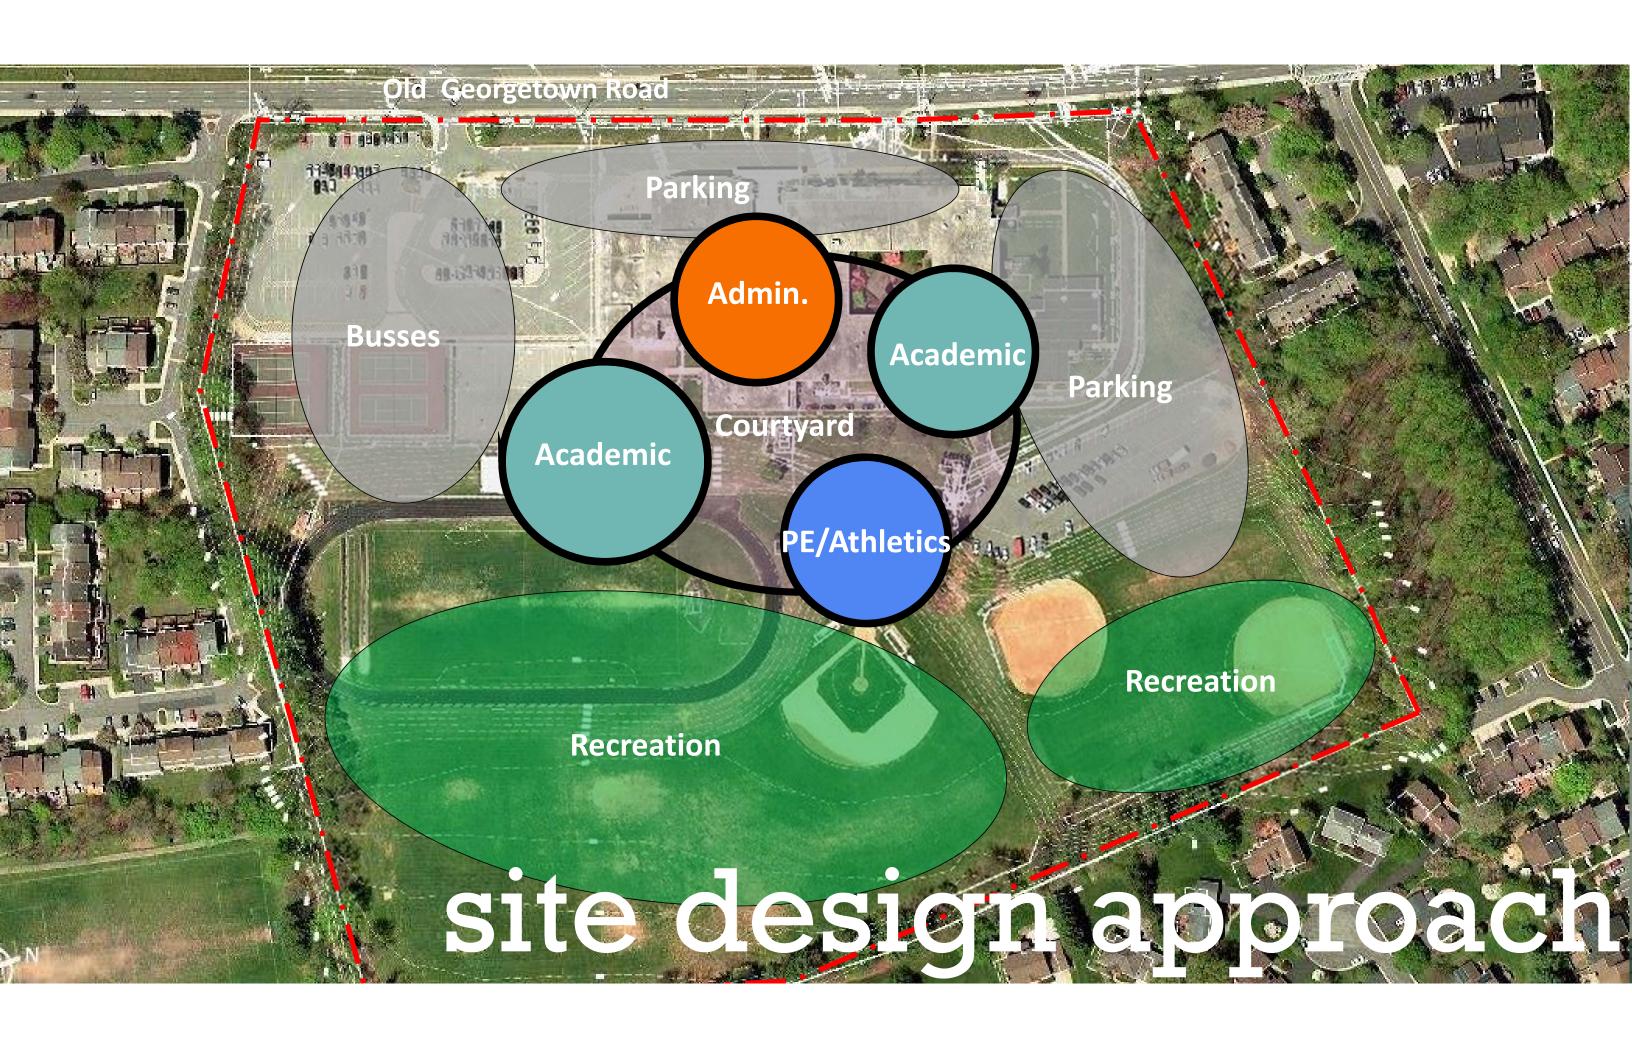

|
| TILDEN MS    | Existing Tilden/<br>Woodward | Existing Tilden/<br>Woodward | New Tilden MS                 | New Tilden MS            | New Tilden MS            | New Tilden MS                       | New Tilden MS                       | New Tilden MS       |
| NORTHWOOD HS | Existing<br>Northwood HS     | Existing<br>Northwood HS     | Existing<br>Northwood HS      | Existing<br>Northwood HS | Existing<br>Northwood HS | Swing Space:<br>Woodward<br>Phase 1 | Swing Space:<br>Woodward<br>Phase 1 | New Northwood<br>HS |
| WOODWARD HS  | WOODWARD PHASE I DESIGN      |                              | WOODWARD PHASE I CONSTRUCTION |                          |                          | WOODWARD PHASE II<br>CONSTRUCTION   |                                     | New Woodward<br>HS  |











#### BUILDING: CONCEPTUAL DIAGRAM





300 SF

# kit of parts

## BUILDING: COLLABORATIVE, FLEXIBLE SPACES

### **ACADEMIC STRUCTURE**





- Workshops
- Charrettes
- Surveys
- Webinars
- Town Halls