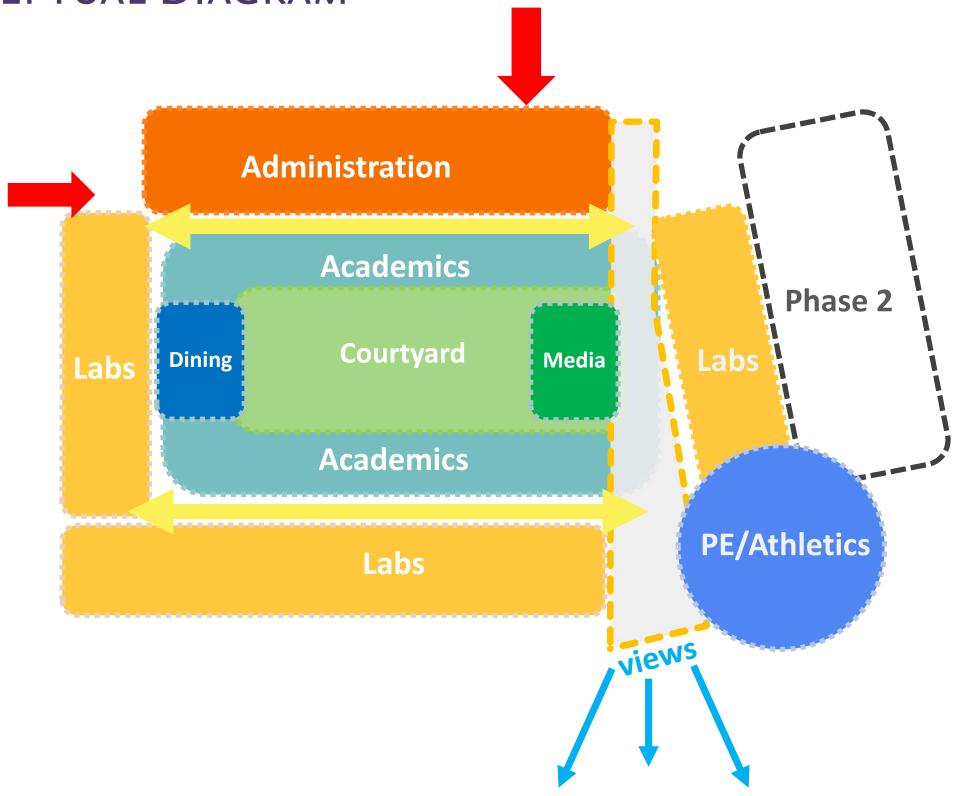

r>Woodward | Existing Tilden/<br>Woodward | New Tilden MS                 | New Tilden MS            | New Tilden MS            | New Tilden MS                       | New Tilden MS                       | New Tilden MS       |
| NORTHWOOD HS | Existing<br>Northwood HS     | Existing<br>Northwood HS     | Existing<br>Northwood HS      | Existing<br>Northwood HS | Existing<br>Northwood HS | Swing Space:<br>Woodward<br>Phase 1 | Swing Space:<br>Woodward<br>Phase 1 | New Northwood<br>HS |
| WOODWARD HS  | WOODWARD PHASE I DESIGN      |                              | WOODWARD PHASE I CONSTRUCTION |                          |                          | WOODWARD PHASE II<br>CONSTRUCTION   |                                     | New Woodward<br>HS  |











#### BUILDING: CONCEPTUAL DIAGRAM





300 SF

# kit of parts

## BUILDING: COLLABORATIVE, FLEXIBLE SPACES

### **ACADEMIC STRUCTURE**





- Workshops
- Charrettes
- Surveys
- Webinars
- Town Halls