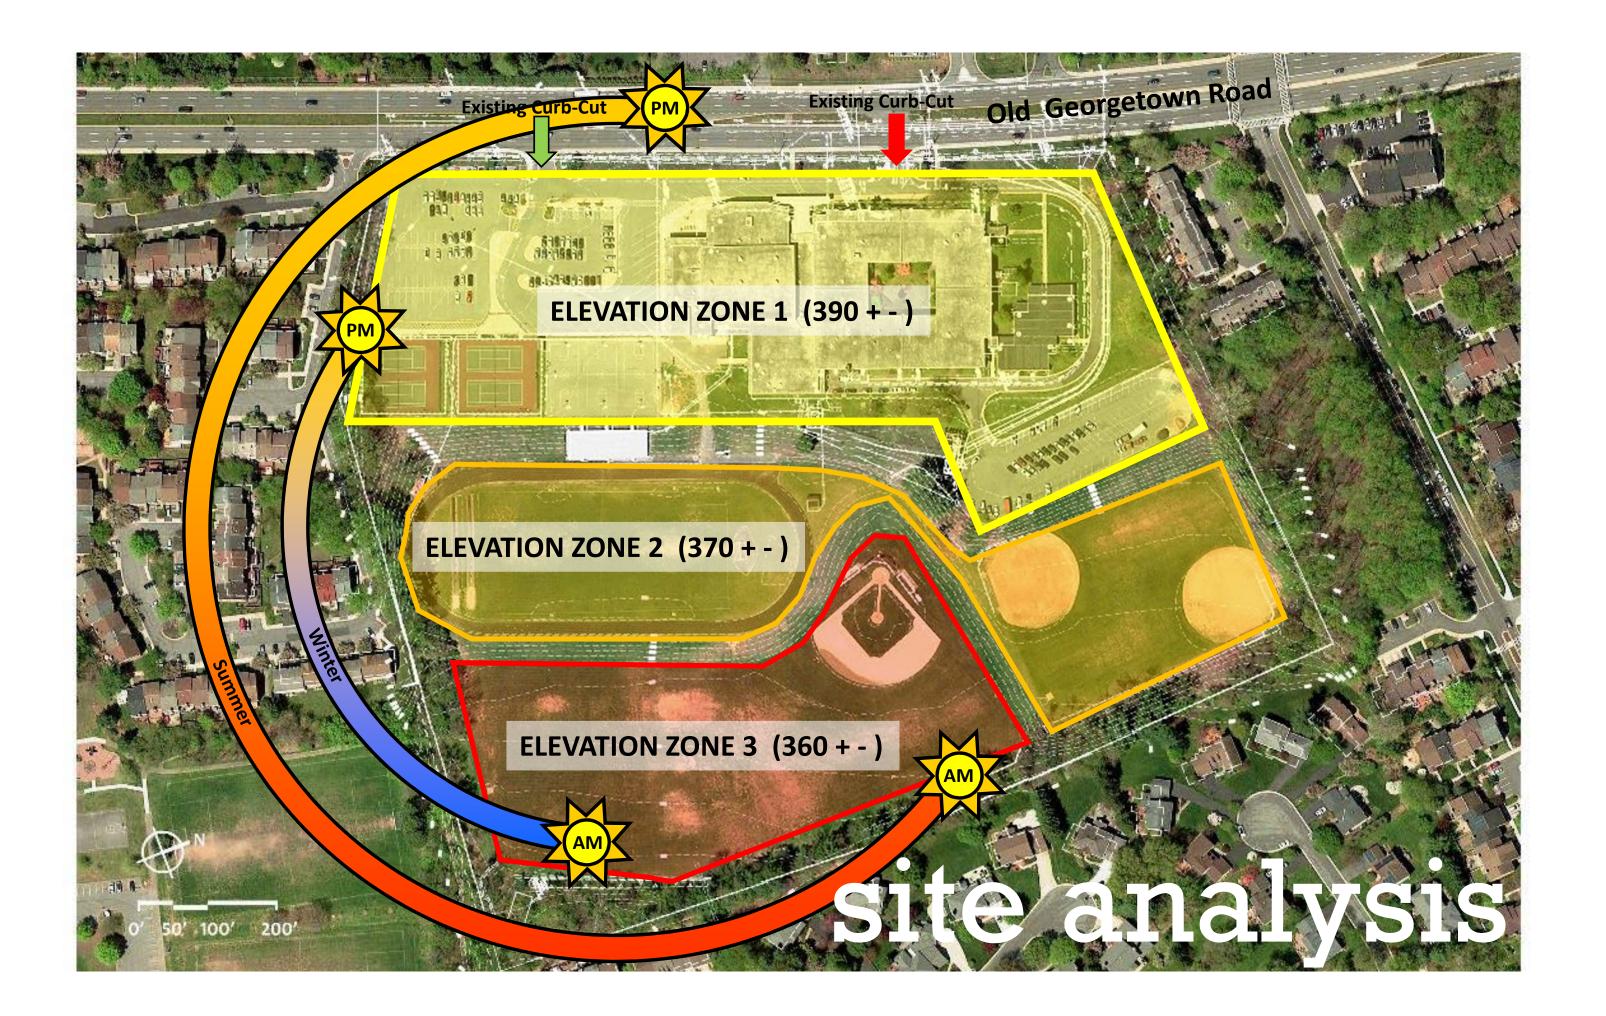

## Where the students are:

|              | SCHOOL YEAR                  |                              |                               |                          |                          |                                     |                                     |                     |
|--------------|------------------------------|------------------------------|-------------------------------|--------------------------|--------------------------|-------------------------------------|-------------------------------------|---------------------|
| SCHOOL       | 2018-2019                    | 2019-2020                    | 2020-2021                     | 2021-2022                | 2022-2023                | 2023-2024                           | 2024-2025                           | 2025-2026           |
| TILDEN MS    | Existing Tilden/<br>Woodward | Existing Tilden/<br>Woodward | New Tilden MS                 | New Tilden MS            | New Tilden MS            | New Tilden MS                       | New Tilden MS                       | New Tilden MS       |
| NORTHWOOD HS | Existing<br>Northwood HS     | Existing<br>Northwood HS     | Existing<br>Northwood HS      | Existing<br>Northwood HS | Existing<br>Northwood HS | Swing Space:<br>Woodward<br>Phase 1 | Swing Space:<br>Woodward<br>Phase 1 | New Northwood<br>HS |
| WOODWARD HS  | WOODWARD PHASE I DESIGN      |                              | WOODWARD PHASE I CONSTRUCTION |                          |                          | WOODWARD PHASE II<br>CONSTRUCTION   |                                     | New Woodward<br>HS  |