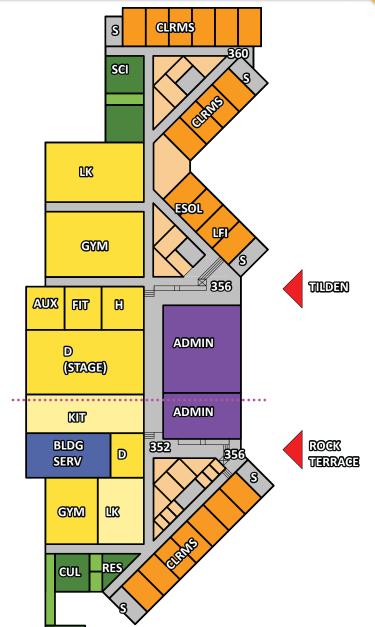

## 6. OPTION 2A - FIRST FLOOR

#### CLRM CLASSROOMS

D DINING H HEALTH CLRM KIT KITCHEN LK LOCKER ROOM S STAIR SCI SCIENCE BLDG BUILDING

SERV SERVICE

CLASSROOMS CLASSROOM SUPPORT SCIENCE AND TECHNOLOGY SCIENCE AND TECH SUPPORT ARTS AND MUSIC ARTS AND MUSIC SUPPORT ACTIVITIES ACTIVITIES ACTIVITIES SUPPORT ADMINISTRATION SERVICES CIRCULATION

0'\_\_\_\_\_100'

**SAMAHA** 