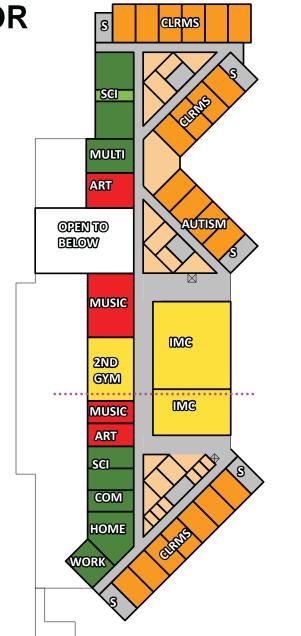

## 6. OPTION 2A - FIRST FLOOR

#### CLRM CLASSROOMS

D DINING H HEALTH CLRM KIT KITCHEN LK LOCKER ROOM S STAIR SCI SCIENCE BLDG BUILDING

SERV SERVICE

CLASSROOMS CLASSROOM SUPPORT SCIENCE AND TECHNOLOGY SCIENCE AND TECH SUPPORT ARTS AND MUSIC ARTS AND MUSIC SUPPORT ACTIVITIES ACTIVITIES ACTIVITIES SUPPORT ADMINISTRATION SERVICES CIRCULATION

0'\_\_\_\_\_100'

**SAMAHA** 