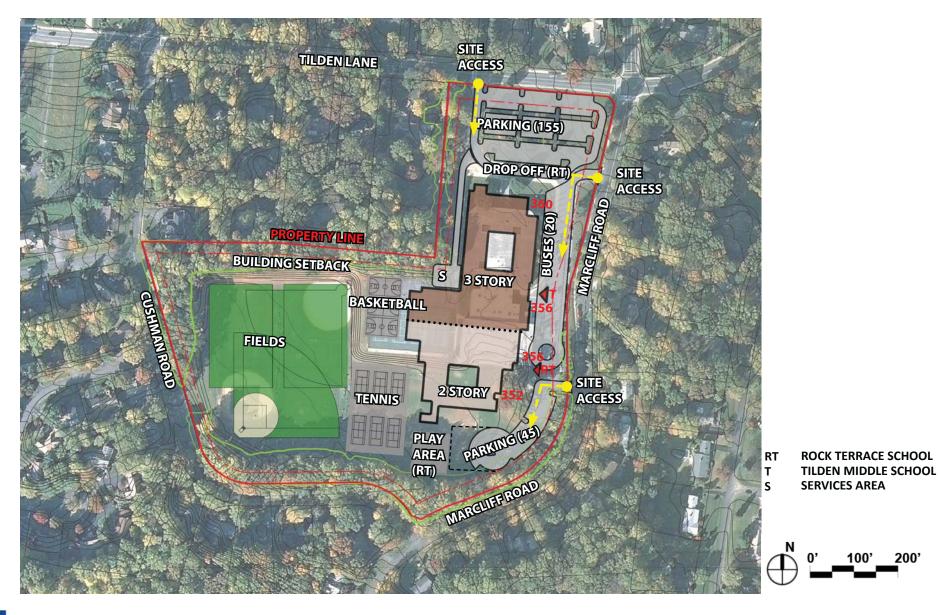

0

# ROCK TERRACE SCHOOL AND TILDEN MIDDLE SCHOOL

MCPS

FEASIBILITY STUDY WORK SESSION #2 November 5, 2015



## AGENDA

- **1. CIP SCHEDULE**
- 2. EXISTING SITE PLAN
- **3. EXISTING PHOTOS**
- 4. PRELIMINARY SITE ANALYSIS
- 5. PROGRAM
- 6. PROPOSED OPTIONS
- 7. QUESTIONS





# **1. CAPITAL IMPROVEMENTS PROGRAM (CIP) SCHEDULE**

- MAY 12, 2015 BOARD OF EDUCATION ACTION ON COLLOCATION OF TWO SCHOOLS
- FALL 2015 FEASIBILITY STUDY
- WINTER 2016 BEGIN SCHEMATIC DESIGN PROCESS
- SUMMER 2018 CONSTRUCTION BEGINS
- AUGUST 2020 COMPLETION AND RELOCATION OF ROCK TERRACE SCHOOL AND TILDEN

MIDDLE SCHOOL TO NEW FACILITY



# **MCPS**

# 2. EXISTING SITE PLAN







## **3. EXISTING SITE PHOTOS**







# **QMCPS**

# 4. PRELIMINARY SITE ANALYSIS











## 6. OPTION 1A - SITE PLAN







## 6. OPTION 1A - FIRST FLOOR

### CLRM CLASSROOMS

D DINING H HEALTH CLRM KIT KITCHEN LK LOCKER ROOM S STAIR

SCI SCIENCE

BLDG BUILDING

SERV SERVICE





**SAMAHA** 



## **SERVICE • DESIGN • SUCCESS**

GH



FUTURE

ADDITION

# 6. OPTION 1A - SECOND FLOOR



#### CLRM CLASSROOMS

- D DINING H HEALTH CLRM KIT KITCHEN
- LK LOCKER ROOM
- S STAIR
- SCI SCIENCE
- BLDG BUILDING
- SERV SERVICE





**SAMAHA** 



FUTURE

# 6. OPTION 1A - THIRD FLOOR



# **MCPS**

# 6. OPTION 2A - SITE PLAN







## 6. OPTION 2A - FIRST FLOOR



#### CLRM CLASSROOMS

D DINING H HEALTH CLRM KIT KITCHEN LK LOCKER ROOM S STAIR SCI SCIENCE BLDG BUILDING

SERV SERVICE

CLASSROOMS CLASSROOM SUPPORT SCIENCE AND TECHNOLOGY SCIENCE AND TECH SUPPORT ARTS AND MUSIC ARTS AND MUSIC SUPPORT ACTIVITIES ACTIVITIES AC