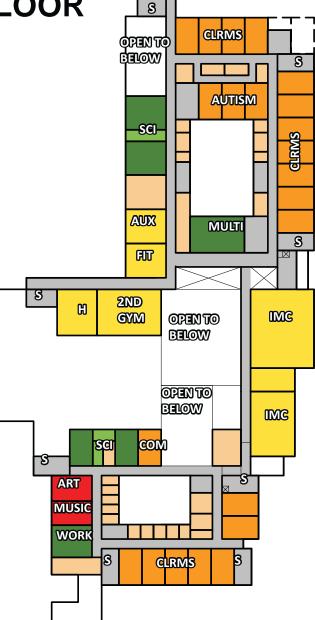

# 6. OPTION 1A - SECOND FLOOR

#### CLRM CLASSROOMS

- D DINING H HEALTH CLRM KIT KITCHEN
- LK LOCKER ROOM
- S STAIR
- SCI SCIENCE
- BLDG BUILDING
- SERV SERVICE

**SAMAHA** 

FUTURE