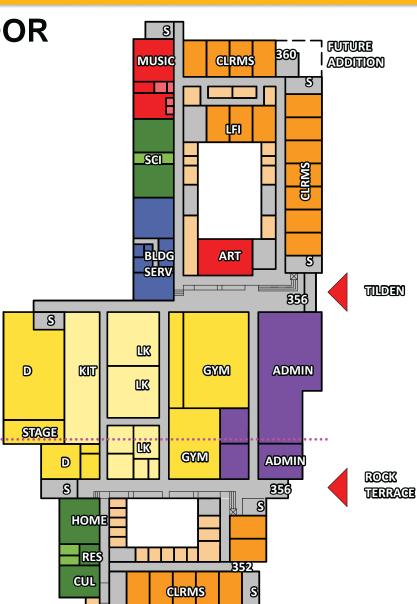

## 6. OPTION 1A - FIRST FLOOR

### CLRM CLASSROOMS

D DINING H HEALTH CLRM KIT KITCHEN LK LOCKER ROOM S STAIR

SCI SCIENCE

BLDG BUILDING

SERV SERVICE

**SAMAHA** 