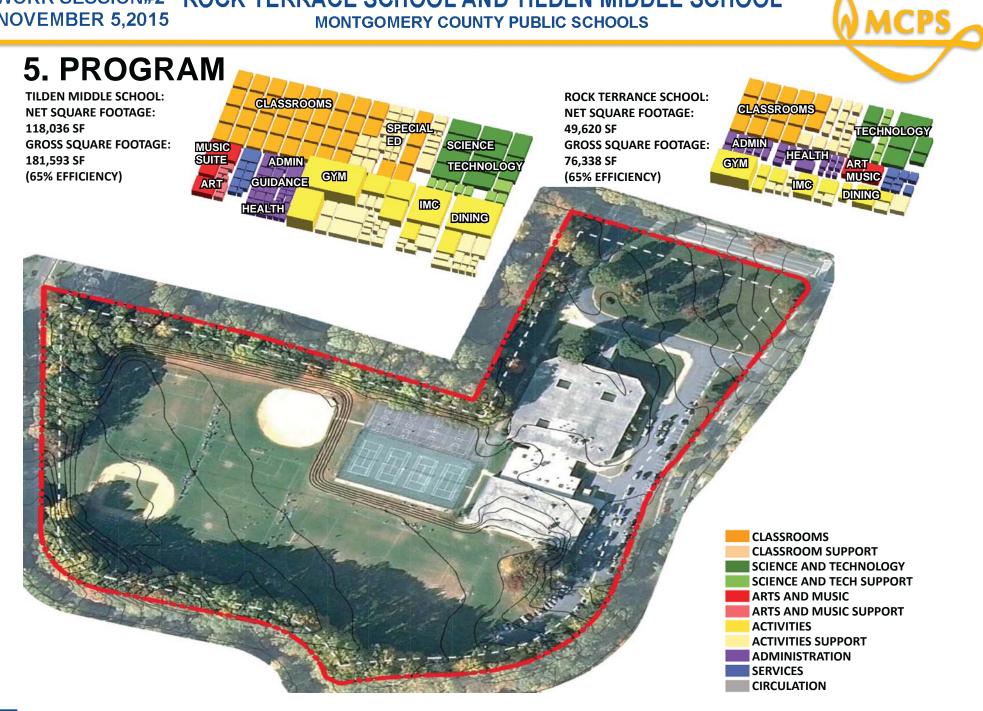

0

# ROCK TERRACE SCHOOL AND TILDEN MIDDLE SCHOOL

MCPS

FEASIBILITY STUDY WORK SESSION #2 November 5, 2015



## AGENDA

- **1. CIP SCHEDULE**
- 2. EXISTING SITE PLAN
- **3. EXISTING PHOTOS**
- 4. PRELIMINARY SITE ANALYSIS
- 5. PROGRAM
- 6. PROPOSED OPTIONS
- 7. QUESTIONS





# **1. CAPITAL IMPROVEMENTS PROGRAM (CIP) SCHEDULE**

- MAY 12, 2015 BOARD OF EDUCATION ACTION ON COLLOCATION OF TWO SCHOOLS
- FALL 2015 FEASIBILITY STUDY
- WINTER 2016 BEGIN SCHEMATIC DESIGN PROCESS
- SUMMER 2018 CONSTRUCTION BEGINS
- AUGUST 2020 COMPLETION AND RELOCATION OF ROCK TERRACE SCHOOL AND TILDEN

MIDDLE SCHOOL TO NEW FACILITY



# **MCPS**

# 2. EXISTING SITE PLAN







## **3. EXISTING SITE PHOTOS**







# **QMCPS**

# 4. PRELIMINARY SITE ANALYSIS











## 6. OPTION 1A - SITE PLAN







## 6. OPTION 1A - FIRST FLOOR

### CLRM CLASSROOMS

D DINING H HEALTH CLRM KIT KITCHEN LK LOCKER ROOM S STAIR

SCI SCIENCE

BLDG BUILDING

SERV SERVICE





**SAMAHA** 



## **SERVICE • DESIGN • SUCCESS**

GH



FUTURE

ADDITION

# 6. OPTION 1A - SECOND FLOOR



#### CLRM CLASSROOMS

- D DINING H HEALTH CLRM KIT KITCHEN
- LK LOCKER ROOM
- S STAIR
- SCI SCIENCE
- BLDG BUILDING
- SERV SERVICE





**SAMAHA** 



FUTURE

# 6. OPTION 1A - THIRD FLOOR



# **MCPS**

# 6. OPTION 2A - SITE PLAN







## 6. OPTION 2A - FIRST FLOOR



#### CLRM CLASSROOMS

D DINING H HEALTH CLRM KIT KITCHEN LK LOCKER ROOM S STAIR SCI SCIENCE BLDG BUILDING

SERV SERVICE

CLASSROOMS CLASSROOM SUPPORT SCIENCE AND TECHNOLOGY SCIENCE AND TECH SUPPORT ARTS AND MUSIC ARTS AND MUS