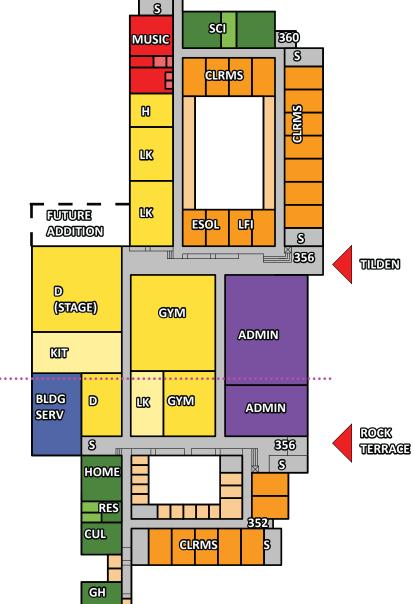

## 6. OPTION 1A - FIRST FLOOR

### CLRM CLASSROOMS

D DINING H HEALTH CLRM KIT KITCHEN LK LOCKER ROOM S STAIR

SCI SCIENCE

BLDG BUILDING

SERV SERVICE

**SAMAHA** 

## **SERVICE • DESIGN • SUCCESS**

GH

FUTURE

ADDITION