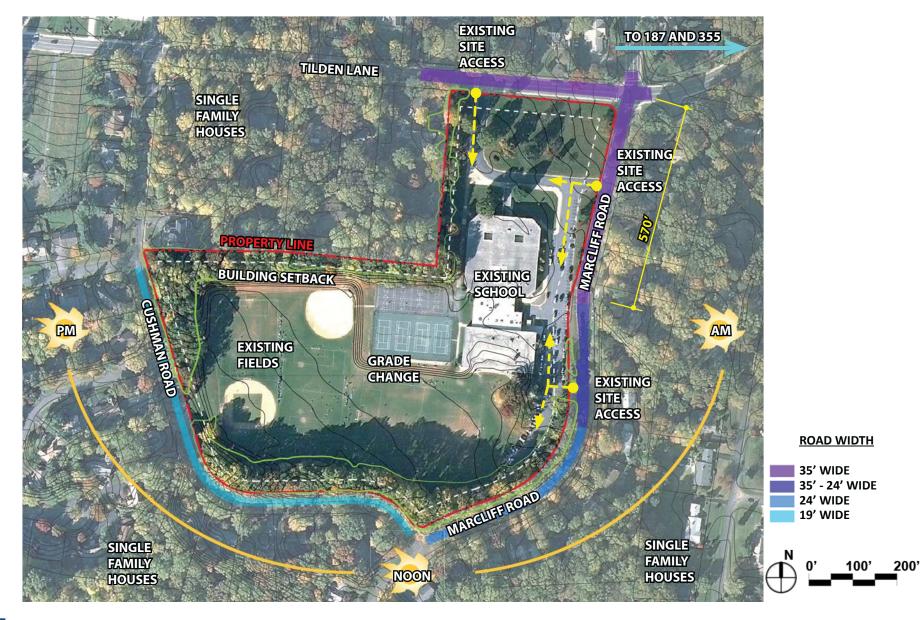

0

# ROCK TERRACE SCHOOL AND TILDEN MIDDLE SCHOOL

MCPS

FEASIBILITY STUDY WORK SESSION #2 November 5, 2015



## AGENDA

- **1. CIP SCHEDULE**
- 2. EXISTING SITE PLAN
- **3. EXISTING PHOTOS**
- 4. PRELIMINARY SITE ANALYSIS
- 5. PROGRAM
- 6. PROPOSED OPTIONS
- 7. QUESTIONS





# **1. CAPITAL IMPROVEMENTS PROGRAM (CIP) SCHEDULE**

- MAY 12, 2015 BOARD OF EDUCATION ACTION ON COLLOCATION OF TWO SCHOOLS
- FALL 2015 FEASIBILITY STUDY
- WINTER 2016 BEGIN SCHEMATIC DESIGN PROCESS
- SUMMER 2018 CONSTRUCTION BEGINS
- AUGUST 2020 COMPLETION AND RELOCATION OF ROCK TERRACE SCHOOL AND TILDEN

MIDDLE SCHOOL TO NEW FACILITY



# **MCPS**

# 2. EXISTING SITE PLAN







## **3. EXISTING SITE PHOTOS**







# **QMCPS**

# 4. PRELIMINARY SITE ANALYSIS











## 6. OPTION 1A - SITE PLAN







## 6. OPTION 1A - FIRST FLOOR

### CLRM CLASSROOMS

D DINING H HEALTH CLRM KIT KITCHEN LK LOCKER ROOM S STAIR

SCI SCIENCE

BLDG BUILDING

SERV SERVICE





**SAMAHA** 



## **SERVICE • DESIGN • SUCCESS**

GH



FUTURE

ADDITION

# 6. OPTION 1A - SECOND FLOOR



#### CLRM CLASSROOMS

- D DINING H HEALTH CLRM KIT KITCHEN
- LK LOCKER ROOM
- S STAIR
- SCI SCIENCE
- BLDG BUILDING
- SERV SERVICE





**SAMAHA** 



FUTURE

# 6. OPTION 1A - THIRD FLOOR



# **MCPS**

# 6. OPTION 2A - SITE PLAN







## 6. OPTION 2A - FIRST FLOOR



#### CLRM CLASSROOMS

D DINING H HEALTH CLRM KIT KITCHEN LK LOCKER ROOM S STAIR SCI SCIENCE BLDG BUILDING

SERV SERVICE

CLASSROOMS CLASSROOM SUPPORT SCIENCE AND TECHNOLOGY SCIENCE AND TECH SUPPORT ARTS AND MUSIC ARTS AND