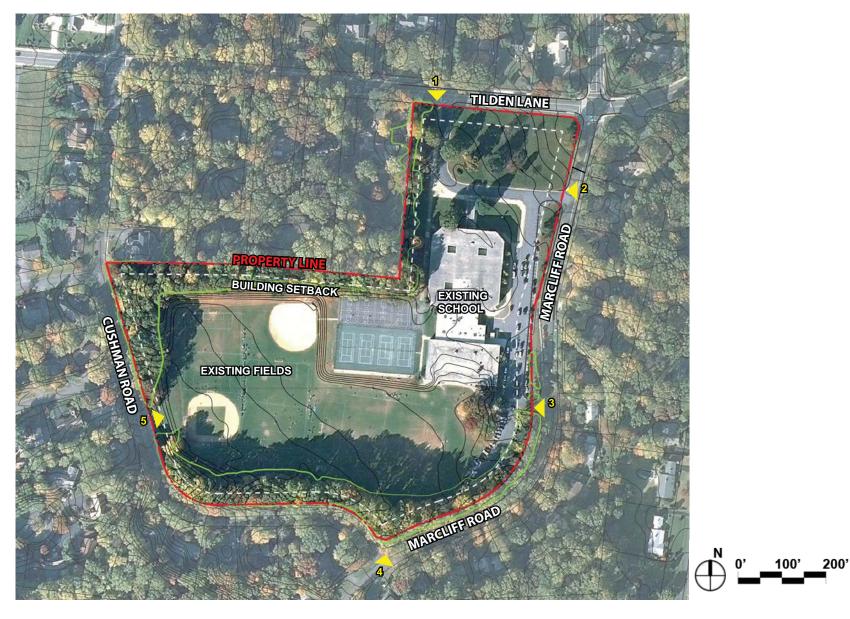

0

# ROCK TERRACE SCHOOL AND TILDEN MIDDLE SCHOOL

MCPS

FEASIBILITY STUDY WORK SESSION #2 November 5, 2015



## AGENDA

- **1. CIP SCHEDULE**
- 2. EXISTING SITE PLAN
- **3. EXISTING PHOTOS**
- 4. PRELIMINARY SITE ANALYSIS
- 5. PROGRAM
- 6. PROPOSED OPTIONS
- 7. QUESTIONS





# **1. CAPITAL IMPROVEMENTS PROGRAM (CIP) SCHEDULE**

- MAY 12, 2015 BOARD OF EDUCATION ACTION ON COLLOCATION OF TWO SCHOOLS
- FALL 2015 FEASIBILITY STUDY
- WINTER 2016 BEGIN SCHEMATIC DESIGN PROCESS
- SUMMER 2018 CONSTRUCTION BEGINS
- AUGUST 2020 COMPLETION AND RELOCATION OF ROCK TERRACE SCHOOL AND TILDEN

MIDDLE SCHOOL TO NEW FACILITY



# **MCPS**

# 2. EXISTING SITE PLAN







## **3. EXISTING SITE PHOTOS**







# **QMCPS**

# 4. PRELIMINARY SITE ANALYSIS











## 6. OPTION 1A - SITE PLAN







## 6. OPTION 1A - FIRST FLOOR

### CLRM CLASSROOMS

D DINING H HEALTH CLRM KIT KITCHEN LK LOCKER ROOM S STAIR

SCI SCIENCE

BLDG BUILDING

SERV SERVICE





**SAMAHA** 



## **SERVICE • DESIGN • SUCCESS**

GH



FUTURE

ADDITION

# 6. OPTION 1A - SECOND FLOOR



#### CLRM CLASSROOMS

- D DINING H HEALTH CLRM KIT KITCHEN
- LK LOCKER ROOM
- S STAIR
- SCI SCIENCE
- BLDG BUILDING
- SERV SERVICE





**SAMAHA** 



FUTURE

# 6. OPTION 1A - THIRD FLOOR



# **MCPS**

# 6. OPTION 2A - SITE PLAN







## 6. OPTION 2A - FIRST FLOOR



#### CLRM CLASSROOMS

D DINING H HEALTH CLRM KIT KITCHEN LK LOCKER ROOM S STAIR SCI SCIENCE BLDG BUILDING

SERV SERVICE

CLASSROOMS