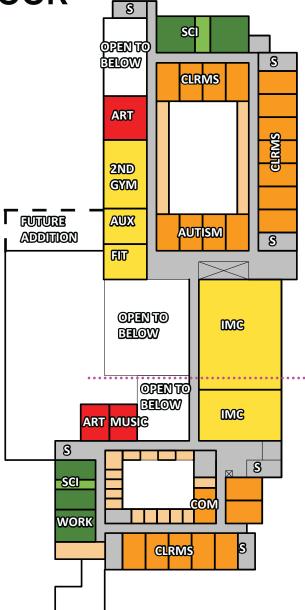

# 6. OPTION 1A - SECOND FLOOR

#### CLRM CLASSROOMS

- D DINING H HEALTH CLRM KIT KITCHEN
- LK LOCKER ROOM
- S STAIR
- SCI SCIENCE
- BLDG BUILDING
- SERV SERVICE

**SAMAHA** 

FUTURE