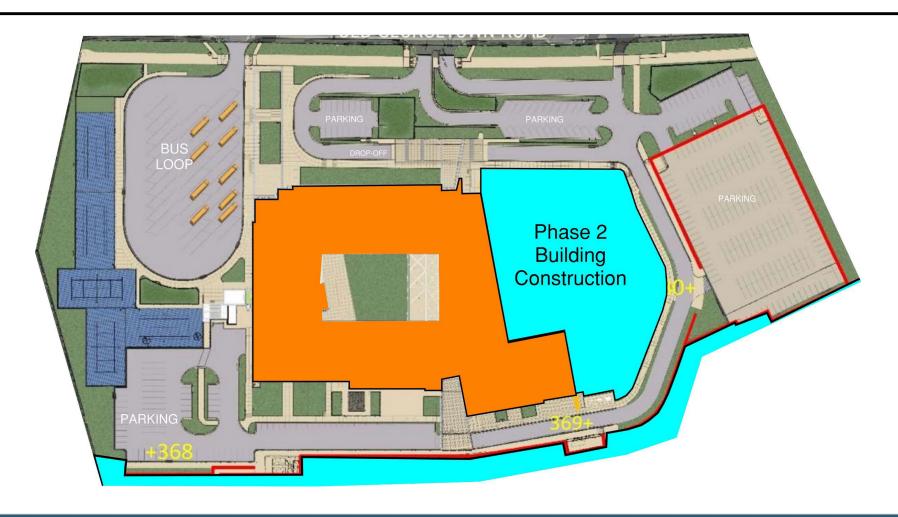

#### **Woodward Phase 2**

Phase 2 Construction to Start Fall 2023

Phase 2 Construction Complete in Spring of 2025

Phase 2 site/Fields Complete September 2025

Parking Structure Complete August 2024

Northwood occupies Woodward July 2024 – July 2026

## Site Plan - Enlarged