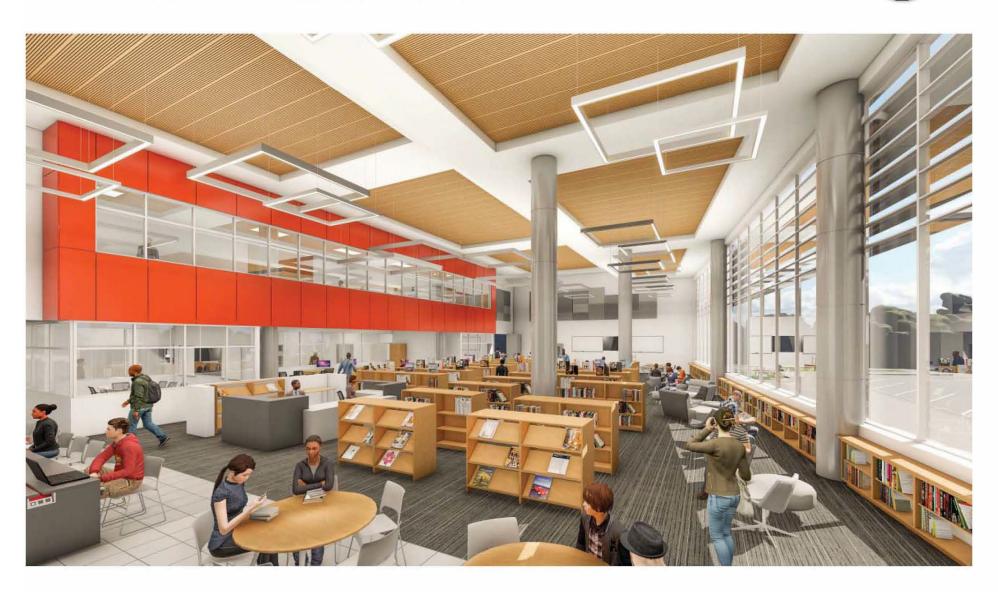

# Construction of the Northwood High School and Woodward High School





#### **Woodward Phase 2**

Phase 2 Construction to Start Fall 2023

Phase 2 Construction Complete in Spring of 2025

Phase 2 site/Fields Complete September 2025

Parking Structure Complete August 2024

Northwood occupies Woodward July 2024 – July 2026

## Northwood High School Reconstruction Project



#### **PROPOSED SITE**





























#### **COURTYARD**







#### INTERIOR - MEDIA CENTER





#### **INTERIOR - DINING**





# MCPS

#### **INTERIOR - GYM**







#### **INTERIOR - AUDITORIUM**





# Woodward High School Phase 1 Holding Facility

## Site Plan - Overall



## Site Plan - Enlarged



### **Ground Floor Plan**



#### First Floor Plan



#### **Second Floor Plan**



## **Third Floor Plan**

#### **Collaborative Learning** Department Legend 01 ADMINISTRATION 02 STUDENT SERVICES 03 TEACHING AND LEARNING 04 SPECIAL EDUCATION 05 SCIENCES CHEM SCIENCE 06 FINE ARTS 12 BUILDING SERVICES CHEM PHOTOG

## **Elevation - West**



## **Elevation – South & East**





## **Black Box Performance Space**



## **Black Box Performance Space**