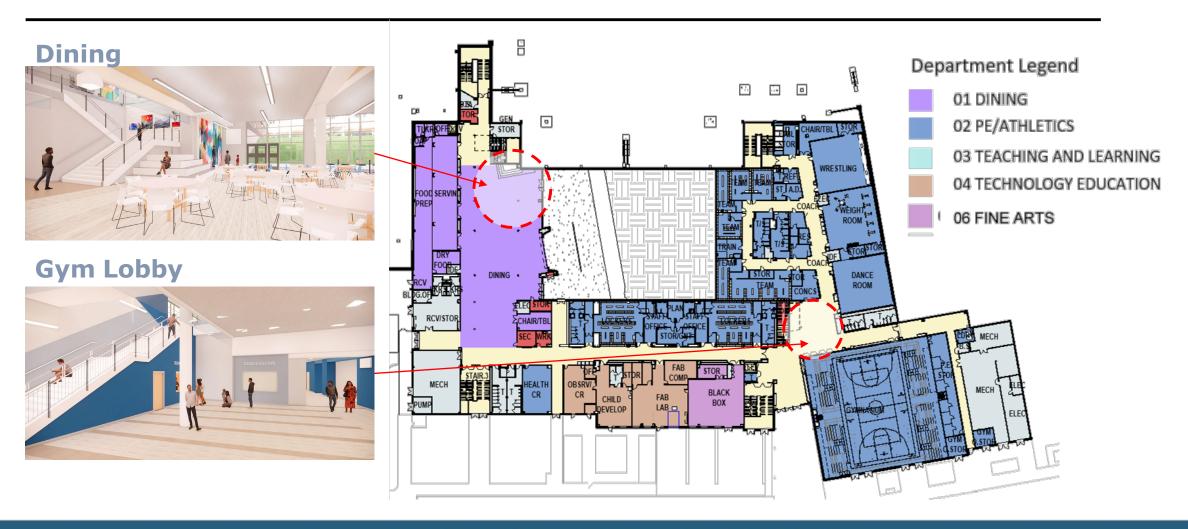

# Construction of the Northwood High School and Woodward High School





#### **Woodward Phase 2**

Phase 2 Construction to Start Fall 2023

Phase 2 Construction Complete in Spring of 2025

Phase 2 site/Fields Complete September 2025

Parking Structure Complete August 2024

Northwood occupies Woodward July 2024 – July 2026

## Northwood High School Reconstruction Project



#### **PROPOSED SITE**





























#### **COURTYARD**







#### INTERIOR - MEDIA CENTER





#### **INTERIOR - DINING**





# MCPS

#### **INTERIOR - GYM**







#### **INTERIOR - AUDITORIUM**





# Woodward High School Phase 1 Holding Facility

## Site Plan - Overall



## Site Plan - Enlarged



### **Ground Floor Plan**



#### First Floor Plan



#### **Second Floor Plan**



## **Third Floor Plan**

#### **Collaborative Learning** Department Legend 01 ADMINISTRATION 02 STUDENT SERVICES 03 TEACHING AND LEARNING 04 SPECIAL EDUCATION 05 SCIENCES CHEM SCIENCE 06 FINE ARTS 12 BUILDING SERVICES CHEM PHOTOG

## **Elevation - West**



## **Elevation – South & East**





## **Black Box Performance Space**



## **Black Box Performance Space**