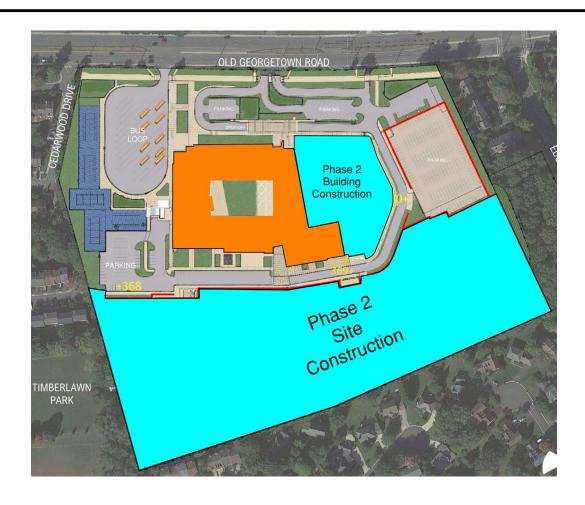

#### **Woodward Phase 2**

Phase 2 Construction to Start Fall 2023

Phase 2 Construction Complete in Spring of 2025

Phase 2 site/Fields Complete September 2025

Parking Structure Complete August 2024

Northwood occupies Woodward July 2024 – July 2026

## Site Plan - Overall