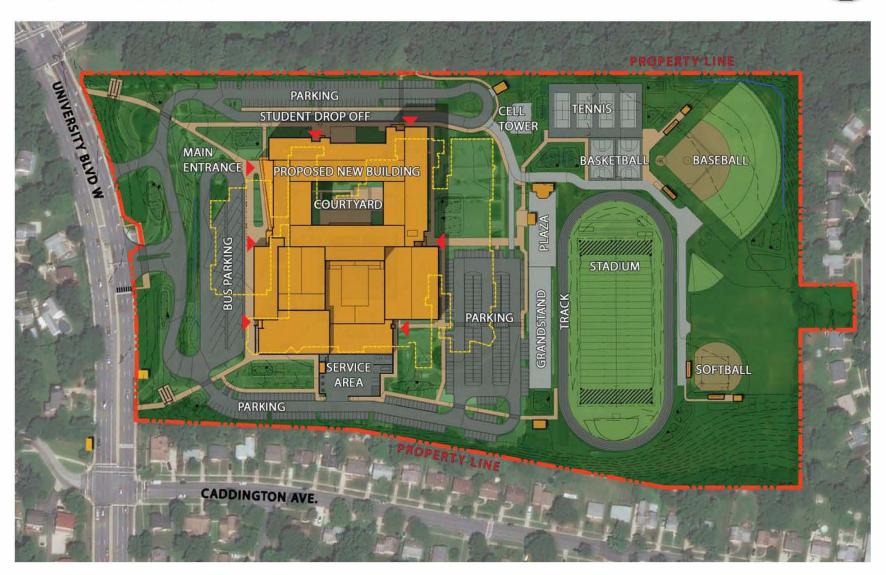

# Construction of the Northwood High School and Woodward High School





#### **Woodward Phase 2**

Phase 2 Construction to Start Fall 2023

Phase 2 Construction Complete in Spring of 2025

Phase 2 site/Fields Complete September 2025

Parking Structure Complete August 2024

Northwood occupies Woodward July 2024 – July 2026

## Northwood High School Reconstruction Project



#### **PROPOSED SITE**





























#### **COURTYARD**







#### INTERIOR - MEDIA CENTER





#### **INTERIOR - DINING**





# MCPS

#### **INTERIOR - GYM**







#### **INTERIOR - AUDITORIUM**





# Woodward High School Phase 1 Holding Facility

## Site Plan - Overall



## Site Plan - Enlarged



### **Ground Floor Plan**



#### First Floor Plan



#### **Second Floor Plan**



## **Third Floor Plan**

#### **Collaborative Learning** Department Legend 01 ADMINISTRATION 02 STUDENT SERVICES 03 TEACHING AND LEARNING 04 SPECIAL EDUCATION 05 SCIENCES CHEM SCIENCE 06 FINE ARTS 12 BUILDING SERVICES CHEM PHOTOG

## **Elevation - West**



## **Elevation – South & East**





## **Black Box Performance Space**



## **Black Box Performance Space**