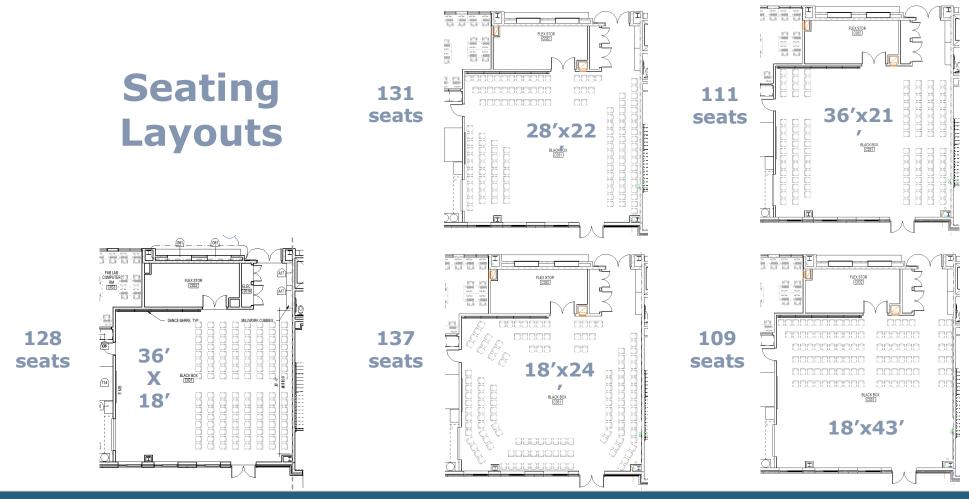

Reconstruction Project



#### **PROPOSED SITE**





























#### **COURTYARD**







#### INTERIOR - MEDIA CENTER





#### **INTERIOR - DINING**





# MCPS

#### **INTERIOR - GYM**







#### **INTERIOR - AUDITORIUM**





# Woodward High School Phase 1 Holding Facility

## Site Plan - Overall



## Site Plan - Enlarged



### **Ground Floor Plan**



#### First Floor Plan



#### **Second Floor Plan**



## **Third Floor Plan**

#### **Collaborative Learning** Department Legend 01 ADMINISTRATION 02 STUDENT SERVICES 03 TEACHING AND LEARNING 04 SPECIAL EDUCATION 05 SCIENCES CHEM SCIENCE 06 FINE ARTS 12 BUILDING SERVICES CHEM PHOTOG

## **Elevation - West**



## **Elevation – South & East**





## **Black Box Performance Space**



## **Black Box Performance Space**