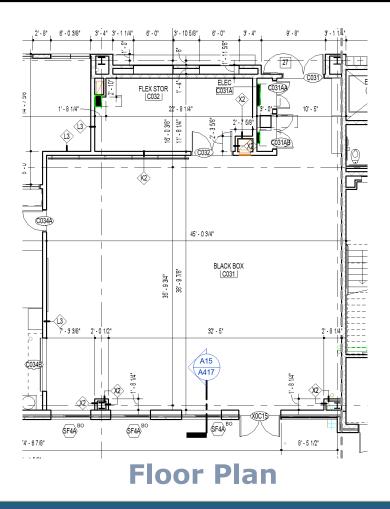

on Project



#### **PROPOSED SITE**



























#### NORTHWOOD HIGH SCHOOL MONTGOMERY COUNTY PUBLIC SCHOOLS



#### **COURTYARD**







#### INTERIOR - MEDIA CENTER





#### **INTERIOR - DINING**





# MCPS

#### **INTERIOR - GYM**





# MCPS

#### **INTERIOR - AUDITORIUM**





# Woodward High School Phase 1 Building

## Site Plan - Overall



# Site Plan - Enlarged



## **Ground Floor Plan**



## First Floor Plan



## **Second Floor Plan**



## **Third Floor Plan**

#### **Collaborative Learning** Department Legend 01 ADMINISTRATION 02 STUDENT SERVICES 03 TEACHING AND LEARNING 04 SPECIAL EDUCATION 05 SCIENCES CHEM SCIENCE 06 FINE ARTS 12 BUILDING SERVICES CHEM PHOTOG

# **Elevation - West**



# **Elevation – South & East**





# **Black Box Performance Space**



# **Black Box Performance Space**











8 4