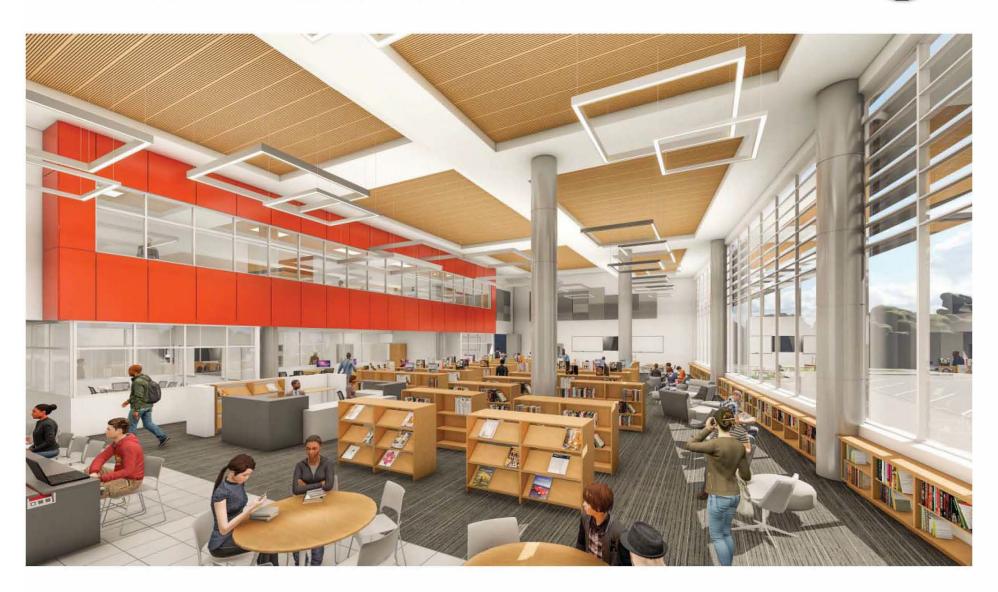

# Construction of the Northwood High School and Woodward High School





#### **Woodward HS Construction Schedule**

- Phase 2 Addition Construction to Start Fall 2023
- Phase 1 Building Complete Summer 2024
- Northwood occupies Woodward July 2024 July 2026
- Parking Structure Complete Fall 2024
- Phase 2 Addition Construction Complete in Spring of 2025
- Phase 2 Site/Fields Complete Fall 2025
- Northwood HS Construction Complete Summer 2026

# Northwood High School Reconstruction Project



#### **PROPOSED SITE**



























#### NORTHWOOD HIGH SCHOOL MONTGOMERY COUNTY PUBLIC SCHOOLS



#### **COURTYARD**







#### INTERIOR - MEDIA CENTER





#### **INTERIOR - DINING**





# MCPS

#### **INTERIOR - GYM**





# MCPS

#### **INTERIOR - AUDITORIUM**





# Woodward High School Phase 1 Building

## Site Plan - Overall



# Site Plan - Enlarged



## **Ground Floor Plan**



## First Floor Plan



## **Second Floor Plan**



## **Third Floor Plan**

#### **Collaborative Learning** Department Legend 01 ADMINISTRATION 02 STUDENT SERVICES 03 TEACHING AND LEARNING 04 SPECIAL EDUCATION 05 SCIENCES CHEM SCIENCE 06 FINE ARTS 12 BUILDING SERVICES CHEM PHOTOG

# **Elevation - West**



# **Elevation – South & East**





# **Black Box Performance Space**



# **Black Box Performance Space**











8 4