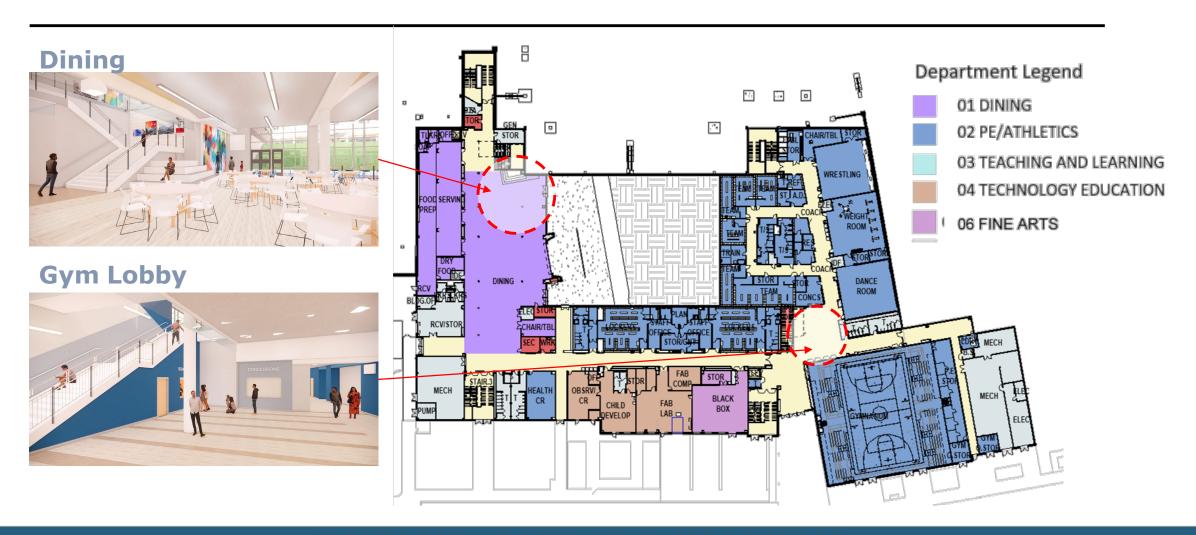

on Schedule**

- Phase 2 Addition Construction to Start Fall 2023
- Phase 1 Building Complete Summer 2024
- Northwood occupies Woodward July 2024 July 2026
- Parking Structure Complete Fall 2024
- Phase 2 Addition Construction Complete in Spring of 2025
- Phase 2 Site/Fields Complete Fall 2025
- Northwood HS Construction Complete Summer 2026

# Northwood High School Reconstruction Project



#### **PROPOSED SITE**



























#### NORTHWOOD HIGH SCHOOL MONTGOMERY COUNTY PUBLIC SCHOOLS



#### **COURTYARD**







#### INTERIOR - MEDIA CENTER





#### **INTERIOR - DINING**





# MCPS

#### **INTERIOR - GYM**





# MCPS

#### **INTERIOR - AUDITORIUM**





# Woodward High School Phase 1 Building

## Site Plan - Overall



# Site Plan - Enlarged



## **Ground Floor Plan**



## First Floor Plan



## **Second Floor Plan**



## **Third Floor Plan**

#### **Collaborative Learning** Department Legend 01 ADMINISTRATION 02 STUDENT SERVICES 03 TEACHING AND LEARNING 04 SPECIAL EDUCATION 05 SCIENCES CHEM SCIENCE 06 FINE ARTS 12 BUILDING SERVICES CHEM PHOTOG

# **Elevation - West**



# **Elevation – South & East**





# **Black Box Performance Space**



# **Black Box Performance Space**











8 4