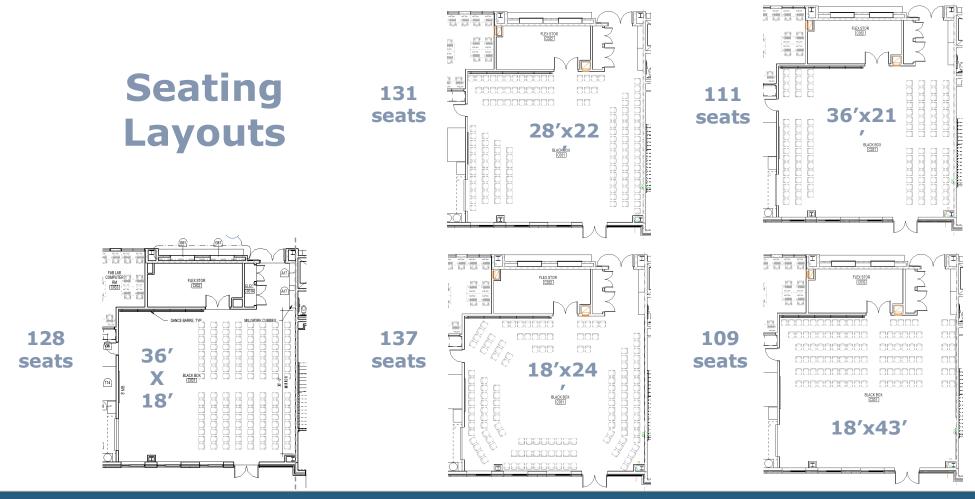

#### NORTHWOOD HIGH SCHOOL MONTGOMERY COUNTY PUBLIC SCHOOLS



#### **COURTYARD**







#### INTERIOR - MEDIA CENTER





#### **INTERIOR - DINING**





# MCPS

#### **INTERIOR - GYM**





# MCPS

#### **INTERIOR - AUDITORIUM**





# Woodward High School Phase 1 Building

## Site Plan - Overall



# Site Plan - Enlarged



## **Ground Floor Plan**



## First Floor Plan



## **Second Floor Plan**



## **Third Floor Plan**

#### **Collaborative Learning** Department Legend 01 ADMINISTRATION 02 STUDENT SERVICES 03 TEACHING AND LEARNING 04 SPECIAL EDUCATION 05 SCIENCES CHEM SCIENCE 06 FINE ARTS 12 BUILDING SERVICES CHEM PHOTOG

# **Elevation - West**



# **Elevation – South & East**





# **Black Box Performance Space**



# **Black Box Performance Space**











8 4