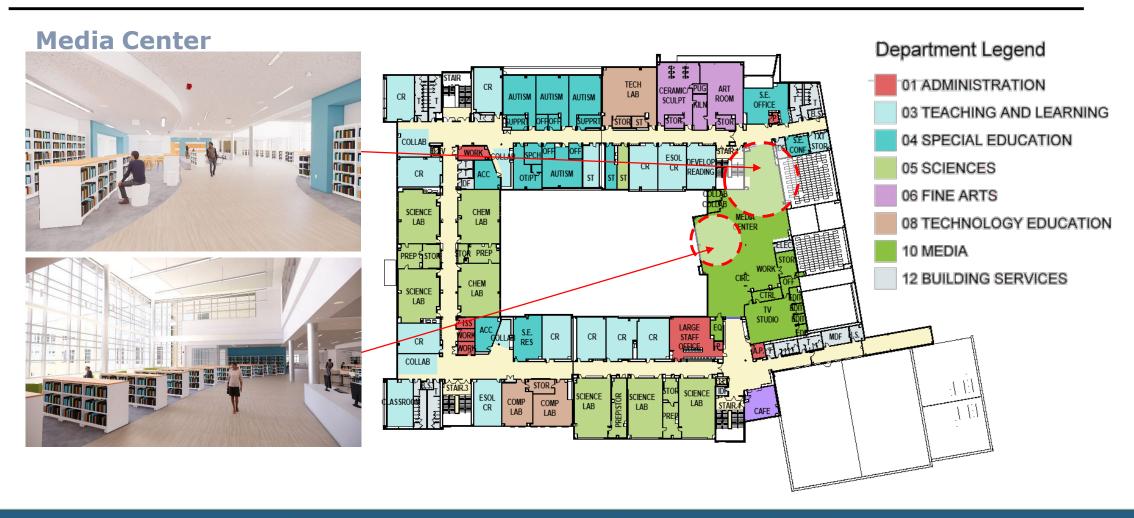

tart Fall 2023
- Phase 1 Building Complete Summer 2024
- Northwood occupies Woodward July 2024 July 2026
- Parking Structure Complete Fall 2024
- Phase 2 Addition Construction Complete in Spring of 2025
- Phase 2 Site/Fields Complete Fall 2025
- Northwood HS Construction Complete Summer 2026

# Northwood High School Reconstruction Project



#### **PROPOSED SITE**



























#### NORTHWOOD HIGH SCHOOL MONTGOMERY COUNTY PUBLIC SCHOOLS



#### **COURTYARD**







#### INTERIOR - MEDIA CENTER





#### **INTERIOR - DINING**





# MCPS

#### **INTERIOR - GYM**





# MCPS

#### **INTERIOR - AUDITORIUM**





# Woodward High School Phase 1 Building

## Site Plan - Overall



# Site Plan - Enlarged



## **Ground Floor Plan**



## First Floor Plan



## **Second Floor Plan**



## **Third Floor Plan**

#### **Collaborative Learning** Department Legend 01 ADMINISTRATION 02 STUDENT SERVICES 03 TEACHING AND LEARNING 04 SPECIAL EDUCATION 05 SCIENCES CHEM SCIENCE 06 FINE ARTS 12 BUILDING SERVICES CHEM PHOTOG

# **Elevation - West**



# **Elevation – South & East**





# **Black Box Performance Space**



# **Black Box Performance Space**











8 4