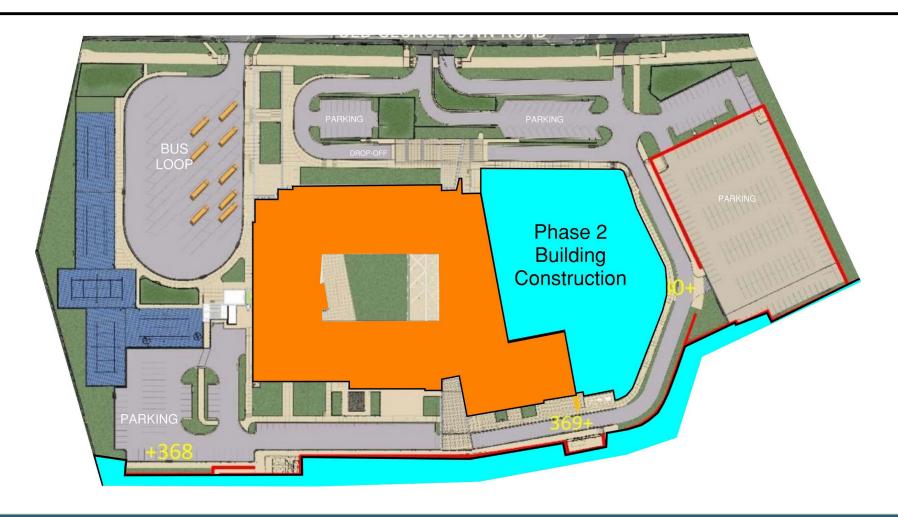

### **Woodward HS Construction Schedule**

- Phase 2 Addition Construction to Start Fall 2023
- Phase 1 Building Complete Summer 2024
- Northwood occupies Woodward July 2024 July 2026
- Parking Structure Complete Fall 2024
- Phase 2 Addition Construction Complete in Spring of 2025
- Phase 2 Site/Fields Complete Fall 2025
- Northwood HS Construction Complete Summer 2026

# Northwood High School Reconstruction Project



#### **PROPOSED SITE**



























#### NORTHWOOD HIGH SCHOOL MONTGOMERY COUNTY PUBLIC SCHOOLS



#### **COURTYARD**







#### INTERIOR - MEDIA CENTER





#### **INTERIOR - DINING**





# MCPS

#### **INTERIOR - GYM**





# MCPS

#### **INTERIOR - AUDITORIUM**





# Woodward High School Phase 1 Building

## Site Plan - Overall



# Site Plan - Enlarged



## **Ground Floor Plan**



## First Floor Plan



## **Second Floor Plan**



## **Third Floor Plan**

#### **Collaborative Learning** Department Legend 01 ADMINISTRATION 02 STUDENT SERVICES 03 TEACHING AND LEARNING 04 SPECIAL EDUCATION 05 SCIENCES CHEM SCIENCE 06 FINE ARTS 12 BUILDING SERVICES CHEM PHOTOG

# **Elevation - West**



# **Elevation – South & East**





# **Black Box Performance Space**



# **Black Box Performance Space**











8 4