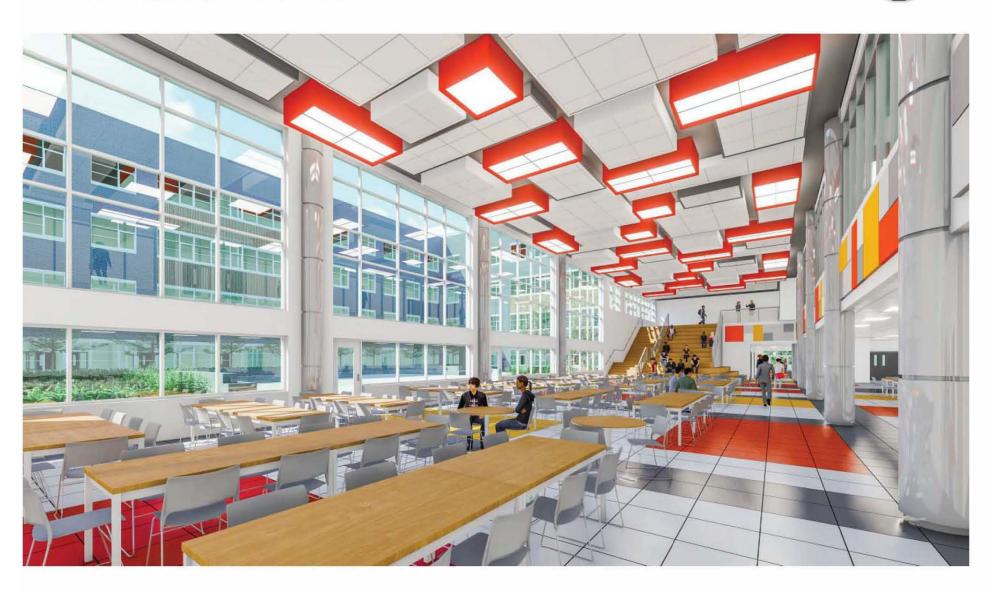

# Construction of the Northwood High School and Woodward High School





#### **Woodward HS Construction Schedule**

- Phase 2 Addition Construction to Start Fall 2023
- Phase 1 Building Complete Summer 2024
- Northwood occupies Woodward July 2024 July 2026
- Parking Structure Complete Fall 2024
- Phase 2 Addition Construction Complete in Spring of 2025
- Phase 2 Site/Fields Complete Fall 2025
- Northwood HS Construction Complete Summer 2026

# Northwood High School Reconstruction Project



#### **PROPOSED SITE**



























#### NORTHWOOD HIGH SCHOOL MONTGOMERY COUNTY PUBLIC SCHOOLS



#### **COURTYARD**







#### INTERIOR - MEDIA CENTER





#### **INTERIOR - DINING**





# MCPS

#### **INTERIOR - GYM**





# MCPS

#### **INTERIOR - AUDITORIUM**





# Woodward High School Phase 1 Building

## Site Plan - Overall



# Site Plan - Enlarged



## **Ground Floor Plan**



## First Floor Plan



## **Second Floor Plan**



## **Third Floor Plan**

#### **Collaborative Learning** Department Legend 01 ADMINISTRATION 02 STUDENT SERVICES 03 TEACHING AND LEARNING 04 SPECIAL EDUCATION 05 SCIENCES CHEM SCIENCE 06 FINE ARTS 12 BUILDING SERVICES CHEM PHOTOG

# **Elevation - West**



# **Elevation – South & East**





# **Black Box Performance Space**



# **Black Box Performance Space**











8 4