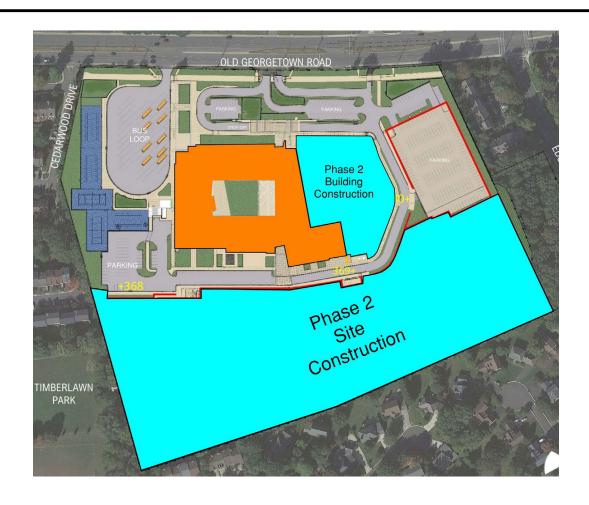

oodward High School





#### **Woodward HS Construction Schedule**

- Phase 2 Addition Construction to Start Fall 2023
- Phase 1 Building Complete Summer 2024
- Northwood occupies Woodward July 2024 July 2026
- Parking Structure Complete Fall 2024
- Phase 2 Addition Construction Complete in Spring of 2025
- Phase 2 Site/Fields Complete Fall 2025
- Northwood HS Construction Complete Summer 2026

# Northwood High School Reconstruction Project



#### **PROPOSED SITE**



























#### NORTHWOOD HIGH SCHOOL MONTGOMERY COUNTY PUBLIC SCHOOLS



#### **COURTYARD**







#### INTERIOR - MEDIA CENTER





#### **INTERIOR - DINING**





# MCPS

#### **INTERIOR - GYM**





# MCPS

#### **INTERIOR - AUDITORIUM**





# Woodward High School Phase 1 Building

## Site Plan - Overall



# Site Plan - Enlarged



## **Ground Floor Plan**



## First Floor Plan



## **Second Floor Plan**



## **Third Floor Plan**

#### **Collaborative Learning** Department Legend 01 ADMINISTRATION 02 STUDENT SERVICES 03 TEACHING AND LEARNING 04 SPECIAL EDUCATION 05 SCIENCES CHEM SCIENCE 06 FINE ARTS 12 BUILDING SERVICES CHEM PHOTOG

# **Elevation - West**



# **Elevation – South & East**





# **Black Box Performance Space**



# **Black Box Performance Space**











8 4