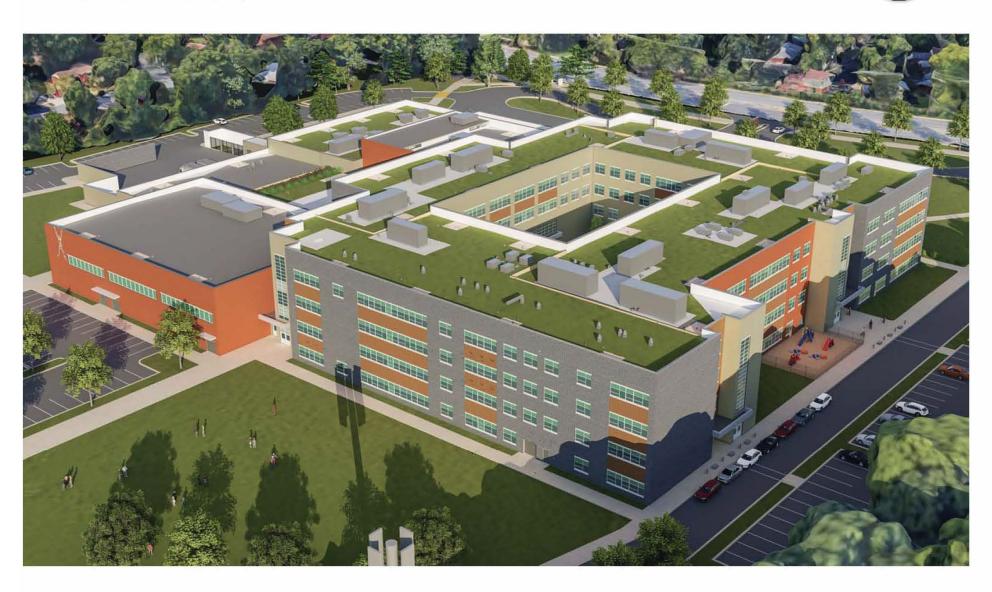

# Construction of the Northwood High School and Woodward High School





#### **Woodward HS Construction Schedule**

- Phase 2 Addition Construction to Start Fall 2023
- Phase 1 Building Complete Summer 2024
- Northwood occupies Woodward July 2024 July 2026
- Parking Structure Complete Fall 2024
- Phase 2 Addition Construction Complete in Spring of 2025
- Phase 2 Site/Fields Complete Fall 2025
- Northwood HS Construction Complete Summer 2026

# Northwood High School Reconstruction Project



#### **PROPOSED SITE**



























#### NORTHWOOD HIGH SCHOOL MONTGOMERY COUNTY PUBLIC SCHOOLS



#### **COURTYARD**







#### INTERIOR - MEDIA CENTER





#### **INTERIOR - DINING**





# MCPS

#### **INTERIOR - GYM**





# MCPS

#### **INTERIOR - AUDITORIUM**





# Woodward High School Phase 1 Building

## Site Plan - Overall



# Site Plan - Enlarged



## **Ground Floor Plan**



## First Floor Plan



## **Second Floor Plan**



## **Third Floor Plan**

#### **Collaborative Learning** Department Legend 01 ADMINISTRATION 02 STUDENT SERVICES 03 TEACHING AND LEARNING 04 SPECIAL EDUCATION 05 SCIENCES CHEM SCIENCE 06 FINE ARTS 12 BUILDING SERVICES CHEM PHOTOG

# **Elevation - West**



# **Elevation – South & East**





# **Black Box Performance Space**



# **Black Box Performance Space**











8 4