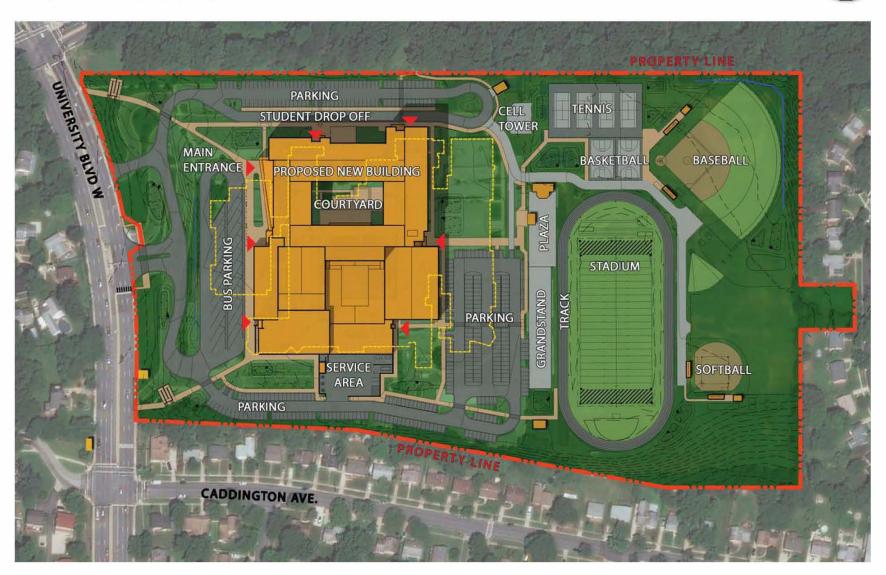

# Construction of the Northwood High School and Woodward High School





#### **Woodward HS Construction Schedule**

- Phase 2 Addition Construction to Start Fall 2023
- Phase 1 Building Complete Summer 2024
- Northwood occupies Woodward July 2024 July 2026
- Parking Structure Complete Fall 2024
- Phase 2 Addition Construction Complete in Spring of 2025
- Phase 2 Site/Fields Complete Fall 2025
- Northwood HS Construction Complete Summer 2026

# Northwood High School Reconstruction Project



#### **PROPOSED SITE**



























#### NORTHWOOD HIGH SCHOOL MONTGOMERY COUNTY PUBLIC SCHOOLS



#### **COURTYARD**







#### INTERIOR - MEDIA CENTER





#### **INTERIOR - DINING**





# MCPS

#### **INTERIOR - GYM**





# MCPS

#### **INTERIOR - AUDITORIUM**





# Woodward High School Phase 1 Building

## Site Plan - Overall



# Site Plan - Enlarged



## **Ground Floor Plan**



## First Floor Plan



## **Second Floor Plan**



## **Third Floor Plan**

#### **Collaborative Learning** Department Legend 01 ADMINISTRATION 02 STUDENT SERVICES 03 TEACHING AND LEARNING 04 SPECIAL EDUCATION 05 SCIENCES CHEM SCIENCE 06 FINE ARTS 12 BUILDING SERVICES CHEM PHOTOG

# **Elevation - West**



# **Elevation – South & East**





# **Black Box Performance Space**



# **Black Box Performance Space**