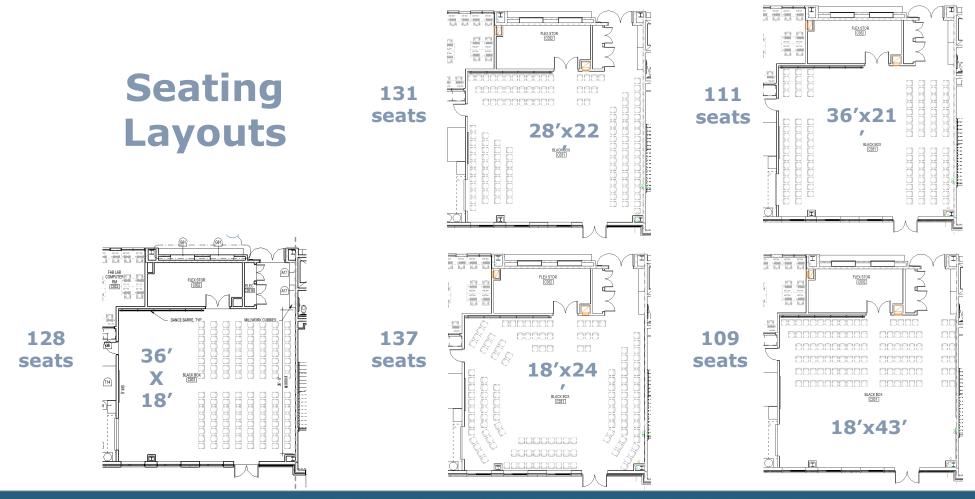

Reconstruction Project



#### **PROPOSED SITE**























### **COURTYARD**





### **INTERIOR - MEDIA CENTER**





### **INTERIOR - DINING**







### **INTERIOR - GYM**

**PTA MEETING** 



# MCPS

### **INTERIOR - AUDITORIUM**





# Woodward High School Phase 1 Holding Facility

# Site Plan - Overall



# Site Plan - Enlarged



### **Ground Floor Plan**



### First Floor Plan



### Second Floor Plan



# **Third Floor Plan**

### **Collaborative Learning** Department Legend 01 ADMINISTRATION 02 STUDENT SERVICES 03 TEACHING AND LEARNING 04 SPECIAL EDUCATION 05 SCIENCES CHEM SCIENCE LAB 06 FINE ARTS 12 BUILDING SERVICES CR CHEM PHOTOG

# **Elevation - West**



# **Elevation – South & East**





# **Black Box Performance Space**



# **Black Box Performance Space**



# **Next Steps**

- Focused dialogue with stakeholders on how Woodward High School will accommodate Northwood High School. Continued conversations to include:
  - Transportation
  - Athletics
  - After School Activities
  - Arts

- Performances
- Physical Education
- Academies