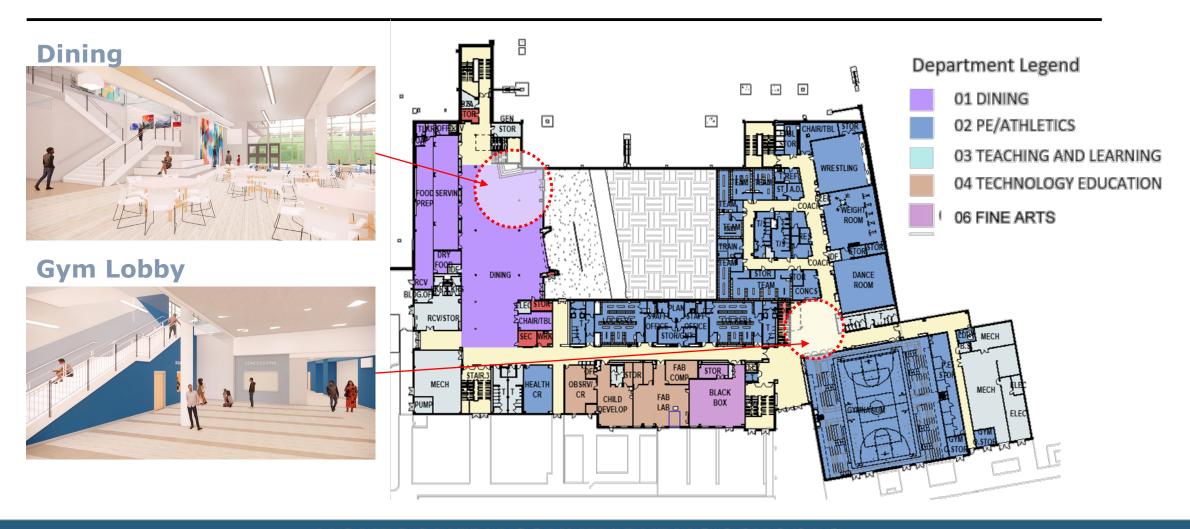

# Construction of the Northwood High School and Woodward High School





#### **Woodward Phase 2 - Project Schedule:**



# Northwood High School Reconstruction Project



#### **PROPOSED SITE**























### **COURTYARD**





### **INTERIOR - MEDIA CENTER**





### **INTERIOR - DINING**







### **INTERIOR - GYM**

**PTA MEETING** 



# MCPS

### **INTERIOR - AUDITORIUM**





# Woodward High School Phase 1 Holding Facility

# Site Plan - Overall



# Site Plan - Enlarged



### **Ground Floor Plan**



### First Floor Plan



### Second Floor Plan



# **Third Floor Plan**

### **Collaborative Learning** Department Legend 01 ADMINISTRATION 02 STUDENT SERVICES 03 TEACHING AND LEARNING 04 SPECIAL EDUCATION 05 SCIENCES CHEM SCIENCE LAB 06 FINE ARTS 12 BUILDING SERVICES CR CHEM PHOTOG

# **Elevation - West**



# **Elevation – South & East**





# **Black Box Performance Space**



# **Black Box Performance Space**



# **Next Steps**

- Focused dialogue with stakeholders on how Woodward High School will accommodate Northwood High School. Continued conversations to include:
  - Transportation
  - Athletics
  - After School Activities
  - Arts

- Performances
- Physical Education
- Academies