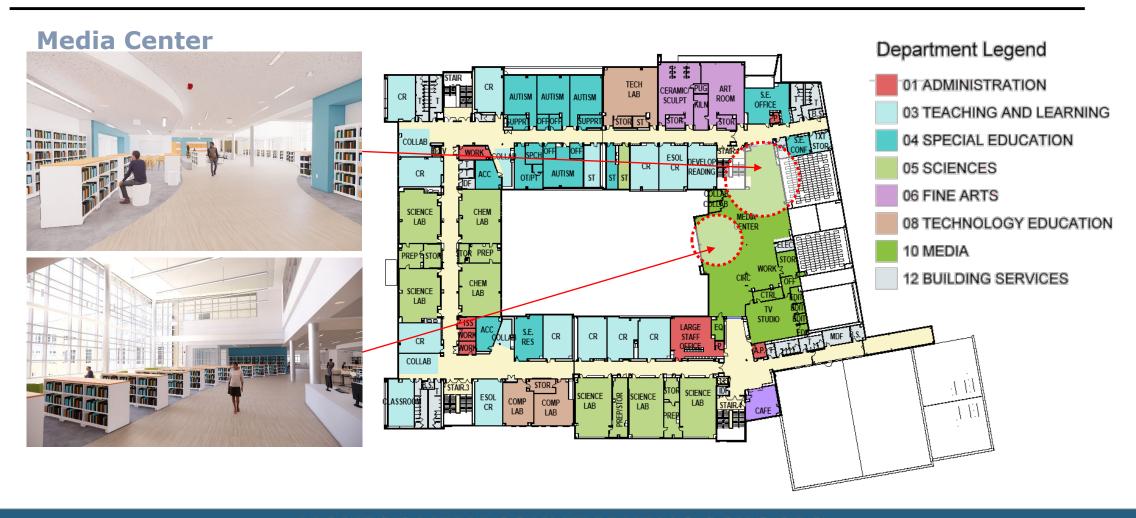

# Construction of the Northwood High School and Woodward High School





#### **Woodward Phase 2 - Project Schedule:**



# Northwood High School Reconstruction Project



#### **PROPOSED SITE**























### **COURTYARD**





### **INTERIOR - MEDIA CENTER**





### **INTERIOR - DINING**







### **INTERIOR - GYM**

**PTA MEETING** 



# MCPS

### **INTERIOR - AUDITORIUM**





# Woodward High School Phase 1 Holding Facility

# Site Plan - Overall



# Site Plan - Enlarged



### **Ground Floor Plan**



### First Floor Plan



### Second Floor Plan



# **Third Floor Plan**

### **Collaborative Learning** Department Legend 01 ADMINISTRATION 02 STUDENT SERVICES 03 TEACHING AND LEARNING 04 SPECIAL EDUCATION 05 SCIENCES CHEM SCIENCE LAB 06 FINE ARTS 12 BUILDING SERVICES CR CHEM PHOTOG

# **Elevation - West**



# **Elevation – South & East**





# **Black Box Performance Space**



# **Black Box Performance Space**



# **Next Steps**

- Focused dialogue with stakeholders on how Woodward High School will accommodate Northwood High School. Continued conversations to include:
  - Transportation
  - Athletics
  - After School Activities
  - Arts

- Performances
- Physical Education
- Academies