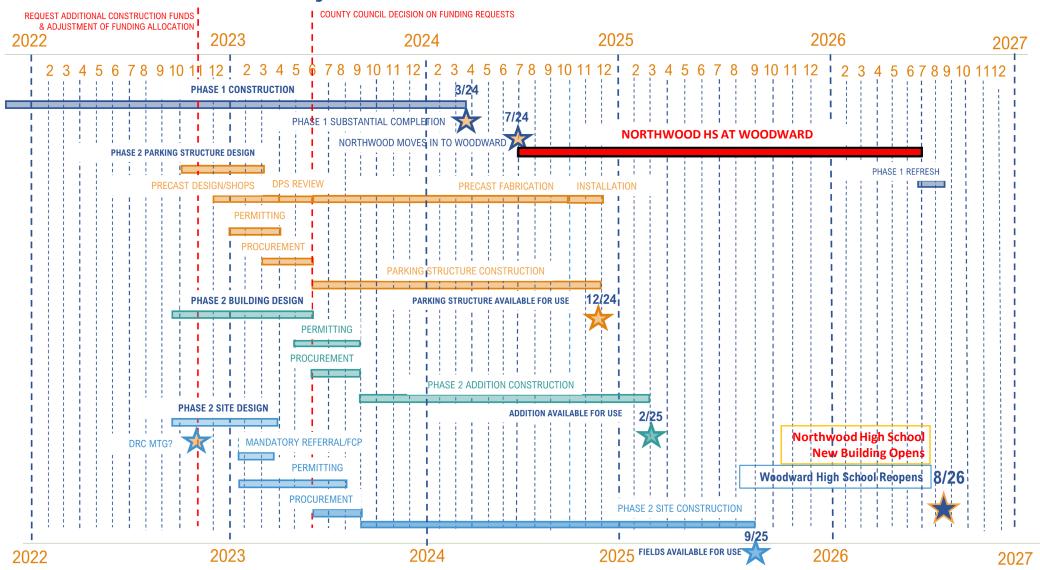

# Construction of the Northwood High School and Woodward High School





#### **Woodward Phase 2 - Project Schedule:**



# Northwood High School Reconstruction Project



#### **PROPOSED SITE**























### **COURTYARD**





### **INTERIOR - MEDIA CENTER**





### **INTERIOR - DINING**







### **INTERIOR - GYM**

**PTA MEETING** 



# MCPS

### **INTERIOR - AUDITORIUM**





# Woodward High School Phase 1 Holding Facility

# Site Plan - Overall



# Site Plan - Enlarged



### **Ground Floor Plan**



### First Floor Plan



### Second Floor Plan



# **Third Floor Plan**

### **Collaborative Learning** Department Legend 01 ADMINISTRATION 02 STUDENT SERVICES 03 TEACHING AND LEARNING 04 SPECIAL EDUCATION 05 SCIENCES CHEM SCIENCE LAB 06 FINE ARTS 12 BUILDING SERVICES CR CHEM PHOTOG

# **Elevation - West**



# **Elevation – South & East**





# **Black Box Performance Space**



# **Black