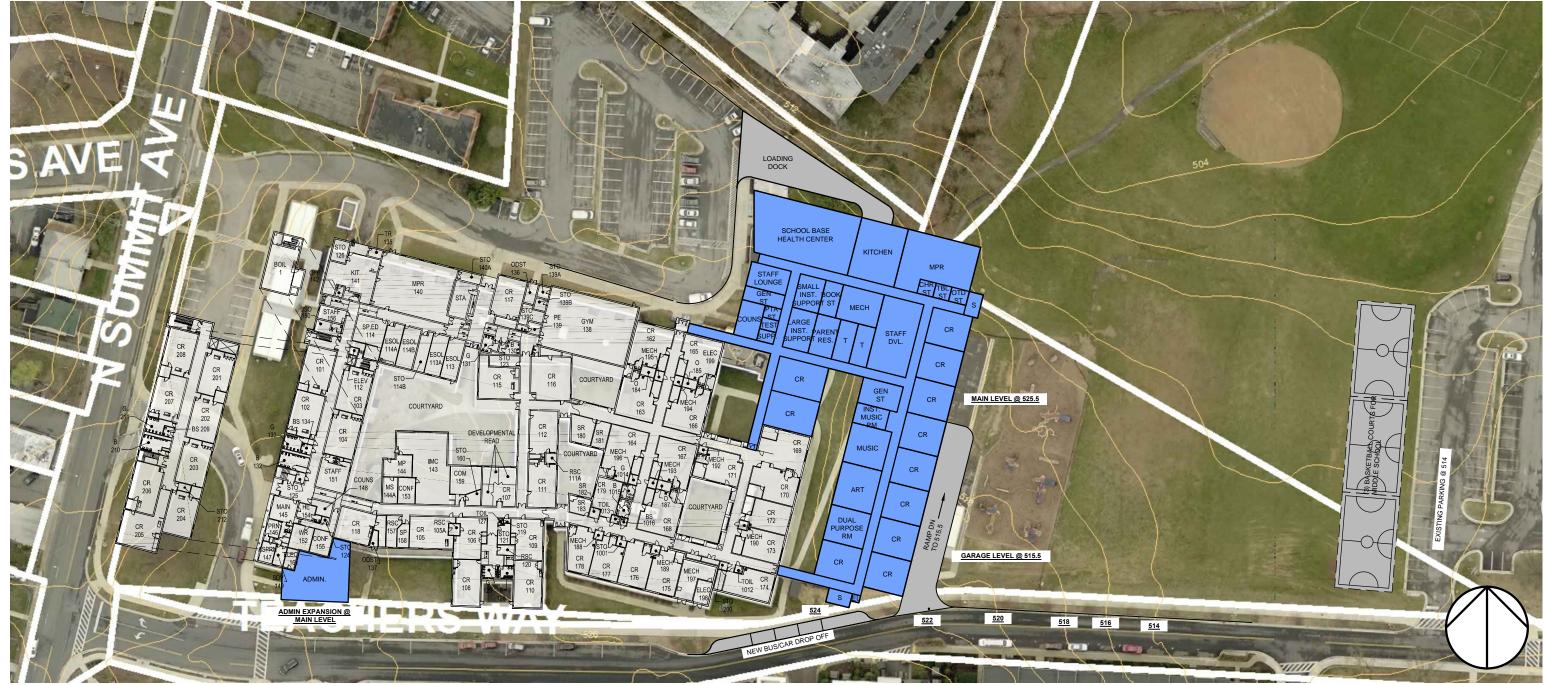

### **CONCEPT 4**:

### **PROS**:

- **BETTER LOOP CIRCULATION**
- **1-STORY BUILDING ADDITION**
- **CLOSER TO EXISTING BUILDING**
- **PARKING INCREASED BY 48 SPACES**

### CONS:

- **REQUIRED DEMOLITION OF** CENTER
- •
- **MOST IMPERVIOUS AREA**

# **EXISTING SCHOOL BASE HEALTH**

### LARGEST BUILDING FOOT PRINT

### LONGER TRAVEL DISTANCE TO **FIELDS FROM EXISTING SCHOOL**

GAITHERSBURG ES - FEASIBILITY STUDY 5/25/17