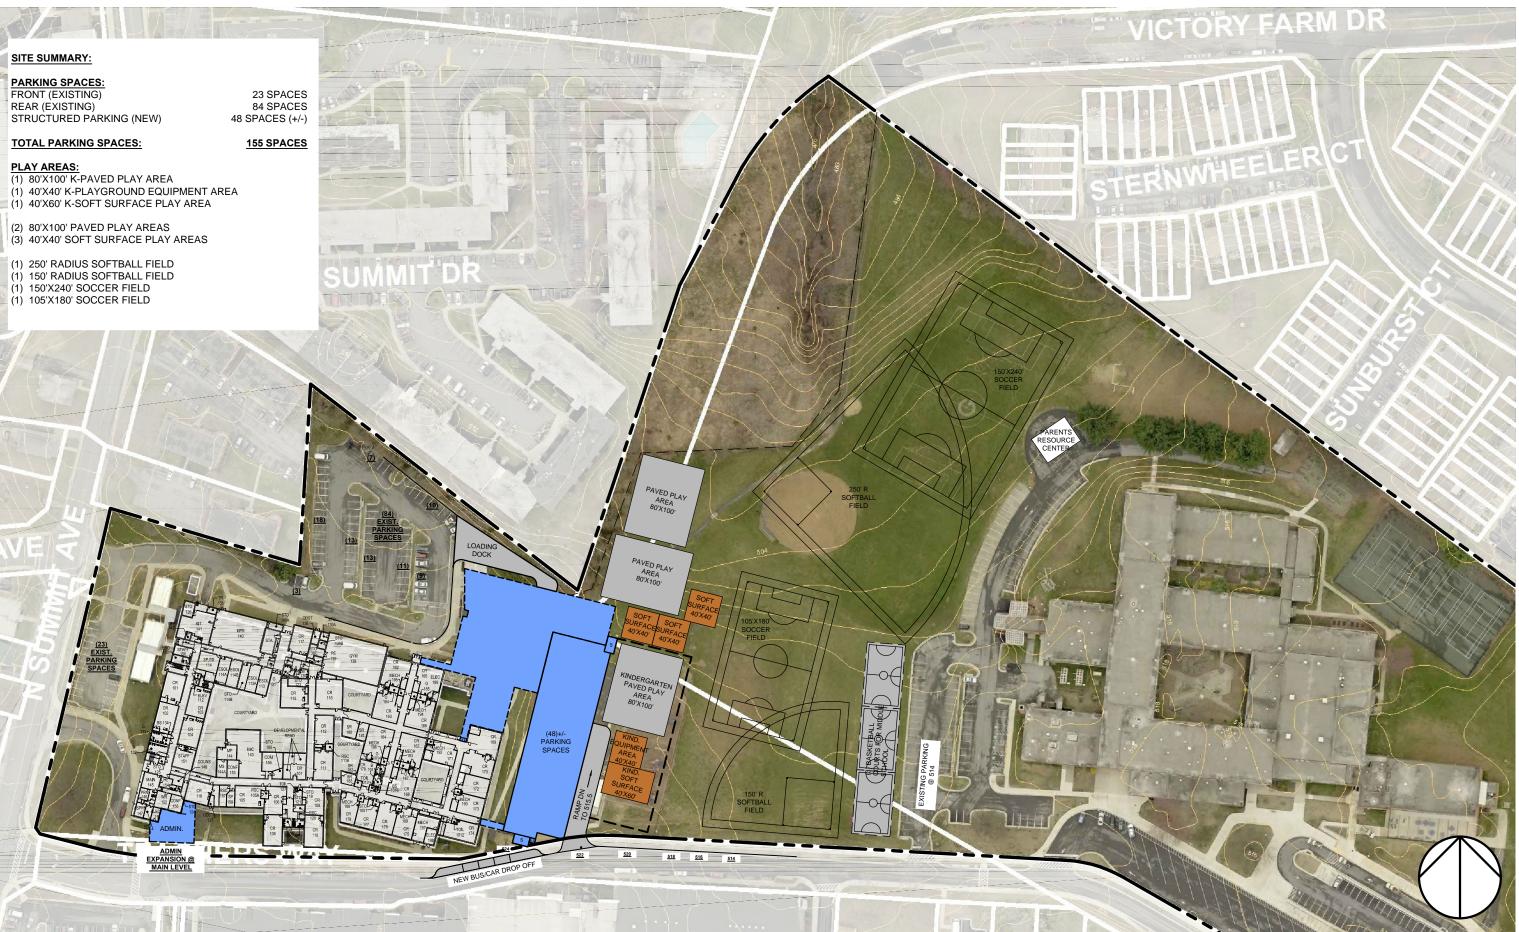

#### SITE SUMMARY:

PARKING SPACES: FRONT (EXISTING) REAR (EXISTING) STRUCTURED PARKING (NEW)

23 SPACES 84 SPACES 48 SPACES (+/-)

#### TOTAL PARKING SPACES:

#### 155 SPACES

#### PLAY AREAS:

(1) 80'X100' K-PAVED PLAY AREA (1) 40'X40' K-PLAYGROUND EQUIPMENT AREA (1) 40'X60' K-SOFT SURFACE PLAY AREA

(2) 80'X100' PAVED PLAY AREAS (3) 40'X40' SOFT SURFACE PLAY AREAS

(1) 250' RADIUS SOFTBALL FIELD (1) 150' RADIUS SOFTBALL FIELD

(2) 150'X240' SOCCER FIELD

#### PLAY AREAS:

(1) 80'X100' K-PAVED PLAY AREA

- (1) 40'X40' K-PLAYGROUND EQUIPMENT AREA
- (1) 40'X60' K-SOFT SURFACE PLAY AREA
- (2) 80'X100' PAVED PLAY AREAS
- (3) 40'X40' SOFT SURFACE PLAY AREAS
- (1) 250' RADIUS SOFTBALL FIELD
- (1) 150' RADIUS SOFTBALL FIELD
- (1) 150'X240' SOCCER FIELD
- (1) 105'X180' SOCCER FIELD