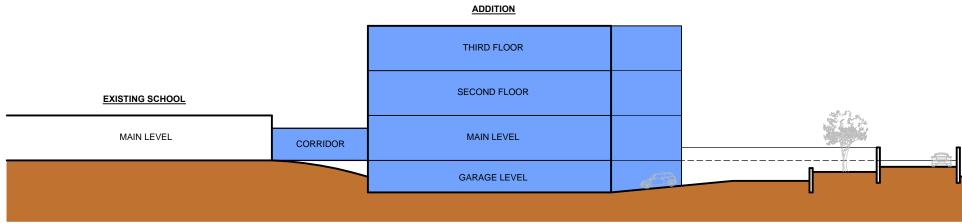

### CONCEPT 3 - SITE PLAN, 1" = 120'

GAITHERSBURG ES - FEASIBILITY STUDY: CONCEPT 3 5/25/17

CONCEPT 3 - FLOOR PLAN, 1" = 80'

### CONCEPT 3 - BUILDING SECTION, 1" = 30'

GAITHERSBURG ES - FEASIBILITY STUDY: CONCEPT 3 5/25/17

### **CONCEPT 3:**