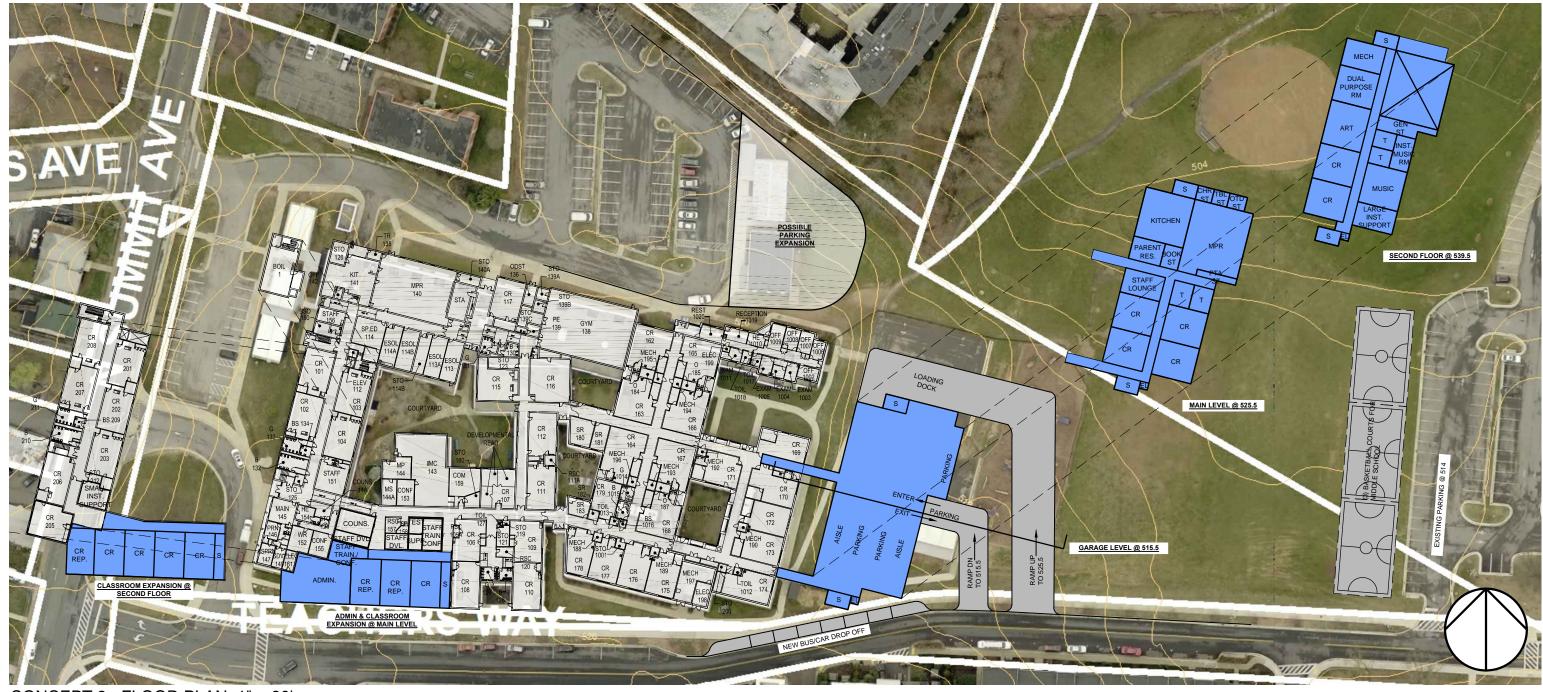

GAITHERSBURG ES - FEASIBILITY STUDY: CONCEPT 2 5/25/17

CONCEPT 2 - FLOOR PLAN, 1" = 80'

<u>FIELD</u>

GAITHERSBURG ES - FEASIBILITY STUDY: CONCEPT 2 5/25/17

### **CONCEPT 2:**

### **PROS**:

- 2-STORY BUILDING ADDITION
- **PROPOSED 2-STORY ADDITION CONNECT TO EXISTING** SECOND FLOOR OF EXISTING **SCHOOL**
- SMALLEST BUILDING FOOT **PRINT ON SITE** (800 SF LESS THAN CONCEPT 1)
- **PARKING INCREASED BY 58 SPACES**

### CONS:

- **ADDITION**
- **ABOVE EXISTING ADMIN. IS MORE**
- **MORE IMPERVIOUS AREA**
- & CLASSROOMS REQUIRES MORE **DISTURBANCE TO EXISTING SCHOOL DURING CONSTRUCTION**
- SYSTEM IS DISTURBED BY NEW **ADDITION**

### **POSSIBLE CLOSING OF TEACHERS WAY TO BUILD ADMIN SUITE & CLASSROOMS**

### SECOND FLOOR CLASSROOM ADDITION **EXPENSIVE & DIFFICULT TO CONSTRUCT**

THE PROPOSED RENOVATION OF ADMIN.