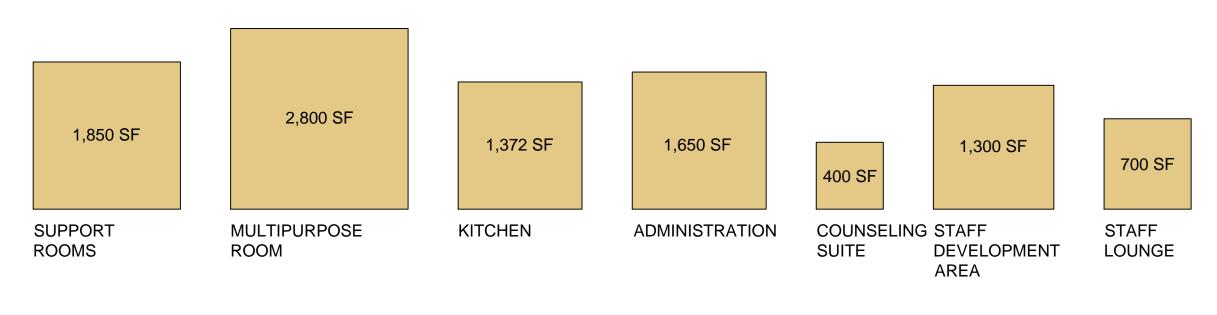

### SUPPORT FACILITIES:

GAITHERSBURG ES - FEASIBILITY STUDY 5/25/17

1,025 SF

EXISTING SITE PLAN, 1" = 150'

GAITHERSBURG ES - FEASIBILITY STUDY 5/25/17

| PARKING SPACES:          |  |
|--------------------------|--|
| FRONT (EXISTING)         |  |
| REAR (EXISTING)          |  |
| PARKING EXPANSION (NEW)  |  |
| STRUCTURED PARKING (NEW) |  |