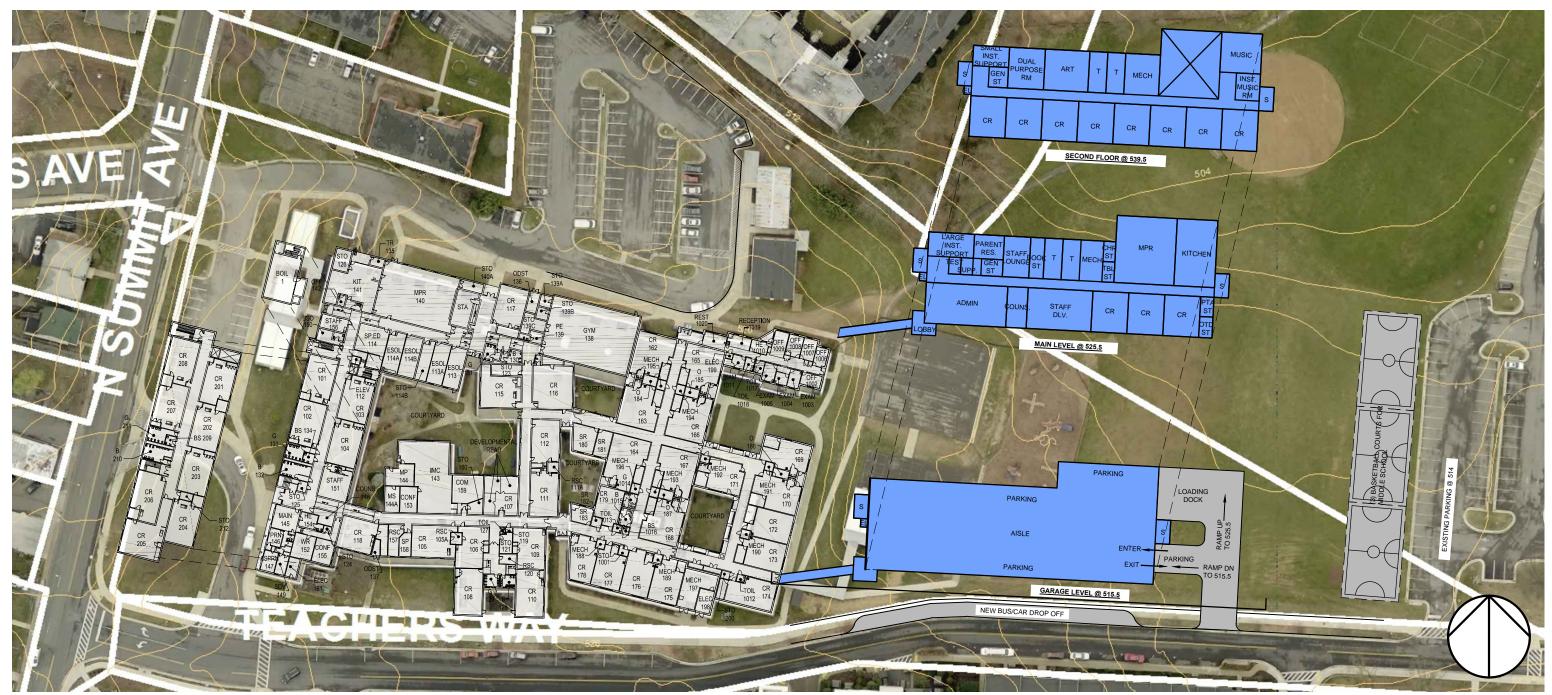

### CONCEPT 4:

### **BUILDING AREA SUMMARY:**

| EXPANSION:<br>ADMIN EXPANSION @ MAIN LEVEL | 2,216 SF               |
|--------------------------------------------|------------------------|
| TOTAL:                                     | <u>2,216 GSF</u>       |
| ADDITION:<br>GARAGE LEVEL<br>MAIN LEVEL    | 19,649 SF<br>41,644 SF |
| TOTAL:                                     | <u>61,293 GSF</u>      |
| TOTAL NEW BUILDING GROSS AREA:             | 63,509 GSF             |