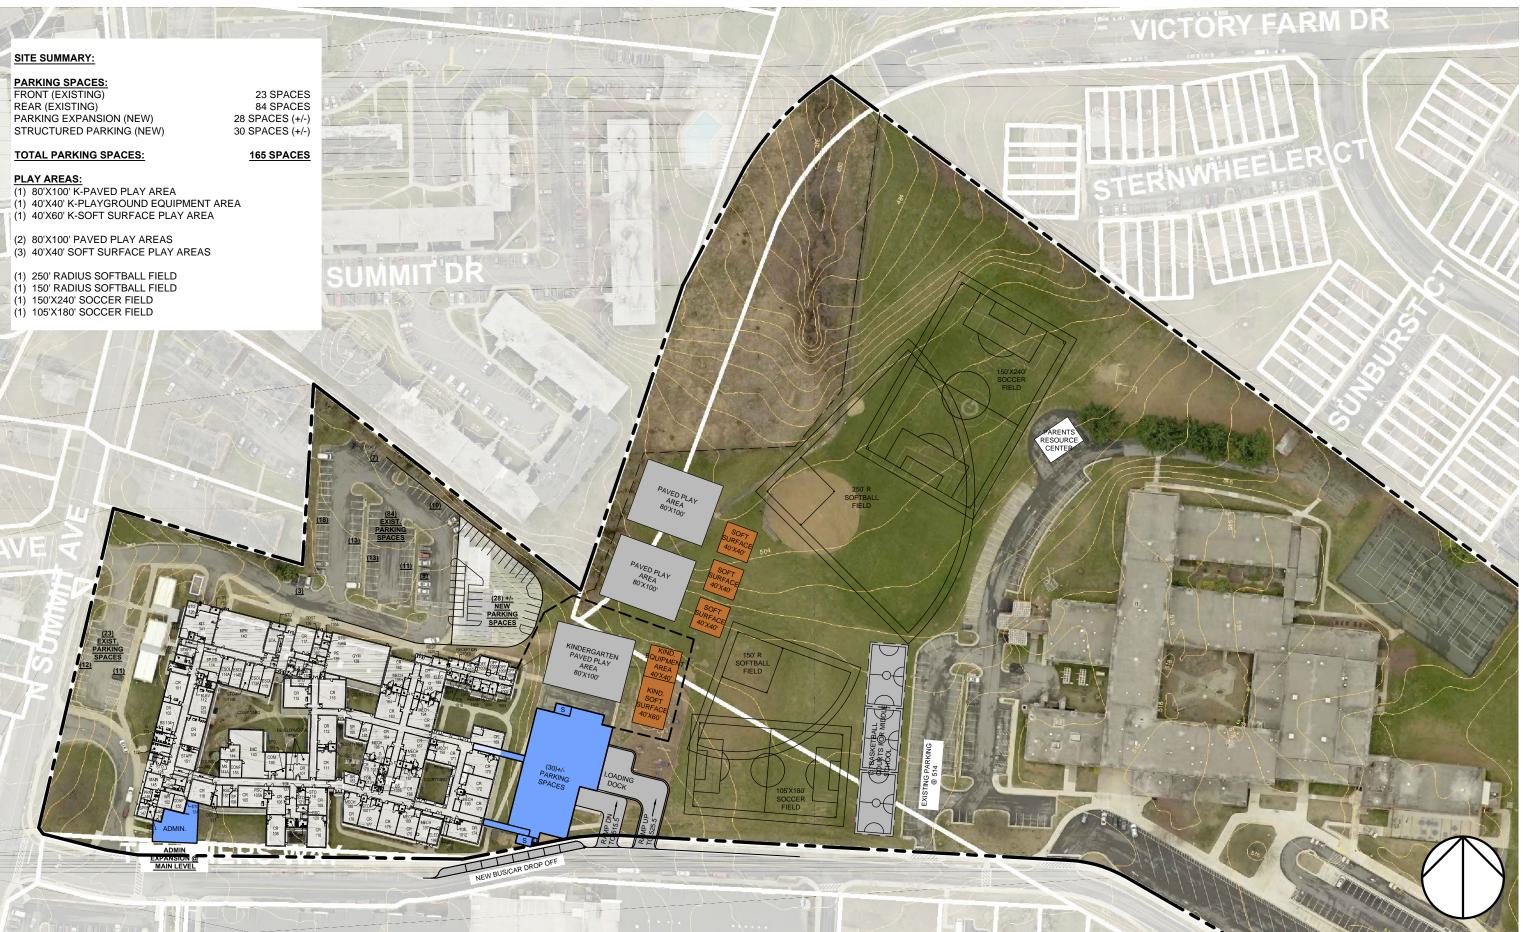

#### SITE SUMMARY:

| PARKING SPACES:          |                 |
|--------------------------|-----------------|
| FRONT (EXISTING)         | 23 SPACES       |
| REAR (EXISTING)          | 84 SPACES       |
| PARKING EXPANSION (NEW)  | 28 SPACES (+/-) |
| STRUCTURED PARKING (NEW) | 30 SPACES (+/-) |
|                          |                 |

165 SPACES

#### TOTAL PARKING SPACES:

PLAY AREAS:

(1) 80'X100' K-PAVED PLAY AREA (1) 40'X40' K-PLAYGROUND EQUIPMENT AREA (1) 40'X60' K-SOFT SURFACE PLAY AREA

(2) 80'X100' PAVED PLAY AREAS (3) 40'X40' SOFT SURFACE PLAY AREAS

(1) 250' RADIUS SOFTBALL FIELD

(1) 150' RADIUS SOFTBALL FIELD (1) 150'X240' SOCCER FIELD

(1) 105'X180' SOCCER FIELD

#### SITE SUMMARY:

| PARKING SPACES:          |                 |
|--------------------------|-----------------|
| FRONT (EXISTING)         | 23 SPACES       |
| REAR (EXISTING)          | 84 SPACES       |
| PARKING EXPANSION (NEW)  | 28 SPACES (+/-) |
| STRUCTURED PARKING (NEW) | 30 SPACES (+/-) |
| TOTAL PARKING SPACES:    | 165 SPACES      |

#### PLAY AREAS:

(1) 80'X100' K-PAVED PLAY AREA (1) 40'X40' K-PLAYGROUND EQUIPMENT AREA (1) 40'X60' K-SOFT SURFACE PLAY AREA

(2) 80'X100' PAVED PLAY AREAS

(3) 40'X40' SOFT SURFACE PLAY AREAS

(1) 250' RADIUS SOFTBALL FIELD

(1) 150' RADIUS SOFTBALL FIELD

- (1) 150'X240' SOCCER FIELD
- (1) 105'X180' SOCCER FIELD