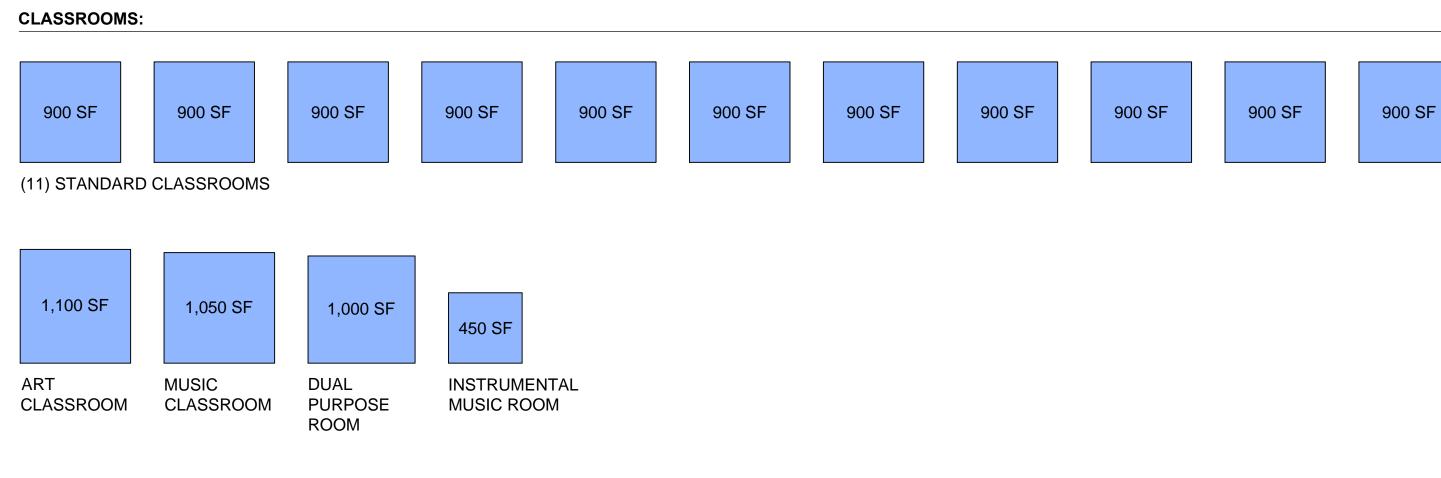

### SCOPE:

### SUPPORT FACILITIES:

GAITHERSBURG ES - FEASIBILITY STUDY 5/25/17

1,025 SF

EXISTING SITE PLAN, 1" = 150'

GAITHERSBURG ES - FEASIBILITY STUDY 5/25/17

| PARKING SPACES:          |  |
|--------------------------|--|
| FRONT (EXISTING)         |  |
| REAR (EXISTING)          |  |
| PARKING EXPANSION (NEW)  |  |
| STRUCTURED PARKING (NEW) |  |