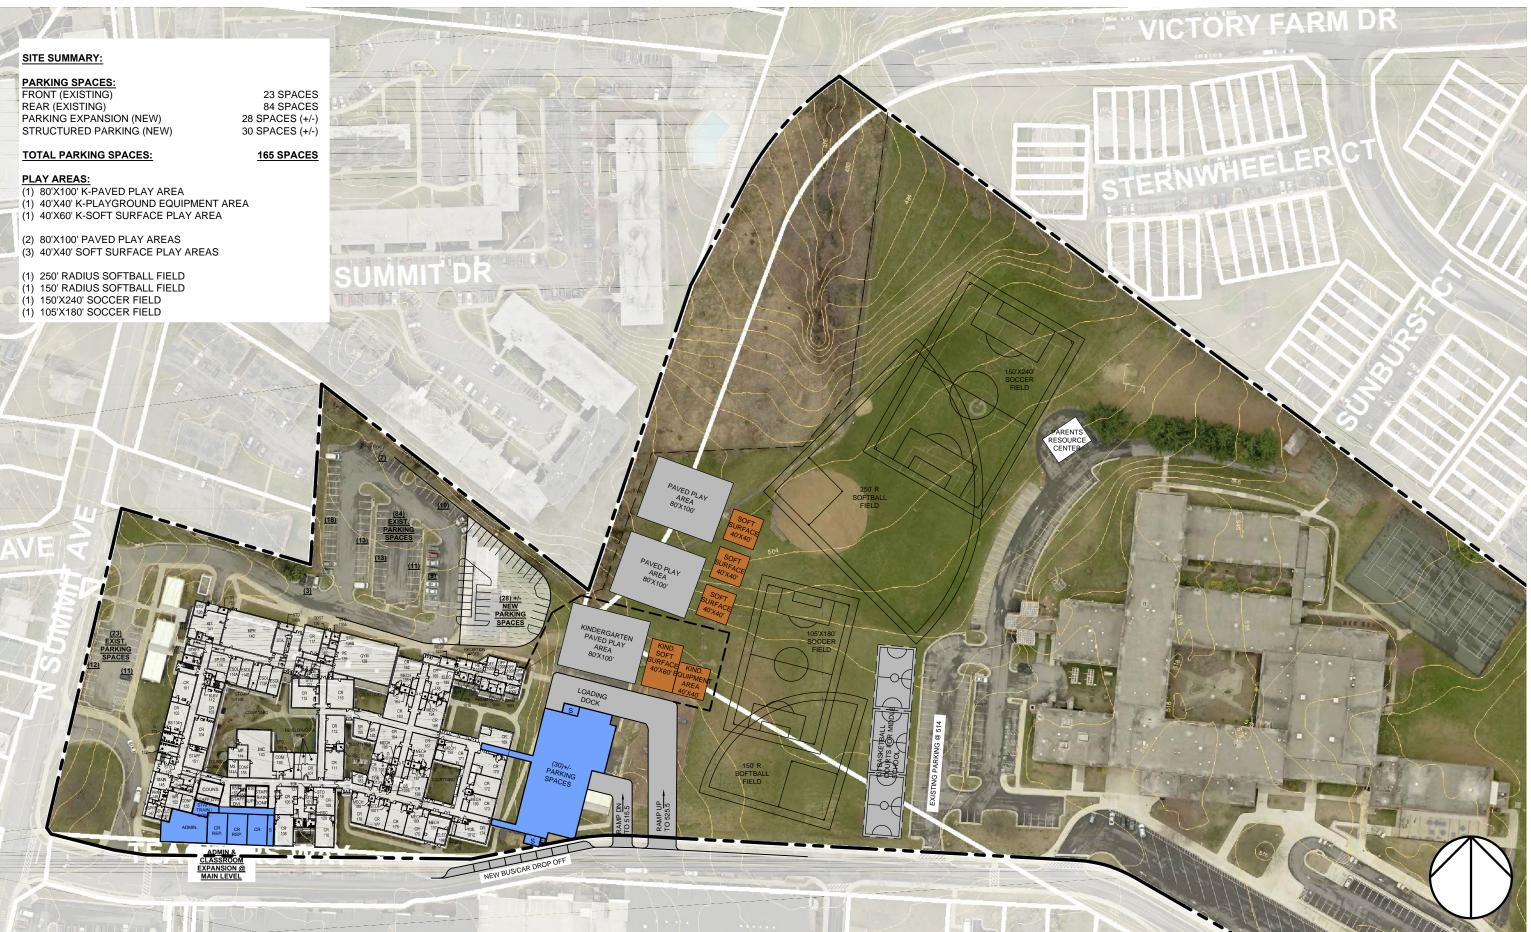

#### SITE SUMMARY:

| PARKING SPACES:          |                 |
|--------------------------|-----------------|
| FRONT (EXISTING)         | 23 SPACES       |
| REAR (EXISTING)          | 84 SPACES       |
| PARKING EXPANSION (NEW)  | 28 SPACES (+/-) |
| STRUCTURED PARKING (NEW) | 30 SPACES (+/-) |
|                          |                 |

165 SPACES

#### TOTAL PARKING SPACES:

PLAY AREAS:

(1) 80'X100' K-PAVED PLAY AREA (1) 40'X40' K-PLAYGROUND EQUIPMENT AREA (1) 40'X60' K-SOFT SURFACE PLAY AREA

(2) 80'X100' PAVED PLAY AREAS (3) 40'X40' SOFT SURFACE PLAY AREAS

(1) 250' RADIUS SOFTBALL FIELD

(1) 150' RADIUS SOFTBALL FIELD (1) 150'X240' SOCCER FIELD

(1) 105'X180' SOCCER FIELD

#### SITE SUMMARY:

| PARKING SPACES:          |                 |
|--------------------------|-----------------|
| FRONT (EXISTING)         | 23 SPACES       |
| REAR (EXISTING)          | 84 SPACES       |
| PARKING EXPANSION (NEW)  | 28 SPACES (+/-) |
| STRUCTURED PARKING (NEW) | 30 SPACES (+/-) |
| TOTAL PARKING SPACES:    | 165 SPACES      |

#### PLAY AREAS:

(1) 80'X100' K-PAVED PLAY AREA (1) 40'X40' K-PLAYGROUND EQUIPMENT AREA (1) 40'X60' K-SOFT SURFACE PLAY AREA

(2) 80'X100' PAVED PLAY AREAS

(3) 40'X40' SOFT SURFACE PLAY AREAS

(1) 250' RADIUS SOFTBALL FIELD

(1) 150' RADIUS SOFTBALL FIELD

- (1) 150'X240' SOCCER FIELD
- (1) 105'X180' SOCCER FIELD