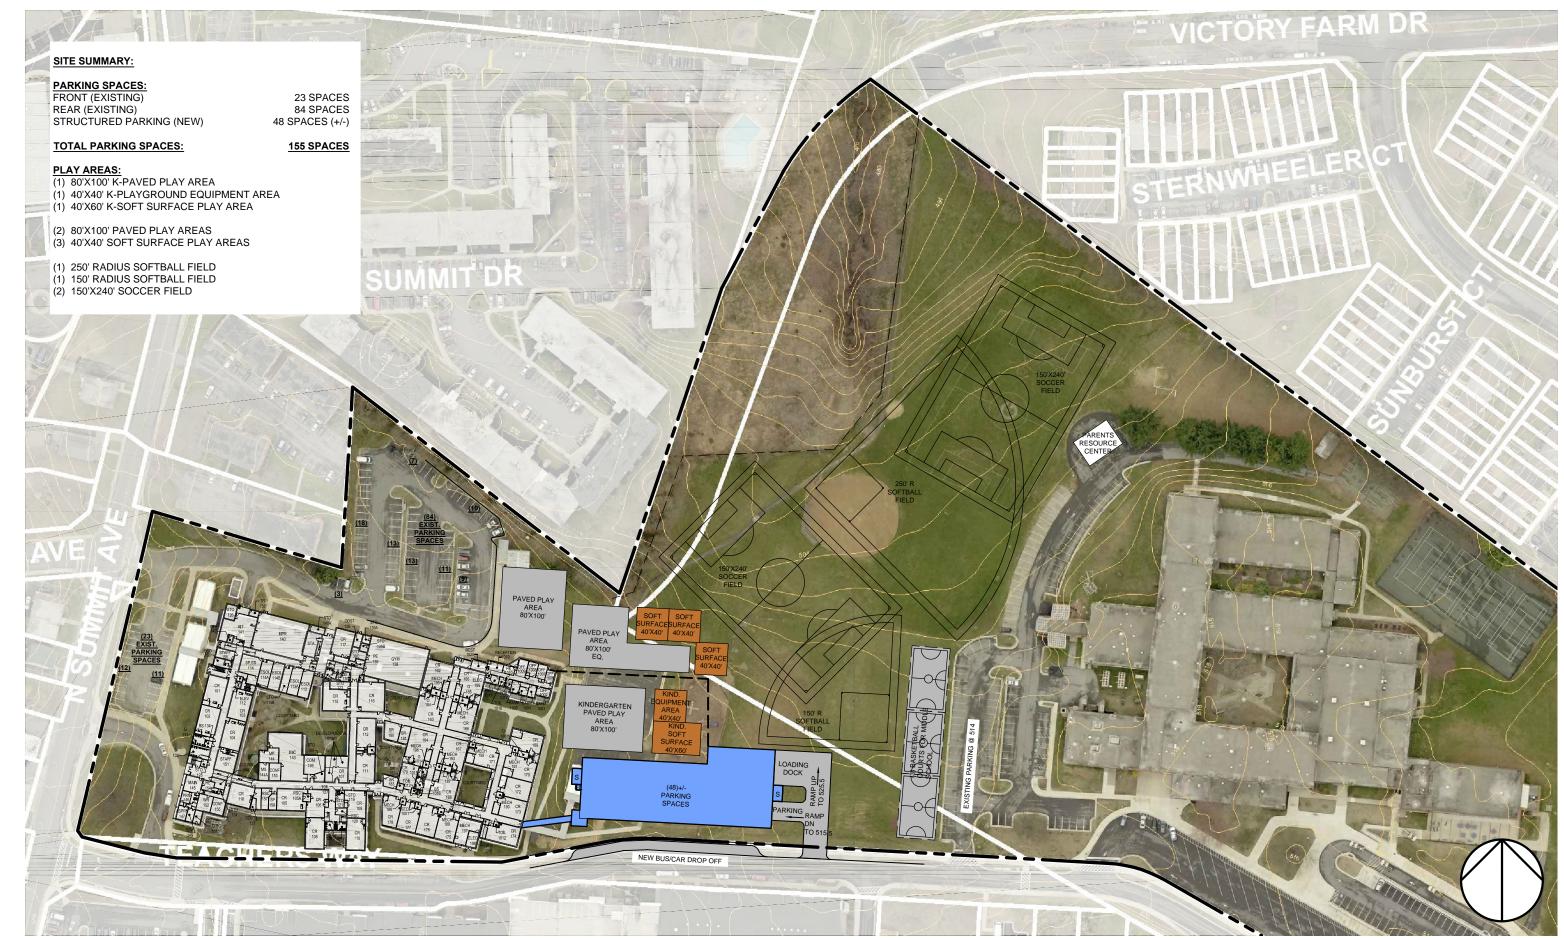

#### SITE SUMMARY:

PARKING SPACES: FRONT (EXISTING) REAR (EXISTING) STRUCTURED PARKING (NEW)

23 SPACES 84 SPACES 48 SPACES (+/-)

#### TOTAL PARKING SPACES:

#### 155 SPACES

#### PLAY AREAS:

(1) 80'X100' K-PAVED PLAY AREA (1) 40'X40' K-PLAYGROUND EQUIPMENT AREA (1) 40'X60' K-SOFT SURFACE PLAY AREA

(2) 80'X100' PAVED PLAY AREAS (3) 40'X40' SOFT SURFACE PLAY AREAS

(1) 250' RADIUS SOFTBALL FIELD (1) 150' RADIUS SOFTBALL FIELD

(2) 150'X240' SOCCER FIELD