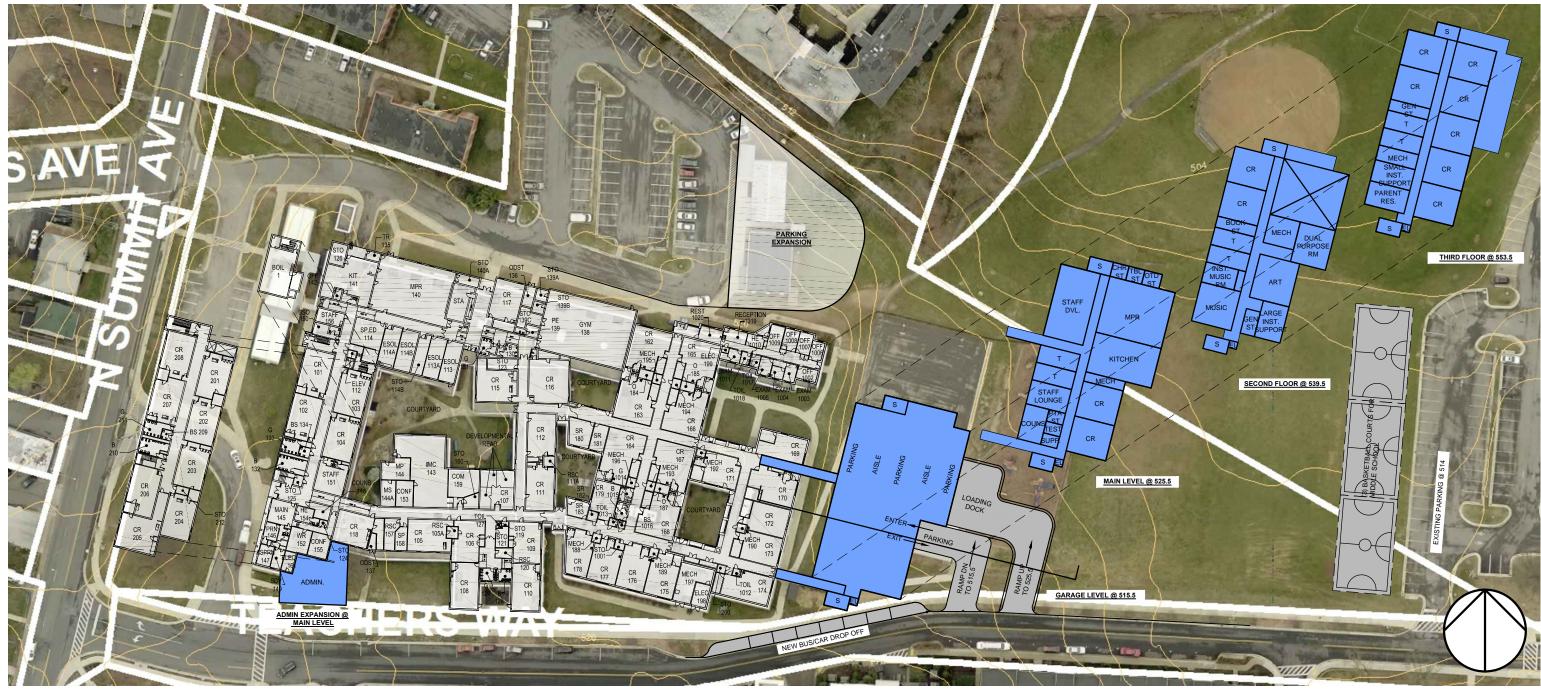

CONCEPT 1 - SITE PLAN, 1" = 120'

GAITHERSBURG ES - FEASIBILITY STUDY: CONCEPT 1 5/25/17

CONCEPT 1 - FLOOR PLAN, 1" = 80'

FIELD

GAITHERSBURG ES - FEASIBILITY STUDY: CONCEPT 1 5/25/17

### **CONCEPT 1:**

### **PROS**:

- MINIMAL AFFECT ON EXISTING **SCHOOL** (RENOVATION TO **ADMINISTRATION SUITE** ONLY)
- MORE COMPACT BUILDING FOOT PRINT
- LESS DISTURBANCE TO SITE
- **PARKING INCREASED BY 58 SPACES**

### CONS:

- **3-STORY BUILDING DESIGN**
- LESS ADDITIONAL PARKING
- LANE
- **EXISTING STORM WATER MANAGEMENT SYSTEM IS**

### SHORTER STUDENT DROP OFF

# **DISTURBED BY NEW ADDITION**

GAITHERSBURG ES - FEASIBILITY STUDY 5/25/17

| PARKING SPACES:          |
|--------------------------|
| FRONT (EXISTING)         |
| REAR (EXISTING)          |
| PARKING EXPANSION (NEW)  |
| STRUCTURED PARKING (NEW) |