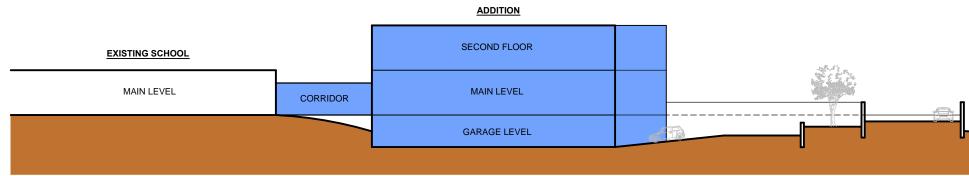

### CONCEPT 3 - BUILDING SECTION, 1" = 30'

GAITHERSBURG ES - FEASIBILITY STUDY: CONCEPT 3 5/25/17