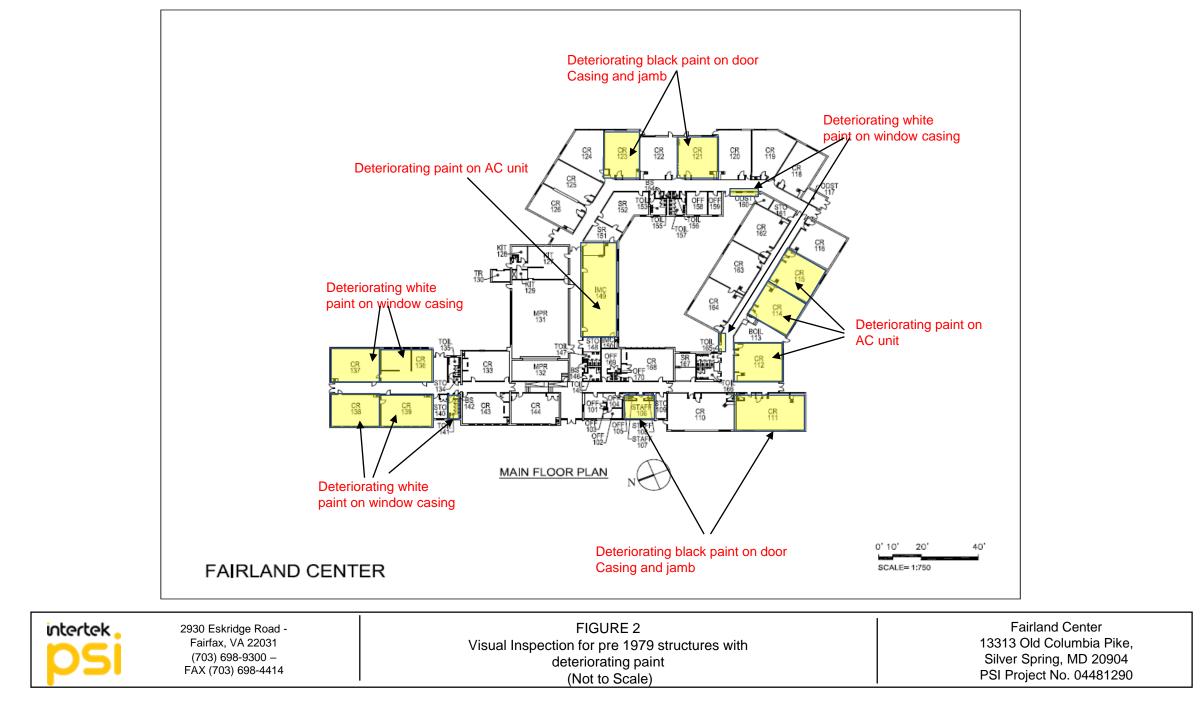

### **APPENDIX B – SUMMARY OF COMPONENTS WITH DETERIORATED PAINT**

|                 |                   |                        | Table 2: Sur         | nmary of deterio |                 | ints      |       |                    |                    |
|-----------------|-------------------|------------------------|----------------------|------------------|-----------------|-----------|-------|--------------------|--------------------|
| Reading<br>Date | Reading<br>Number | Interior /<br>Exterior | Room ID              | Structure        | Side<br>A,B,C,D | Substrate | Color | Paint<br>Condition | Reading<br>(mg/cm) |
| 6/8/2018        | 4                 | Interior               | Room 2               | Door Jamb        | А               | Wood      | Black | Deteriorated       | -0.2               |
| 6/8/2018        | 6                 | Interior               | Room 2               | Window Sash      | C3              | Metal     | White | Deteriorated       | -0.2               |
| 6/8/2018        | 12                | Interior               | Room 2               | Radiator         | С               | Metal     | Beige | Deteriorated       | -0.2               |
| 6/8/2018        | 16                | Interior               | Room 3               | Window Sash      | A3              | Metal     | White | Deteriorated       | -0.3               |
| 6/8/2018        | 43                | Interior               | Behavioral Resources | Window Sash      | B1              | Metal     | White | Deteriorated       | -0.1               |
| 6/8/2018        | 53                | Interior               | Art Therapy          | Window Sash      | D               | Metal     | White | Deteriorated       | -0.1               |
| 6/8/2018        | 64                | Interior               | Office 17            | Window Sash      | С               | Metal     | White | Deteriorated       | -0.2               |
| 6/8/2018        | 89                | Interior               | Conference Room 7    | Window Sill      | A2              | Wood      | White | Deteriorated       | -0.1               |
| 6/8/2018        | 90                | Interior               | Conference Room 7    | Window Casing    | A2              | Wood      | White | Deteriorated       | -0.3               |
| 6/8/2018        | 95                | Interior               | Original Hallway     | Door             | С               | Metal     | White | Deteriorated       | -0.2               |
| 6/8/2018        | 105               | Interior               | Original Hallway     | Window Casing    | D               | Wood      | White | Deteriorated       | -0.1               |
| 8/28/2018       | 121               | Interior               | Room 4               | Window Casing    | С               | Metal     | White | Deteriorated       | -0.2               |
| 8/28/2018       | 122               | Interior               | Room 4               | Window Sash      | С               | Metal     | White | Deteriorated       | 0.0                |
| 8/28/2018       | 123               | Interior               | Room 1               | Window Casing    | А               | Metal     | White | Deteriorated       | -0.4               |
| 8/28/2018       | 124               | Interior               | Room 1               | Window Sash      | А               | Metal     | White | Deteriorated       | -0.1               |
| 8/28/2018       | 125               | Interior               | Room 5               | Door Casing      | А               | Metal     | Black | Deteriorated       | -0.1               |
| 8/28/2018       | 126               | Interior               | Room 5               | Door Jamb        | А               | Metal     | Black | Deteriorated       | -0.2               |
| 8/28/2018       | 127               | Interior               | Multipurpose Room    | Window Sash      | С               | Metal     | White | Deteriorated       | -0.1               |
| 8/28/2018       | 128               | Interior               | Multipurpose Room    | Window Casing    | с               | Metal     | White | Deteriorated       | 0.8                |
| 8/28/2018       | 129               | Interior               | Kitchen              | Door Casing      | А               | Metal     | Black | Deteriorated       | -0.2               |
| 8/28/2018       | 130               | Interior               | Kitchen              | Door Jamb        | А               | Metal     | Black | Deteriorated       | 0.0                |
| 8/28/2018       | 131               | Interior               | Room 23              | Door Casing      | А               | Metal     | Black | Deteriorated       | 0.0                |
| 8/28/2018       | 132               | Interior               | Room 23              | Door Jamb        | А               | Metal     | Black | Deteriorated       | -0.1               |
| 8/28/2018       | 133               | Interior               | In front of Room 11  | Pole             |                 | Metal     | Pink  | Deteriorated       | -0.1               |
| 8/28/2018       | 134               | Interior               | Room 11              | Door Casing      | А               | Metal     | Black | Deteriorated       | -0.1               |
| 8/28/2018       | 135               | Interior               | Room 11              | Door Jamb        | А               | Metal     | Black | Deteriorated       | -0.1               |
| 8/28/2018       | 136               | Interior               | Room 9               | Door Casing      | А               | Metal     | Black | Deteriorated       | -0.1               |
| 8/28/2018       | 137               | Interior               | Room 9               | Door Jamb        | А               | Metal     | Black | Deteriorated       | 0.0                |
| 8/28/2018       | 138               | Interior               | Across Room 18       | Window Sash      | С               | Metal     | White | Deteriorated       | 0.0                |
| 8/28/2018       | 139               | Interior               | Office 15            | Door Casing      | С               | Metal     | Black | Deteriorated       | 0.2                |
| 8/28/2018       | 140               | Interior               | Office 15            | Door Jamb        | С               | Metal     | Black | Deteriorated       | 0.0                |
| 8/28/2018       | 141               | Interior               | Across Room 9        | Window Casing    | D               | Metal     | White | Deteriorated       | -0.2               |
| 8/28/2018       | 142               | Interior               | Across Room 9        | Window Sill      | D               | Metal     | Black | Deteriorated       | -0.3               |
| 8/28/2018       | 143               | Interior               | Room 2 (Storage)     | Door Casing      | С               | Metal     | Black | Deteriorated       | 0.0                |
| 8/28/2018       | 144               | Interior               | Room 2 (Storage)     | Door Jamb        | С               | Metal     | Black | Deteriorated       | 0.0                |
| 8/28/2018       | 145               | Interior               | Staff Lounge         | Door Casing      | С               | Metal     | Black | Deteriorated       | 0.0                |
| 8/28/2018       | 146               | Interior               | Staff Lounge         | Door Jamb        | С               | Metal     | Black | Deteriorated       | 0.2                |
| 8/28/2018       | 147               | Interior               | Staff Lounge         | Pole             |                 | Metal     | Black | Deteriorated       | 5.0                |
| 8/28/2018       | 148               | Interior               | Outside Main Office  | Ramp handle      |                 | Wood      | Grey  | Deteriorated       | -0.1               |