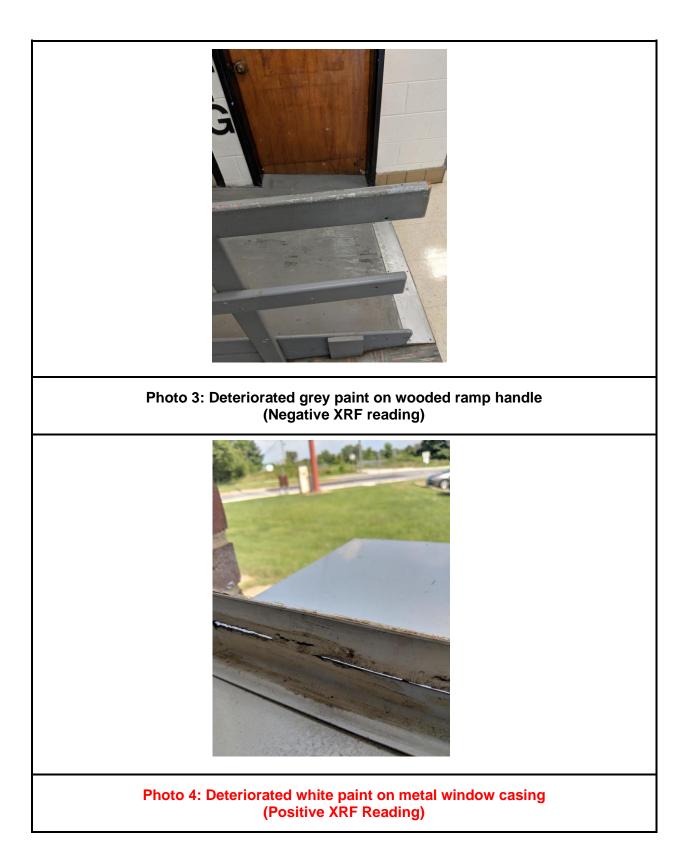

С               | Metal     | Black | Deteriorated       | 0.0                |
| 8/28/2018       | 146               | Interior               | Staff Lounge         | Door Jamb        | С               | Metal     | Black | Deteriorated       | 0.2                |
| 8/28/2018       | 147               | Interior               | Staff Lounge         | Pole             |                 | Metal     | Black | Deteriorated       | 5.0                |
| 8/28/2018       | 148               | Interior               | Outside Main Office  | Ramp handle      |                 | Wood      | Grey  | Deteriorated       | -0.1               |

# **APPENDIX C – FLOOR PLAN INDICATING LOCATIONS FOR XRF INSPECTION**





# APPENDIX D – PHOTOGRAPHS OF EXAMPLES OF COMPONENTS WITH DETERIORATED PAINT











# Photo 5: Deteriorated white paint on metal door casing and jamb (Negative XRF Readings)



Photo 6: Deteriorated white paint on metal window sill (Negative XRF Readings)