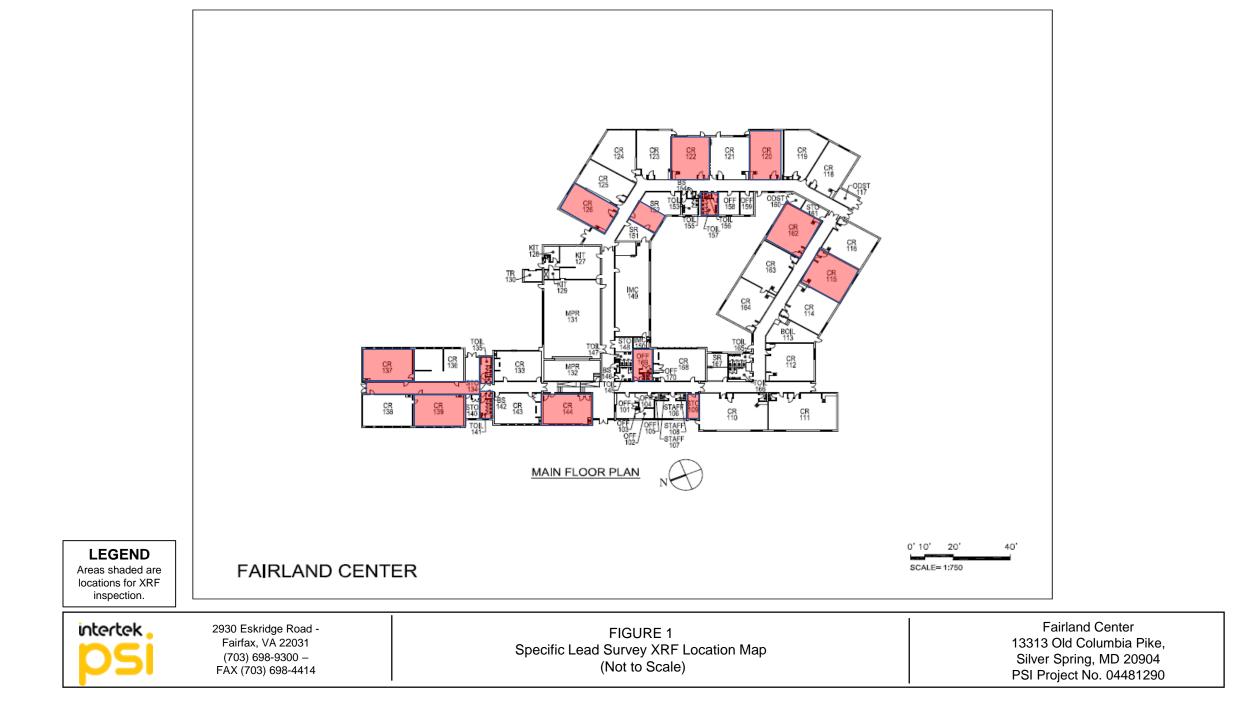

145               | Interior               | Staff Lounge         | Door Casing      | С               | Metal     | Black | Deteriorated       | 0.0                |
| 8/28/2018       | 146               | Interior               | Staff Lounge         | Door Jamb        | С               | Metal     | Black | Deteriorated       | 0.2                |
| 8/28/2018       | 147               | Interior               | Staff Lounge         | Pole             |                 | Metal     | Black | Deteriorated       | 5.0                |
| 8/28/2018       | 148               | Interior               | Outside Main Office  | Ramp handle      |                 | Wood      | Grey  | Deteriorated       | -0.1               |

# **APPENDIX C – FLOOR PLAN INDICATING LOCATIONS FOR XRF INSPECTION**





# APPENDIX D – PHOTOGRAPHS OF EXAMPLES OF COMPONENTS WITH DETERIORATED PAINT











# Photo 5: Deteriorated white paint on metal door casing and jamb (Negative XRF Readings)



Photo 6: Deteriorated white paint on metal window sill (Negative XRF Readings)