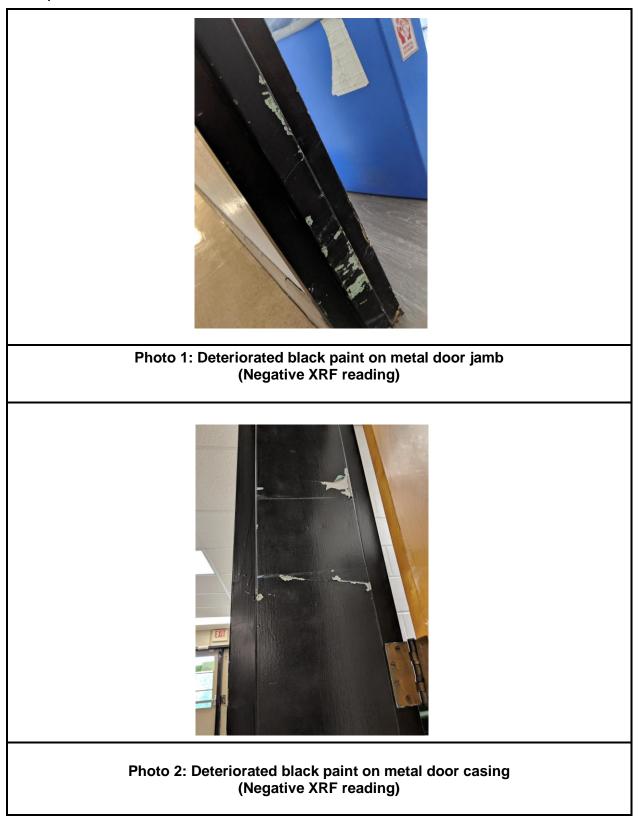

| С               | Metal     | Black | Deteriorated       | 0.0                |
| 8/28/2018       | 146               | Interior               | Staff Lounge         | Door Jamb        | С               | Metal     | Black | Deteriorated       | 0.2                |
| 8/28/2018       | 147               | Interior               | Staff Lounge         | Pole             |                 | Metal     | Black | Deteriorated       | 5.0                |
| 8/28/2018       | 148               | Interior               | Outside Main Office  | Ramp handle      |                 | Wood      | Grey  | Deteriorated       | -0.1               |

# **APPENDIX C – FLOOR PLAN INDICATING LOCATIONS FOR XRF INSPECTION**





# APPENDIX D – PHOTOGRAPHS OF EXAMPLES OF COMPONENTS WITH DETERIORATED PAINT











# Photo 5: Deteriorated white paint on metal door casing and jamb (Negative XRF Readings)



Photo 6: Deteriorated white paint on metal window sill (Negative XRF Readings)