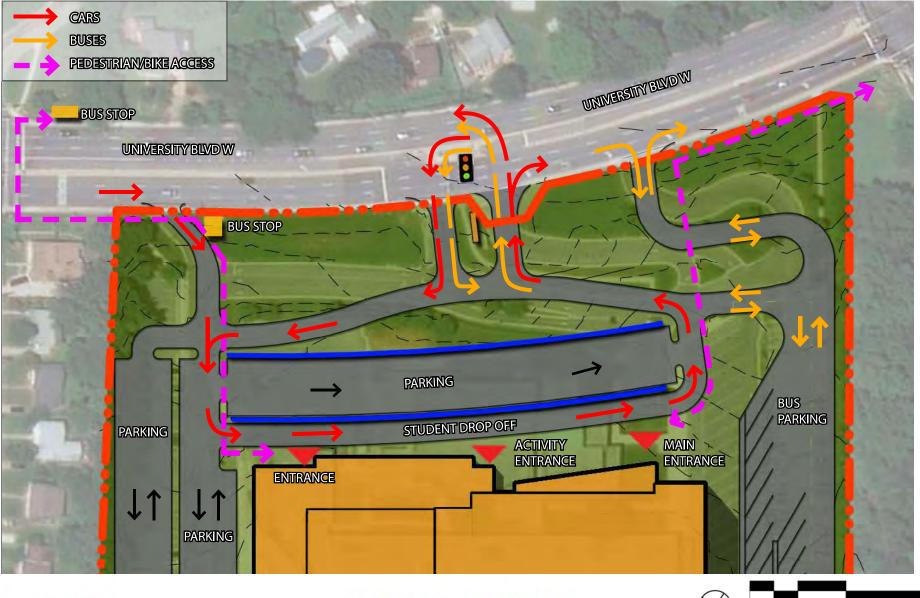

# **NORTHWOOD HIGH SCHOOL**

() MCPS

### SCHEMATIC DESIGN Work Session #3 NOVEMBER 12, 2019 - 7:00 PM





MCPS

### SCHEDULE

- OCTOBER 1, 2019 7PM WORK SESSION #1
- OCTOBER 22, 2019 2:45PM WORK SESSION #2
- NOVEMBER 12, 2019 7PM WORK SESSION #3
- JUNE 2019 NOV 2019 SCHEMATIC DESIGN
- NOV 2019 MAY 2020 DESIGN DEVELOPMENT
- JUNE 2020 DEC 2020 CONSTRUCTION DOCUMENTS
- JAN 2021 JAN 2022 BUILDING PERMITS
- FEB 2023 MAR 2023 BIDDING
- JUNE 2023 JULY 2025 CONSTRUCTION
- SEPTEMBER 2025 NEW SCHOOL OPENS





#### WORK SESSION **NOVEMBER 12, 2019**

### NORTHWOOD HIGH SCHOOL MONTGOMERY COUNTY PUBLIC SCHOOLS



### **SAMAHA**





## **PROPOSED SITE**

430 PROPOSED PARKING SPACES 20 PROPOSED BUS SPACES





**SERVICE • DESIGN • SUCCESS** 

400

200

100

### PROPOSED SITE ENLARGED - OPTION 3





**5**0

0

100

MCPS

#### WORK SESSION NOVEMBER 12, 2019

### NORTHWOOD HIGH SCHOOL MONTGOMERY COUNTY PUBLIC SCHOOLS

# INTERIOR AUDITORIUM







() MCPS







#### WORK SESSION NOVEMBER 12, 2019

#### NORTHWOOD HIGH SCHOOL MONTGOMERY COUNTY PUBLIC SCHOOLS



# INTERIOR AUDITORIUM















### **INTERIOR - MEDIA CENTER**







() MCPS

### **INTERIOR - MEDIA CENTER**









































### RENDERING









### RENDERING







() MCPS









() MCPS











### RENDERING









### RENDERING









### RENDERING







() MCPS







() MCPS

# **QUESTIONS?**