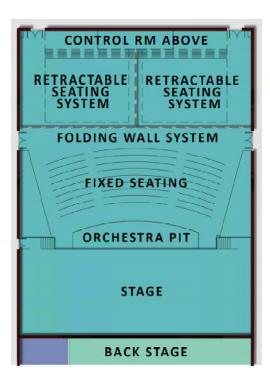

019 7PM WORK SESSION #1
- OCTOBER 22, 2019 2:45PM WORK SESSION #2
- NOVEMBER 12, 2019 7PM WORK SESSION #3
- JUNE 2019 NOV 2019 SCHEMATIC DESIGN
- NOV 2019 MAY 2020 DESIGN DEVELOPMENT
- JUNE 2020 DEC 2020 CONSTRUCTION DOCUMENTS
- JAN 2021 JAN 2022 BUILDING PERMITS
- FEB 2023 MAR 2023 BIDDING
- JUNE 2023 JULY 2025 CONSTRUCTION
- SEPTEMBER 2025 NEW SCHOOL OPENS





#### WORK SESSION **NOVEMBER 12, 2019**

### NORTHWOOD HIGH SCHOOL MONTGOMERY COUNTY PUBLIC SCHOOLS



### **SAMAHA**





## **PROPOSED SITE**

430 PROPOSED PARKING SPACES 20 PROPOSED BUS SPACES





**SERVICE • DESIGN • SUCCESS** 

400

200

100

### PROPOSED SITE ENLARGED - OPTION 3





**5**0

0

100

MCPS

#### WORK SESSION NOVEMBER 12, 2019

### NORTHWOOD HIGH SCHOOL MONTGOMERY COUNTY PUBLIC SCHOOLS

# INTERIOR AUDITORIUM







() MCPS







#### WORK SESSION NOVEMBER 12, 2019

#### NORTHWOOD HIGH SCHOOL MONTGOMERY COUNTY PUBLIC SCHOOLS



# INTERIOR AUDITORIUM















### **INTERIOR - MEDIA CENTER**







() MCPS

### **INTERIOR - MEDIA CENTER**









































### RENDERING









### RENDERING







() MCPS









() MCPS











### RENDERING









### RENDERING









### RENDERING







() MCPS







() MCPS

# **QUESTIONS?**