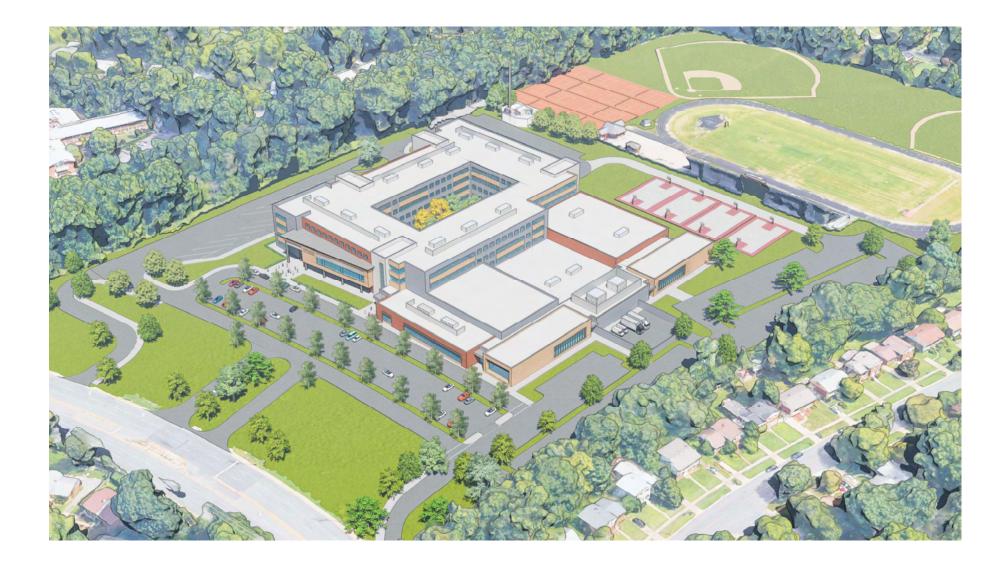

OOL OPENS





#### WORK SESSION **NOVEMBER 12, 2019**

### NORTHWOOD HIGH SCHOOL MONTGOMERY COUNTY PUBLIC SCHOOLS



### **SAMAHA**





## **PROPOSED SITE**

430 PROPOSED PARKING SPACES 20 PROPOSED BUS SPACES





**SERVICE • DESIGN • SUCCESS** 

400

200

100

### PROPOSED SITE ENLARGED - OPTION 3





**5**0

0

100

MCPS

#### WORK SESSION NOVEMBER 12, 2019

### NORTHWOOD HIGH SCHOOL MONTGOMERY COUNTY PUBLIC SCHOOLS

# INTERIOR AUDITORIUM







() MCPS







#### WORK SESSION NOVEMBER 12, 2019

#### NORTHWOOD HIGH SCHOOL MONTGOMERY COUNTY PUBLIC SCHOOLS



# INTERIOR AUDITORIUM















### **INTERIOR - MEDIA CENTER**







() MCPS

### **INTERIOR - MEDIA CENTER**









































### RENDERING









### RENDERING







() MCPS









() MCPS











### RENDERING









### RENDERING









### RENDERING







() MCPS







() MCPS

# **QUESTIONS?**