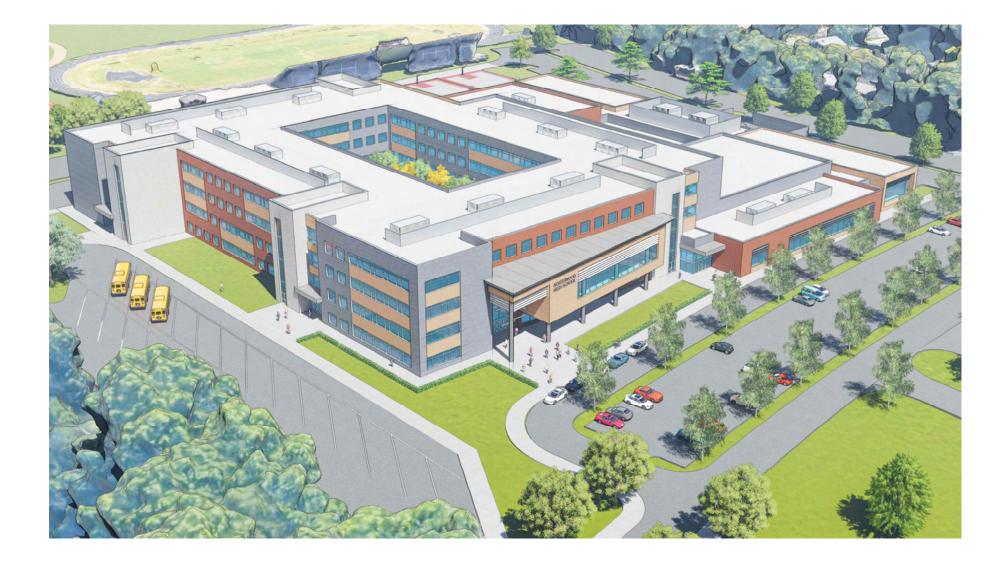

K SESSION **NOVEMBER 12, 2019**

### NORTHWOOD HIGH SCHOOL MONTGOMERY COUNTY PUBLIC SCHOOLS



### **SAMAHA**





## **PROPOSED SITE**

430 PROPOSED PARKING SPACES 20 PROPOSED BUS SPACES





**SERVICE • DESIGN • SUCCESS** 

400

200

100

### PROPOSED SITE ENLARGED - OPTION 3





**5**0

0

100

MCPS

#### WORK SESSION NOVEMBER 12, 2019

### NORTHWOOD HIGH SCHOOL MONTGOMERY COUNTY PUBLIC SCHOOLS

# INTERIOR AUDITORIUM







() MCPS







#### WORK SESSION NOVEMBER 12, 2019

#### NORTHWOOD HIGH SCHOOL MONTGOMERY COUNTY PUBLIC SCHOOLS



# INTERIOR AUDITORIUM















### **INTERIOR - MEDIA CENTER**







() MCPS

### **INTERIOR - MEDIA CENTER**









































### RENDERING









### RENDERING







() MCPS









() MCPS











### RENDERING









### RENDERING









### RENDERING







() MCPS







() MCPS

# **QUESTIONS?**