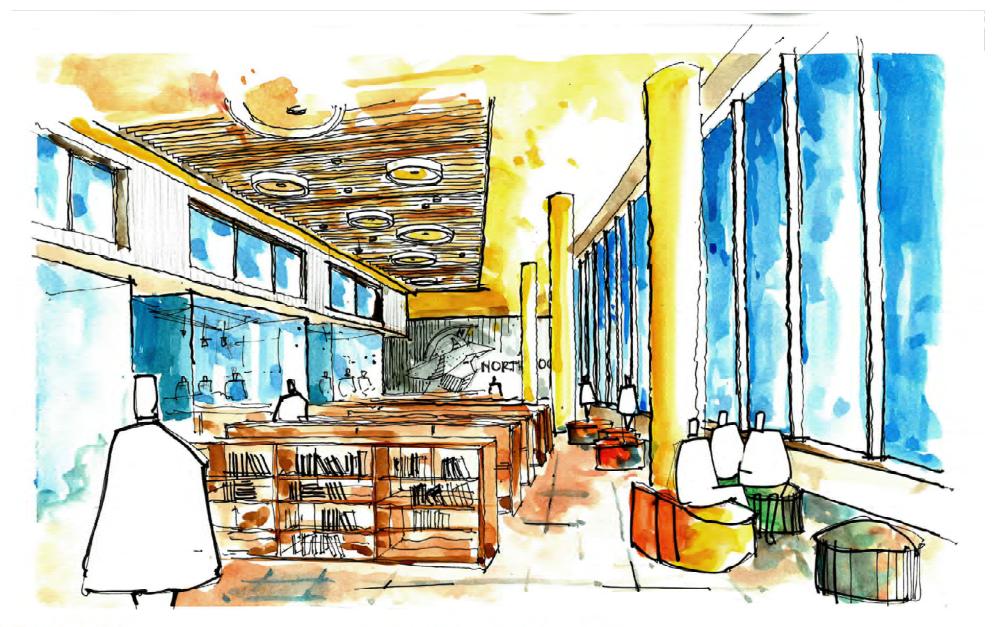

AN 2022 BUILDING PERMITS
- FEB 2023 MAR 2023 BIDDING
- JUNE 2023 JULY 2025 CONSTRUCTION
- SEPTEMBER 2025 NEW SCHOOL OPENS





#### WORK SESSION **NOVEMBER 12, 2019**

### NORTHWOOD HIGH SCHOOL MONTGOMERY COUNTY PUBLIC SCHOOLS



### **SAMAHA**





## **PROPOSED SITE**

430 PROPOSED PARKING SPACES 20 PROPOSED BUS SPACES





**SERVICE • DESIGN • SUCCESS** 

400

200

100

### PROPOSED SITE ENLARGED - OPTION 3





**5**0

0

100

MCPS

#### WORK SESSION NOVEMBER 12, 2019

### NORTHWOOD HIGH SCHOOL MONTGOMERY COUNTY PUBLIC SCHOOLS

# INTERIOR AUDITORIUM







() MCPS







#### WORK SESSION NOVEMBER 12, 2019

#### NORTHWOOD HIGH SCHOOL MONTGOMERY COUNTY PUBLIC SCHOOLS



# INTERIOR AUDITORIUM















### **INTERIOR - MEDIA CENTER**







() MCPS

### **INTERIOR - MEDIA CENTER**









































### RENDERING









### RENDERING







() MCPS









() MCPS











### RENDERING









### RENDERING









### RENDERING







() MCPS







() MCPS

# **QUESTIONS?**