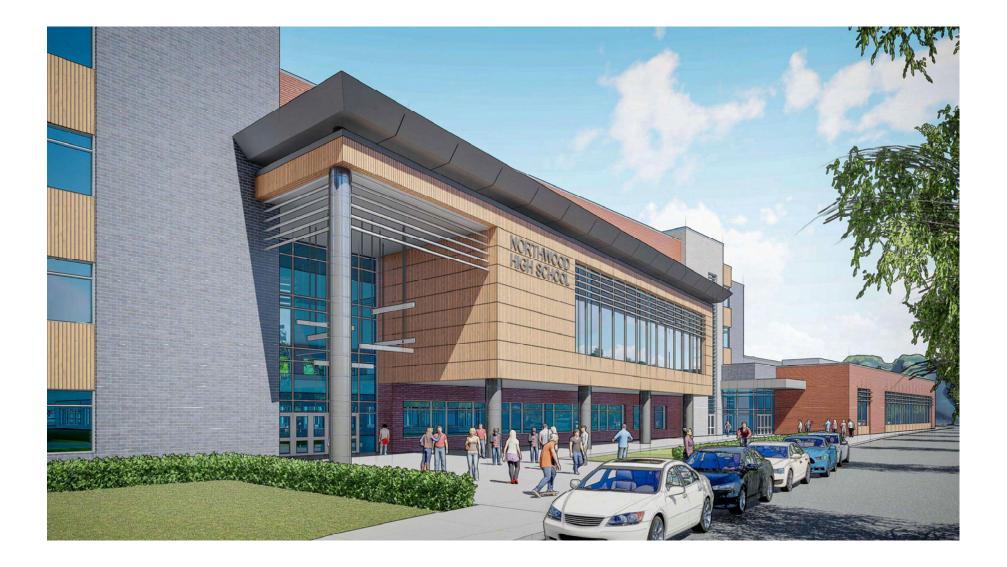

MBER 2025 NEW SCHOOL OPENS





#### WORK SESSION **NOVEMBER 12, 2019**

### NORTHWOOD HIGH SCHOOL MONTGOMERY COUNTY PUBLIC SCHOOLS



### **SAMAHA**





## **PROPOSED SITE**

430 PROPOSED PARKING SPACES 20 PROPOSED BUS SPACES





**SERVICE • DESIGN • SUCCESS** 

400

200

100

### PROPOSED SITE ENLARGED - OPTION 3





**5**0

0

100

MCPS

#### WORK SESSION NOVEMBER 12, 2019

### NORTHWOOD HIGH SCHOOL MONTGOMERY COUNTY PUBLIC SCHOOLS

# INTERIOR AUDITORIUM







() MCPS







#### WORK SESSION NOVEMBER 12, 2019

#### NORTHWOOD HIGH SCHOOL MONTGOMERY COUNTY PUBLIC SCHOOLS



# INTERIOR AUDITORIUM















### **INTERIOR - MEDIA CENTER**







() MCPS

### **INTERIOR - MEDIA CENTER**









































### RENDERING









### RENDERING







() MCPS









() MCPS











### RENDERING









### RENDERING









### RENDERING







() MCPS







() MCPS

# **QUESTIONS?**