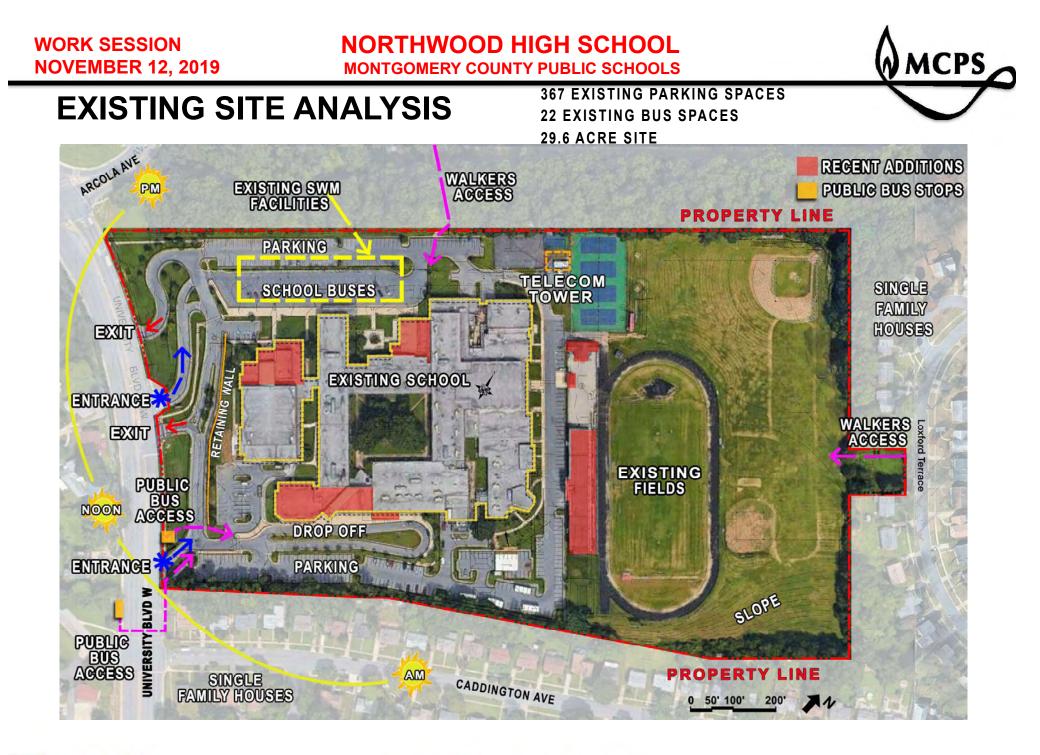

## **PROPOSED SITE**

430 PROPOSED PARKING SPACES 20 PROPOSED BUS SPACES

**SERVICE • DESIGN • SUCCESS** 

400

200

100