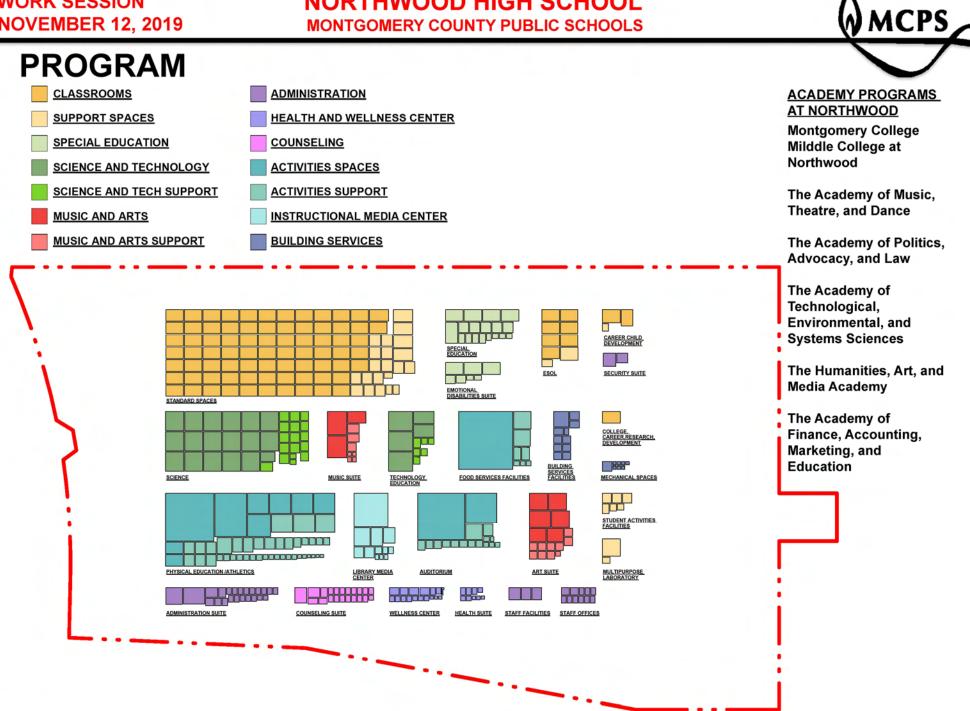

# **NORTHWOOD HIGH SCHOOL**

() MCPS

### SCHEMATIC DESIGN Work Session #3 NOVEMBER 12, 2019 - 7:00 PM





MCPS

### SCHEDULE

- OCTOBER 1, 2019 7PM WORK SESSION #1
- OCTOBER 22, 2019 2:45PM WORK SESSION #2
- NOVEMBER 12, 2019 7PM WORK SESSION #3
- JUNE 2019 NOV 2019 SCHEMATIC DESIGN
- NOV 2019 MAY 2020 DESIGN DEVELOPMENT
- JUNE 2020 DEC 2020 CONSTRUCTION DOCUMENTS
- JAN 2021 JAN 2022 BUILDING PERMITS
- FEB 2023 MAR 2023 BIDDING
- JUNE 2023 JULY 2025 CONSTRUCTION
- SEPTEMBER 2025 NEW SCHOOL OPENS





#### WORK SESSION **NOVEMBER 12, 2019**

### NORTHWOOD HIGH SCHOOL MONTGOMERY COUNTY PUBLIC SCHOOLS



### **SAMAHA**





## **PROPOSED SITE**

430 PROPOSED PARKING SPACES 20 PROPOSED BUS SPACES





**SERVICE • DESIGN • SUCCESS** 

400

200

100

### PROPOSED SITE ENLARGED - OPTION 3





**5**0

0

100

MCPS

#### WORK SESSION NOVEMBER 12, 2019

### NORTHWOOD HIGH SCHOOL MONTGOMERY COUNTY PUBLIC SCHOOLS

# INTERIOR AUDITORIUM







() MCPS







#### WORK SESSION NOVEMBER 12, 2019

#### NORTHWOOD HIGH SCHOOL MONTGOMERY COUNTY PUBLIC SCHOOLS



# INTERIOR AUDITORIUM















### **INTERIOR - MEDIA CENTER**







() MCPS

### **INTERIOR - MEDIA CENTER**









































### RENDERING









### RENDERING







() MCPS









() MCPS











### RENDERING









### RENDERING









### RENDERING







() MCPS







() MCPS

# **QUESTIONS?**