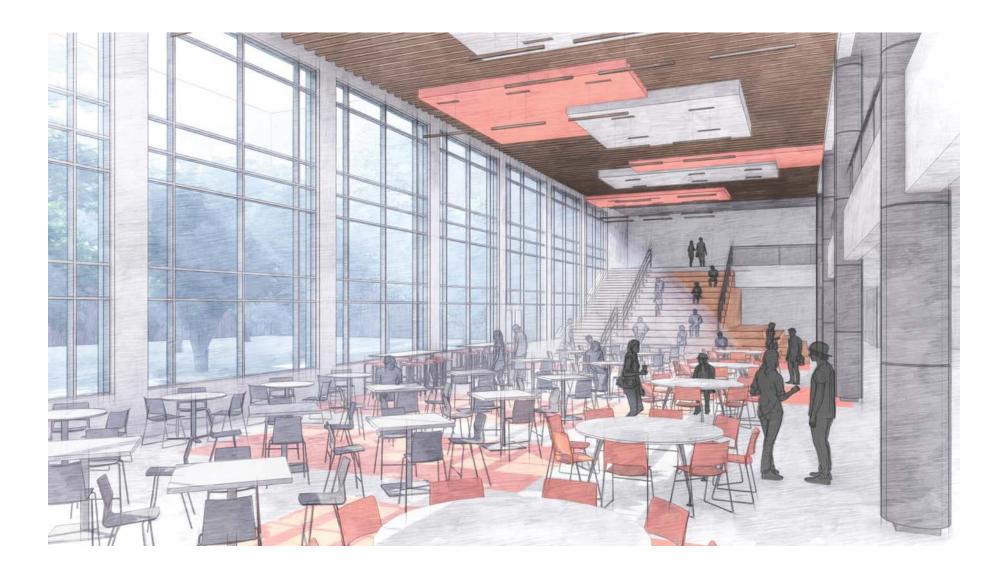

#### **PROGRAM**

- STANDARD SPACES
- SPECIAL EDUCATION
- ESOL
- COLLEGE, CAREER, RESEARCH, DEVELOPMENT
- CAREER CHILD DEVELOPMENT
- SCIENCE
- TECHNOLOGY EDUCATION
- MULTIPURPOSE LABORATORY

- ART SUITE
- MUSIC SUITE
- PHYSICAL EDUCATION/ATHLETICS
- WELLNESS CENTER
- LIBRARY MEDIA CENTER
- AUDITORIUM
- STUDENT ACTIVITIES FACILITIES
- EMOTIONAL DISABILITIES SUITE

- STAFF OFFICES
- ADMINISTRATION SUITE
- COUNSELING SUITE
- STAFF FACILITIES
- FOOD SERVICES FACILITIES
- SECURITY SUITE
- BUILDING SERVICES FACILITIES
- MECHANICAL SPACES