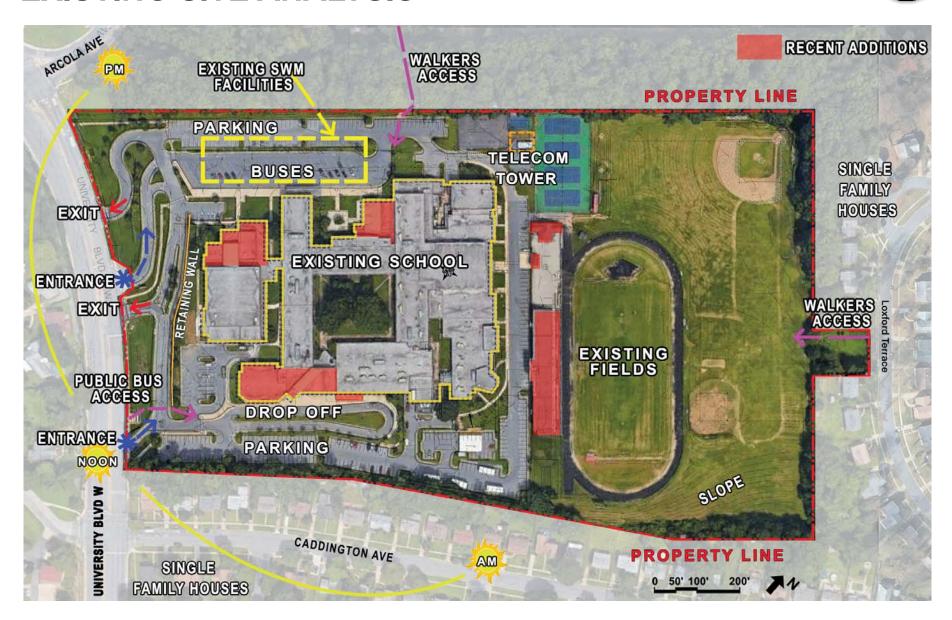

LLEY MOUNT VERNON

NORTHWEST

NORTHWOOD
OSBOURNE
POTOMAC (K-12)
RIVERSIDE

SHERWOOD

STONE BRIDGE THOMAS STONE

THOMAS WOOTTON

TUSCARORA WALKFIELD (K-12)

WALTER JOHNSON
WATKINS MILL WELLNESS

WOODGROVE

SPECIAL EDUCATION
BRIDGE PROGRAM
DAVIS CAREER CENTER
INDEPENDENCE SCHOOL
KILMER CENTER
ROCK TERRACE SCHOOL

PROJECTS LOCATED IN MONTGOMERY COUNTY

WEYANOKE



#### **SCHEDULE**

OCTOBER 1, 2019 7PM WORK SESSION #1

OCTOBER 22, 2019 2:45PM WORK SESSION #2

NOVEMBER 12, 2019 7PM WORK SESSION #3

JUNE 2019 - NOV 2019 SCHEMATIC DESIGN

NOV 2019 - MAY 2020 DESIGN DEVELOPMENT

JUNE 2020 - DEC 2020 CONSTRUCTION DOCUMENTS

JAN 2021 - JAN 2022 BUILDING PERMITS

FEB 2023 - MAR 2023 BIDDING

JUNE 2023 - JULY 2025 CONSTRUCTION

SEPTEMBER 2025 NEW SCHOOL OPENS

# MCPS

### **EXISTING SITE ANALYSIS**





#### **PROGRAM**

- STANDARD SPACES
- SPECIAL EDUCATION
- ESOL
- COLLEGE, CAREER, RESEARCH, DEVELOPMENT
- CAREER CHILD DEVELOPMENT
- SCIENCE
- TECHNOLOGY EDUCATION
- MULTIPURPOSE LABORATORY

- ART SUITE
- MUSIC SUITE
- PHYSICAL EDUCATION/ATHLETICS
- WELLNESS CENTER
- LIBRARY MEDIA CENTER
- AUDITORIUM
- STUDENT ACTIVITIES FACILITIES
- EMOTIONAL DISABILITIES SUITE

- STAFF OFFICES
- ADMINISTRATION SUITE
- COUNSELING SUITE
- STAFF FACILITIES
- FOOD SERVICES FACILITIES
- SECURITY SUITE
- BUILDING SERVICES FACILITIES
- MECHANICAL SPACES

### ACADEMY PROGRAMS AT NORTHWOOD

Montgomery College Milddle College at Northwood

The Academy of Music, Theatre, and Dance

The Academy of Politics, Advocacy, and Law

The Academy of Technological, Environmental, and Systems Sciences

The Humanities, Art,