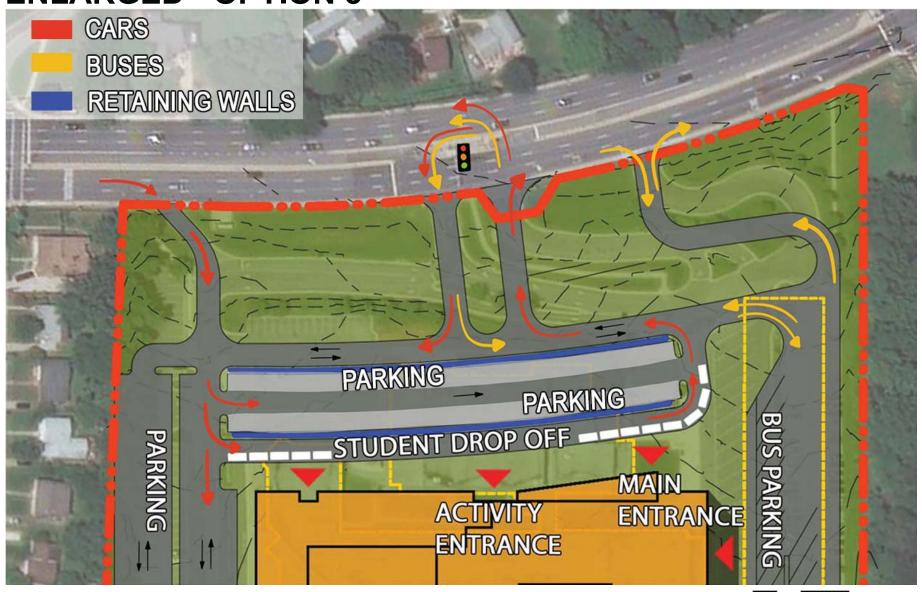

DUCATION
- MULTIPURPOSE LABORATORY

- ART SUITE
- MUSIC SUITE
- PHYSICAL EDUCATION/ATHLETICS
- WELLNESS CENTER
- LIBRARY MEDIA CENTER
- AUDITORIUM
- STUDENT ACTIVITIES FACILITIES
- EMOTIONAL DISABILITIES SUITE

- STAFF OFFICES
- ADMINISTRATION SUITE
- COUNSELING SUITE
- STAFF FACILITIES
- FOOD SERVICES FACILITIES
- SECURITY SUITE
- BUILDING SERVICES FACILITIES
- MECHANICAL SPACES

### ACADEMY PROGRAMS AT NORTHWOOD

Montgomery College Milddle College at Northwood

The Academy of Music, Theatre, and Dance

The Academy of Politics, Advocacy, and Law

The Academy of Technological, Environmental, and Systems Sciences

The Humanities, Art, and Media Academy

The Academy of Finance, Accounting, Marketing, and Education



# MCPS

# PROPOSED SITE OPTION 3





# PROPOSED SITE ENLARGED - OPTION 3





# OPTION A MASSING





# OPTION A MASSING





# OPTION B MASSING





# OPTION B MASSING



# MCPS



# MCPS



# MCPS



# MCPS





### **QUESTIONS?**