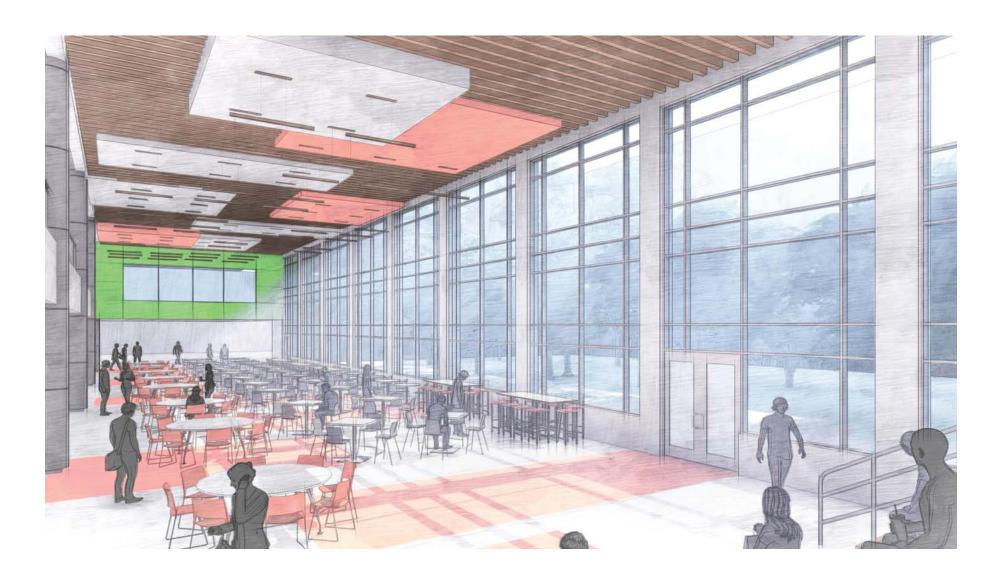

#### **PROGRAM**

- STANDARD SPACES
- SPECIAL EDUCATION
- ESOL
- COLLEGE, CAREER, RESEARCH, DEVELOPMENT
- CAREER CHILD DEVELOPMENT
- SCIENCE
- TECHNOLOGY EDUCATION
- MULTIPURPOSE LABORATORY

- ART SUITE
- MUSIC SUITE
- PHYSICAL EDUCATION/ATHLETICS
- WELLNESS CENTER
- LIBRARY MEDIA CENTER
- AUDITORIUM
- STUDENT ACTIVITIES FACILITIES
- EMOTIONAL DISABILITIES SUITE

- STAFF OFFICES
- ADMINISTRATION SUITE
- COUNSELING SUITE
- STAFF FACILITIES
- FOOD SERVICES FACILITIES
- SECURITY SUITE
- BUILDING SERVICES FACILITIES
- MECHANICAL SPACES