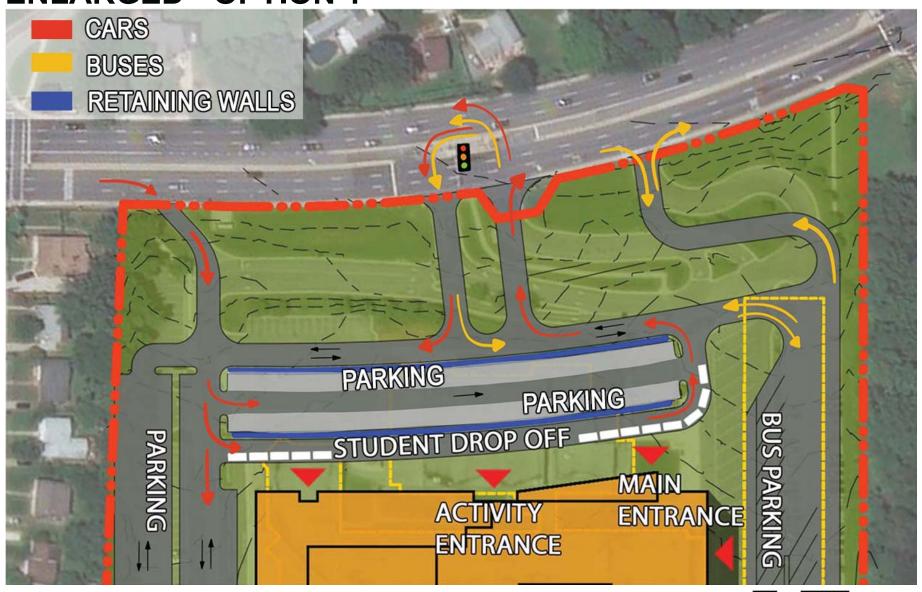

WORK SESSION #2

NOVEMBER 12, 2019 7PM WORK SESSION #3

JUNE 2019 - NOV 2019 SCHEMATIC DESIGN

NOV 2019 - MAY 2020 DESIGN DEVELOPMENT

JUNE 2020 - DEC 2020 CONSTRUCTION DOCUMENTS

JAN 2021 - JAN 2022 BUILDING PERMITS

**FEB 2023 - MAR 2023 BIDDING** 

JUNE 2023 - JULY 2025 CONSTRUCTION

SEPTEMBER 2025 NEW SCHOOL OPENS



#### **EXISTING SITE ANALYSIS**





#### **PROGRAM**



### ACADEMY PROGRAMS AT NORTHWOOD

Montgomery College Milddle College at Northwood

The Academy of Music, Theatre, and Dance

The Academy of Politics, Advocacy, and Law

The Academy of Technological, Environmental, and Systems Sciences

The Humanities, Art, and Media Academy

The Academy of Finance, Accounting, Marketing, and Education

# **MCPS**

## PROPOSED SITE OPTION 1





## PROPOSED SITE ENLARGED - OPTION 1



100

200

# () MCPS

### **PROPOSED SITE OPTION 2**



**SERVICE • DESIGN • SUCCESS** 



### PROPOSED SITE **ENLARGED- OPTION 2**





### **INTERIOR SKETCHES**





### **INTERIOR SKETCHES**



# MCPS

### **INTERIOR SKETCHES**





## **QUESTIONS?**