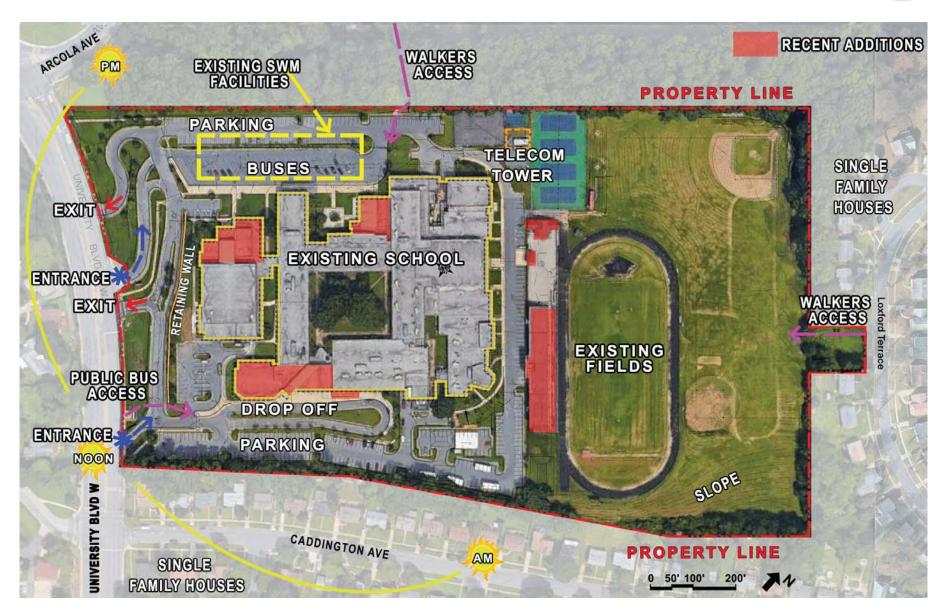

TONE BRIDGE THOMAS STONE

THOMAS WOOTTON

**TUSCARORA** WALKFIELD (K-12)

WALTER JOHNSON

WATKINS MILL WELLNESS WOODGROVE

PROJECTS LOCATED IN MONTGOMERY COUNTY





#### SPECIAL EDUCATION

BRIDGE PROGRAM DAVIS CAREER CENTER INDEPENDENCE SCHOOL KILMER CENTER

ROCK TERRACE SCHOOL

SAMAHA

VIRGINIA HILLS

WEYANOKE



#### **SCHEDULE**

JUNE 17, 2019 MEETING WITH TEACHERS AND STAFF

OCTOBER 1, 2019 7PM WORK SESSION #1

OCTOBER 22, 2019 2:30PM WORK SESSION #2

NOVEMBER 12, 2019 7PM WORK SESSION #3

JUNE 2019 - NOV 2019 SCHEMATIC DESIGN

NOV 2019 - MAY 2020 DESIGN DEVELOPMENT

JUNE 2020 - DEC 2020 CONSTRUCTION DOCUMENTS

JAN 2021 - JAN 2022 BUILDING PERMITS

**FEB 2023 - MAR 2023 BIDDING** 

JUNE 2023 - JULY 2025 CONSTRUCTION

SEPTEMBER 2025 NEW SCHOOL OPENS



#### **EXISTING SITE ANALYSIS**





#### **PROGRAM**



### ACADEMY PROGRAMS AT NORTHWOOD

Montgomery College Milddle College at Northwood

The Academy of Music, Theatre, and Dance

The Academy of Politics, Advocacy, and Law

The Academy of Technological, Environmental, and Systems Sciences

The Humanities, Art, and Media Academy

The Academy of Finance, Accounting, Marketing, and Education

# **MCPS**

## PROPOSED SITE OPTION 1





## PROPOSED SITE ENLARGED - OPTION 1



100

200

# () MCPS

### **PROPOSED SITE OPTION 2**



**SERVICE • DESIGN • SUCCESS** 



### PROPOSED SITE **ENLARGED- OPTION 2**





### **INTERIOR SKETCHES**





### **INTERIOR SKETCHES**



# MCPS

### **INTERIOR SKETCHES**





## **QUESTIONS?**