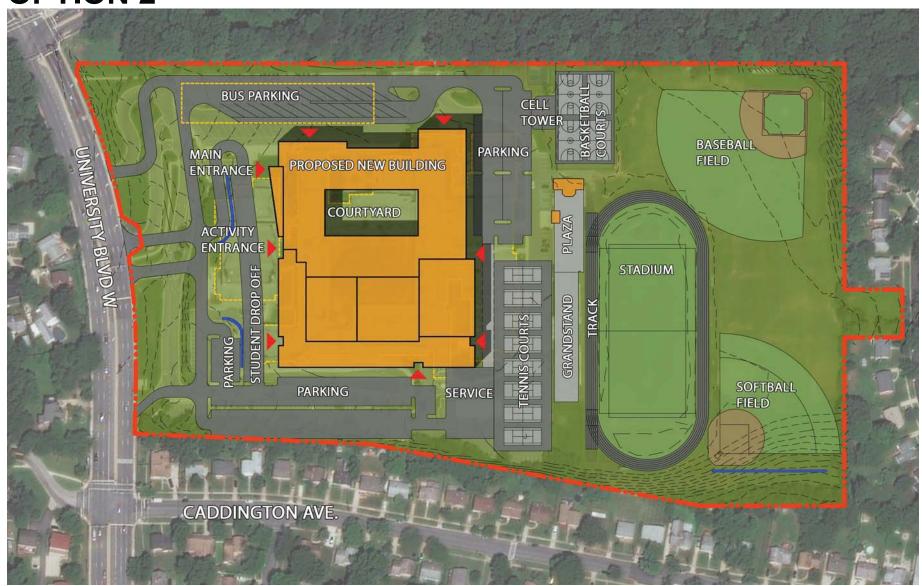

JUNE 2019 - NOV 2019 SCHEMATIC DESIGN

NOV 2019 - MAY 2020 DESIGN DEVELOPMENT

JUNE 2020 - DEC 2020 CONSTRUCTION DOCUMENTS

JAN 2021 - JAN 2022 BUILDING PERMITS

**FEB 2023 - MAR 2023 BIDDING** 

JUNE 2023 - JULY 2025 CONSTRUCTION

SEPTEMBER 2025 NEW SCHOOL OPENS



#### **EXISTING SITE ANALYSIS**





#### **PROGRAM**



### ACADEMY PROGRAMS AT NORTHWOOD

Montgomery College Milddle College at Northwood

The Academy of Music, Theatre, and Dance

The Academy of Politics, Advocacy, and Law

The Academy of Technological, Environmental, and Systems Sciences

The Humanities, Art, and Media Academy

The Academy of Finance, Accounting, Marketing, and Education

# **MCPS**

## PROPOSED SITE OPTION 1





## PROPOSED SITE ENLARGED - OPTION 1



100

200

# () MCPS

### **PROPOSED SITE OPTION 2**



**SERVICE • DESIGN • SUCCESS** 



### PROPOSED SITE **ENLARGED- OPTION 2**





### **INTERIOR SKETCHES**





### **INTERIOR SKETCHES**



# MCPS

### **INTERIOR SKETCHES**





## **QUESTIONS?**