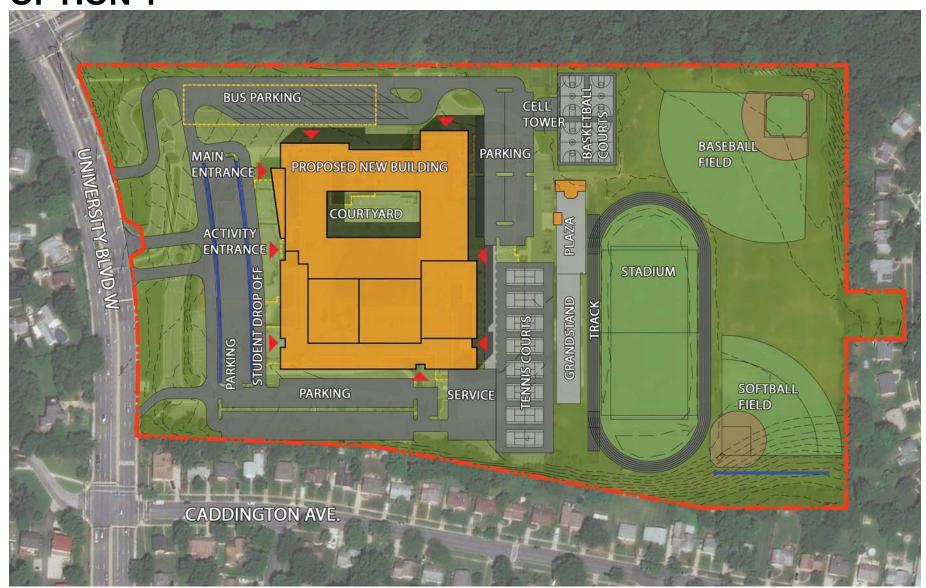

WORK SESSION #1

OCTOBER 22, 2019 2:30PM WORK SESSION #2

NOVEMBER 12, 2019 7PM WORK SESSION #3

JUNE 2019 - NOV 2019 SCHEMATIC DESIGN

NOV 2019 - MAY 2020 DESIGN DEVELOPMENT

JUNE 2020 - DEC 2020 CONSTRUCTION DOCUMENTS

JAN 2021 - JAN 2022 BUILDING PERMITS

**FEB 2023 - MAR 2023 BIDDING** 

JUNE 2023 - JULY 2025 CONSTRUCTION

SEPTEMBER 2025 NEW SCHOOL OPENS



#### **EXISTING SITE ANALYSIS**





#### **PROGRAM**



### ACADEMY PROGRAMS AT NORTHWOOD

Montgomery College Milddle College at Northwood

The Academy of Music, Theatre, and Dance

The Academy of Politics, Advocacy, and Law

The Academy of Technological, Environmental, and Systems Sciences

The Humanities, Art, and Media Academy

The Academy of Finance, Accounting, Marketing, and Education

# **MCPS**

## PROPOSED SITE OPTION 1





## PROPOSED SITE ENLARGED - OPTION 1



100

200

# () MCPS

### **PROPOSED SITE OPTION 2**



**SERVICE • DESIGN • SUCCESS** 



### PROPOSED SITE **ENLARGED- OPTION 2**





### **INTERIOR SKETCHES**





### **INTERIOR SKETCHES**



# MCPS

### **INTERIOR SKETCHES**





## **QUESTIONS?**