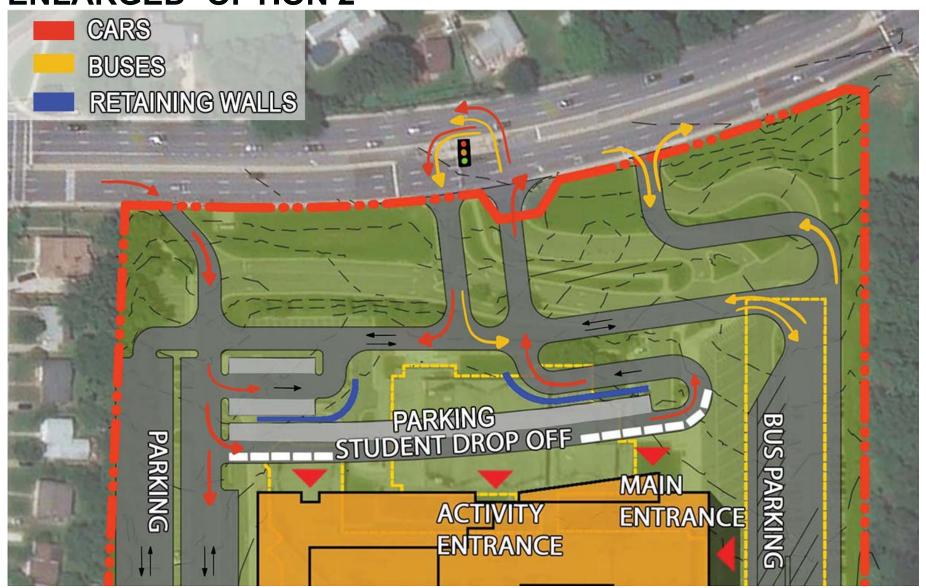

JUNE 2020 - DEC 2020 CONSTRUCTION DOCUMENTS

JAN 2021 - JAN 2022 BUILDING PERMITS

**FEB 2023 - MAR 2023 BIDDING** 

JUNE 2023 - JULY 2025 CONSTRUCTION

SEPTEMBER 2025 NEW SCHOOL OPENS



#### **EXISTING SITE ANALYSIS**





#### **PROGRAM**



### ACADEMY PROGRAMS AT NORTHWOOD

Montgomery College Milddle College at Northwood

The Academy of Music, Theatre, and Dance

The Academy of Politics, Advocacy, and Law

The Academy of Technological, Environmental, and Systems Sciences

The Humanities, Art, and Media Academy

The Academy of Finance, Accounting, Marketing, and Education

# **MCPS**

## PROPOSED SITE OPTION 1





## PROPOSED SITE ENLARGED - OPTION 1



100

200

# () MCPS

### **PROPOSED SITE OPTION 2**



**SERVICE • DESIGN • SUCCESS** 



### PROPOSED SITE **ENLARGED- OPTION 2**





### **INTERIOR SKETCHES**





### **INTERIOR SKETCHES**



# MCPS

### **INTERIOR SKETCHES**





## **QUESTIONS?**