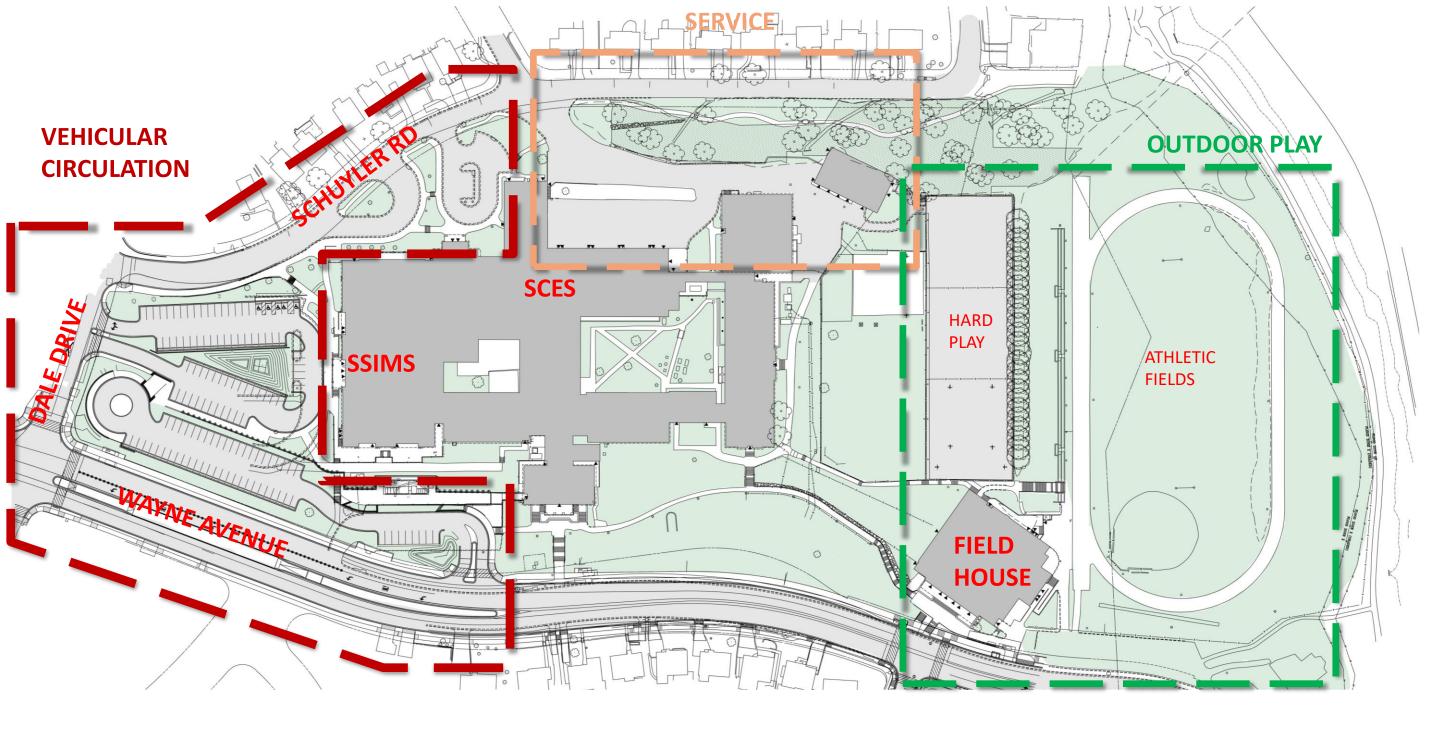

| <b>2</b><br>1 | 1,500<br>250            | 3,000<br>250                  |

### **Space Summary**



#### Silver Spring International Middle School Addition

|      | J   | F | М | Α | М  | J  | J | Α  | S  | 0 | Ν | D |
|------|-----|---|---|---|----|----|---|----|----|---|---|---|
| 2021 |     |   |   |   | SD |    |   |    | DD |   |   |   |
| 2022 | CD  |   |   |   |    |    |   |    |    |   |   |   |
| 2023 | Bid |   |   |   |    | CA |   |    |    |   |   |   |
| 2024 |     |   |   |   |    |    |   | SC |    |   |   |   |

SD Schematic Design - 4 months

DD Design Development - 4 months

CD Construction Documents - 6 months

no work

Bid 2.5 months

CA Construction - Limited access

CA Construction - 14 months

F Furniture - 1 month







#### **Existing Site Elements**





















#### **Proposed Work - New**









### Things to think about:

Connection

Circulation

Adjacencies

Security

**Community Use** 



### Linkages to Learning



# Option 1 Gyms on same floor



# Option 2 Gyms on different floors



# Option 3 Gyms on same floor - Rotated



## We welcome your comments!