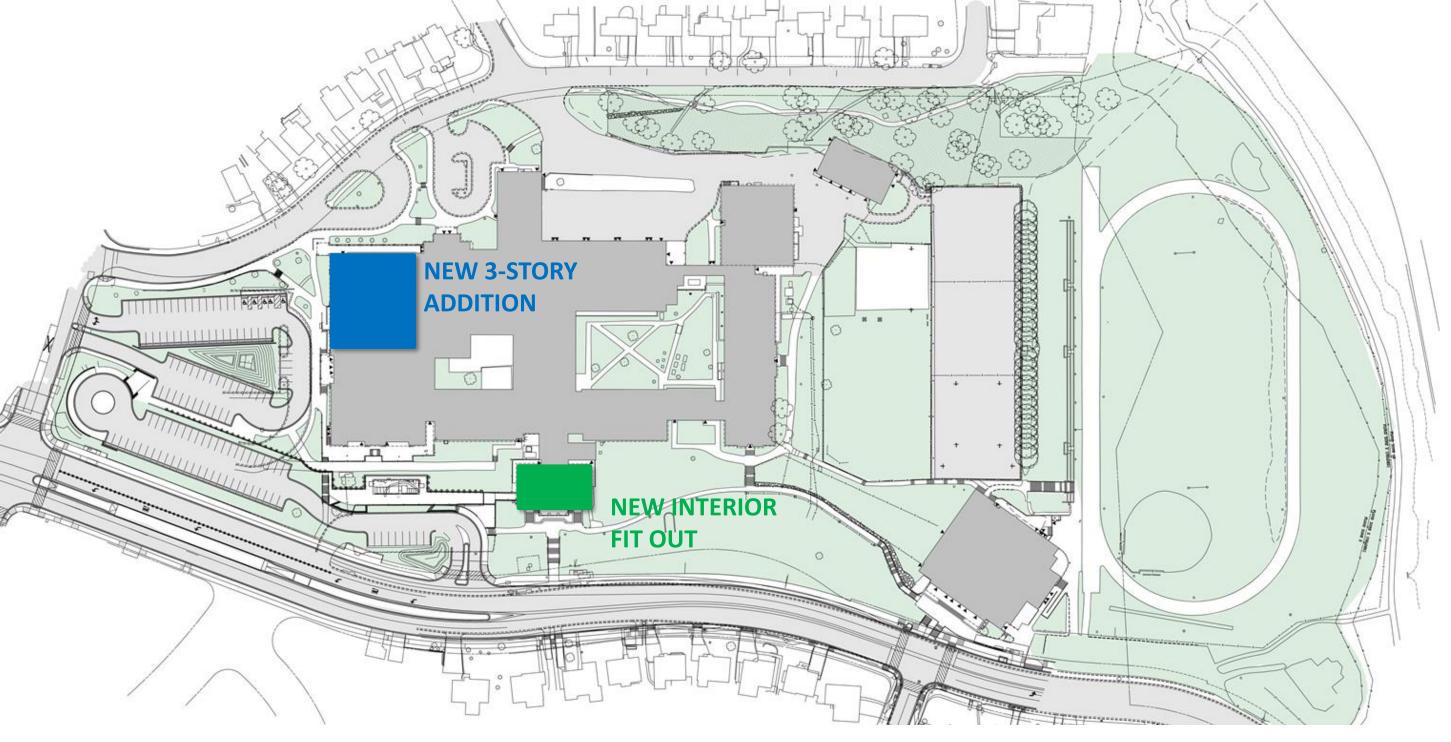

## SILVER SPRING INTERNATIONAL Middle School

- Demolish abandoned auditorium
- Construct addition 27,000 NSF
- Relocate physical education program from the Field House to the addition
- Renovate abandoned music suite on lower level into Linkages for Learning Suite (add alternate)
- Existing schools to remain in operation during construction
- Maintain SAFE student and staff access throughout construction
- Main entrances to SSIMS & SCES will remain open

#### **Proposed Work - New**