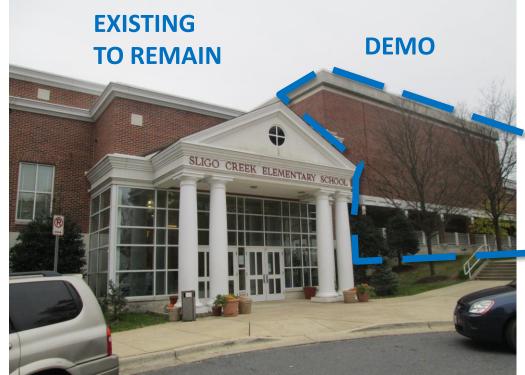

>2</b><br>1 | 1,500<br>250            | 3,000<br>250                  |

### **Space Summary**



#### Silver Spring International Middle School Addition

|      | J   | F | М | Α | М  | J  | J | Α  | S  | 0 | Ν | D |
|------|-----|---|---|---|----|----|---|----|----|---|---|---|
| 2021 |     |   |   |   | SD |    |   |    | DD |   |   |   |
| 2022 | CD  |   |   |   |    |    |   |    |    |   |   |   |
| 2023 | Bid |   |   |   |    | CA |   |    |    |   |   |   |
| 2024 |     |   |   |   |    |    |   | SC |    |   |   |   |

SD Schematic Design - 4 months

DD Design Development - 4 months

CD Construction Documents - 6 months

no work

Bid 2.5 months

CA Construction - Limited access

CA Construction - 14 months

F Furniture - 1 month







#### **Existing Site Elements**





















#### **Proposed Work - New**









### Things to think about:

Connection

Circulation

Adjacencies

Security

**Community Use** 



### Linkages to Learning



# Option 1 Gyms on same floor



# Option 2 Gyms on different floors



# Option 3 Gyms on same floor - Rotated



## We welcome your comments!