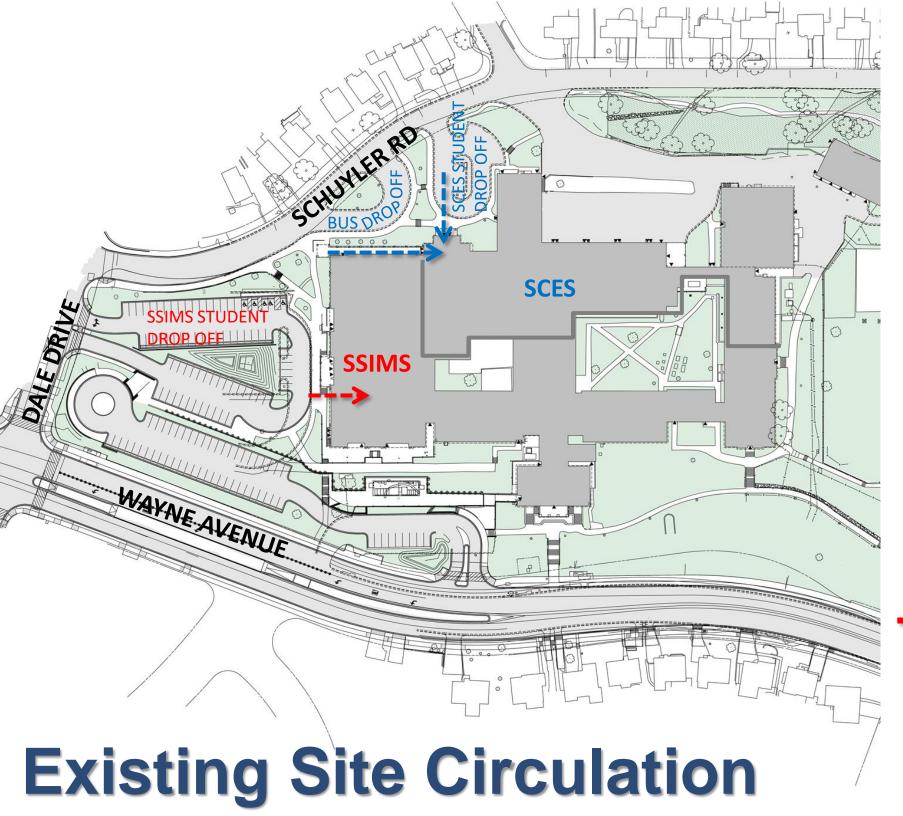

| <b>2</b><br>1 | 1,500<br>250            | 3,000<br>250                  |

### **Space Summary**



#### Silver Spring International Middle School Addition

|      | J   | F | М | Α | М  | J  | J | Α  | S  | 0 | Ν | D |
|------|-----|---|---|---|----|----|---|----|----|---|---|---|
| 2021 |     |   |   |   | SD |    |   |    | DD |   |   |   |
| 2022 | CD  |   |   |   |    |    |   |    |    |   |   |   |
| 2023 | Bid |   |   |   |    | CA |   |    |    |   |   |   |
| 2024 |     |   |   |   |    |    |   | SC |    |   |   |   |

SD Schematic Design - 4 months

DD Design Development - 4 months

CD Construction Documents - 6 months

no work

Bid 2.5 months

CA Construction - Limited access

CA Construction - 14 months

F Furniture - 1 month







#### **Existing Site Elements**





















#### **Proposed Work - New**









### Things to think about:

Connection

Circulation

Adjacencies

Security

**Community Use** 



### Linkages to Learning



# Option 1 Gyms on same floor



# Option 2 Gyms on different floors



# Option 3 Gyms on same floor - Rotated



## We welcome your comments!