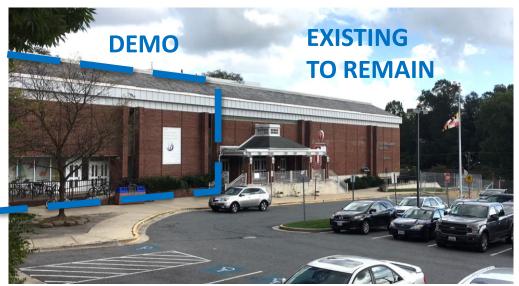

</b><br>1 | 1,500<br>250            | 3,000<br>250                  |

### **Space Summary**



#### Silver Spring International Middle School Addition

|      | J   | F | М | Α | М  | J  | J | Α  | S  | 0 | Ν | D |
|------|-----|---|---|---|----|----|---|----|----|---|---|---|
| 2021 |     |   |   |   | SD |    |   |    | DD |   |   |   |
| 2022 | CD  |   |   |   |    |    |   |    |    |   |   |   |
| 2023 | Bid |   |   |   |    | CA |   |    |    |   |   |   |
| 2024 |     |   |   |   |    |    |   | SC |    |   |   |   |

SD Schematic Design - 4 months

DD Design Development - 4 months

CD Construction Documents - 6 months

no work

Bid 2.5 months

CA Construction - Limited access

CA Construction - 14 months

F Furniture - 1 month







#### **Existing Site Elements**





















#### **Proposed Work - New**









### Things to think about:

Connection

Circulation

Adjacencies

Security

**Community Use** 



### Linkages to Learning



# Option 1 Gyms on same floor



# Option 2 Gyms on different floors



# Option 3 Gyms on same floor - Rotated



## We welcome your comments!