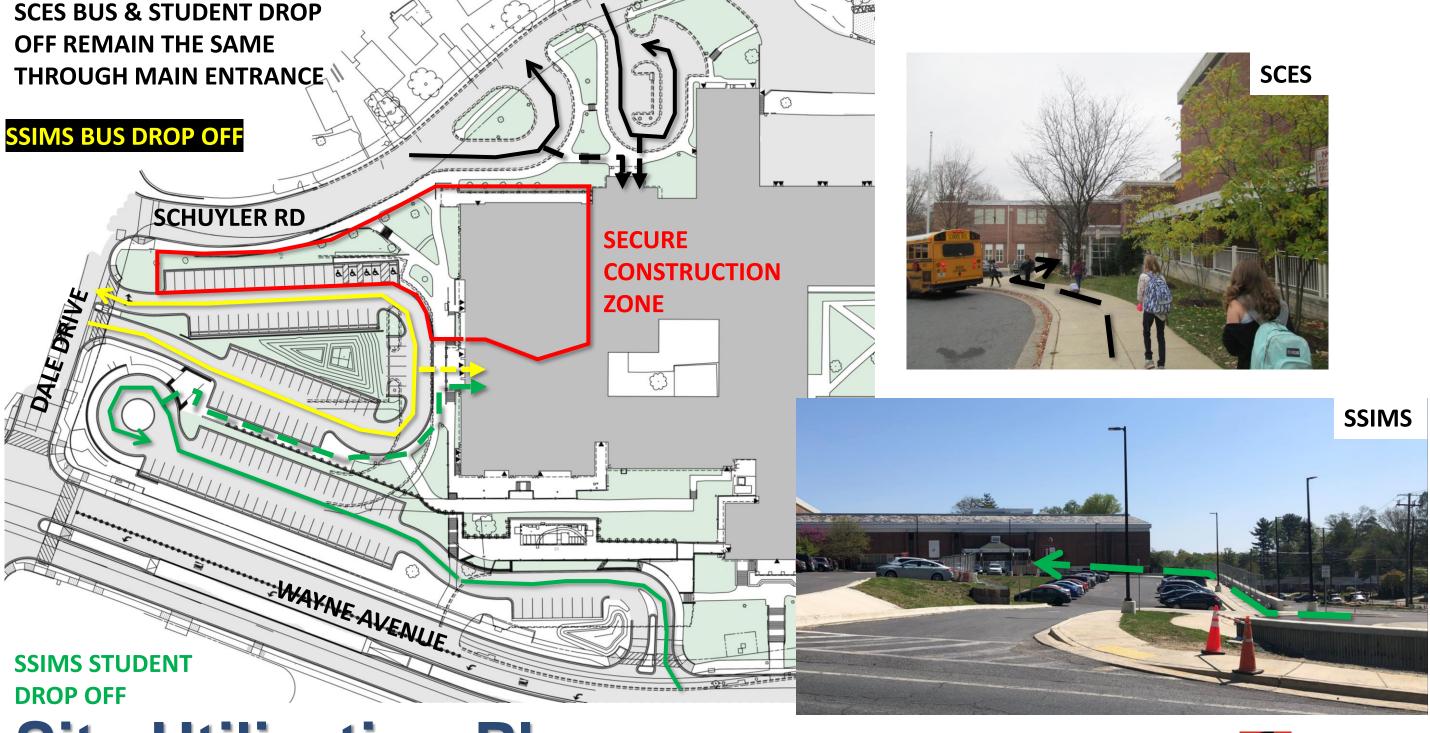

## SILVER SPRING INTERNATIONAL Middle School

- Demolish abandoned auditorium
- Construct addition 27,000 NSF
- Relocate physical education program from the Field House to the addition
- Renovate abandoned music suite on lower level into Linkages for Learning Suite (add alternate)
- Existing schools to remain in operation during construction
- Maintain SAFE student and staff access throughout construction
- Main entrances to SSIMS & SCES will remain open