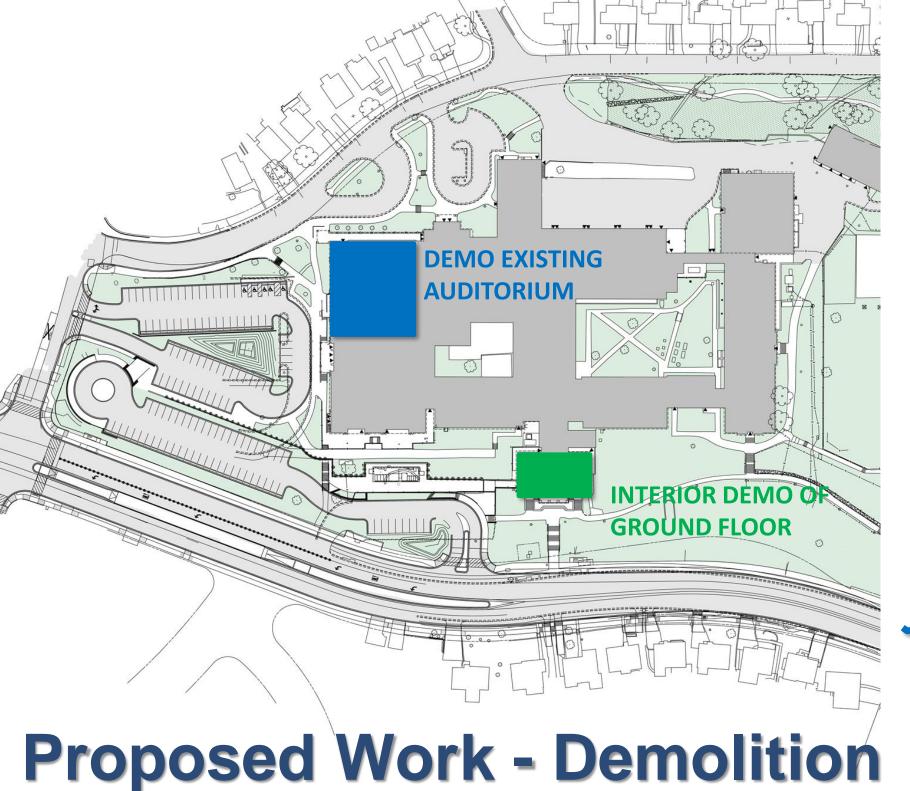

<b>2</b><br>1 | 1,500<br>250            | 3,000<br>250                  |

### **Space Summary**



#### Silver Spring International Middle School Addition

|      | J   | F | М | Α | М  | J  | J | Α  | S  | 0 | Ν | D |
|------|-----|---|---|---|----|----|---|----|----|---|---|---|
| 2021 |     |   |   |   | SD |    |   |    | DD |   |   |   |
| 2022 | CD  |   |   |   |    |    |   |    |    |   |   |   |
| 2023 | Bid |   |   |   |    | CA |   |    |    |   |   |   |
| 2024 |     |   |   |   |    |    |   | SC |    |   |   |   |

SD Schematic Design - 4 months

DD Design Development - 4 months

CD Construction Documents - 6 months

no work

Bid 2.5 months

CA Construction - Limited access

CA Construction - 14 months

F Furniture - 1 month







#### **Existing Site Elements**





















#### **Proposed Work - New**









### Things to think about:

Connection

Circulation

Adjacencies

Security

**Community Use** 



### Linkages to Learning



# Option 1 Gyms on same floor



# Option 2 Gyms on different floors



# Option 3 Gyms on same floor - Rotated



## We welcome your comments!