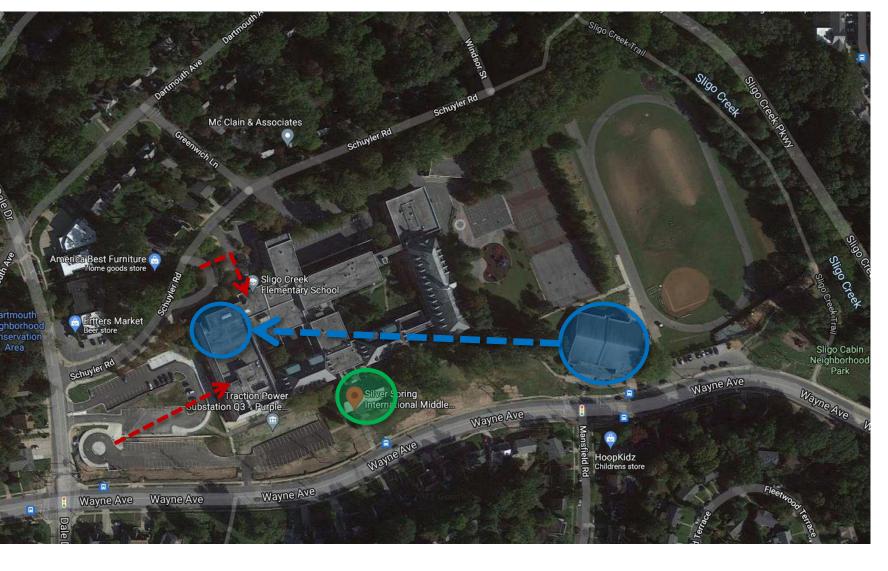

**Project Contact:**

Seth Feriano MCPS Project Manager

Seth A Feriano@mcpsmd.org 240-314-1017



#### **Project Information**





- 1. Please remain muted unless invited to speak video is optional.
- 2. Please sign in through the chat function. Provide the following information:
  - 1. Full Name
  - 2. Email address
  - 3. Affiliation (Parent, Teacher, etc. and for either SSIMS or SCES)
- 3. Please submit questions through the chat function. We'll pause periodically to address them.
  - \* Please note this meeting is being recorded \*

#### **Zoom Meeting Protocol**



# SILVER SPRING INTERNATIONAL Middle School

- 1. Team Introductions
- 2. Program and Goals
- 3. Schedule
- 4. Existing Conditions
- 5. Design Concepts





## SILVER SPRING INTERNATIONAL Middle School





















- Demolish abandoned auditorium
- Construct addition 27,000 NSF
- Relocate physical education program from the Field House to the addition
- Renovate abandoned music suite on lower level into Linkages for Learning Suite (add alternate)
- Existing schools to remain in operation during construction
- Maintain SAFE student and staff access throughout construction
- Main entrances to SSIMS & SCES will remain open





#### Silver Spring International Middle School Square Foot Summary

When this project is complete, the following spaces are to be provided:
The capacity will be 1175 with a core of 1200. Updated February 24, 2021

| Facility                          | #                | Net<br>Sq. Ft. | Total Net<br>Sq. Ft. |  |
|-----------------------------------|------------------|----------