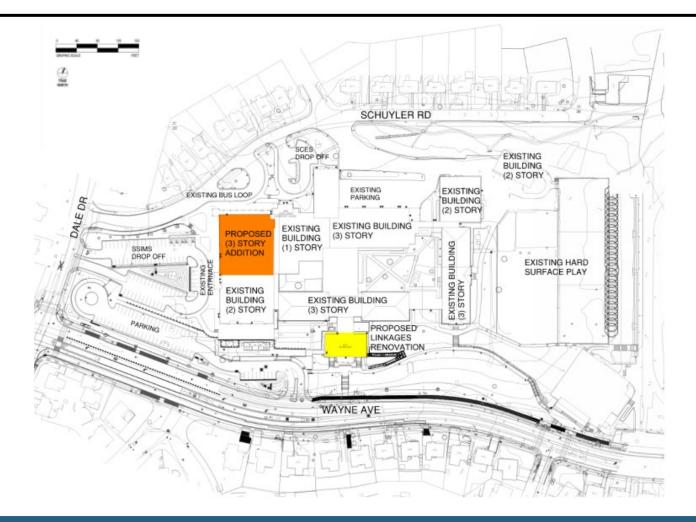

# Silver Spring International Middle School Addition

Montgomery County Board of Education October 5, 2021

> **MONTGOMERY COUNTY PUBLIC SCHOOLS** Expanding Opportunity and Unleashing Potential

## **Existing Site Plan**



#### **MONTGOMERY COUNTY PUBLIC SCHOOLS**

Expanding Opportunity and Unleashing Potential

### **Proposed Site Plan**



#### MONTGOMERY COUNTY PUBLIC SCHOOLS

Expanding Opportunity and Unleashing Potential

### **Proposed Elevations**



NORTH



WEST



**MONTGOMERY COUNTY PUBLIC SCHOOLS** 

Expanding Opportunity and Unleashing Potential

### Render



### **MONTGOMERY COUNTY PUBLIC SCHOOLS** Expanding Opportunity and Unleashing Potential