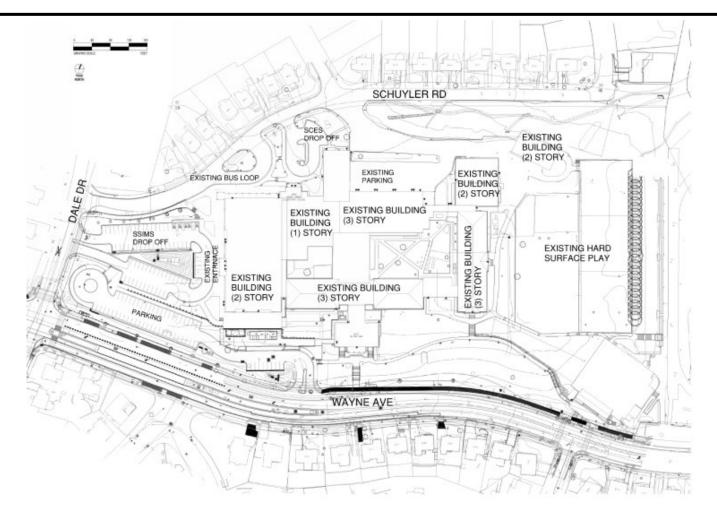

# Silver Spring International Middle School Addition

Montgomery County Board of Education October 5, 2021

> **MONTGOMERY COUNTY PUBLIC SCHOOLS** Expanding Opportunity and Unleashing Potential

## **Existing Site Plan**



#### **MONTGOMERY COUNTY PUBLIC SCHOOLS**

Expanding Opportunity and Unleashing Potential

### **Proposed Site Plan**



#### MONTGOMERY COUNTY PUBLIC SCHOOLS

Expanding Opportunity and Unleashing Potential

### **Proposed Elevations**



NORTH



WEST



**MONTGOMERY COUNTY PUBLIC SCHOOLS** 

Expanding Opportunity and Unleashing Potential

### Render



### **MONTGOMERY COUNTY PUBLIC SCHOOLS** Expanding Opportunity and Unleashing Potential