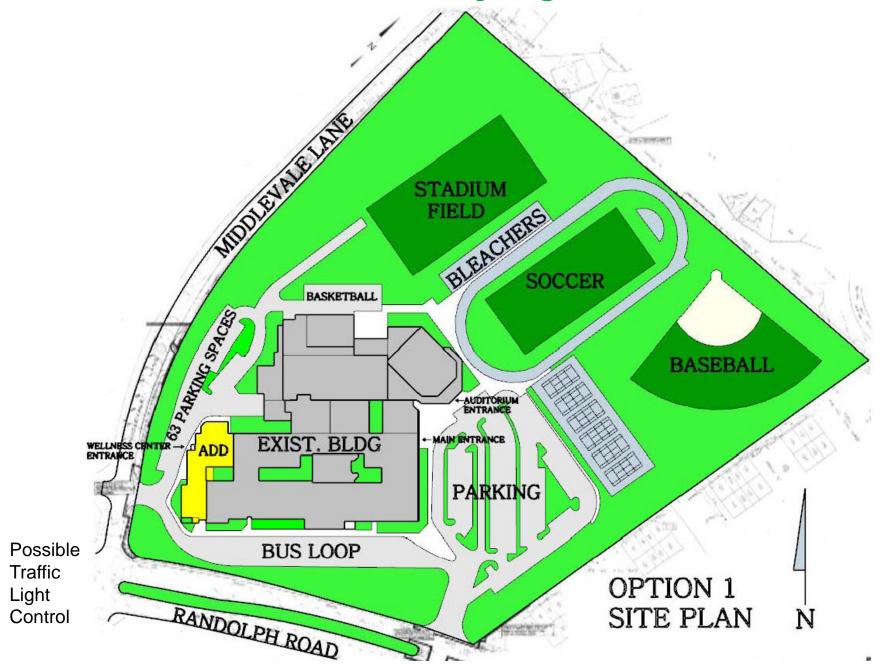

orage Closet

### **Health Clinic**

- (2) 100 SF Health Assessment Room, (1) 100 SF Health Assessment Room Nurse, (1) 130 SF Laboratory,
- (1) 50 SF Medical Supply Storage Area, (1) 100 SF Data Entry and Records Room, (1) 50 SF Toilet Room

### Mental Health/Social Services/Youth Development Suite

- (1) 295 SF Youth Development Conference, (1) 295 SF Mental Health Activity Room, (1) 120 SF Program Manager,
- (1) 120 SF Case Manager, (1) 120 SF Site Coordinator Office, (1) 150 Mental Health/Therapy Room.
- (1) 50 SF Toilet

### **School Health Room**

- (1) 150 SF Waiting Area, (1) 140 SF Treatment, (2) 100 SF Rest Areas, (1) 150 SF School Nurse,
- (1) 100 SF isolation Room, (1) 50 SF Storage, (2) 60 SF Toilet Room

### Subtotal Wellness Center - SF 3,300 SF

John F. Kennedy High School





**Option 1 view of left front** 



Option 1 close up view of left front showing a new bus canopy and new cladding at the existing building



Option 1 close up view of front of addition showing a new bus canopy and new cladding at the existing building



Option 1 view of new main entrance canopy

# Questions and Comments