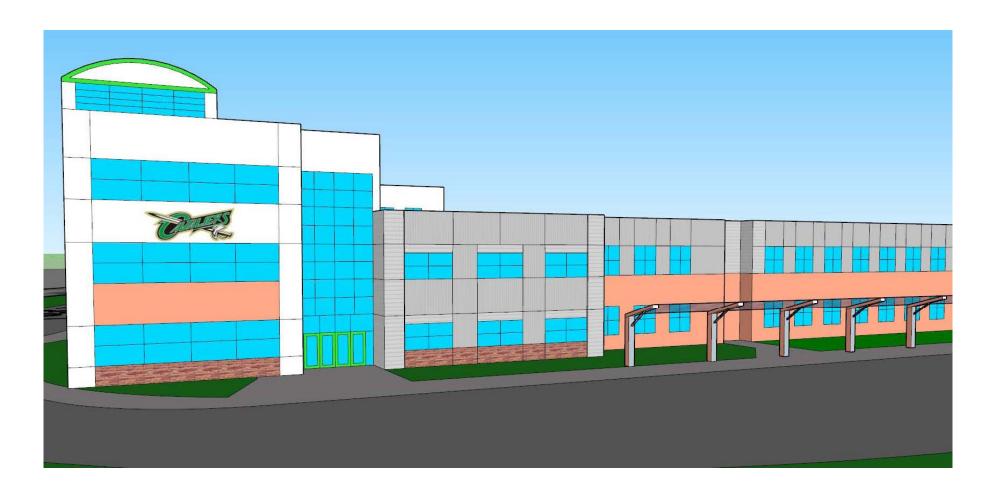

Option 1 close up view of front of addition showing a new bus canopy and new cladding at the existing building

Option 1 view of new main entrance canopy