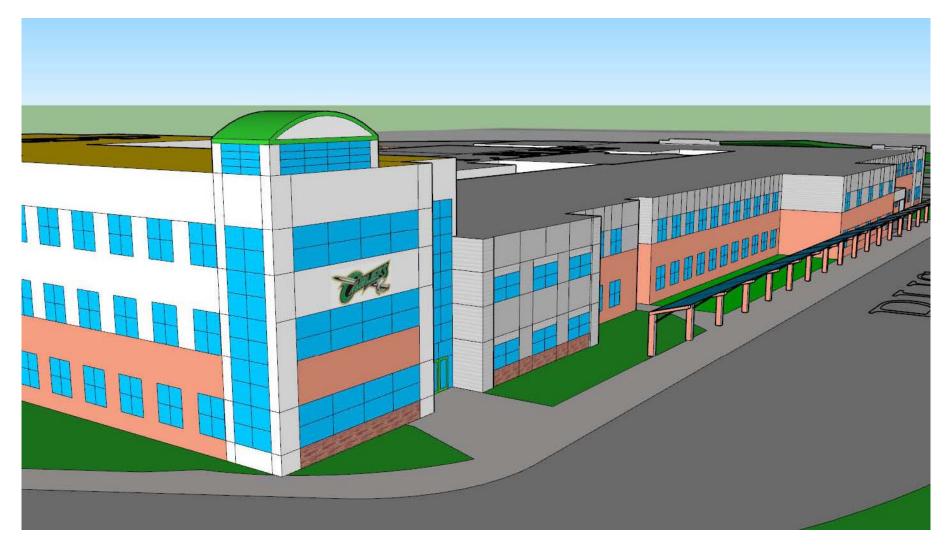

### Subtotal Wellness Center - SF 3,300 SF

John F. Kennedy High School

**Option 1 view of left front** 

Option 1 close up view of left front showing a new bus canopy and new cladding at the existing building