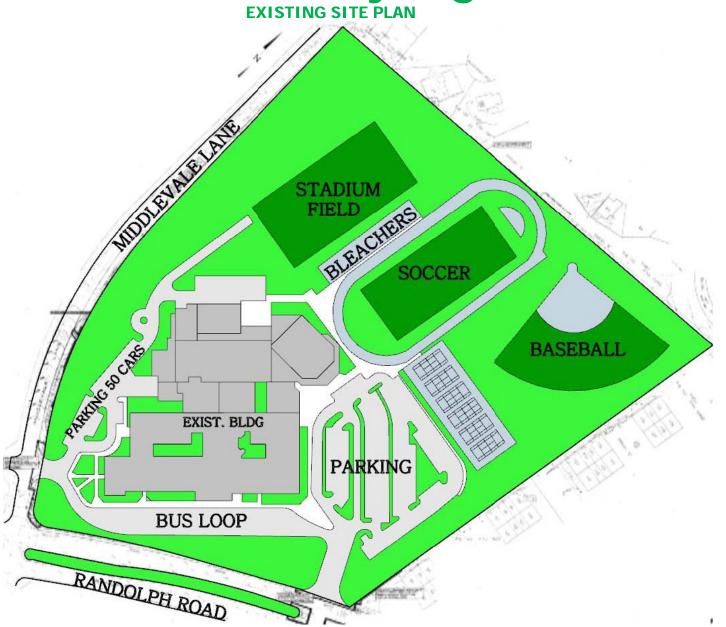

# John F. Kennedy High School Addition







**Delmar Architects, P.A.** 

# John F. Kennedy High School EXISTING SITE PLAN



# **Addition to Kennedy High School**

### **New Construction:**

### **Teaching Stations**

(8) - 900 SF Classrooms, (1)- 950 SF Drama Classroom, (1)-1000 - SF Dual Purpose Room,

### **Special Education**

- (2) 900 SF SCB Classroom, (2) 100 SF Personal Care Room, (2) 50 SF Prep Area, (2) 50 SF Equip Park Area
- (1) 250 SF OT/PT Room, (1) 300 SF Conference Room, (1) 1,100 Large Staff Office

### **Science**

(2) - 1500 SF Science Laboratories, (1) - 400 SF Prep, (1) - 300 SF Storage Room

### **Technology Education**

- (1) 2000 SF Foundations of Technology Lab, (1) 200 SF Student Storage Space, (1) Material Storage,
- (1) 1100 SF Computer Laboratory, (1) Material Storage Space

### **Multipurpose Laboratory**

(1) - 1350 SF Assistant Principal's Office, (1) - 200 SF Storage

### **Med