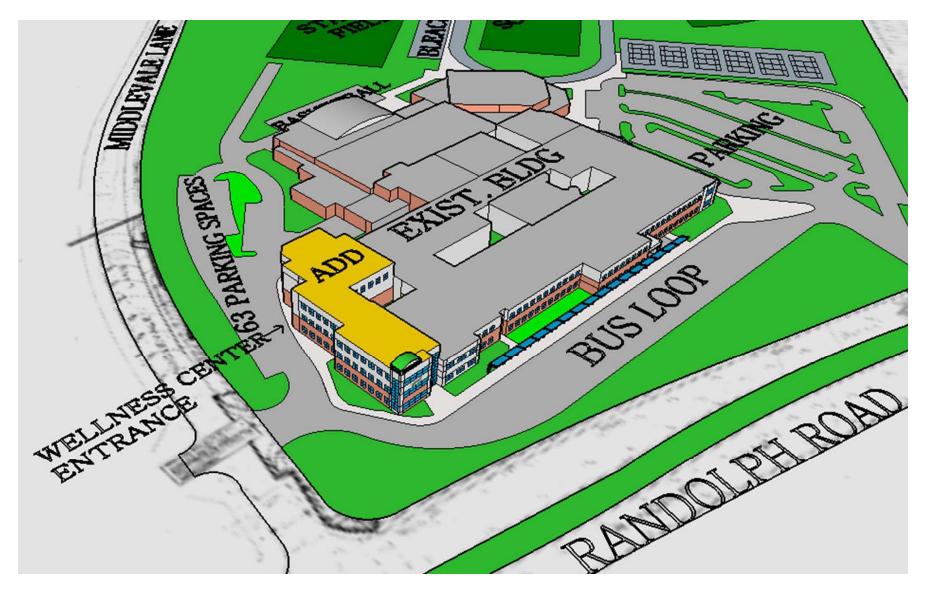

### Subtotal Wellness Center - SF 3,300 SF

John F. Kennedy High School

**Option 1 view of left front** 

Option 1 close up view of left front showing a new bus canopy and new cladding at the existing building

Option 1 close up view of front of addition showing a new bus canopy and new cladding at the existing building

Option 1 view of new main entrance canopy