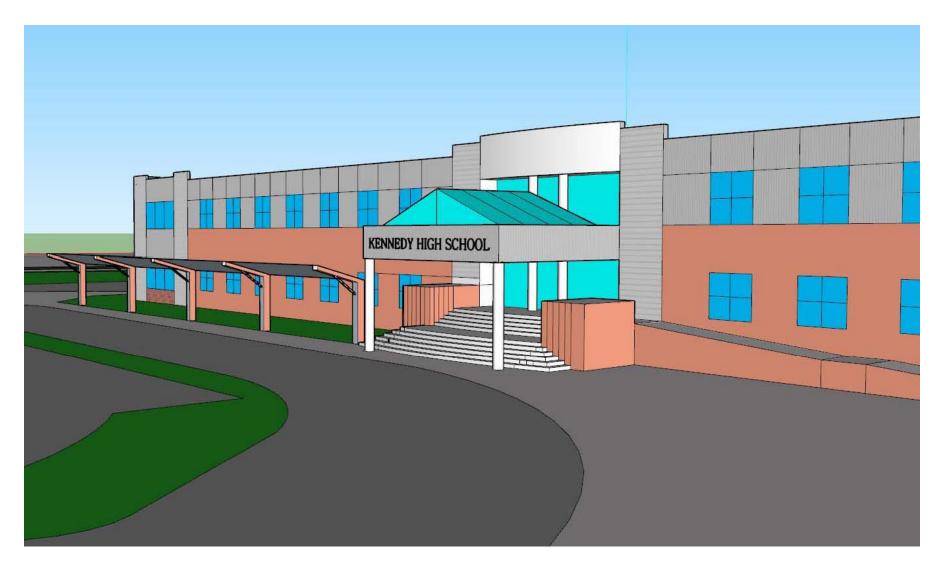

Option 1 close up view of front of addition showing a new bus canopy and new cladding at the existing building

Option 1 view of new main entrance canopy