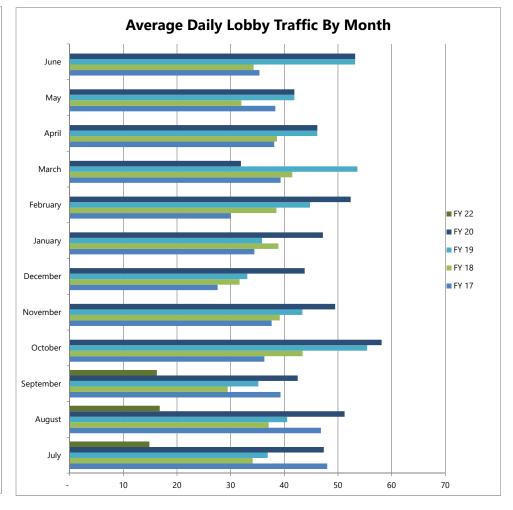

## **ERSC Lobby Traffic by the Month**

| FY 17     |                             |                       |                           |  |  |  |
|-----------|-----------------------------|-----------------------|---------------------------|--|--|--|
| Month     | Total<br>customer<br>visits | Number of<br>Workdays | Average<br>visits per day |  |  |  |
| July      | 960                         | 20                    | 48                        |  |  |  |
| August    | 1,077                       | 23                    | 47                        |  |  |  |
| September | 825                         | 21                    | 39                        |  |  |  |
| October   | 762                         | 21                    | 36                        |  |  |  |
| November  | 715                         | 19                    | 38                        |  |  |  |
| December  | 579                         | 21                    | 28                        |  |  |  |
| January   | 654                         | 19                    | 34                        |  |  |  |
| February  | 570                         | 19                    | 30                        |  |  |  |
| March     | 904                         | 23                    | 39                        |  |  |  |
| April     | 686                         | 18                    | 38                        |  |  |  |
| May       | 843                         | 22                    | 38                        |  |  |  |
| June      | 778                         | 22                    | 35                        |  |  |  |
| Total     | 9,353                       |                       |                           |  |  |  |

| FY 18     |                             |                       |                           |  |  |
|-----------|-----------------------------|-----------------------|---------------------------|--|--|
| Month     | Total<br>customer<br>visits | Number of<br>Workdays | Average<br>visits per day |  |  |
| July      | 682                         | 20                    | 34                        |  |  |
| August    | 853                         | 23                    | 37                        |  |  |
| September | 589                         | 20                    | 29                        |  |  |
| October   | 955                         | 22                    | 43                        |  |  |
| November  | 783                         | 20                    | 39                        |  |  |
| December  | 633                         | 20                    | 32                        |  |  |
| January   | 817                         | 21                    | 39                        |  |  |
| February  | 732                         | 19                    | 39                        |  |  |
| March     | 871                         | 21                    | 41                        |  |  |
| April     | 772                         | 20                    | 39                        |  |  |
| May       | 704                         | 22                    | 32                        |  |  |
| June      | 720                         | 21                    | 34                        |  |  |
| Total     | 9,111                       |                       |                           |  |  |

| FY 19     |                             |                       |                        |  |  |  |
|-----------|-----------------------------|-----------------------|------------------------|--|--|--|
| Month     | Total<br>customer<br>visits | Number of<br>Workdays | Average visits per day |  |  |  |
| July      | 775                         | 21                    | 37                     |  |  |  |
| August    | 932                         | 23                    | 41                     |  |  |  |
| September | 668                         | 19                    | 35                     |  |  |  |
| October   | 1,275                       | 23                    | 55                     |  |  |  |
| November  | 824                         | 19                    | 43                     |  |  |  |
| December  | 662                         | 20                    | 33                     |  |  |  |
| January   | 753                         | 21                    | 36                     |  |  |  |
| February  | 851                         | 19                    | 45                     |  |  |  |
| March     | 1,126                       | 21                    | 54                     |  |  |  |
| April     | 923                         | 20                    | 46                     |  |  |  |
| May       | 921                         | 22                    | 42                     |  |  |  |
| June      | 1,064                       | 20                    | 53                     |  |  |  |
| Total     | 10,774                      |                       |                        |  |  |  |

| FY 20     |                             |                       |                        |  |  |  |
|-----------|-----------------------------|-----------------------|------------------------|--|--|--|
| Month     | Total<br>customer<br>visits | Number of<br>Workdays | Average visits per day |  |  |  |
| July      | 1,042                       | 22                    | 47                     |  |  |  |
| August    | 1,127                       | 22                    | 51                     |  |  |  |
| September | 850                         | 20                    | 43                     |  |  |  |
| October   | 1,337                       | 23                    | 58                     |  |  |  |
| November  | 940                         | 19                    | 49                     |  |  |  |
| December  | 876                         | 20                    | 44                     |  |  |  |
| January   | 991                         | 21                    | 47                     |  |  |  |
| February  | 995                         | 19                    | 52                     |  |  |  |
| March     | 702                         | 22                    | 32                     |  |  |  |
| April     | 923                         | 20                    | 46                     |  |  |  |
| May       | 921                         | 22                    | 42                     |  |  |  |
| June      | 1,064                       | 20                    | 53                     |  |  |  |
| Total     | 11,768                      |                       |                        |  |  |  |

| FY 22     |                             |                       |                           |  |  |
|-----------|-----------------------------|-----------------------|---------------------------|--|--|
| Month     | Total<br>customer<br>visits | Number of<br>Workdays | Average<br>visits per day |  |  |
| July      | 312                         | 21                    | 15                        |  |  |
| August    | 369                         | 22                    | 17                        |  |  |
| September | 341                         | 21                    | 16                        |  |  |
| October   |                             |                       |                           |  |  |
| November  |                             |                       |                           |  |  |
| December  |                             |                       |                           |  |  |
| January   |                             |                       |                           |  |  |
| February  |                             |                       |                           |  |  |
| March     |                             |                       |                           |  |  |
| April     |                             |                       |                           |  |  |
| May       |                             |                       |                           |  |  |
| June      |                             |                       |                           |  |  |
| Total     | 1,022                       |                       |                           |  |  |