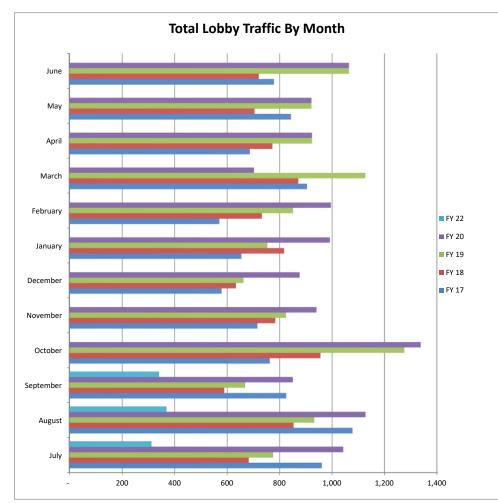

## **ERSC Lobby Traffic by the Month**

| FY 17     |                             |                       |                           |  |  |  |
|-----------|-----------------------------|-----------------------|---------------------------|--|--|--|
| Month     | Total<br>customer<br>visits | Number of<br>Workdays | Average<br>visits per day |  |  |  |
| July      | 960                         | 20                    | 48                        |  |  |  |
| August    | 1,077                       | 23                    | 47                        |  |  |  |
| September | 825                         | 21                    | 39                        |  |  |  |
| October   | 762                         | 21                    | 36                        |  |  |  |
| November  | 715                         | 19                    | 38                        |  |  |  |
| December  | 579                         | 21                    | 28                        |  |  |  |
| January   | 654                         | 19                    | 34                        |  |  |  |
| February  | 570                         | 19                    | 30                        |  |  |  |
| March     | 904                         | 23                    | 39                        |  |  |  |
| April     | 686                         | 18                    | 38                        |  |  |  |
| May       | 843                         | 22                    | 38                        |  |  |  |
| June      | 778                         | 22                    | 35                        |  |  |  |
| Total     | 9,353                       |                       |                           |  |  |  |

| FY 18     |                             |                       |                           |  |  |
|-----------|-----------------------------|-----------------------|---------------------------|--|--|
| Month     | Total<br>customer<br>visits | Number of<br>Workdays | Average<br>visits per day |  |  |
| July      | 682                         | 20                    | 34                        |  |  |
| August    | 853                         | 23                    | 37                        |  |  |
| September | 589                         | 20                    | 29                        |  |  |
| October   | 955                         | 22                    | 43                        |  |  |
| November  | 783                         | 20                    | 39                        |  |  |
| December  | 633                         | 20                    | 32                        |  |  |
| January   | 817                         | 21                    | 39                        |  |  |
| February  | 732                         | 19                    | 39                        |  |  |
| March     | 871                         | 21                    | 41                        |  |  |
| April     | 772                         | 20                    | 39                        |  |  |
| May       | 704                         | 22                    | 32                        |  |  |
| June      | 720                         | 21                    | 34                        |  |  |
| Total     | 9,111                       |                       |                           |  |  |

| FY 19     |                             |                       |                        |  |  |  |
|-----------|-----------------------------|-----------------------|------------------------|--|--|--|
| Month     | Total<br>customer<br>visits | Number of<br>Workdays | Average visits per day |  |  |  |
| July      | 775                         | 21                    | 37                     |  |  |  |
| August    | 932                         | 23                    | 41                     |  |  |  |
| September | 668                         | 19                    | 35                     |  |  |  |
| October   | 1,275                       | 23                    | 55                     |  |  |  |
| November  | 824                         | 19                    | 43                     |  |  |  |
| December  | 662                         | 20                    | 33                     |  |  |  |
| January   | 753                         | 21                    | 36                     |  |  |  |
| February  | 851                         | 19                    | 45                     |  |  |  |
| March     | 1,126                       | 21                    | 54                     |  |  |  |
| April     | 923                         | 20                    | 46                     |  |  |  |
| May       | 921                         | 22                    | 42                     |  |  |  |
| June      | 1,064                       | 20                    | 53                     |  |  |  |
| Total     | 10,774                      |                       |                        |  |  |  |

| FY 20     |                             |                       |                        |  |  |  |
|-----------|-----------------------------|-----------------------|------------------------|--|--|--|
| Month     | Total<br>customer<br>visits | Number of<br>Workdays | Average visits per day |  |  |  |
| July      | 1,042                       | 22                    | 47                     |  |  |  |
| August    | 1,127                       | 22                    | 51                     |  |  |  |
| September | 850                         | 20                    | 43                     |  |  |  |
| October   | 1,337                       | 23                    | 58                     |  |  |  |
| November  | 940                         | 19                    | 49                     |  |  |  |
| December  | 876                         | 20                    | 44                     |  |  |  |
| January   | 991                         | 21                    | 47                     |  |  |  |
| February  | 995                         | 19                    | 52                     |  |  |  |
| March     | 702                         | 22                    | 32                     |  |  |  |
| April     | 923                         | 20                    | 46                     |  |  |  |
| May       | 921                         | 22                    | 42                     |  |  |  |
| June      | 1,064                       | 20                    | 53                     |  |  |  |
| Total     | 11,768                      |                       |                        |  |  |  |

| FY 22     |                             |                       |                           |  |  |
|-----------|-----------------------------|-----------------------|---------------------------|--|--|
| Month     | Total<br>customer<br>visits | Number of<br>Workdays | Average<br>visits per day |  |  |
| July      | 312                         | 21                    | 15                        |  |  |
| August    | 369                         | 22                    | 17                        |  |  |
| September | 341                         | 21                    | 16                        |  |  |
| October   |                             |                       |                           |  |  |
| November  |                             |                       |                           |  |  |
| December  |                             |                       |                           |  |  |
| January   |                             |                       |                           |  |  |
| February  |                             |                       |                           |  |  |
| March     |                             |                       |                           |  |  |
| April     |                             |                       |                           |  |  |
| May       |                             |                       |                           |  |  |
| June      |                             |                       |                           |  |  |
| Total     | 1,022                       |                       |                           |  |  |