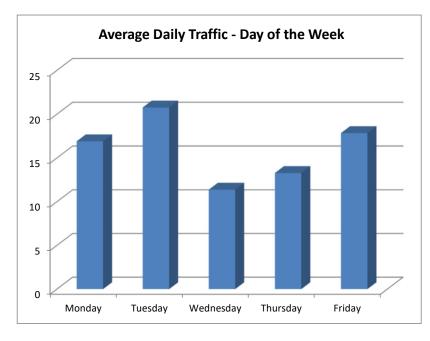

## **Average FY22 Lobby Traffic by the Day of the Week through June 2022**

| Month              | Monday |                           |         | Tuesday |                            |         | Wednesday |                              |         | Thursday |                             |         | Friday |                        |         |
|--------------------|--------|---------------------------|---------|---------|----------------------------|---------|-----------|------------------------------|---------|----------|-----------------------------|---------|--------|------------------------|---------|
|                    | Total  | # of Mondays in the month | Average | Total   | # of Tuesdays in the month | Average | Total     | # of Wednesdays in the month | Average | Total    | # of Thursdays in the month | Average | Total  | # of Fridays<br>in the | Average |
|                    |        |                           | 10      |         |                            | 10      |           |                              | 4.4     |          | iii tile iiiolitii          |         | 101    | month                  | 20      |
| July               | 53     |                           |         |         | 4                          | 19      | 43        | 4                            |         | 41       | 5                           | 8       | 101    | 5                      | 20      |
| August             | 80     | 5                         | 16      | 102     | 5                          | 20      | 45        | 4                            | 11      | 70       | 4                           | 18      | 72     | 4                      | 18      |
| September          | 53     | 3                         | 18      | 94      | 4                          | 24      | 60        | 5                            | 12      | 75       | 5                           | 15      | 59     | 4                      | 15      |
| October            |        |                           |         |         |                            |         |           |                              |         |          |                             |         |        |                        |         |
| November           |        |                           |         |         |                            |         |           |                              |         |          |                             |         |        |                        |         |
| December           |        |                           |         |         |                            |         |           |                              |         |          |                             |         |        |                        |         |
| January            |        |                           |         |         |                            |         |           |                              |         |          |                             |         |        |                        |         |
| February           |        |                           |         |         |                            |         |           |                              |         |          |                             |         |        |                        |         |
| March              |        |                           |         |         |                            |         |           |                              |         |          |                             |         |        |                        |         |
| April              |        |                           |         |         |                            |         |           |                              |         |          |                             |         |        |                        |         |
| May                |        |                           |         |         |                            |         |           |                              |         |          |                             |         |        |                        |         |
| June               |        |                           |         |         |                            |         |           |                              |         |          |                             |         |        |                        |         |
| <b>Grand Total</b> | 186    | 11                        | 17      | 270     | 13                         | 21      | 148       | 13                           | 11      | 186      | 14                          | 13      | 232    | 13                     | 18      |