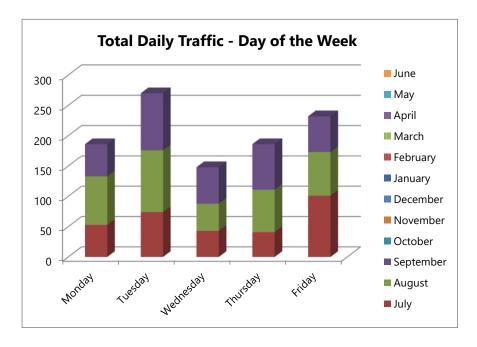

## **Average FY22 Lobby Traffic by the Day of the Week through June 2022**

| Month              | Monday |                           |         | Tuesday |                            |         | Wednesday |                              |         | Thursday |                             |         | Friday |                        |         |
|--------------------|--------|---------------------------|---------|---------|----------------------------|---------|-----------|------------------------------|---------|----------|-----------------------------|---------|--------|------------------------|---------|
|                    | Total  | # of Mondays in the month | Average | Total   | # of Tuesdays in the month | Average | Total     | # of Wednesdays in the month | Average | Total    | # of Thursdays in the month | Average | Total  | # of Fridays<br>in the | Average |
|                    |        |                           | 10      |         |                            | 10      |           |                              | 4.4     |          | iii tile iiiolitii          |         | 101    | month                  | 20      |
| July               | 53     |                           |         |         | 4                          | 19      | 43        | 4                            |         | 41       | 5                           | 8       | 101    | 5                      | 20      |
| August             | 80     | 5                         | 16      | 102     | 5                          | 20      | 45        | 4                            | 11      | 70       | 4                           | 18      | 72     | 4                      | 18      |
| September          | 53     | 3                         | 18      | 94      | 4                          | 24      | 60        | 5                            | 12      | 75       | 5                           | 15      | 59     | 4                      | 15      |
| October            |        |                           |         |         |                            |         |           |                              |         |          |                             |         |        |                        |         |
| November           |        |                           |         |         |                            |         |           |                              |         |          |                             |         |        |                        |         |
| December           |        |                           |         |         |                            |         |           |                              |         |          |                             |         |        |                        |         |
| January            |        |                           |         |         |                            |         |           |                              |         |          |                             |         |        |                        |         |
| February           |        |                           |         |         |                            |         |           |                              |         |          |                             |         |        |                        |         |
| March              |        |                           |         |         |                            |         |           |                              |         |          |                             |         |        |                        |         |
| April              |        |                           |         |         |                            |         |           |                              |         |          |                             |         |        |                        |         |
| May                |        |                           |         |         |                            |         |           |                              |         |          |                             |         |        |                        |         |
| June               |        |                           |         |         |                            |         |           |                              |         |          |                             |         |        |                        |         |
| <b>Grand Total</b> | 186    | 11                        | 17      | 270     | 13                         | 21      | 148       | 13                           | 11      | 186      | 14                          | 13      | 232    | 13                     | 18      |