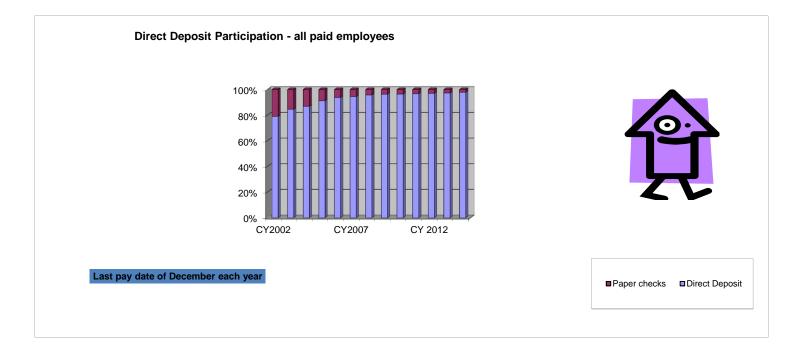

| Calendar Year Date            | CY2002     | CY2003     | CY2004     | CY2005     | CY2006     | CY2007     | CY2008     | CY2009     | CY 2010    | CY 2011    | CY 2012    | CY 2013    | CY 2014    |
|-------------------------------|------------|------------|------------|------------|------------|------------|------------|------------|------------|------------|------------|------------|------------|
| Last Payday Date of the year  | 12/27/2002 | 12/23/2003 | 12/23/2004 | 12/23/2005 | 12/22/2006 | 12/21/2007 | 12/21/2008 | 12/31/2009 | 12/30/2010 | 12/30/2011 | 12/28/2012 | 12/27/2013 | 12/26/2014 |
|                               |            |            |            |            |            |            |            |            |            |            |            |            |            |
| Totals Payments Issued        | 24,045     | 24,126     | 24,591     | 24,794     | 25,178     | 25,536     | 25,223     | 25,357     | 24,927     | 24,725     | 24,967     | 25,429     | 25,759     |
| Totals Direct Deposits Issued | 18,991     | 20,424     | 21,376     | 22,640     | 23,608     | 24,154     | 24,146     | 24,430     | 24,042     | 23,934     | 24,217     | 24,814     | 25,211     |
| Totals Checks Issued          | 5,054      | 3,702      | 3,215      | 2,154      | 1,570      | 1,382      | 1,077      | 927        | 885        | 791        | 750        | 700        | 548        |
|                               |            |            |            |            |            |            |            |            |            |            |            |            |            |
| Percent of Payments Issued    | 100.0%     | 100.0%     | 100.0%     | 100.0%     | 100.0%     | 100.0%     | 100.0%     | 100.0%     | 100%       | 100%       | 100%       | 100%       | 100%       |
| Percent of Advices Issued     | 79.0%      |            |            |            |            | 94.6%      |            | 96.3%      |            |            |            |            |            |
| Percent of Checks Issued      | 21.0%      | 15.3%      | 13.1%      | 8.7%       | 6.2%       | 5.4%       | 4.3%       | 3.7%       | 3.6%       | 3.2%       | 3.0%       | 2.8%       | 2.1%       |
|                               |            |            |            |            |            |            |            |            |            |            |            |            |            |