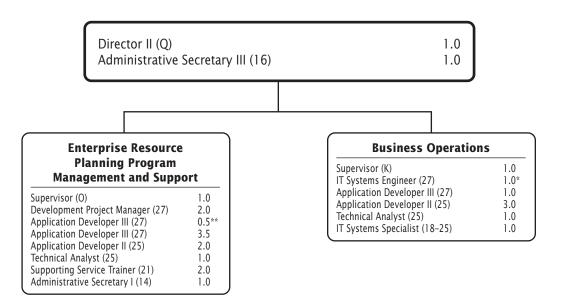

# **Technology Support and Infrastructure**

|                                                                         | PAGE |
|-------------------------------------------------------------------------|------|
| Office of Technology and Innovation                                     | 7-3  |
| Department of Technology Integration and<br>Learning Management Systems | 7-7  |
| Department of Infrastructure and Operations                             | 7-13 |
| Department of Business Information Services                             | 7-19 |