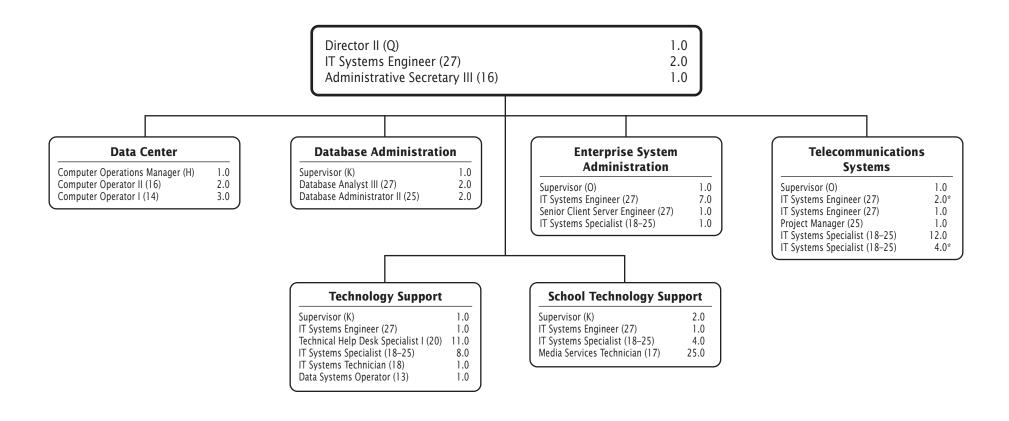

# **Technology Support and Infrastructure**

|                                                                         | PAGE |
|-------------------------------------------------------------------------|------|
| Office of Technology and Innovation                                     | 7-3  |
| Department of Technology Integration and<br>Learning Management Systems | 7-7  |
| Department of Infrastructure and Operations                             | 7-13 |
| Department of Business Information Services                             | 7-19 |