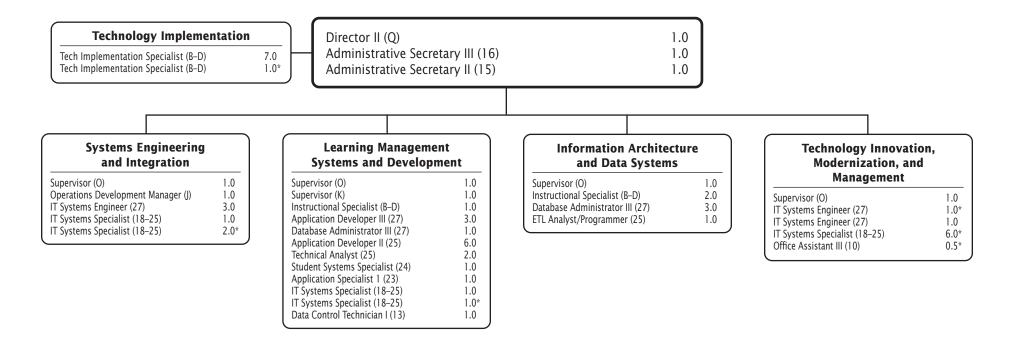

# **Technology Support and Infrastructure**

|                                                                         | PAGE |
|-------------------------------------------------------------------------|------|
| Office of Technology and Innovation                                     | 7-3  |
| Department of Technology Integration and<br>Learning Management Systems | 7-7  |
| Department of Infrastructure and Operations                             | 7-13 |
| Department of Business Information Services                             | 7-19 |