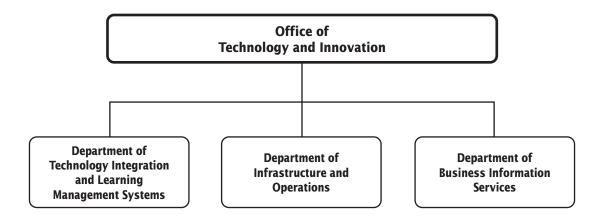

# **Technology Support and Infrastructure**

|                                                                         | PAGE |
|-------------------------------------------------------------------------|------|
| Office of Technology and Innovation                                     | 7-3  |
| Department of Technology Integration and<br>Learning Management Systems | 7-7  |
| Department of Infrastructure and Operations                             | 7-13 |
| Department of Business Information Services                             | 7-19 |