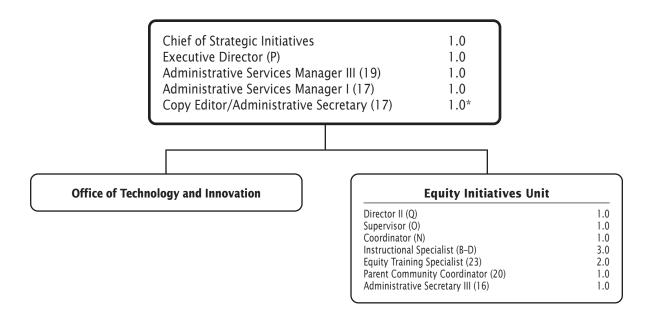

### **MAJOR FUNCTIONS**

The office collaborates with all offices, stakeholders, and community partners to identify, launch, and support research-based programs and initiatives that reflect innovative thinking, equity, and excellence. The office coordinates the development and monitoring of the Board of Education's Strategic Plan. It leads the implementation of the Antiracist System Audit and builds the structures needed to support effective actions based on the outcomes of the audit. The office oversees the Office of Technology and Innovation and the Equity Initiatives Unit.

### Office of Technology and Innovation

(Professional and Operational Excellence)

Under the leadership of OSI, the Office of Technology and Innovation leads the selection, integration, training, and support of innovative technologies for our schools and offices to ensure operational excellence and staff productivity.

### **Equity Initiatives Unit**

(Academic Excellence; Well-Being and Family Engagement; Professional and Operational Excellence)

Under the leadership of OSI, the Equity Initiatives Unit advances racial justice and cultural proficiency by interrupting systems of bias (implicit and explicit), oppression, and inequity in our policies, practices, and procedures by challenging every MCPS employee to be courageous, persistent, and effective in confronting and resolving racial and cultural issues that impact everyone, but disproportionately impact the academic and social-emotional success of students of color.

## **Office of Strategic Initiatives—Overview**

F.T.E. Positions 14.0

\*This position is budgeted in the Office of Districtwide Services and Supports and is also reflected on their organization chart.

Resources for the Office of Technology and Innovation are found in Chapter 7.