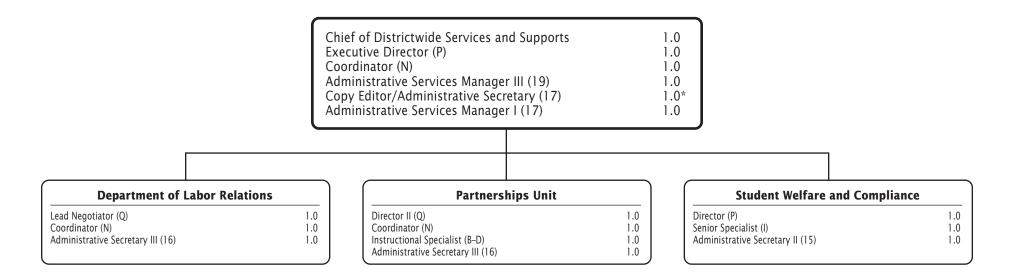

Program Priorities—(\$5,364)

Realignments are budgeted to address priority spending needs in the Office of Districtwide Services and Supports. There are decreases of \$926 from program supplies and \$7,500 from staff training, and increases of \$4,500 for contractual services; \$3,500 for dues, registrations, and fees; and \$1,000 for local travel mileage reimbursement. These realignments result in a net budget increase of \$574, which is offset by a decrease in chapter 9, Department Employee and Retiree Services budget.

The FY 2023 recommended budget also include realignments between chapters. The realignments include \$3,750 for office supplies, \$938 for local mileage travel reimbursements, and \$1,250 for book subscriptions from this chapter to chapter 10, Human Capital Management.



F.T.E. Positions 16.0

<sup>\*</sup>This position is shared with the Office of Strategic Initiatives

| OBJECT OF EXPENDITURE                  | FY 2022     | FY 2022     | FY 2023     | FY 2023      |
|----------------------------------------|-------------|-------------|-------------|--------------|
| OBJECT OF EXPENDITORE                  | BUDGET      | CURRENT     | REQUEST     | CHANGE       |
| POSITIONS (FTE)                        |             |             |             |              |
| Administrative                         | 7.0000      | 8.0000      | 8.0000      | -            |
| Business / Operations Admin            | 1.0000      | 1.0000      | 1.0000      | -            |
| Professional                           | 1.0000      | 1.0000      | 1.0000      | -