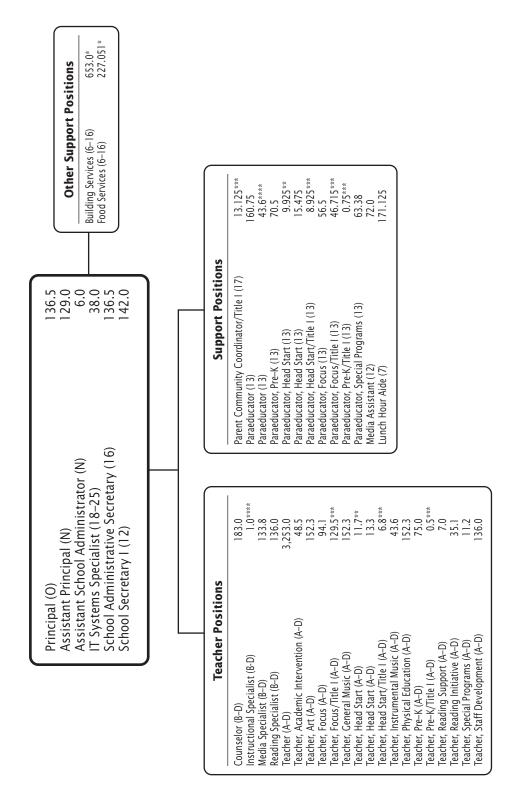

In following these principles, staffing formulas are based on three main factors: enrollment, needs, and programs. Core instructional program resources are allocated to all schools including administrators, teachers, and support staff as well as materials, media, and textbook funds. The guidelines used for allocations are provided in Appendix C and are based on the student enrollment in each grade level. Essentially, this means that two schools with

the same enrollment in a given grade will be allocated the same number of teachers and other resources for those students. For example, in Grade 1, the guideline is 25. Grade 1 projected enrollment for each school is reviewed and each school is allocated staffing to minimize when the class exceeds the guideline. If a school has 100 students in Grade 1, the school will be allocated 4 teachers. If that number is 120, the school will be allocated 5 teachers. For elementary schools, this process is repeated for each grade in every school. For secondary schools, the allocation is made based on students in the school taking seven classes and each teacher teaching five sections. Similarly, allocations are made for other positions based on the guidelines in Appendix C.

MCPS differentiates staffing allocations based on the needs of the students the schools serve. Schools that have more students who are economically disadvantaged receive additional staff to reduce class sizes and provide additional supports and interventions. For instance, in our higher-poverty elementary schools, called focus schools, MCPS works to keep the average class size for grades kindergarten through 2 at 18 students or fewer. Therefore, based on enrollment, these schools receive additional allocations. In the previous example, the school with 100 students in Grade 1 would receive six teachers compared to the core staffing of four teachers allocated to a non-focus school. Other differentiated staffing includes services for ESOL, alternative programs, academic intervention, and focus staffing. These allocations are based on the number of students in these programs and the educational needs of those students.

MCPS also allocates staff and resources based on programs. If a school has a magnet program, a special education discrete program, or another type of special program, additional staffing is provided. These allocations are based on the number of students in the programs and the educational and learning needs of those students.