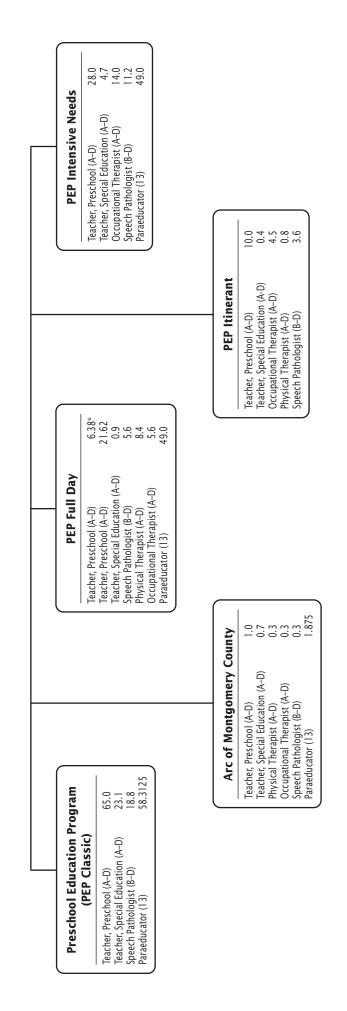

The Special Education Staffing Plan in Appendix D is developed annually to ensure that sufficient staff members are available to meet the programming needs of students. As required by the Maryland State Department of Education, the Special Education Staffing Plan provides evidence of public input, professional development, special education service descriptions, special education enrollment, the number and types of direct service providers, and the process for reviewing and making adjustments to staffing and maintenance of effort. In addition, the plan recommends staffing priorities and recommendations for maintenance of special education programming.

The K–12 Budget Staffing Guidelines in Appendix C and the Special Education Staffing Plan in Appendix D provide comprehensive lists of how all positions are allocated. Each school's staffing allocations can be found on the MCPS website in the Schools at a Glance document. Additional resources, staffing, and support for students with disabilities is detailed in chapter 5, Office of Special Education.