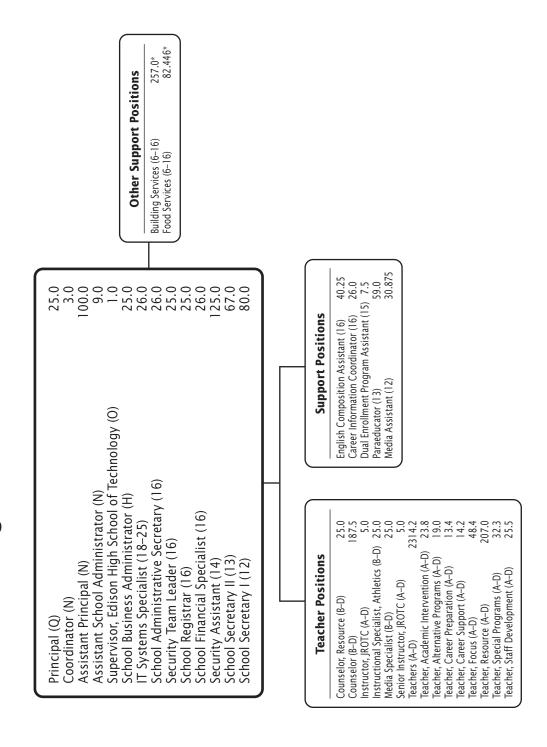

**High Schools** (Academic Excellence; Well-Being and Family Engagement; Professional and Operational Excellence)

- Expanding Options and Access: Expanding access and support to courses and programs, including International Baccalaureate/Advanced Placement (IB/AP) coursework.
- Career and Technical Pathways: Redesigning and/or expanding career programs that offer students real-world experience, college credit, and industry certifications.
- Maryland Seal of Biliteracy: Award given to high school graduates that recognizes a student's high level of proficiency in listening, speaking, reading, and writing in English and one or more languages.
- **Dual Enrollment:** Securing a bright future with the acquisition of an associate's degree while attending and completing high school.
- **Restorative Justice**: Fostering healthy relationships and promoting positive discipline in schools.
- Physical, Social, and Psychological Well-being: Programs and activities integrated into schools to support multiple categories of physical, social, and psychological well-being.