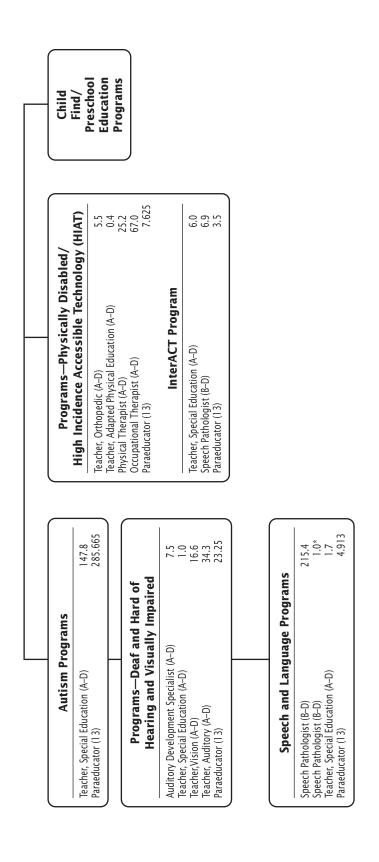

The Special Education Staffing Plan in Appendix D is developed annually to ensure that sufficient staff members are available to meet the programming needs of students. As required by the Maryland State Department of Education, the Special Education Staffing Plan provides evidence of public input, professional development, special education service descriptions, special education enrollment, the number and types of direct service providers, and the process for reviewing and making adjustments to staffing and maintenance of effort. In addition, the plan recommends staffing priorities and recommendations for maintenance of special education programming.

The K–12 Budget Staffing Guidelines in Appendix C and the Special Education Staffing Plan in Appendix D provide comprehensive lists of how all positions are allocated. Each school's staffing allocations can be found on the MCPS website in the Schools at a Glance document. Additional resources, staffing, and support for students with disabilities is detailed in chapter 5, Office of Special Education.