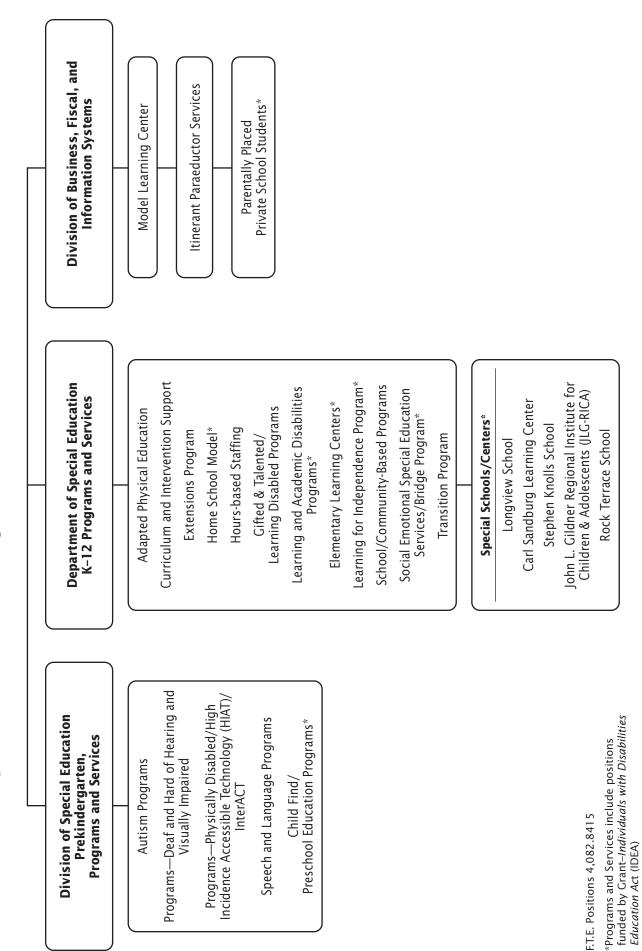

The Special Education Staffing Plan in Appendix D is developed annually to ensure that sufficient staff members are available to meet the programming needs of students. As required by the Maryland State Department of Education, the Special Education Staffing Plan provides evidence of public input, professional development, special education service descriptions, special education enrollment, the number and types of direct service providers, and the process for reviewing and making adjustments to staffing and maintenance of effort. In addition, the plan recommends staffing priorities and recommendations for maintenance of special education programming.

The K–12 Budget Staffing Guidelines in Appendix C and the Special Education Staffing Plan in Appendix D provide comprehensive lists of how all positions are allocated. Each school's staffing allocations can be found on the MCPS website in the Schools at a Glance document. Additional resources, staffing, and support for students with disabilities is detailed in chapter 5, Office of Special Education.