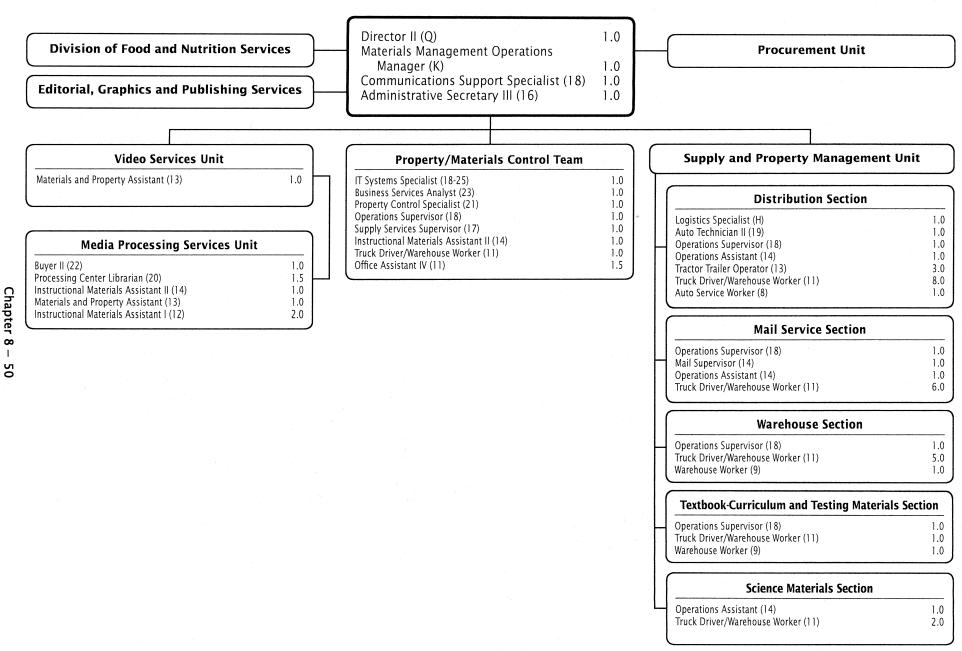

| .250                |                   |
| 71  | 23 Business Services Analyst    |           | 1.000             | 1.000             | 1.000              | 1.000              | 1.000               |                   |
| 71  | 19 Sr Field Trip Coordinator    |           | 1.000             | 1.000             | 1.000              | 1.000              | 1.000               |                   |
| 71  | 12 Field Trip Assistant         | X         | 2.000             | 2.000             | 2.000              | 2.000              | 2.000               |                   |
|     | Total Positions                 |           | 4.500             | 4.500             | 4.500              | 4.500              | 4.500               |                   |

## **Department of Materials Management**



## **Department of Materials Management - 351/352/354/355**

Kathleen C. Lazor, Director II

| Description                                                          | FY 2014<br>Actual     | FY 2015<br>Budget          | FY 2015<br>Current         | FY 2016<br>Request         | FY 2016<br>Approved        | FY 2016<br>Change   |
|----------------------------------------------------------------------|-----------------------|----------------------------|----------------------------|----------------------------|----------------------------|---------------------|
| 01 Salaries & Wages                                                  |                       |                            |                            |                            |                            |                     |