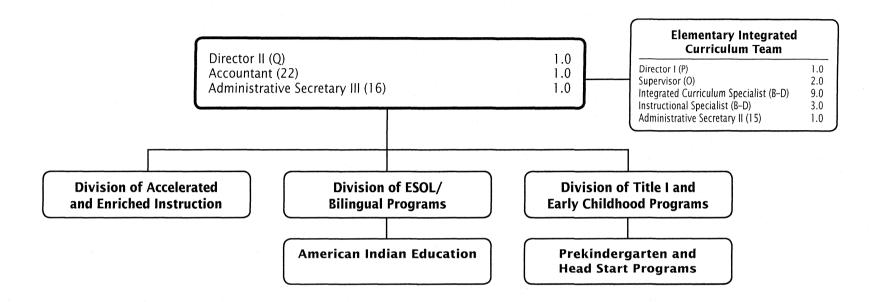

|
| 1   | 17 Admin Services Manager I     |           | 1.000             | 1.000             | 1.000              | 1.000              | 1.000               |                   |
| 2   | 16 Administrative Secretary III |           | 1.000             | 1.000             | 1.000              | 1.000              | 1.000               |                   |
| 2   | 15 Administrative Secretary II  |           | 1.000             | 1.000             | 1.000              | 1.000              | 1.000               |                   |
|     | Total Positions                 |           | 6.000             | 6.000             | 6.000              | 5.000              | 6.000               |                   |

# **Department of Elementary Curriculum and Districtwide Programs**



# **Dept of Elementary Curriculum & Districtwide Prgms - 233/650**

Niki T. Hazel, Director II

|                                                                                                                | - '                   | iki 1. mazci, 1       |                       |                       |                       |                    |
|----------------------------------------------------------------------------------------------------------------|-----------------------|-----------------------|-----------------------|-----------------------|-----------------------|--------------------|
| Description                                                                                                    | FY 2014<br>Actual     | FY 2015<br>Budget     | FY 2015<br>Current    | FY