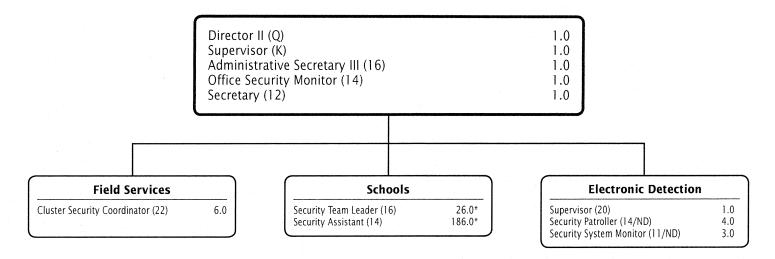

| 6  | Food Svc Sanit Tech CPF   | X         | 4.000             | 4.000             | 4.000              | 4.000              | 1 (24-1)<br>1 (24-1)<br>1 (4-1) | (4.000)           |
| 61  | 6  | Food Svc Sanit Tech CPF   |           | 1.000             | 1.000             | 1.000              | 1.000              | 1.000                           |                   |
|     | To | tal Positions             |           | 582.948           | 585.448           | 585.448            | 585.448            | 585.448                         |                   |
|     |    |                           |           |                   |                   |                    |                    |                                 |                   |

## **Department of School Safety and Security**



F.T.E. Positions 19.0

(\*The 212.0 positions in schools also are shown on K-12 charts in Chapter 1 and Office of Special Education and Student Services in Chapter 5)

ND Night Differential = Shifts 2 and 3

## **Department of School Safety and Security - 337**

#### Robert B. Hellmuth, Director II

| Description                                                                | FY 2014               | FY 2015               | FY 2015                                      | FY 2016               | FY 2016               | FY 2016       |
|----------------------------------------------------------------------------|-----------------------|-----------------------|----------------------------------------------|-----------------------|-----------------------|---------------|
|