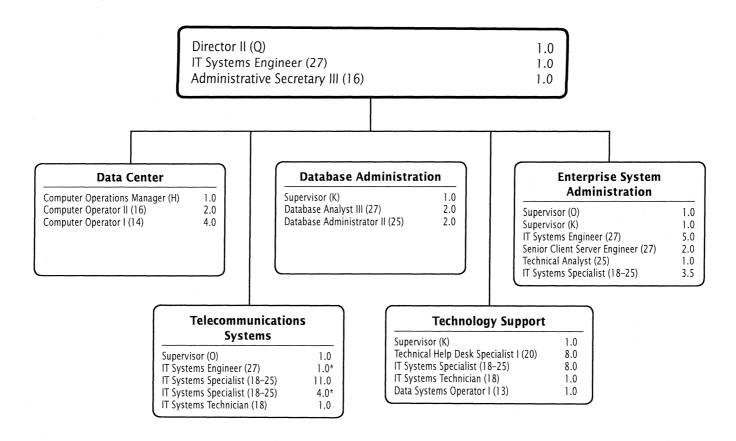

ional Specialist                           | 17.200  | 17.200  | 17.200  | 17.200  | 17.000         | (.200)  |
| 3 Q Director II                                         | 1.000   |         |         |         |                |         |
| 2 Q Director II                                         |         | 1.000   | 1.000   | 1.000   | 1.000          |         |
| 435 Department of Instructional Technology              |         |         |         |         |                |         |
| CAT DESCRIPTION Mor                                     | ACTUAL  | BUDGET  | CURRENT | REQUEST | APPROVED       | CHANGE  |
| 10                                                      | FY 2014 | FY 2015 | FY 2015 | FY 2016 | FY 2016        | FY 2016 |

## **Department of Infrastructure and Operations**



## **Department of Infrastructure & Operations - 446/423/433/434/447/448/451**

Charles L. McGee, Director II

| Description                                             | FY 2014<br>Actual     | FY 2015<br>Budget     | FY 2015<br>Current