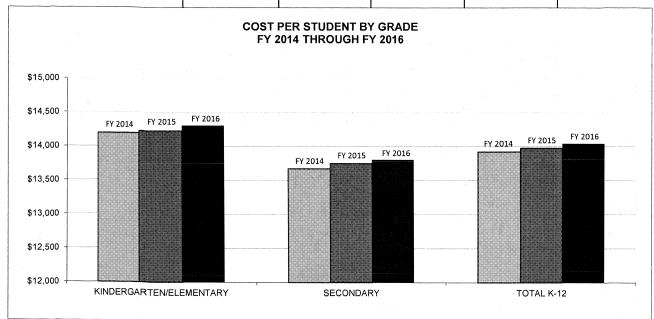

TABLE 6
COST PER STUDENT BY GRADE SPAN

|                       | KINDERGARTEN/   |                                       | TOTAL                                   | AMOUNT                | TOTAL                |
|-----------------------|-----------------|---------------------------------------|-----------------------------------------|-----------------------|----------------------|
|                       | ELEMENTARY      | SECONDARY                             | K-12*                                   | EXCLUDED*             | BUDGET**             |
|                       |                 |                                       |                                         |                       |                      |
| FY 2014 BUDGET        |                 |                                       |                                         |                       |                      |
| EXPENDITURES          | \$996,486,551   | \$1,053,311,820                       | \$2,049,798,371                         | \$175,622,681         | \$2,225,421,052      |
| STUDENTS 9/30/13      | 70,197          | 77,037                                | 147,234                                 |                       |                      |
| COST PER STUDENT      | \$14,196        | . '                                   |                                         |                       |                      |
| # ***                 |                 |                                       | * * * * * * * * * * * * * * * * * * * * |                       |                      |
| FY 2015 BUDGET        |                 | * * * * * * * * * * * * * * * * * * * |                                         |                       |                      |
| EXPENDITURES          | \$1,016,611,306 | \$1,079,347,800                       | \$2,095,959,106                         | \$180,804,878         | \$2,276,763,984      |
| STUDENTS 9/30/14      | 71,451          | 78,491                                | 149,942                                 | <b>V</b> 100,00 1,010 | <b>4</b> 2,2,0,00,00 |
| COST PER STUDENT      | 14,228          | 13,751                                | 13.978                                  |                       |                      |
|                       | ,===            | 10,701                                | .0,0.0                                  |                       |                      |
| FY 2016 BUDGET        |                 |                                       |                                         |                       |                      |
| EXPENDITURES          | 1,027,204,678   | 1,109,773,603                         | 2,136,978,281                           | 181,410,655           | 2,318,388,936        |
| STUDENTS 9/30/15      | 71,790          | 80,388                                | 152,178                                 | 101,410,000           | 2,010,000,000        |
| COST PER STUDENT      | 14,308          | 13,805                                | 14,043                                  |                       |                      |
| OGG! 1 Elk G   OBE!!! | 14,300          | 13,003                                | 14,043                                  |                       |                      |
|                       |                 |                                       |                                         |                       |                      |
|                       |                 |                                       |                                         |                       |                      |
|                       | <u> </u>        | l                                     |                                         |                       |                      |

### Notes:

Enrollment figures used to calculate cost per student excludes students in Gateway to College and PreK/Head Start.

Operating budget funds used in the calculation excludes amounts for Summer School, Community Services, Tuition for Students with Disabilities in Private Placement, Prekindergarten, Infants and Toddlers, and Enterprise Funds.

FY 2015 Figures Reflect Current Approved Budget.