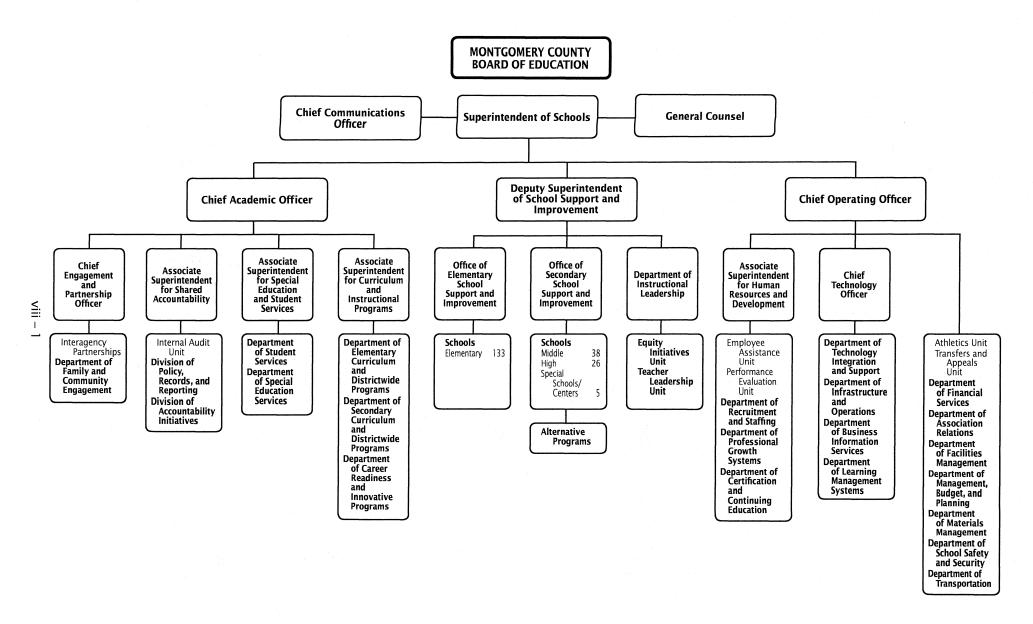

FY 2016 Operating Budget. The Board approved the amendments to the contacts along with the FY 2016 Operating Budget on June 16, 2015.

The agreements call for employees to pay a greater share of their health insurance premiums. Over the next two years, the amount each employee pays will increase by 7 percent. Beginning on January 1, 2016, employees will be able to lower their benefit costs if they participate in a voluntary health risk assessment and/or submit the results of a routine blood test. The contract calls for employees who smoke to pay 3 percent more for their health benefits beginning in FY 2016. The benefit changes are expected to save about \$5 million in FY 2015 and \$18.5 million in FY 2016 and each year thereafter.

# MONTGOMERY COUNTY PUBLIC SCHOOLS ORGANIZATION—FY 2016



# Office of the Superintendent of Schools MONTGOMERY COUNTY PUBLIC SCHOOLS Rockville, Maryland

June 16, 2015

# **MEMORANDUM**

To: Members of the Board of Education

From: Larry A. Bowers, Interim Superintendent of Schools

Subject: Final Approval of the Fiscal Year 2016 Operating Budget

# **Executive Summary**

On May 21, 2015, the County Council (Council) approved the Montgomery County Public Schools (MCPS) Operating Budget appropriation for Fiscal Year (FY) 2016. The Council approved a total of \$2,318,388,936 for MCPS. This is an increase of \$36,204,686 (1.6 percent) from the current FY 2015 Operating Budget of \$2,282,184,250. The total tax-supported budget (excluding grants and enterprise funds) approved by the Council for FY 2016 is \$2,176,525,543, an increase of \$38,456,142