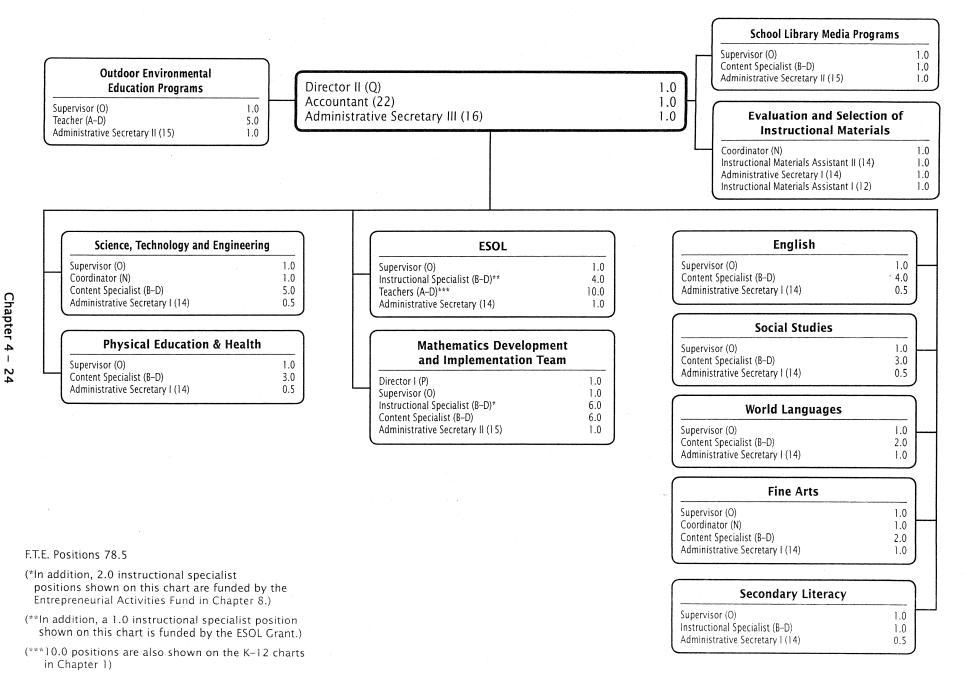

|                   |
| 2   | 14  | Administrative Secretary I  |          | 1    | 000  | 1.000             | 1.000              | 1.000              | 1.000               |                   |
| 3   | 13  | Paraeducator - Focus        | >        | 51   | 950  | 51.600            | 51.600             | 49.375             | 49.375              | (2.225)           |
| 3   | 13  | Paraeducator Head Start     | >        | 9    | 450  | 9.975             | 9.975              | 9.450              | 9.450               | (.525)            |
|     | Tot | al Positions                |          | 207  | .000 | 205.200           | 205.200            | 189.475            | 193.088             | (12.112)          |

# **Department of Secondary Curriculum and Districtwide Programs**



# $Dept\ of\ Secondary\ Curriculum\ \&\ Districtwide\ Prgms\ -\ 232/164/238/261/263/264/265$

Scott W. Murphy, Director II

|                                                                               | ~~~~                  | te vie man piny       | , Director II         |                            |                            |                                |
|-------------------------------------------------------------------------------|-----------------------|-----------------------|-----------------------|----------------------------|----------------------------|--------------------------------|
| Description                                                                   | FY 2014<br>Actual     | FY 2015<br>Budget     | FY 2015<br>Current    | FY 2016<br>Request         | F