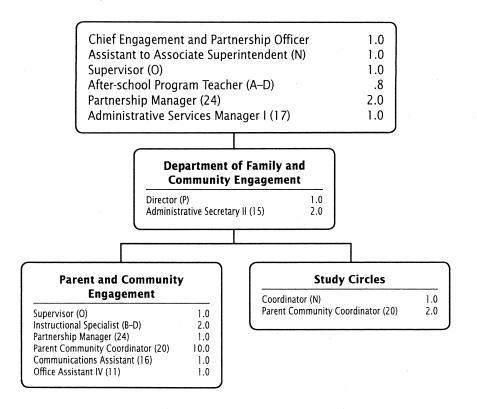

|                    |                     |                   |
| Miscellaneous                             | 50,155            | 62,300            | 62,825             | 12,300             | 62,300              | (525)             |
| TOTAL OTHER                               | 60,383            | 82,990            | 83,515             | 27,490             | 77,490              | (6,025)           |
| 05 EQUIPMENT                              |                   |                   |                    |                    |                     |                   |
| GRAND TOTAL AMOUNTS                       | \$2,285,432       | \$3,031,323       | \$3,017,648        | \$3,076,391        | \$2,980,869         | (\$36,779)        |

### Office of Community Engagement and Partnerships



### Office of Community Engagement and Partnerships - 522/521

Timothy B. Warner, Chief Engagement and Partnership Officer

| Description                                                         | FY 2014<br>Actual     | FY 2015<br>Budget         | FY 2015<br>Current        | FY 2016<br>Request        | FY 2016<br>Approved       | FY 2016<br>Change   |
|---------------------------------------------------------------------|-----------------------|---------------------------|---------------------------|---------------------------|---------------------------|---------------------|
| 01 Salaries & Wages                                                 | /                     | n. e                      |                           |                           |                           |