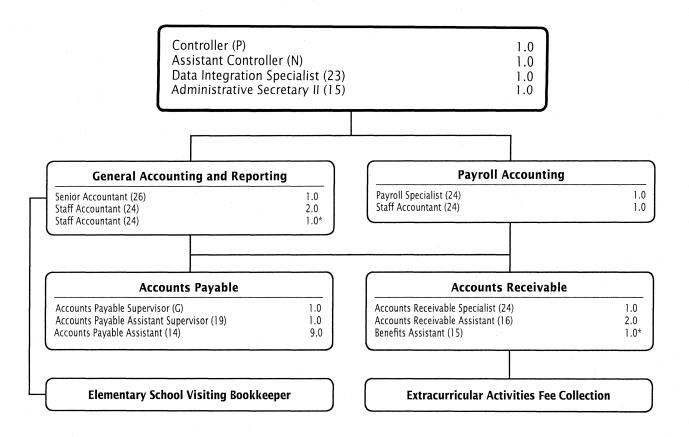

|
| 1    | 19  | Specialist, Payroll            | 2.000   | 2.000   | 2.000   | 2.000   | 2.000    |         |
| 1.   | 19  | Spec, Position/Salary Admin    | 2.000   | 2.000   | 2.000   | 2.000   | 2.000    |         |
| 1    | 16  | Administrative Secretary III   | .500    | .500    | .500    | .500    | .500     |         |
| 1    | 15  | Transactions Assistant I       | 3.000   | 3.000   | 3.000   | 3.000   | 3.000    |         |
| 1    | 15  | Payroll Assistant              | 3.000   | 3.000   | 3.000   | 3.000   | 3.000    |         |
| 1    | 15  | Assist, Leave Admin/Wkrs Comp  | 1.000   | 1.000   | 1.000   | 1.000   | 1.000    |         |
|      | Tot | al Positions                   | 19.850  | 19.850  | 19.850  | 19.850  | 19.850   |         |

#### **Division of Controller**



#### **Division of Controller - 332/155**

#### Susan B. Chen, Controller

|                                                                      | D <b>u</b>            | san b. Chen, C        | somer oner            | 7                     | <u> </u>              |                   |
|----------------------------------------------------------------------|-----------------------|-----------------------|-----------------------|-----------------------|-----------------------|-------------------|
| Description                                                          | FY 2014<br>Actual     | FY 2015<br>Budget     | FY 2015<br>Current    | FY 2016<br>Request    | FY 2016<br>Approved   | FY 2016<br>Change |
| 01 Salaries & Wages                                                  |