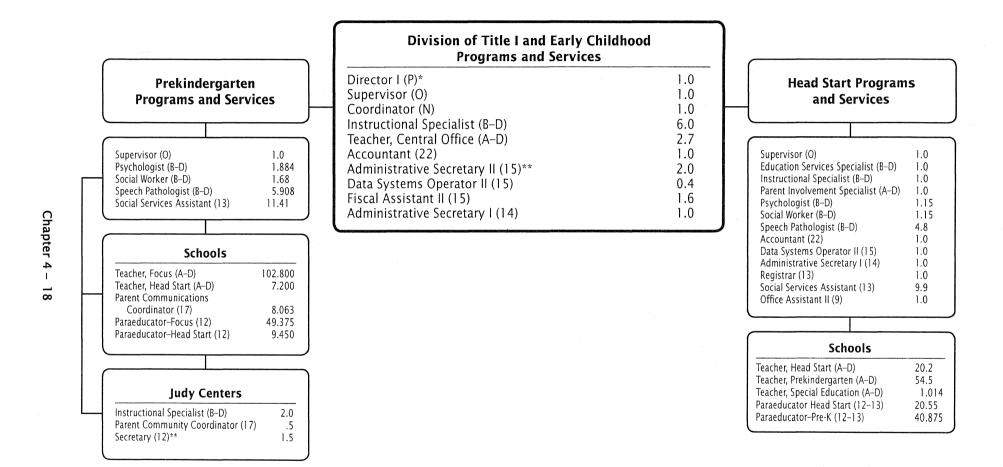

|                   |                   |                    |                    |                     |                   |
| Leased Equipment<br>Other Equipment                                  |                   |                   | ·                  |                    |                     |                   |
| Total Equipment                                                      |                   |                   |                    |                    |                     |                   |
| Grand Total                                                          | \$25,392          | \$25,440          | \$25,440           | \$25,700           | \$25,700            | \$260             |

# Division of Title I and Early Childhood Programs and Services



F.T.E. Positions 383.609

(The 314.027 positions in schools also are shown on the K-12 charts in Chapter 1)

(\*.5 is locally funded) (\*\* 1.0 is locally funded)

# Div of Title 1 & Early Childhood Prgms/Svcs - 294/235/296/297/904/905/932

| Description                                                  | FY 2014<br>Actual       | FY 2015<br>Budget       | FY 2015<br>Current      | FY 2016<br>Request      | FY 2016<br>Approved     | FY 2016<br>Change  |
|--------------------------------------------------------------|-------------------------|-------------------------|-------------------------|-------------------------|-------------------------|--------------------|
| 01 Salaries & Wages                                          |                         |                         |