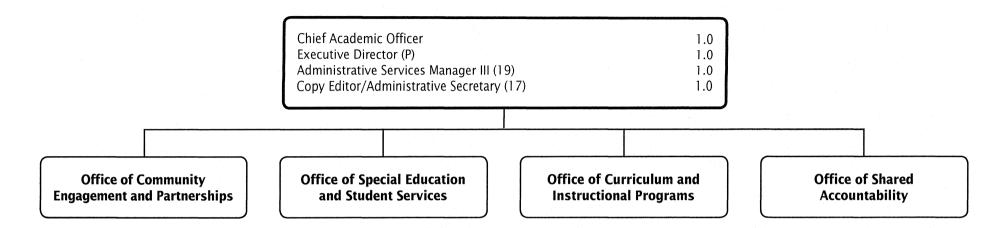

# **School Administration**

Mr. Larry A. Bowers
Interim Superintendent of Schools

Dr. Kimberly A. Statham
Deputy Superintendent of
School Support and Improvement

Dr. Maria V. Navarro Chief Academic Officer