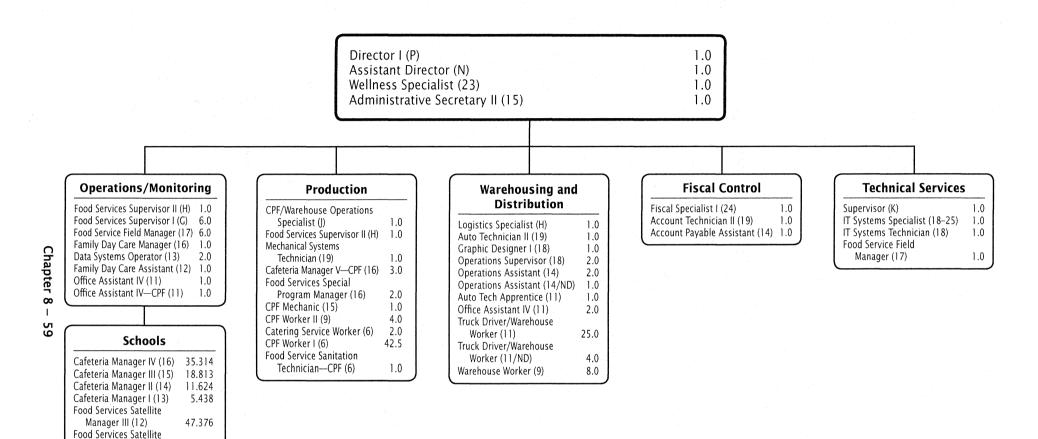

| 3.000              | 3.000              | 3.000               |                   |
| 1   | 16 Materials Support Specialist | 1.000             | 1.000             | 1.000              | 1.000              | 1.000               |                   |
| 1   | 14 Buyer Assistant II           | 2.000             | 2.000             | 2.000              | 2.000              | 2.000               |                   |
| 1   | 12 Buyer Assistant I            | 1.000             | 1.000             | 1.000              | 1.000              | 1.000               |                   |
|     | Total Positions                 | 12.000            | 11.000            | 11.000             | 11.000             | 11.000              | -                 |

#### Division of Food and Nutrition Services



F.T.E. Positions 585,448

Manager II (11)

Food Services Satellite Manager I (10)

Cafeteria Perm Substitute (7) 21.5 Cafeteria Worker I (6)

(The 448.948 positions in schools also are shown on K-12 charts in Chapter 1)

28.601

34.670

238.612

ND Night Differential = Shift 3

#### Division of Food and Nutrition Services - 810/811/812/813/814/815

Marla Caplon, Director I

|                                                            | 11.                     | iaria Capion,           | Director 1              |                         |                                       |                   |
|------------------------------------------------------------|-------------------------|-------------------------|-------------------------|-------------------------|----------------------------