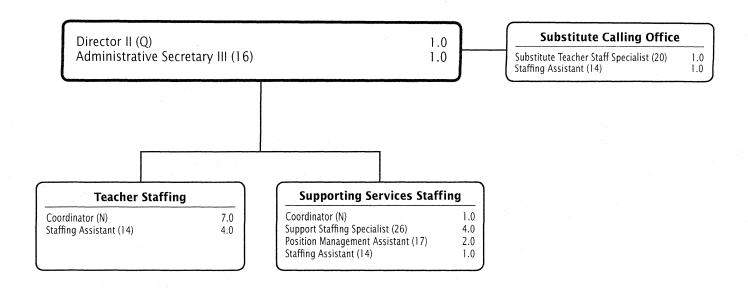

| 2.100             | 2.100             | 2.100              | 2.100              | 2.100                                 |                   |
| 1   | 12 Secretary                                  | 1.000             | 1.000             | 1.000              | 1.000              | 1.000                                 |                   |
|     | Subtotal                                      | 3.100             | 3.100             | 3.100              | 3.100              | 3.100                                 |                   |
|     | Total Positions                               | 17.975            | 17.975            | 17.975             | 17.975             | 17.975                                |                   |

## **Department of Recruitment and Staffing**



## Department of Recruitment and Staffing - 382

Jeffrey M. Martinez, Director II

|                                                                     | Jenn                  | cy ivit. iviai tiiit