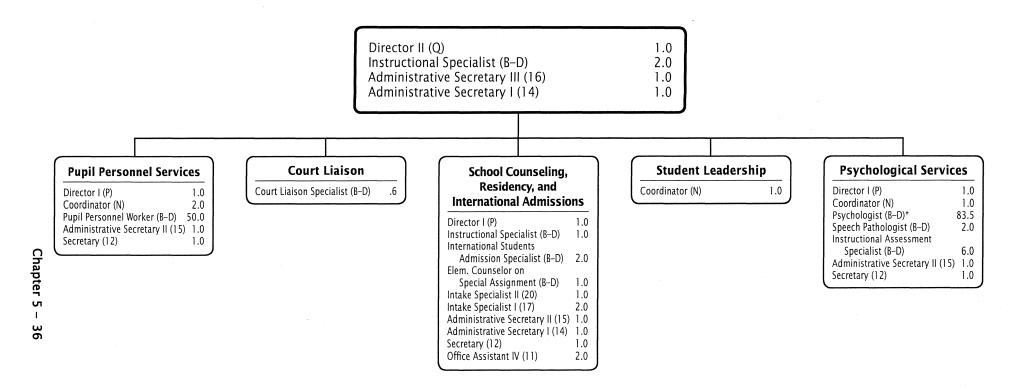

| AD Sp Ed Elem Prgrm Spec                     | Χ         | 4.000             | 5.000             | 5.000              | 5.000              | 5.000               |                   |
| 6   | AD Physical Therapist                        | Х         | 1.000             | 1.000             | 1.000              | 1.000              | 1.000               |                   |
|     | Subtotal                                     |           | 6.000             | 6.000             | 6.000              | 6.000              | 6.000               | 14.               |
|     | Total Positions                              |           | 595.625           | 627.275           | 627.275            | 622.107            | 611.507             | (15.768)          |

### **Department of Student Services**



#### F.T.E. Positions 170.1

<sup>\*</sup> School Psychologist positions are supervised by the Psychological Services Unit in the Department of Student Services

### Department of Student Services - 551/552/555/910/964

Debra A. Berner, Director II

| Description                                  | FY 2014      | FY 2015           | FY 2015           | FY 2016           | FY 2016           | FY 2016           |
|----------------------------------------------|--------------|-------------------|-------------------|-------------------|-------------------|-------------------|
|                                              | Actual       | Budget            | Current           | Request           | Approved          | Change            |
| 01 Salaries & Wages                          |