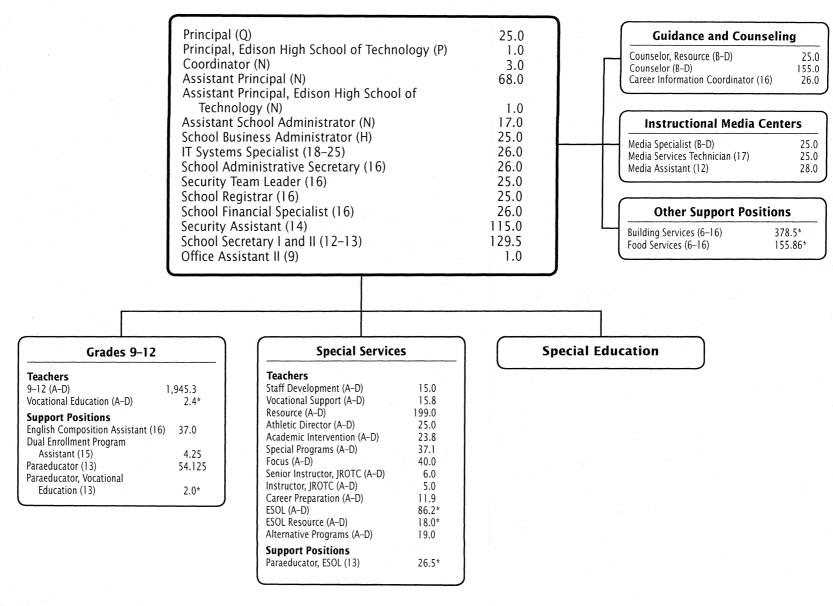

# TABLE 5 ALLOCATION OF STAFFING

| <del></del>                                                                          |            |            | <del></del> |            |            |                                         | <del></del>             |
|--------------------------------------------------------------------------------------|------------|------------|-------------|------------|------------|-----------------------------------------|-------------------------|
|                                                                                      |            |            |             |            |            |                                         |                         |
|                                                                                      | BUDGET     | BUDGET     | BUDGET      | BUDGET     | CURRENT    | BUDGET                                  | FY 15 - FY 16           |
| POSITIONS                                                                            | FY 2011    | FY 2012    | FY 2013     | FY 2014    | FY 2015    | FY 2016                                 | CHANGE                  |
| Executive                                                                            | 17.000     | 17.000     | 19.000      | 21.000     | 19.000     | 19.000                                  | -                       |
| Administrative - (directors, supervisors, program                                    |            |            |             |            |            |                                         |                         |
| coordinators, executive assistants)                                                  | 200.200    | 199.000    | 195.000     | 196.700    | 204.700    | 195.700                                 | (9.000                  |
| Business/Operations Administrator - (leadership                                      |            |            |             |            |            |                                         |                         |
| positions supervised by directors and supervisors)                                   | 94.000     | 92.000     | 92.000      | 91.650     | 90.650     | 89.650                                  | (1.000                  |
| Other Professional - (12-month instructional/                                        |            |            |             |            |            |                                         |                         |
| evaluation specialists)                                                              | 198.500    | 186.900    | 182.300     | 183.500    | 189.500    | 186.400                                 | (3.100                  |
| Principal/Assistant Principal                                                        | 484.000    | 484.000    | 486.000     | 491.500    | 494.000    | 491.500                                 | (2.500                  |
| Teacher                                                                              | 10,239.670 | 10,281.220 | 10,475.070  | 10,759.420 | 10,984.160 | 10,940.304                              | (43,856                 |
| Special Education Specialist                                                         |            |            |             |            |            |                                         |                         |
| (speech pathologists, physical/occupational therapists)                              | 479.600    | 482.400    | 495.200     | 506.750    | 508.958    | 506.708                                 | (2.250                  |
| trierapists)                                                                         | 479.600    | 402.400    | 495.200     | 506.750    | 506.556    | 506.706                                 | (2.250                  |
| Media Specialist                                                                     | 197.500    | 189.200    | 190.200     | 192.200    | 195.500    | 195.500                                 |                         |
| Counselor                                                                            | 461.000    | 451.300    | 453.300     | 456.300    | 467.500    | 467.500                                 | -                       |
| Psychologist                                                                         | 96.205     | 94.805     | 94.905      | 100.000    | 106.034    | 106.034                                 | •                       |
| Social Worker                                                                        | 14.805     | 13.905     | 14.405      | 14.800     | 14.830     | 14.830                                  | -                       |
| Pupil Personnel Worker                                                               | 45.000     | 45.000     | 45.000      | 45.000     | 51.000     | 51.000                                  | · · · · · · · · · · · · |
| Instructional Aide and Assistant (paraeducators,                                     |            |            | 3 .         |            |            |                                         |                         |
| media assistants, lunch-hour aides, parent                                           |            |            |             |            |            |                                         |                         |
| assistants, instructional data assistants)                                           | 2,627.980  | 2,519.048  | 2,560.253   | 2,596.605  | 2,660.994  | 2,652.222                               | (8.772                  |
| Secretarial/Clerical/Data Support (secretarial,                                      |            |            |             |            |            |                                         |                         |
| clerical, personnel/transportation/fiscal/other lower grade program/data assistants) | 1,000.025  | 997.250    | 988.100     | 986.625    | 983.250    | 964.225                                 | (19.025                 |
|                                                                                      |            |            |             |            |            |                                         |                         |
| IT Systems Specialist                                                                | 143.000    | 131.000    | 131.000     | 131.000    | 133.000    | 109.000                                 | (24.000                 |
| Security - (includes all positions except those in                                   |            |            |             |            |            |                                         |                         |
| lines 2,3,14 above)                                                                  | 227.000    | 227.000    | 227.000     | 227.000    | 229.000    | 232.000                                 | 3.000                   |
| Cafeteria - (Includes all positions except those in                                  |            |            |             |            | A., .      |                                         |                         |
| lines 2,3,14,15 above)                                                               | 557.488    | 556.448    | 557.948     | 558.948    | 561.448    | 561.448                                 | -                       |
| Building Services - (includes all positions except                                   |            |            |             |            |            |                                         |                         |
| those in lines 2,3,14 above)                                                         | 1,319.200  | 1,335.200  | 1,342.700   | 1,365.075  | 1,376.700  | 1,363.200                               | (13.500                 |
| Facilities Management/Maintenance - (includes                                        |            |            |             | 34         |            |                                         |                         |
| all positions except those in lines 2,3,14,15 above)                                 | 347.000    | 344.500    | 345.000     | 354.000    | 354.000    | 350.500                                 | (3.500                  |
| Supply/Property Management - (includes all                                           |            |            |             |            |            | *************************************** |                         |
| positions except those in lines 2, 3,14,15 above)                                    | 53.500     | 53.000     | 47.000      | 50.000     | 51.500     | 51.500                                  | •<br>•                  |
| Transportation - (includes all positions except                                      |            |            |             |            |            |                                         |                         |
| those in lines 2,3 14,15 above)                                                      | 1,695.750  | 1,687.650  | 1,685.650   | 1,685.590  | 1,685.590  | 1,673.153                               | (12.437                 |
| Other Support Personnel - (business, technology                                      |            |            |             |            |            |                                         |                         |
| human resources, communications, printing, and                                       | 0.45.000   | 204 400    | 004 575     | 000.07-    | 000.075    | 004.47-                                 | /0 F00                  |
| other support staff)                                                                 | 245.260    | 224.400    | 234.575     | 230.075    | 226.675    | 224.175                                 | (2.500                  |
|                                                                                      | 20,743.683 | 20,612.226 | 20,861.606  | 21,243.738 | 21,587.989 | 21,445.549                              | (142.440                |