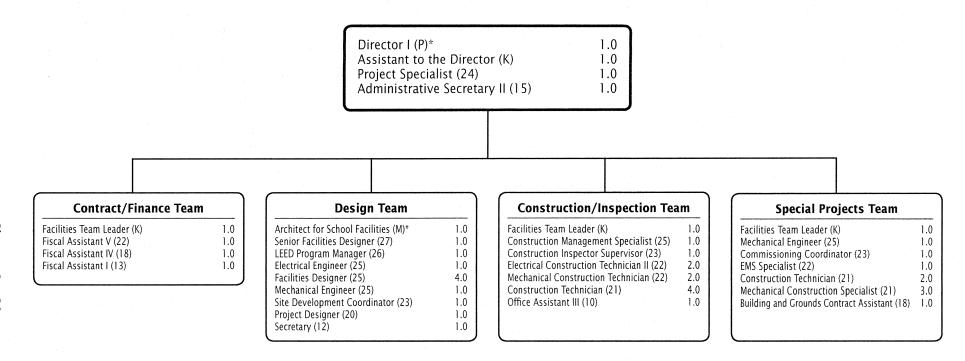

| 1.000               |                   |
| 51  | 12 Building Service Manager II  |           | 2.000             | 2.000             | 2.000              | 2.000              | 2.000               |                   |
| 51  | 10 Build Svcs Asst Mgr I Shft 2 |           | 1.000             | 1.000             | 1.000              | 1.000              | 1.000               |                   |
| 51  | 6 Building Service Wkr Shft 1   |           | .500              | .500              | .500               | .500               | .500                |                   |
|     | Total Positions                 |           | 7.000             | 7.000             | 7.000              | 7.000              | 7.000               |                   |

#### **Division of Construction**



#### **Division of Construction - 322**

#### Dr. Richard Shuman Jr., Director I

| Description                                                                          | FY 2014            | FY 2015            | FY 2015            | FY 2016            | FY 2016            | FY 2016 |
|--------------------------------------------------------------------------------------|--------------------|--------------------|--------------------|--------------------|--------------------|---------|
|                                                                                      | Actual             | Budget             | Current            | Request            | Approved           | Change  |
| 01 Salaries & Wages                                                                  |