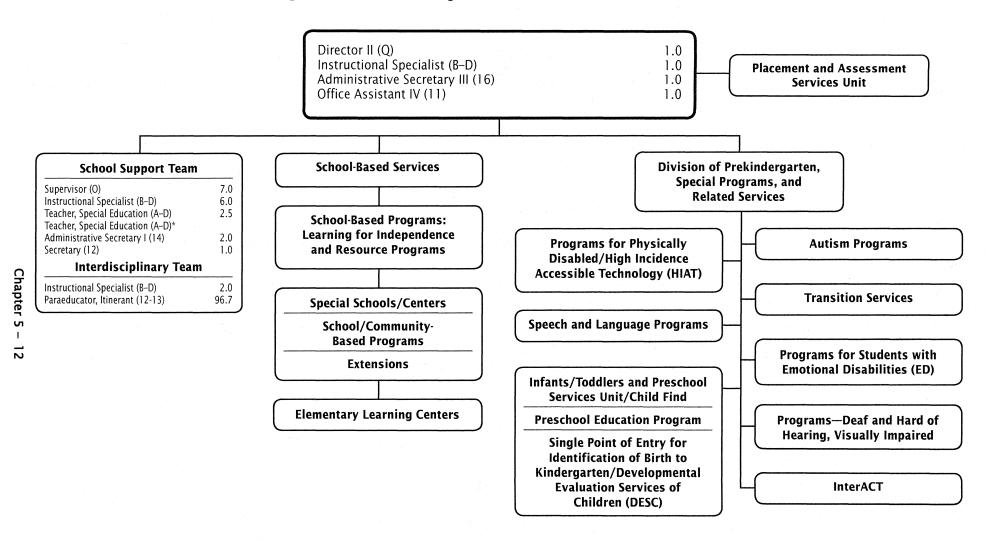

|                   |
| 6   | 14 Account Assistant III          |           | 1.000             | 1.000             | 1.000              | 1.000              | 1.000               |                   |
| 6   | 13 Spec Ed Itinerant Paraeducator | Х         | 59.300            | 58.500            | 58.500             | 52.500             | 53.300              | (5.200)           |
| 6   | 12 Secretary                      |           | .600              | .600              | .600               | .600               |                     | (.600)            |
|     | Total Positions                   | -         | 63.700            | 65.600            | 65.600             | 60.600             | 60.800              | (4.800)           |

# **Department of Special Education Services**



F.T.E. Positions 121.2

<sup>\*</sup> In addition, 3.5 FTEs for the School Support Team are shown in the Medical Assistance program on page 5-7.

# **Department of Special Education Services - 251**

Philip A. Lynch, Acting Director II

| Description                                                                          | FY 2014<br>Actual      | FY 2015<br>Budget                              | FY 2015<br>Current                             | FY 2016<br>Request                    | FY 2016<br>Approved                   | FY 2016<br>Change  |
|--------------------------------------------------------------------------------------|------------------------|------------------------------------------------|------------------------------------------------|-------------------------------------