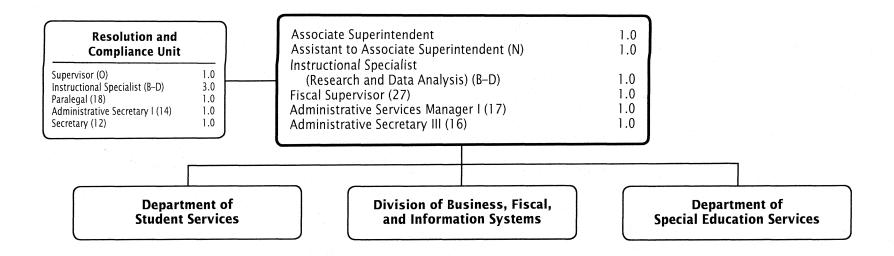

|

# Office of Special Education and Student Services—Overview



# Office of the Associate Superintendent of Special Education and Student Services



# Office of Special Education and Student Services - 511/257

Chrisandra A. Richardson, Associate Superintendent

| Description                                                      | FY 2014<br>Actual     | FY 2015