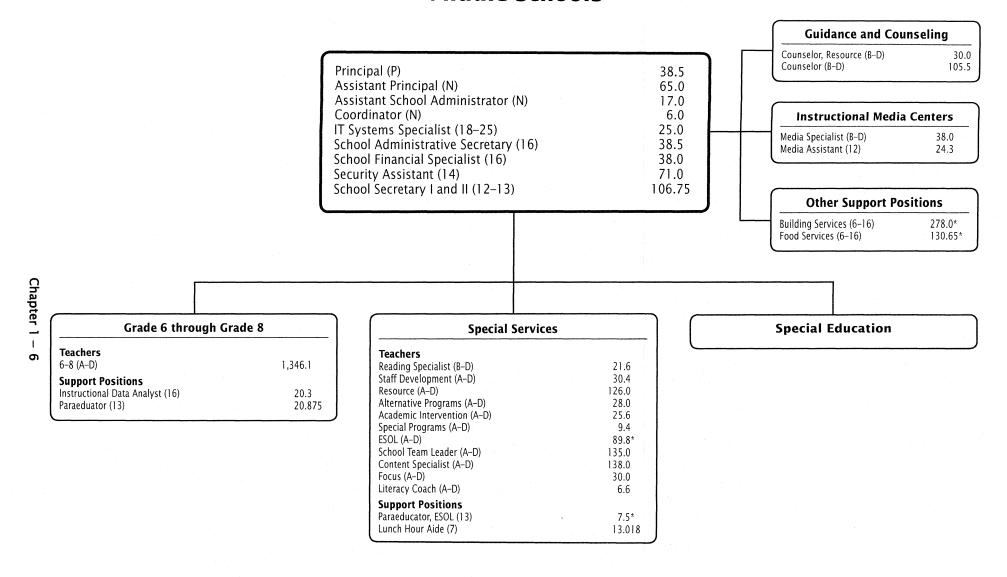

# TABLE 5 ALLOCATION OF STAFFING

| <del></del>                                                                          |            |            | <del></del> |            |            |                                         | <del></del>             |
|--------------------------------------------------------------------------------------|------------|------------|-------------|------------|------------|-----------------------------------------|-------------------------|
|                                                                                      |            |            |             |            |            |                                         |                         |
|                                                                                      | BUDGET     | BUDGET     | BUDGET      | BUDGET     | CURRENT    | BUDGET                                  | FY 15 - FY 16           |
| POSITIONS                                                                            | FY 2011    | FY 2012    | FY 2013     | FY 2014    | FY 2015    | FY 2016                                 | CHANGE                  |
| Executive                                                                            | 17.000     | 17.000     | 19.000      | 21.000     | 19.000     | 19.000                                  | -                       |
| Administrative - (directors, supervisors, program                                    |            |            |             |            |            |                                         |                         |
| coordinators, executive assistants)                                                  | 200.200    | 199.000    | 195.000     | 196.700    | 204.700    | 195.700                                 | (9.000                  |
| Business/Operations Administrator - (leadership                                      |            |            |             |            |            |                                         |                         |
| positions supervised by directors and supervisors)                                   | 94.000     | 92.000     | 92.000      | 91.650     | 90.650     | 89.650                                  | (1.000                  |
| Other Professional - (12-month instructional/                                        |            |            |             |            |            |                                         |                         |
| evaluation specialists)                                                              | 198.500    | 186.900    | 182.300     | 183.500    | 189.500    | 186.400                                 | (3.100                  |
| Principal/Assistant Principal                                                        | 484.000    | 484.000    | 486.000     | 491.500    | 494.000    | 491.500                                 | (2.500                  |
| Teacher                                                                              | 10,239.670 | 10,281.220 | 10,475.070  | 10,759.420 | 10,984.160 | 10,940.304                              | (43,856                 |
| Special Education Specialist                                                         |            |            |             |            |            |                                         |                         |
| (speech pathologists, physical/occupational therapists)                              | 479.600    | 482.400    | 495.200     | 506.750    | 508.958    | 506.708                                 | (2.250                  |
| trierapists)                                                                         | 479.600    | 402.400    | 495.200     | 506.750    | 506.556    | 506.706                                 | (2.250                  |
| Media Specialist                                                                     | 197.500    | 189.200    | 190.200     | 192.200    | 195.500    | 195.500                                 |                         |
| Counselor                                                                            | 461.000    | 451.300    | 453.300     | 456.300    | 467.500    | 467.500                                 | -                       |
| Psychologist                                                                         | 96.205     | 94.805     | 94.905      | 100.000    | 106.034    | 106.034                                 | •                       |
| Social Worker                                                                        | 14.805     | 13.905     | 14.405      | 14.800     | 14.830     | 14.830                                  | -                       |
| Pupil Personnel Worker                                                               | 45.000     | 45.000     | 45.000      | 45.000     | 51.000     | 51.000                                  | · · · · · · · · · · · · |
| Instructional Aide and Assistant (paraeducators,                                     |            |            | 3 .         |            |            |                                         |                         |
| media assistants, lunch-hour aides, parent                                           |            |            |             |            |            |                                         |                         |
| assistants, instructional data assistants)                                           | 2,627.980  | 2,519.048  | 2,560.253   | 2,596.605  | 2,660.994  | 2,652.222                               | (8.772                  |
| Secretarial/Clerical/Data Support (secretarial,                                      |            |            |             |            |            |                                         |                         |
| clerical, personnel/transportation/fiscal/other lower grade program/data assistants) | 1,000.025  | 997.250    | 988.100     | 986.625    | 983.250    | 964.225                                 | (19.025                 |
|                                                                                      |            |            |             |            |            |                                         |                         |
| IT Systems Specialist                                                                | 143.000    | 131.000    | 131.000     | 131.000    | 133.000    | 109.000                                 | (24.000                 |
| Security - (includes all positions except those in                                   |            |            |             |            |            |                                         |                         |
| lines 2,3,14 above)                                                                  | 227.000    | 227.000    | 227.000     | 227.000    | 229.000    | 232.000                                 | 3.000                   |
| Cafeteria - (Includes all positions except those in                                  |            |            |             |            | A., .      |                                         |                         |
| lines 2,3,14,15 above)                                                               | 557.488    | 556.448    | 557.948     | 558.948    | 561.448    | 561.448                                 | -                       |
| Building Services - (includes all positions except                                   |            |            |             |            |            |                                         |                         |
| those in lines 2,3,14 above)                                                         | 1,319.200  | 1,335.200  | 1,342.700   | 1,365.075  | 1,376.700  | 1,363.200                               | (13.500                 |
| Facilities Management/Maintenance - (includes                                        |            |            |             | 34         |            |                                         |                         |
| all positions except those in lines 2,3,14,15 above)                                 | 347.000    | 344.500    | 345.000     | 354.000    | 354.000    | 350.500                                 | (3.500                  |
| Supply/Property Management - (includes all                                           |            |            |             |            |            | *************************************** |                         |
| positions except those in lines 2, 3,14,15 above)                                    | 53.500     | 53.000     | 47.000      | 50.000     | 51.500     | 51.500                                  | •<br>•                  |
| Transportation - (includes all positions except                                      |            |            |             |            |            |                                         |                         |
| those in lines 2,3 14,15 above)                                                      | 1,695.750  | 1,687.650  | 1,685.650   | 1,685.590  | 1,685.590  | 1,673.153                               | (12.437                 |
| Other Support Personnel - (business, technology                                      |            |            |             |            |            |                                         |                         |
| human resources, communications, printing, and                                       | 0.45.000   | 204 400    | 004 575     | 000.07-    | 000.075    | 004.47-                                 | /0 F00                  |
| other support staff)                                                                 | 245.260    | 224.400    | 234.575     | 230.075    | 226.675    | 224.175                                 | (2.500                  |
|                                                                                      | 20,743.683 | 20,612.226 | 20,861.606  | 21,243.738 | 21,587.989 | 21,445.549                              | (142.440                |