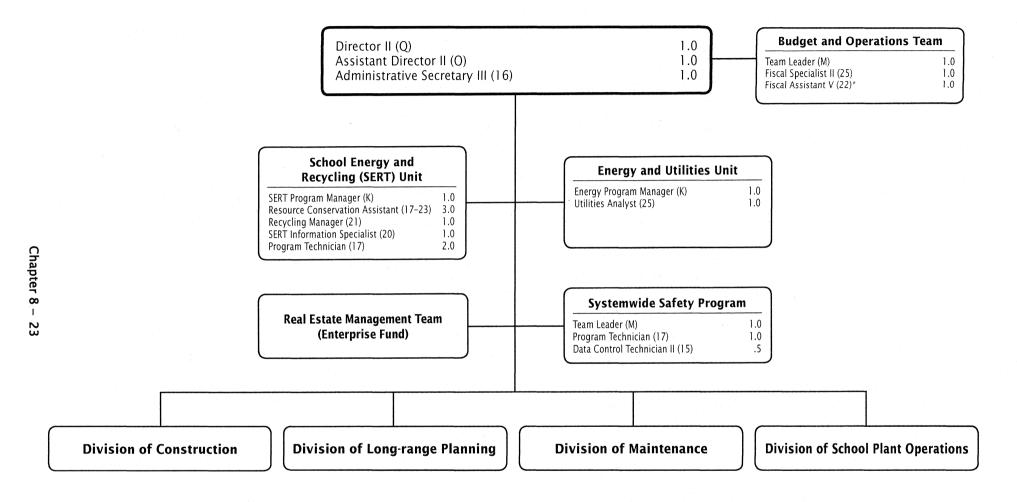

et Spec II          | 1.000    | 1.000   | 1.000   | 1.000   | 1.000    |         |
| 1   | 24 Management & Budget Spec I           | 2.000    | 2.000   | 2.000   | 2.000   | 2.000    |         |
| 1   | 16 Administrative Secretary III         | 1.000    | 1.000   | 1.000   | 1.000   | 1.000    |         |
| 1   | 16 Fiscal Assistant III                 | .750     | .750    | .750    | .750    | .750     |         |
| 1   | 12 Secretary                            | .625     | .625    | .625    | .625    | .625     |         |
|     | Subtotal                                | 12.375   | 12.375  | 12.375  | 11.375  | 11.375   | (1.000) |
|     | Total Positions                         | 12.375   | 12.375  | 12.375  | 11.375  | 11.375   | (1.000) |

# **Department of Facilities Management**



F.T.E. Positions 17.5 (\*In addition, the chart includes a 1.0 position funded by the Capital Budget.)

#### Department of Facilities Management - 321/311/315/324/325/326

James C. Song, Director II

| Description                                                | FY 2014               | FY 2015                 | FY 2015                 | FY 2016                 | FY 2016                 | FY 2016              |
|------------------------------------------------------------|-----------------------|-------------------------|-------------------------|-------------------------|-------------------------|----------------------|
| - 555p.1511                                                | Actual                | Budget                  | Current                 | Request                 | Appro