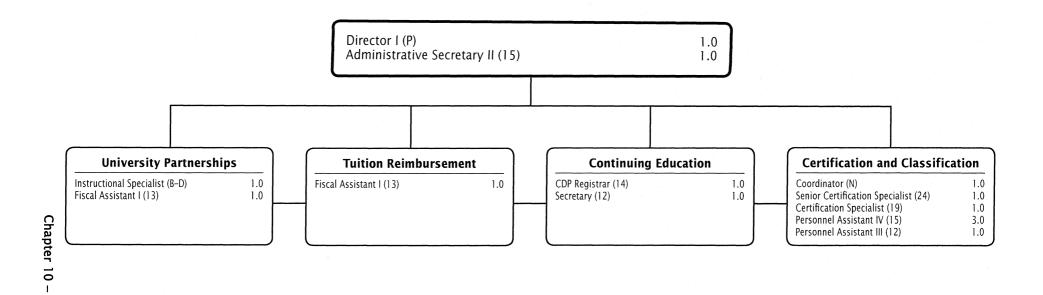

| 1.000              | 1.000               |                   |
| 1   | 17 Position Management Assistant | 2.000             | 2.000             | 2.000              | 2.000              | 2.000               |                   |
| 1   | 16 Administrative Secretary III  | 1.000             | 1.000             | 1.000              | 1.000              | 1.000               |                   |
| 1   | 14 Staffing Assistant            | 6.000             | 6.000             | 6.000              | 6.000              | 6.000               |                   |
|     | Total Positions                  | 23.000            | 23.000            | 23.000             | 23.000             | 23.000              | · .               |

## **Department of Certification and Continuing Education**



#### Department of Certification & Continuing Education - 383/657/658/659

Dr. Inger H. Swimpson, Director I

| Description                                                                                                    | FY 2014<br>Actual     | FY 2015<br>Budget                             | FY 2015<br>Current                            | FY 2016<br>Request                         | FY 2016<br>Approved                        | FY 2016<br>Change                   |
|----------------------------------------------------------------------------------------------------------------|-----------------------|-----------------------------------------------|-----------------------------------------------|--------------------------------------------|--------------------------------------------|-