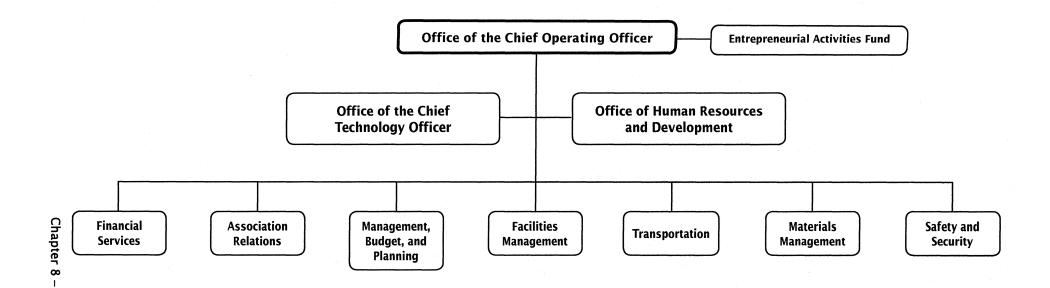

| 39,485,202        | 35,734,587        | 35,734,587         | 38,802,112         | 37,706,974          | 1,972,387         |
| Miscellaneous              | 8,328,028         | 9,280,077         | 9,281,077          | 10,565,206         | 10,549,206          | 1,268,129         |
| TOTAL OTHER                | 562,105,238       | 542,470,004       | 542,472,004        | 596,263,841        | 552,126,840         | 9,654,836         |
| 05 EQUIPMENT               | 12,543,832        | 13,759,817        | 13,759,817         | 16,055,347         | 16,055,347          | 2,295,530         |
| GRAND TOTAL AMOUNTS        | \$825,343,777     | \$815,243,319     | \$815,218,883      | \$874,013,635      | \$829,131,714       | \$13,912,831      |

# **Chief Operating Officer—Overview**



#### F.T.E. Positions 4,279.126

(In addition, there are 67.5 positions funded by the Capital Budget, 21.0 funded by ICB, and 30.4 funded by the Employee Benefits Trust Fund. These non-operating budget positions are noted on other charts in this chapter. Also, there are 1,944.448 school-based positions shown on K-12 charts in Chapter 1)

# Office of the Chief Operating Officer

| Chief Operating Officer                     | 1.0 |
|---------------------------------------------|-----|
| Executive Director (P)                      | 2.0 |
| Director I (P)                              | 2.0 |
| Business & Fiscal Administrator (I)         | 1.0 |
| Instructional Specialist (B-D)              | 1.0 |
| Fiscal Specialist I (24)                    | 1.0 |
| Administrative Services Manager III (