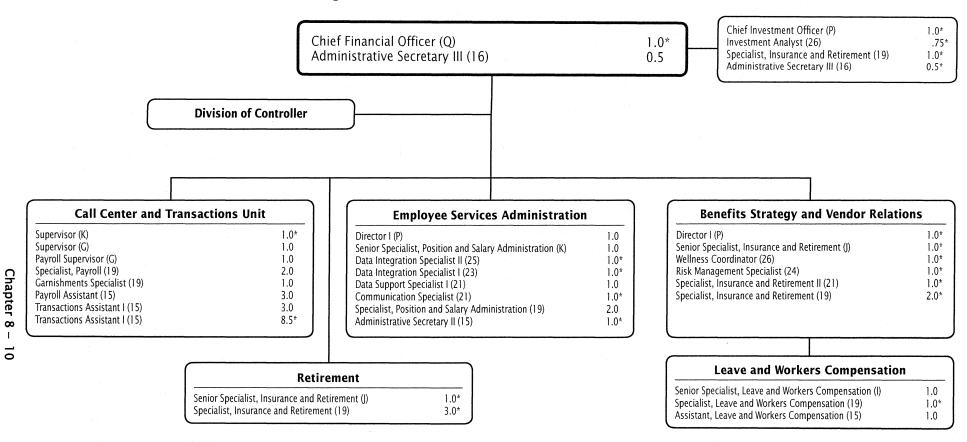

| 2.000          |         |
| 81  | BD Instructional Specialist 15 Fiscal Assistant II | 1.000    | 1.000    | 1.000<br>1.000 | 1.000<br>1.000 | 1.000<br>1.000 |         |
| 81  | 820 Entrepreneurial Activities Fund                | 4.000    | 1 000    | 4 000          | 4 000          | 4 000          |         |
|     | BEGOM HON                                          | n ACTUAL | BUDGET   | CURRENT        | REQUEST        | APPROVED       | CHANGE  |
| CAT | DESCRIPTION Ma                                     |          | FY 2015  | FY 2015        | FY 2016        | FY 2016        | FY 2016 |
|     | 40                                                 | 5)/ 0044 | 5)/ 0045 | EV 0045        | EV 0040        | EV 0040        | EV 201  |

#### **Department of Financial Services**



F.T.E. Positions 19.85

(In addition, the chart includes 28.4\* positions funded by the Employee Benefits Trust Fund, including (.30) of the Chief Financial Officer position and (.35) of the ERSC Call Center Supervisor position)

#### **Department of Financial Services - 334/333**

Susanne G. DeGraba, Chief Financial Officer

| Description                                                                | FY 2014<br>Actual                     | FY 2015<br>Budget     | FY 2015<br>Current    | FY 2016<br>Request    | FY 2016<br>Approved   | FY 2016<br>Change |
|----------------------------------------------------------------------------|---------------------------------------|-----------------------|-----------------------|-----------------------|-----------------------|-------------------|