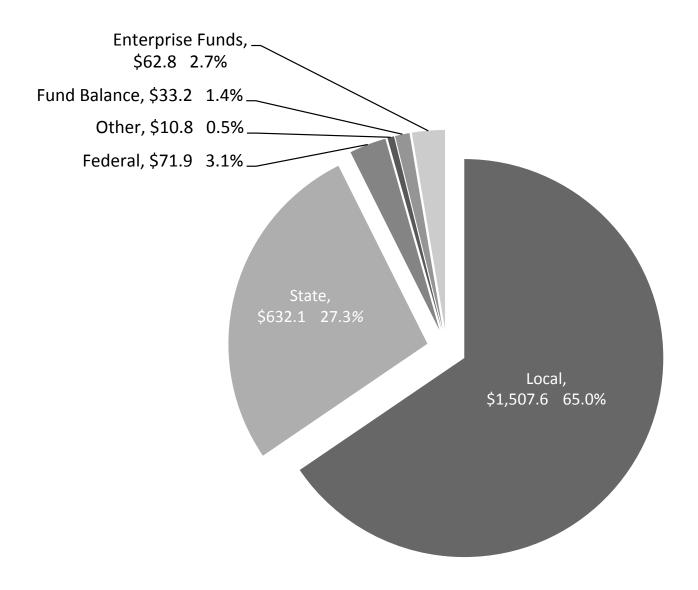

# WHERE THE MONEY COMES FROM

# **FY 2016 OPERATING BUDGET**

Total Revenue = \$2,318,388,936

(Dollars in Millions on Chart)

TABLE 2
BUDGET REVENUE BY SOURCE

| SOURCE                                     | FY 2014         | FY 2015         | FY 2015         | FY 2016         |
|--------------------------------------------|-----------------|-----------------|-----------------|-----------------|
|                                            | ACTUAL          | BUDGET          | CURRENT         | ESTIMATED       |
|                                            |                 |                 |                 |                 |
| CURRENT FUND                               |                 |                 |                 |                 |
| From the County:                           | \$1,413,738,905 | \$1,439,045,758 | \$1,439,045,758 | \$1,463,274,812 |
| Local Contribution for State Retirement    | 34,511,689      | 37,809,551      | 37,809,551      | 44,356,785      |
| Total from the County                      | 1,448,250,594   | 1,476,855,309   | 1,476,855,309   | 1,507,631,597   |
| From the State:                            |                 |                 |                 |                 |
| Bridge to Excellence                       |                 |                 |                 |                 |
| Foundation Grant                           | 305,782,989     | 310,456,913     | 310,456,913     | 322,176,176     |
| Geographic Cost of Education Index         | 33,636,554      | 34,394,095      | 34,394,095      | 17,744,167      |
| Limited English Proficient                 | 57,776,368      | 55,602,029      | 55,602,029      | 60,287,318      |
| Compensatory Education                     | 121,839,206     | 128,619,158     | 128,619,158     | 136,727,928     |
| Students with Disabilities - Formula       | 35,164,209      | 35,854,834      | 35,854,834      | 36,565,418      |
| Students with Disabilities - Reimbursement | 17,088,724      | 15,347,937      | 15,347,937      | 17,737,979      |
| Transportation                             | 36,985,683      | 38,090,967      | 38,090,967      | 39,786,572      |
| Miscellaneous                              | 232,670         | 400,000         | 400,000         | 400,000         |
| Programs financed through State Grants     | 2,910,271       |                 |                 | 644,000         |
| Total from the State                       | 611,416,674     | 618,765,933     | 618,765,933     | 632,069,558     |
| <b>.</b>                                   |                 |                 | ×               |                 |
| From the Federal Government:               | 400 470         | 400 000         | 400.000         | 000 000         |
| Impact Aid                                 | 193,173         | 400,000         | 400,000         | 200,000         |
| Programs financed through Federal Grants   | 73,795,010      | 69,455,580      | 69,455,580      | 71,717,356      |
| Total from the Federal Government          | 73,988,183      | 69,855,580      | 69,855,580      | 71,917,356      |
| From Other Sources:                        |                 |                 |                 |                 |
| Tuition and Fees                           |                 |                 |                 |                 |
| D.C. Welfare                               | 183,688         | 200,000         | 200,000         | 200,000         |
| Nonresident Pupils                         | 657,955         | 780,000         | 780,000         | 680,000         |
| Summer School                              | 1,592,341       | 1,400,000       | 1,400,000       | 1,493,967       |
| Outdoor Education                          | 513,727         | 525,000         | 525,000         | 681,356         |
| Student Activities Fee                     | 706,216         | 725,000         | 725,000         | 756,500         |
| Miscellaneous                              | 338,627         | 245,708         | 245,708         | 250,000         |
| Programs financed through Private Grants   | 1,014,389       | 8,448,354       | 8,448,354       | 6,731,204       |
| Total from Other Sources                   | 5,006,943       | 12,324,062      | 12,324,062      | 10,836,959      |
|                                            | 3,000,010       | 12,021,002      | 12,021,002      | 10,000,000      |
| Fund Balance                               | 26,972,451      | 38,172,451      | 38,172,451      | 33,162,633      |
| Total Current Fund                         | 2,165,634,845   | 2,215,973,335   | 2,215,973,335   | 2,255,618,103   |
| ENTERPRISE & SPECIAL FUNDS                 |                 |                 |                 |                 |
| School Food Service Fund:                  |                 |                 |                 |                 |
| State                                      | 1,614,566       | 2,236,607       | 2,236,607       | 2,259,860       |
| National School Lunch, Special Milk        | .,511,550       | 2,200,007       | 2,200,001       | _,200,000       |
| and Free Lunch Programs                    | 32,802,001      | 28,821,508      | 28,821,508      | 29,207,955      |
| Sale of Meals and other                    | 18,182,821      | 20,164,291      | 20,164,291      | 21,699,064      |
| Total School Food Service Fund             | 52,599,388      | 51,222,406      | 51,222,406      | 53,166,879      |
| Deal Folds Manager 4 F                     |                 |                 |                 |                 |
| Real Estate Management Fund:               | 0.744.000       | 0.400.04=       | 0.400.0:-       | 0.057.700       |
| Rental fees                                | 2,744,862       | 3,166,047       | 3,166,047       | 3,257,703       |
| Total Real Estate Management Fund          | 2,744,862       | 3,166,047       | 3,166,047       | 3,257,703       |
|                                            | 1               |                 |                 |                 |