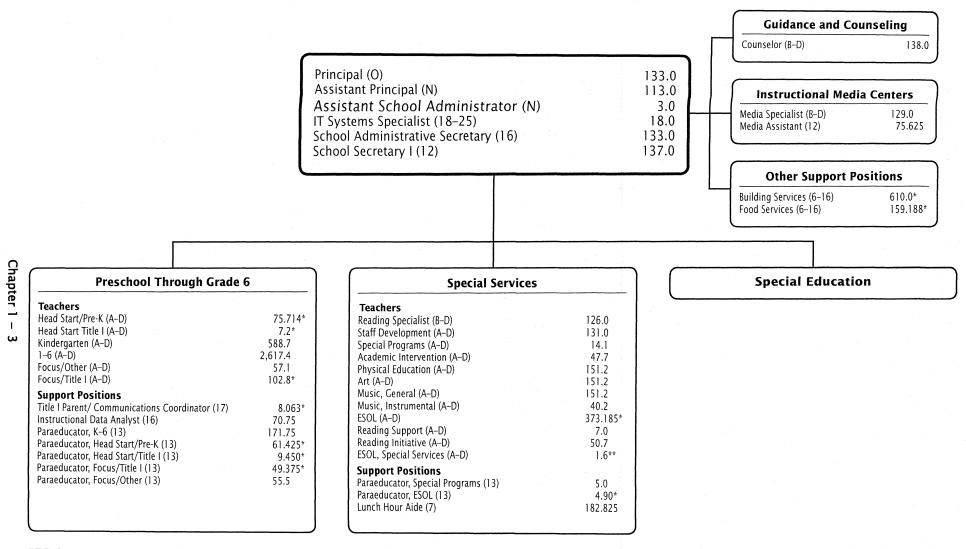

# TABLE 5 ALLOCATION OF STAFFING

| <del></del>                                                                          |            |            | <del></del> |            |            |                                         | <del></del>             |
|--------------------------------------------------------------------------------------|------------|------------|-------------|------------|------------|-----------------------------------------|-------------------------|
|                                                                                      |            |            |             |            |            |                                         |                         |
|                                                                                      | BUDGET     | BUDGET     | BUDGET      | BUDGET     | CURRENT    | BUDGET                                  | FY 15 - FY 16           |
| POSITIONS                                                                            | FY 2011    | FY 2012    | FY 2013     | FY 2014    | FY 2015    | FY 2016                                 | CHANGE                  |
| Executive                                                                            | 17.000     | 17.000     | 19.000      | 21.000     | 19.000     | 19.000                                  | -                       |
| Administrative - (directors, supervisors, program                                    |            |            |             |            |            |                                         |                         |
| coordinators, executive assistants)                                                  | 200.200    | 199.000    | 195.000     | 196.700    | 204.700    | 195.700                                 | (9.000                  |
| Business/Operations Administrator - (leadership                                      |            |            |             |            |            |                                         |                         |
| positions supervised by directors and supervisors)                                   | 94.000     | 92.000     | 92.000      | 91.650     | 90.650     | 89.650                                  | (1.000                  |
| Other Professional - (12-month instructional/                                        |            |            |             |            |            |                                         |                         |
| evaluation specialists)                                                              | 198.500    | 186.900    | 182.300     | 183.500    | 189.500    | 186.400                                 | (3.100                  |
| Principal/Assistant Principal                                                        | 484.000    | 484.000    | 486.000     | 491.500    | 494.000    | 491.500                                 | (2.500                  |
| Teacher                                                                              | 10,239.670 | 10,281.220 | 10,475.070  | 10,759.420 | 10,984.160 | 10,940.304                              | (43,856                 |
| Special Education Specialist                                                         |            |            |             |            |            |                                         |                         |
| (speech pathologists, physical/occupational therapists)                              | 479.600    | 482.400    | 495.200     | 506.750    | 508.958    | 506.708                                 | (2.250                  |
| trierapists)                                                                         | 479.600    | 402.400    | 495.200     | 506.750    | 506.556    | 506.706                                 | (2.250                  |
| Media Specialist                                                                     | 197.500    | 189.200    | 190.200     | 192.200    | 195.500    | 195.500                                 |                         |
| Counselor                                                                            | 461.000    | 451.300    | 453.300     | 456.300    | 467.500    | 467.500                                 | -                       |
| Psychologist                                                                         | 96.205     | 94.805     | 94.905      | 100.000    | 106.034    | 106.034                                 | •                       |
| Social Worker                                                                        | 14.805     | 13.905     | 14.405      | 14.800     | 14.830     | 14.830                                  | -                       |
| Pupil Personnel Worker                                                               | 45.000     | 45.000     | 45.000      | 45.000     | 51.000     | 51.000                                  | · · · · · · · · · · · · |
| Instructional Aide and Assistant (paraeducators,                                     |            |            | 3 .         |            |            |                                         |                         |
| media assistants, lunch-hour aides, parent                                           |            |            |             |            |            |                                         |                         |
| assistants, instructional data assistants)                                           | 2,627.980  | 2,519.048  | 2,560.253   | 2,596.605  | 2,660.994  | 2,652.222                               | (8.772                  |
| Secretarial/Clerical/Data Support (secretarial,                                      |            |            |             |            |            |                                         |                         |
| clerical, personnel/transportation/fiscal/other lower grade program/data assistants) | 1,000.025  | 997.250    | 988.100     | 986.625    | 983.250    | 964.225                                 | (19.025                 |
|                                                                                      |            |            |             |            |            |                                         |                         |
| IT Systems Specialist                                                                | 143.000    | 131.000    | 131.000     | 131.000    | 133.000    | 109.000                                 | (24.000                 |
| Security - (includes all positions except those in                                   |            |            |             |            |            |                                         |                         |
| lines 2,3,14 above)                                                                  | 227.000    | 227.000    | 227.000     | 227.000    | 229.000    | 232.000                                 | 3.000                   |
| Cafeteria - (Includes all positions except those in                                  |            |            |             |            | A., .      |                                         |                         |
| lines 2,3,14,15 above)                                                               | 557.488    | 556.448    | 557.948     | 558.948    | 561.448    | 561.448                                 | -                       |
| Building Services - (includes all positions except                                   |            |            |             |            |            |                                         |                         |
| those in lines 2,3,14 above)                                                         | 1,319.200  | 1,335.200  | 1,342.700   | 1,365.075  | 1,376.700  | 1,363.200                               | (13.500                 |
| Facilities Management/Maintenance - (includes                                        |            |            |             | 34         |            |                                         |                         |
| all positions except those in lines 2,3,14,15 above)                                 | 347.000    | 344.500    | 345.000     | 354.000    | 354.000    | 350.500                                 | (3.500                  |
| Supply/Property Management - (includes all                                           |            |            |             |            |            | *************************************** |                         |
| positions except those in lines 2, 3,14,15 above)                                    | 53.500     | 53.000     | 47.000      | 50.000     | 51.500     | 51.500                                  | •<br>•                  |
| Transportation - (includes all positions except                                      |            |            |             |            |            |                                         |                         |
| those in lines 2,3 14,15 above)                                                      | 1,695.750  | 1,687.650  | 1,685.650   | 1,685.590  | 1,685.590  | 1,673.153                               | (12.437                 |
| Other Support Personnel - (business, technology                                      |            |            |             |            |            |                                         |                         |
| human resources, communications, printing, and                                       | 0.45.000   | 204 400    | 004 575     | 000.07-    | 000.075    | 004.47-                                 | /0 F00                  |
| other support staff)                                                                 | 245.260    | 224.400    | 234.575     | 230.075    | 226.675    | 224.175                                 | (2.500                  |
|                                                                                      | 20,743.683 | 20,612.226 | 20,861.606  | 21,243.738 | 21,587.989 | 21,445.549                              | (142.440                |