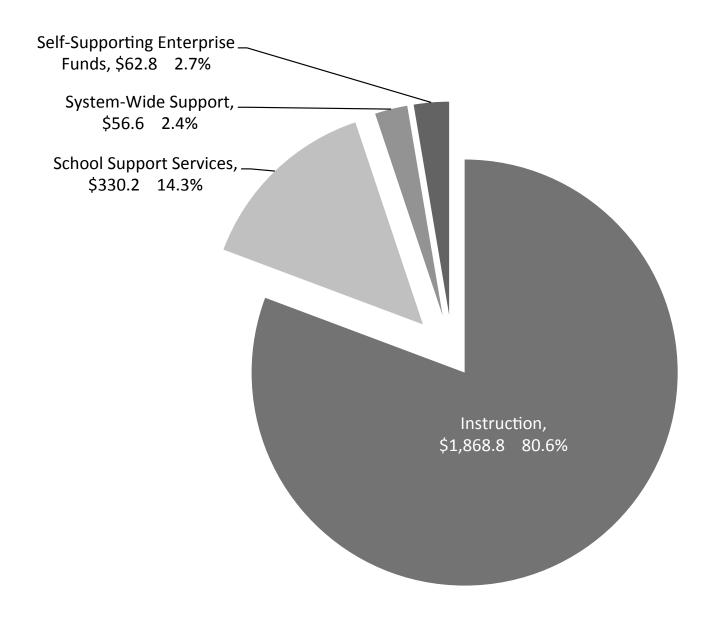

# WHERE THE MONEY GOES

# **FY 2016 OPERATING BUDGET**

**Total Expenditures = \$2,318,388,936** 

(Dollars in Millions on Chart)