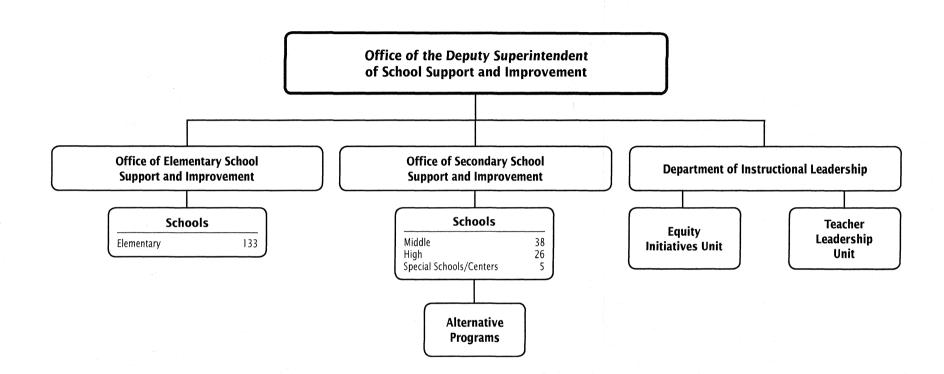

|                   |
| Miscellaneous                             | 1,331             | 3,000             | 3,000              | 3,000              | 3,000               |                   |
| TOTAL OTHER                               | 40,417            | 126,430           | 126,430            | 126,430            | 126,430             |                   |
| 05 EQUIPMENT                              |                   |                   |                    |                    |                     |                   |
| GRAND TOTAL AMOUNTS                       | \$12,189,392      | \$13,360,728      | \$13,360,728       | \$13,623,437       | \$13,105,826        | (\$254,902)       |

# Office of the Deputy Superintendent of School Support and Improvement Overview



# Office of the Deputy Superintendent of School Support and Improvement



## Office Dep. Supt. for Sch. Supp. & Impr. - 617/561/612/613/633

Dr. Kimberly Statham, Deputy Superintendent for School Support & Improv.

| Description                                                   | FY 2014<br>Actual      | FY 2015<br>Budget          | FY 2015<br>Current         | FY 2016<br>Request         | FY 2016<br>Approved