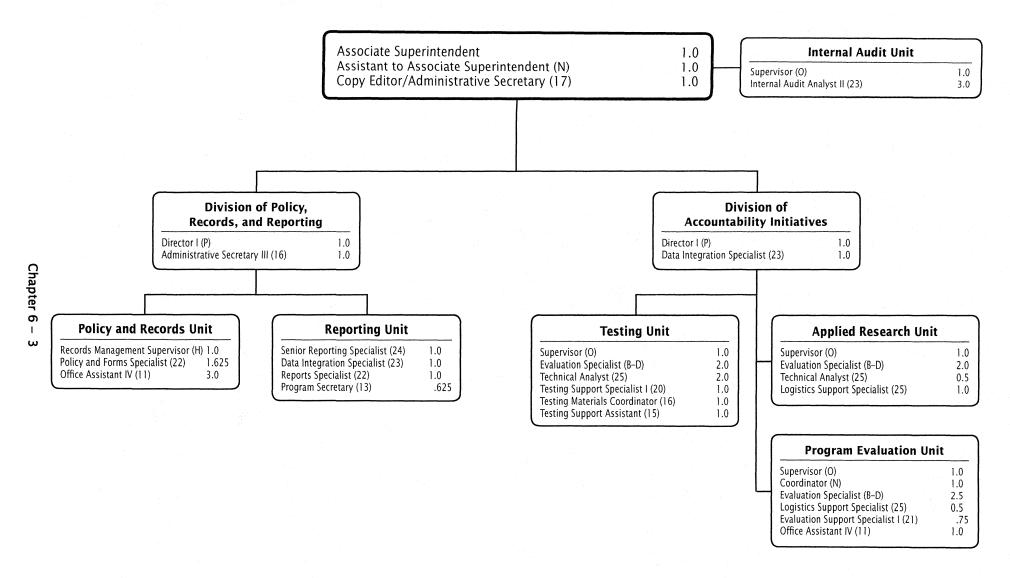

| \$4,667,302       | \$4,667,302        | \$4,518,388        | \$4,410,390         | (\$256,912        |

# Office of Shared Accountability



### Office of Shared Accountability - 624/621/622/623/625/626/627

Vacant, Associate Superintendent

|                                                                     | , , , , , , , , , , , , , , , , , , , , |                       | uper intenden         | - · · · · · · · · · · · · · · · · · · · |                                       |                        |
|---------------------------------------------------------------------|-----------------------------------------|-----------------------|-----------------------|-----------------------------------------|---------------------------------------|------------------------|
| Description                                                         | FY 2014<br>Actual                       | FY 2015<br>Budget     | FY 2015<br>Current