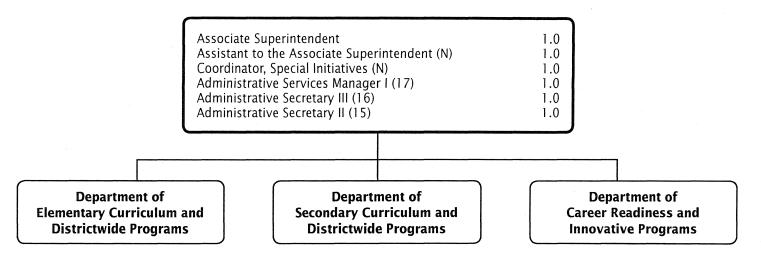

0           |                   |
| Miscellaneous              | 398,695           | 233,396           | 233,396            | 285,580            | 285,580             | 52,184            |
| TOTAL OTHER                | 9,850,618         | 9,231,704         | 9,231,704          | 9,286,822          | 9,652,937           | 421,233           |
| 05 EQUIPMENT               | 298,304           | 85,171            | 85,171             | 85,171             | 85,171              |                   |
| GRAND TOTAL AMOUNTS        | \$107,515,694     | \$110,722,279     | \$110,722,279      | \$113,483,730      | \$114,187,809       | \$3,465,530       |

# Office of Curriculum and Instructional Programs—Overview



# Office of the Associate Superintendent of Curriculum and Instructional Programs



## Office of Curriculum & Instructional Programs - 211

Dr. Erick J. Lang, Associate Superintendent

| Description                                                                                  | FY 2014<br>Actual  | FY 2015<br>Budget          | FY 2015<br>Current         | FY 2016<br>Request         | FY 2016<br>Approved        | FY 2016<br>Change |
|----------------------------------------------------------------------------------------------|--------------------|----------------------------|----------------------------|----------------------------|----------------------------|-------------------|
| 01 Salaries & Wages                                                                          |                    |                            |                            |