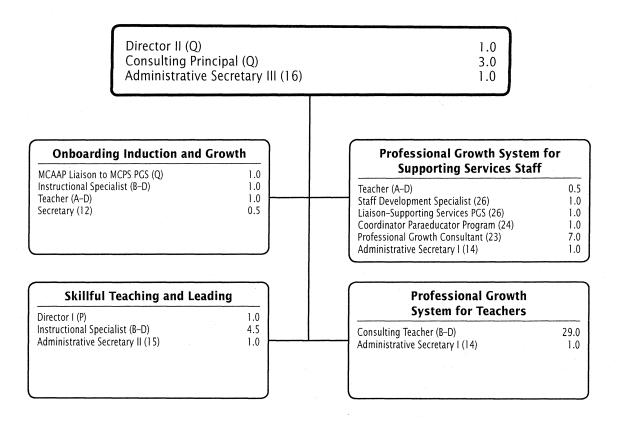

|                   |                    |                                         |                     |                   |
| 2   | 13 Fiscal Assistant I                             | 1.000             | 1.000             | 1.000              | 1.000                                   | 1.000               |                   |
|     | Subtotal                                          | 1.000             | 1.000             | 1.000              | 1.000                                   | 1.000               |                   |
|     | Total Positions                                   | 14.000            | 14.000            | 14.000             | 14.000                                  | 14.000              |                   |

## **Department of Professional Growth Systems**



## $Department \ of \ Professional \ Growth \ Systems - 384/653/654/655/656/665$

David Steinberg, Director II

| Description                                                                                                    | FY 2014<br>Actual     | FY 2015<br>Budget                                | FY 2015<br>Current                               | FY 2016<br>Request                     | FY 2016<br>Approved                    | FY 2016<br>Change                           |
|----------------------------------------------------------------------------------------------------------------|-----------------------|--------------------------------------------------|--------------------------------------------------|----------------------------------------|------------------------------------