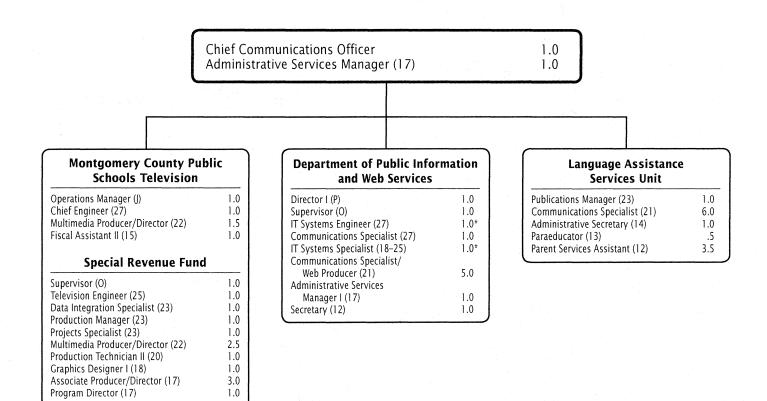

| 1.000              | 1.000               | 1.000             |
| 6   | M Assistant Attorney        |           |                   |                   |                    |                    | 1.000               | 1.000             |
| 1   | 17 Admin Services Manager I |           |                   |                   |                    | 1.000              | 1.000               | 1.000             |
| 6   | 15 Legal Secretary          |           |                   | 1                 |                    |                    | 1.000               | 1.000             |
|     | Total Positions             |           |                   | . *.              |                    | 3.000              | 6.000               | 6.000             |

### **Office of Communications**



### Office of Communications - 642/412

#### Brian K. Edwards, Chief Communications Officer

| Description                                                | FY 2014<br>Actual     | FY 2015<br>Budget        | FY 2015<br>Current       | FY 2016<br>Request       | FY 2016<br>Approved      | FY 2016<br>Change   |
|------------------------------------------------------------|-----------------------|--------------------------|--------------------------|--------------------------|--------------------------|---------------------|
| 01 Salaries & Wages                                        |                       |                          |                          |                          |                          |                     |
| Total Positions (FTE)<br>Position Salaries