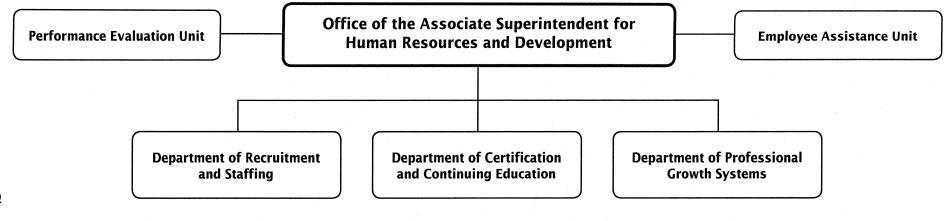

|                     |                   |
| Miscellaneous                             | 73,366            | 98,235            | 98,235             | 16,900             | 16,900              | (81,335)          |
| TOTAL OTHER                               | 5,331,670         | 4,997,698         | 4,997,698          | 5,012,964          | 4,953,304           | (44,394)          |
| 05 EQUIPMENT                              |                   |                   |                    |                    |                     |                   |
| GRAND TOTAL AMOUNTS                       | \$17,916,516      | \$18,220,736      | \$18,220,736       | \$18,494,082       | \$17,945,488        | (\$275,248)       |

## Office of Human Resources and Development—Overview



# Office of the Associate Superintendent of Human Resources and Development

| Performance Evaluation                                                                     | 1 Unit                     | Associate Superintendent Superpvisor (O)                                                            | 1.0<br>1.0        | Employee Assistance Uni                                | it         |
|--------------------------------------------------------------------------------------------|----------------------------|-----------------------------------------------------------------------------------------------------|-------------------|--------------------------------------------------------|------------|
| Director II (Q) Coordinator (N) Investigation Specialist (25)