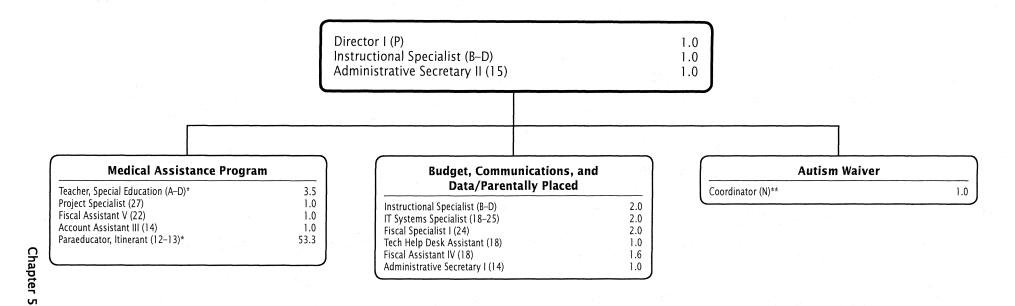

sor                              | 1.000    | 1.000   | 1.000   | 1.000   | 1.000    |         |
| 6      | BD Instructional Specialist               | 3.000    | 3.000   | 3.000   | 3.000   | 3.000    |         |
| 6      | 18 Paralegal                              | 2.000    | 2.000   | 2.000   | 2.000   | 1.000    | (1.000) |
| 6      | 14 Administrative Secretary I             | 1.000    | 1.000   | 1.000   | 1.000   | 1.000    |         |
| 6      | 12 Secretary                              | 1.000    | 1.000   | 1.000   | 1.000   | 1.000    |         |
|        | Subtotal                                  | 8.000    | 8.000   | 8.000   | 8.000   | 7.000    | (1.000) |
|        | Total Positions                           | 17.000   | 17.000  | 17.000  | 17.000  | 13.000   | (4.000) |



F.T.E. Positions 73.4

<sup>\*56.8</sup> positions in Medical Assistance are school-based

<sup>\*\*1.0</sup> position is funded by the Medical Assistance Program

# Div. of Business, Fiscal & Information Systems - 241

| Description                                                      | FY 2014                               | FY 2015               | FY 2015               | FY 2016               | FY 2016               | FY 2016             |
|------------------------------------------------------------------|---------------------------------------|-----------------------|-----------------------|-----------------------|-----------------------|---------------------|
|                                                                  | Actual                                | Budget