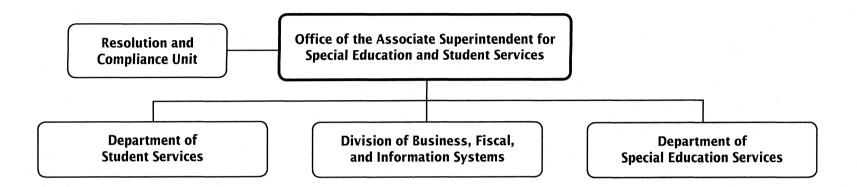

|

# Office of Special Education and Student Services—Overview



# Office of the Associate Superintendent of Special Education and Student Services



# Office of Special Education and Student Services - 511/257

Chrisandra A. Richardson, Associate Superintendent

| Description                                                      | FY 2014<br>Actual     | FY 2015