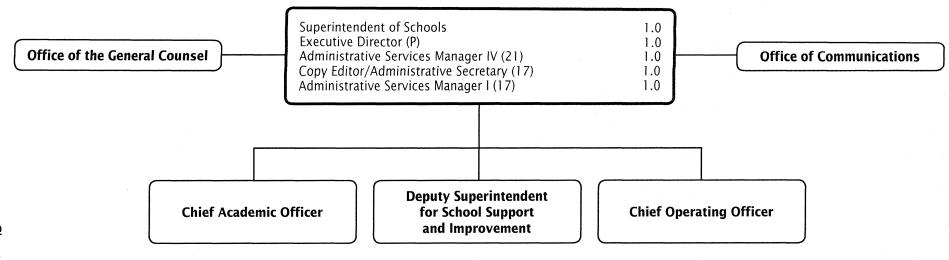

1.000               | · ·               |
| 1   | 20 Admin Secretary to the Board |           | 1.000             | 1.000             | 1.000              | 1.000              | 1.000               |                   |
| 1   | 17 Admin Secretary to the Board |           | 1.000             | 1.000             | 1.000              | 1.000              | 1.000               | ·                 |
| 1   | 15 Administrative Secretary II  |           | 1.000             | 1.000             | 1.000              | 1.000              | 1.000               |                   |
|     | Total Positions                 |           | 7.000             | 7.000             | 7.000              | 7.000              | 7.000               |                   |

## Office of the Superintendent of Schools



### Office of the Superintendent of Schools - 611

Larry A. Bowers, Interim Superintendent of Schools

| Description                                                                | FY 2014<br>Actual  | FY 2015<br>Budget    | FY 2015<br>Current   | FY 2016<br>Request | FY 2016<br>Approved | FY 2016<br>Change      |
|----------------------------------------------------------------------------|--------------------|----------------------|----------------------|--------------------|---------------------|------------------------|
| 01 Salaries & Wages                                                        |                    |                      |                      |                    |                     |                        |
| Total Positions (FTE)<br>Position Salaries