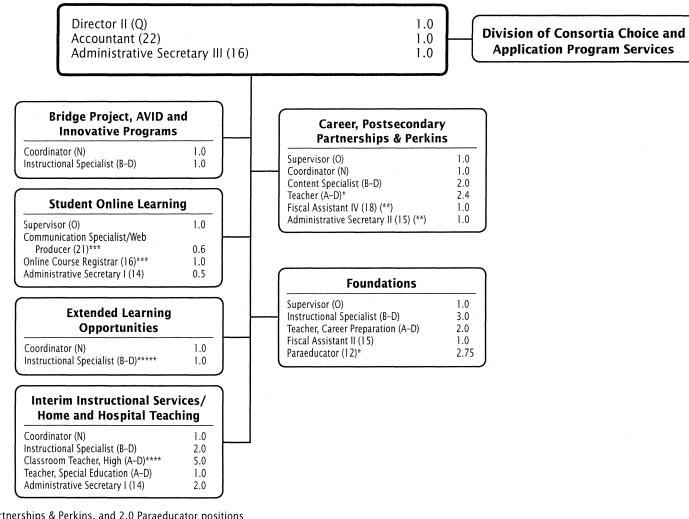

|
| 2 | 14 Instruct Materials Asst II           |       | 1.000             | 1.000             | 1.000              | 1.000              | 1.000               |                   |
| 2 | 12 Instruct Materials Asst I            |       | 1.000             | 1.000             | 1.000              | 1.000              | 1.000               |                   |
| . | Subtotal                                |       | 4.000             | 4.000             | 4.000              | 4.000              | 4.000               |                   |
|   | Total Positions                         |       | 62.000            | 68.000            | 68.000             | 67.000             | 78.500              | 10.500            |

# **Department of Career Readiness and Innovative Programs**



F.T.E. Positions 36.65

(\*2.4 teachers in Career and Postsecondary Partnerships & Perkins, and 2.0 Paraeducator positions in Foundations are budgeted in the Perkins Vocational and Technical Education Program grant.)
(\*\*1.2 positions (.2 Fiscal Assistant and 1.0 Administrative Secretary) are budgeted in the Perkins Vocational and Technical Education Program shown on page 4-31)
(\*\*\*In addition, 1.6 positions are budgeted in the Entrepreneurial Funds in Chapter 8)
(\*\*\*\*5.0 positions are shown on the K-12 charts)

(\*\*\*\*\*In addition, a 1.0 instructional specialist position is budgeted in the ESOL grant shown on page 4-15)

# Dept of Career Readiness & Innovative Programs - 212/144/215/562/564

Dr. Benjamin T. OuYang, Director II

| Description