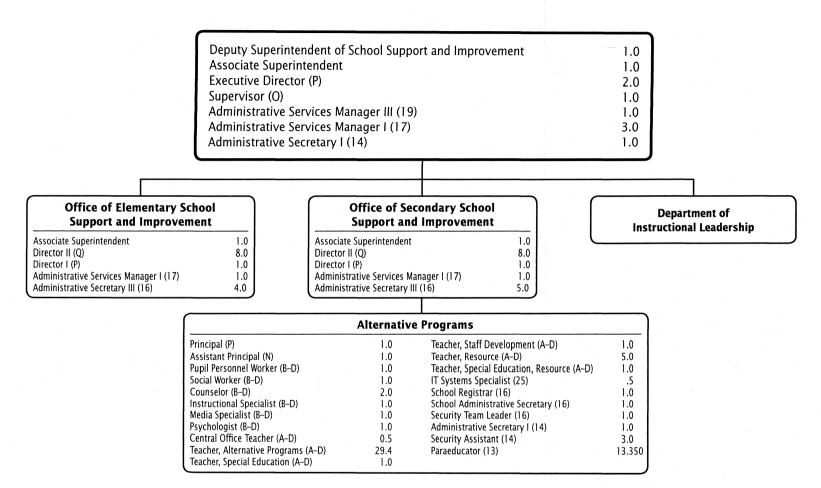

# **School Administration**

Mr. Larry A. Bowers
Interim Superintendent of Schools

Dr. Kimberly A. Statham
Deputy Superintendent of
School Support and Improvement

Dr. Maria V. Navarro Chief Academic Officer

Dr. Andrew M. Zuckerman *Acting Chief Operating Officer* 

850 Hungerford Drive Rockville, Maryland 20850 www.montgomeryschoolsmd.org This condensed edition of the FY 2016 Operating Budget contains financial tables, resource pages, organization charts, appendices, and the Personnel Complement which reflect the funds and positions appropriated by the County Council on May 21, 2015, and as approved by the Board of Education on June 16, 2015. The figures in this edition form the basis for accounting of FY 2016 expenditures.