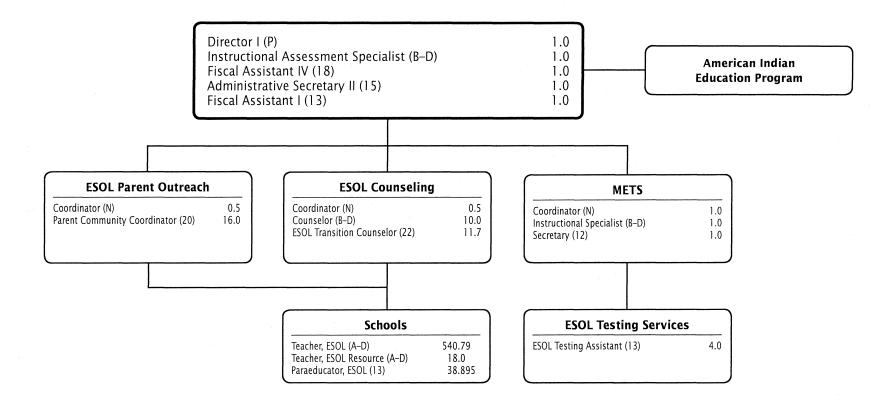

| 6.500               |                   |
| 2   | 17 Data Management Coordinator |           | .750              | .750              | .750               | .750               | .750                |                   |
| 2   | 15 Administrative Secretary II |           | 1.000             | 1.000             | 1.000              | 1.000              | 1.000               |                   |
| 2   | 14 Administrative Secretary I  |           | 1.000             | .500              | .500               | .500               |                     | (.500)            |
|     | Total Positions                |           | 11.250            | 10.750            | 10.750             | 11.750             | 10.250              | (.500)            |

## **Division of ESOL/Bilingual Programs**



F.T.E. Positions 650.385 (The 597.685 positions in schools also are shown on K-12 charts in Chapter 1)

(1.0 instructional specialist is shown on the Department of Secondary Curriculum and Districtwide Programs chart and 1.0 instructional specialist is shown on the Department of Career Readiness and Innovative Programs chart)

# Division of ESOL & Bilingual Programs - 239/927

Dr. Karen C. Woodson, Director I

|                                     |                   |                   | on, Director 1     |                    |                     |                   |
|-------------------------------------|-------------------|-------------------|--------------------|--------------------|---------------------|-------------------|
| Description                         | FY 2014<br>Actua