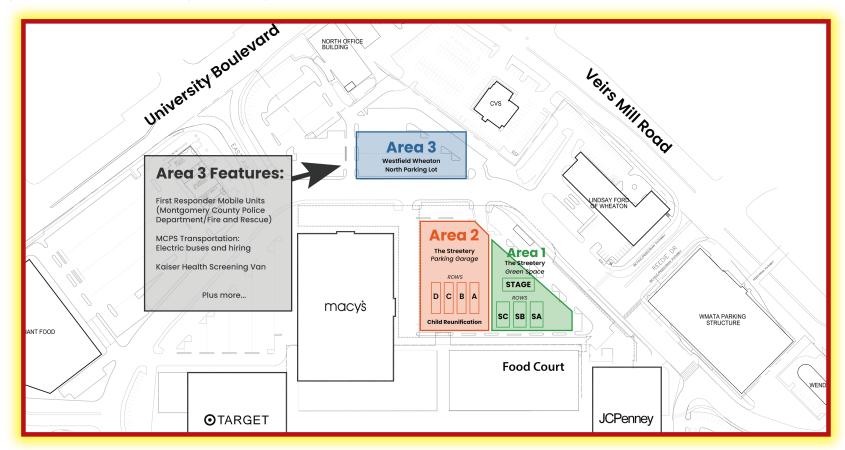

## Thông tin, Nguồn hướng dẫn và Sinh hoạt

Văn phòng/Chương trình (Vào lúc xuất bản)

BẢN ĐỒ/ĐỊA ĐIỂM BÀN:

Vùng 1-Streetery Vùng Xanh lá cây— Hàng SA, SB, SC, Sân khấu

Vùng 2—Streetery Bãi Đậu xe—Hàng A, B, C, D

Vùng 3—Westfield Wheaton Bãi Đậu xe Phía Bắc

Adventure Theatre MTC (D-3)

American Diversity Group (SB-10)

AskMCPS (Vùng 1-Lối vào)

CASA (SA-4)

CCI Health Services (SC-4)

Chinese American Parent Association of Montgomery County (CAPA-MC) (SA-5)