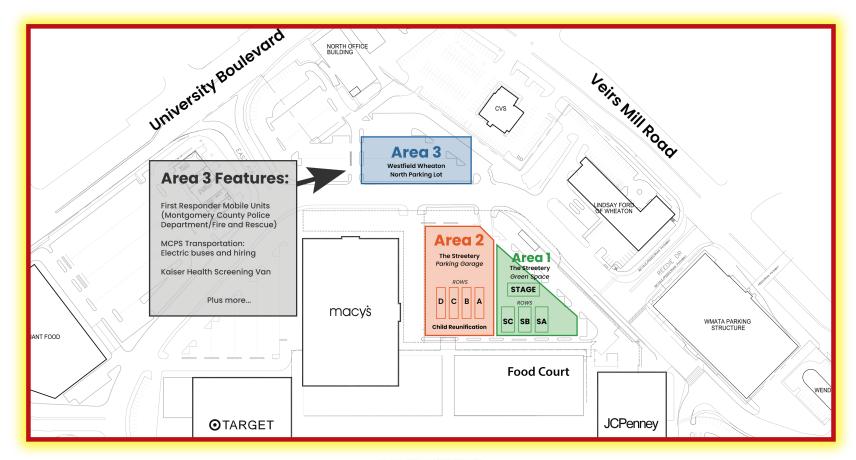

Montgomery County Council (D-13)

지도/테이블 안내: 에리어 1 (구역)--초록색 구역—SA, SB, SC, 스테이지 에리어 2 (구역)-- 파킹장 구역—A, B, C, D 에리어 3 (구역)—Westfield Wheaton 북쪽 주차장 **Montgomery County Council of PTAs (MCCPTA)** (C-4)**Montgomery County Council of PTAs (MCCPTA)** Big Learning (C-5) **Montgomery County Dennis Avenue Health Center (DHHS Vaccinations)** (입구 #6-내부) **Montgomery County Early Childhood Services** (C-10)**Montgomery County Education Association** (MCEA) (C-3) Montgomery County Family Justice Center (SB-3) **Montgomery County Federation of Families for** Children's Mental Health, Inc. (SC-8) Montgomery County Food Council (SA-10) Montgomery County Health Connection (SC-6) **Montgomery County Public Libraries (MCPL)** (A-1)Montgomery County Recreation (D-23) Montgomery Energy Connection (D-19) Naval Support Activity Bethesda—Child and Youth Programs (B-7) Olney Theatre Center (D-5) Our Minds Matter (SC-7) P.O.M. (C-26) Parent Encouragement Program (PEP) (C-13) Priority Partners MCO (SC-1) Sheppard Pratt (SB-4) Take Flight (D-7) Thrive Behavioral Health (SC-5) TITLE Boxing Club (D-24) **United States Naval Academy (B-8)** Working Parents Assistance Program (C-7) YMCA Youth & Family Services (C-24) Zeta Phi Beta Sorority Inc. Eta Pi Zeta Chapter (C-2)