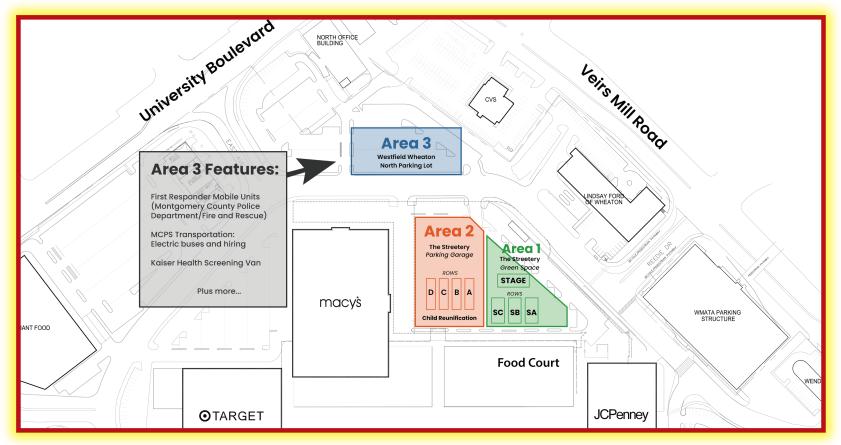

## መረጃ፥ መገልገያ ግብዓቶች (ሪሶርሶች) እና ተግባሮች

የቬንደሮች ዝርዝር/Vendors (At time of publication)

የዝርዝር መግለጫው መፍቻ/MAP/TABLE KEY: ቦታ/አካባቢ 1—የንዳና አረንጓኤ ቦታዎች—ረድፎች SA, SB, SC, Stage ቦታ/አካባቢ 2—የንዳና መኪና ማቆሚያ—ረድፎች A, B, C, D ቦታ/አካባቢ 3—ዌስትፊልድ ዊተን ኖርዝ የመኪና ማቆሚያ