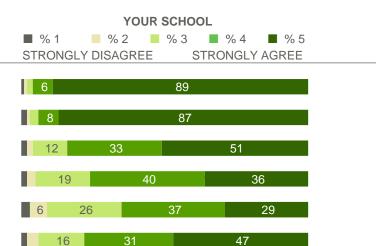

### **STUDENT ENGAGEMENT**

The involvement in and enthusiasm for school, reflects how well students are known and how often they get to do what they do best.

|                                                                                          | YOUR SCHOOL |         |                                                                |                 |       |                 |      |        |  |
|------------------------------------------------------------------------------------------|-------------|---------|----------------------------------------------------------------|-----------------|-------|-----------------|------|--------|--|
| ENGAGEMENT GRANDMEAN                                                                     | 5th         | 6th     | 7th                                                            | 8tl             | n 9th | 10th            | 11th | 12th   |  |
| BY GRADE                                                                                 | 2.98        | ٠       | ٠                                                              | ٠               | 3.86  | 3.70            | 3.68 | 3.75   |  |
| ENGAGEMENT OVERALL ITEM                                                                  | YOUR        | SCHOOL  |                                                                |                 |       |                 |      |        |  |
| GRANDMEAN                                                                                | CURRENT     | PAS     | ST                                                             | MCPS HS OVERALL |       | GALLUP HS OVERA |      |        |  |
| GRANDMEAN (                                                                              | 3.74        | 3.6     | 7                                                              | 3.78            |       |                 | 3.77 |        |  |
|                                                                                          | n =         | 1,803   | 1,64                                                           | 48              | 33,15 | 1               | 3    | 38,832 |  |
| I have a best friend at school.                                                          |             | 4.12    | 4.0                                                            | 4               | 4.18  |                 |      | 4.21   |  |
| I feel safe in this school.                                                              |             | 3.76    | 3.6                                                            | 5               | 3.93  |                 |      | 3.83   |  |
| My teachers make me feel my schoolwork is impo                                           | ortant.     | 3.94    | 3.9                                                            | 2               | 3.91  |                 |      | 3.87   |  |
| At this school, I have the opportunity to do what best every day.                        | 3.76        | 3.7     | 5                                                              | 3.69            |       |                 | 3.71 |        |  |
| In the last seven days, I have received recognition<br>praise for doing good schoolwork. | ı or        | 3.10    | 2.9                                                            | 6               | 3.17  |                 | 3.18 |        |  |
| My school is committed to building the strengths<br>student.**                           | of each     | 3.59    | 3.5                                                            | 1               | 3.54  |                 | 3.55 |        |  |
| I have at least one teacher who makes me excited the future.**                           | l about     | 3.85    | 3.7                                                            | 8               | 3.84  |                 |      | 3.98   |  |
| ITEM RESPONSES                                                                           | YOUR SCHOOL |         |                                                                |                 |       |                 |      |        |  |
| TIEM RESPONSES                                                                           |             | TOTAL N | ■ % 1 ■ % 2 ■ % 3 ■ % 4 ■ %<br>STRONGLY DISAGREE STRONGLY AGRE |                 |       |                 |      |        |  |
| I have a best friend at school.                                                          |             | 1,863   | 9                                                              | 10              | 17    | 5               | 59   |        |  |
| I feel safe in this school.                                                              |             | 1,885   | 76                                                             |                 | 21 3  | 3               | 32   |        |  |
| My teachers make me feel my schoolwork is impo                                           | ortant.     | 1,891   | 5 5                                                            | 19              | 35    |                 | 37   |        |  |
| At this school, I have the opportunity to do what best every day.                        | I do        | 1,877   | 6 8                                                            |                 | 21 3  | 3               | 32   |        |  |
| In the last seven days, I have received recognition<br>praise for doing good schoolwork. | 1 or        | 1,873   | 2                                                              | 2               | 13 20 | 22              | 22   |        |  |
| My school is committed to building the strengths student.**                              | of each     | 1,864   | 7                                                              | 11              | 24    | 31              | 27   |        |  |
| I have at least one teacher who makes me excited the future.**                           | about       | 1,880   | 10                                                             | 8               | 14 24 |                 | 44   |        |  |
| - No data available                                                                      |             |         |                                                                |                 |       |                 |      |        |  |

\* Data suppressed due to n size

Numeric values shown when percentages are 5% or higher.

\*\* Not included in Engagement Index or Engagement GrandMean calculations

- Item data % 1 - % 4 not shown when n < 10, % 5 and means when n < 5.