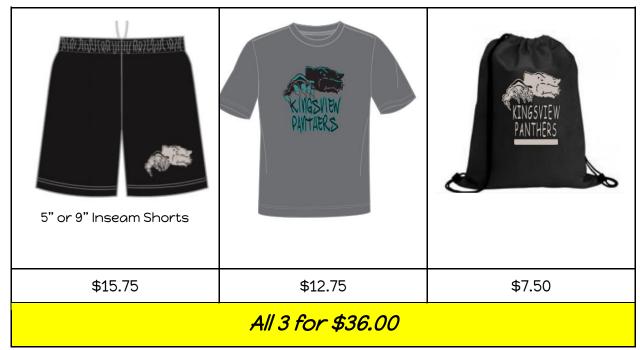

## Kingsview PE Uniforms

## There are 3 easy ways to order!

- 1. NEW School Cash Online (preferred method)
  <a href="https://www.schoolcashonline.com/">https://www.schoolcashonline.com/</a>
- 2. During Student Orientation: Thursday, August 25th
- 3. During PE/Health Class: As of Monday, August 29th \*\*\*Please make all checks payable to Kingsview MS\*\*\*

| Student Name:                                          |          |   |      | Gra  | ade: 6 7 8         |
|--------------------------------------------------------|----------|---|------|------|--------------------|
| All Sizes are ADULT Sizes (Adult X-Small =Youth Large) |          |   |      |      |                    |
| Adult T-Shirt Size: XS (Y XL)                          | S        | M | L    | XL   | XXL                |
| Shorts In-Seam: 9 inch                                 | 5 inch _ |   |      |      |                    |
| Adult Shorts Size: XS (Y XL)                           | S        | M | L    | XL   | XXL                |
| Drawstring Bag: Yes                                    | No       |   |      |      |                    |
| Total Order: \$                                        | Check#:  |   | Cash | (exc | act change please) |