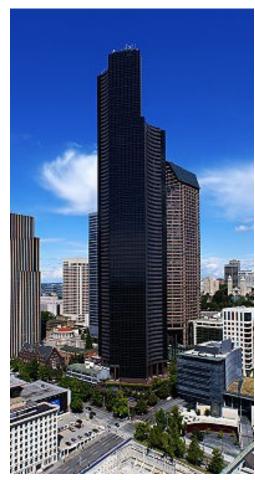

## Columbia Center Seattle, Washington

~

## 76 flights of stairs

Columbia Center is the tallest skyscraper in the downtown Seattle skyline, as well as the tallest building in the state of Washington. It contains 76 stories above ground and seven stories below ground, making it the build-

ing with the most stories west of the Mississippi.

| 1  | 2  | 3  | 4  | 5  |
|----|----|----|----|----|
| 6  | 7  | 8  | 9  | 10 |
| 11 | 12 | 13 | 14 | 15 |
| 16 | 17 | 18 | 19 | 20 |
| 21 | 22 | 23 | 24 | 25 |
| 26 | 27 | 28 | 29 | 30 |
| 31 | 32 | 33 | 34 | 35 |
| 36 | 37 | 38 | 39 | 40 |
| 41 | 42 | 43 | 44 | 45 |
| 46 | 47 | 48 | 49 | 50 |
| 51 | 52 | 53 | 54 | 55 |
| 56 | 57 | 58 | 59 | 60 |
| 61 | 62 | 63 | 64 | 65 |
| 66 | 67 | 68 | 69 | 70 |
| 71 | 72 | 73 | 74 | 75 |
| 76 |    |    |    |    |