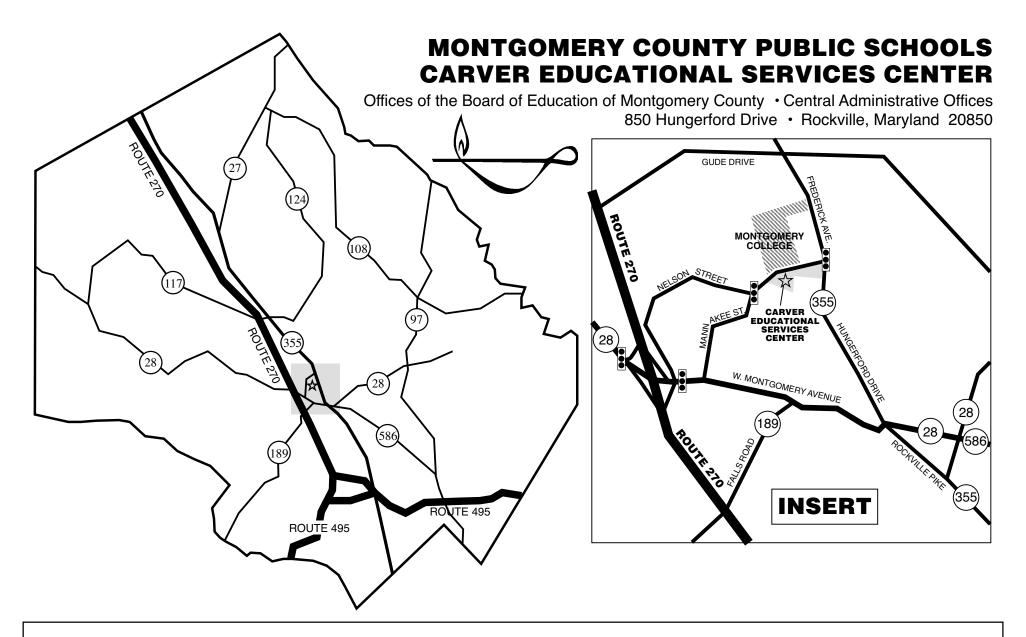

## From the Capital Beltway (Route 495) and Route 270 Northbound:

Take Interstate 270 north, toward Rockville and Frederick. Proceed to Exit 6A, Maryland 28 East (W. Montgomery Avenue). Follow the sign on the exit ramp to Nelson Street/Montgomery College (go straight at the traffic signal at the end of the ramp). Folow Nelson Street 1.2 miles to the first traffic light, at Mannakee Street. Turn left onto Mannakee Street. Proceed for 1/10 mile to the Carver Educational Services Center on the right.

**From Route 270 Southbound:** Proceed to Exit 6, Maryland 28 (W. Montgomery Avenue), and follow the signs toward 6A-Rockville Town Center. Turn left onto Nelson Street at the first traffic light. Follow Nelson Street 1.2 miles to the first traffic light, at Mannakee Street. Turn left onto Mannakee Street. Proceed for 1/10 mile to the Carver Educational Services Center on the right.

## From Route 355 (Rockville Pike/Hungerford Drive/Frederick Avenue): Turn west onto Mannakee Street. Proceed to the Carver Educational Services Center on the left.