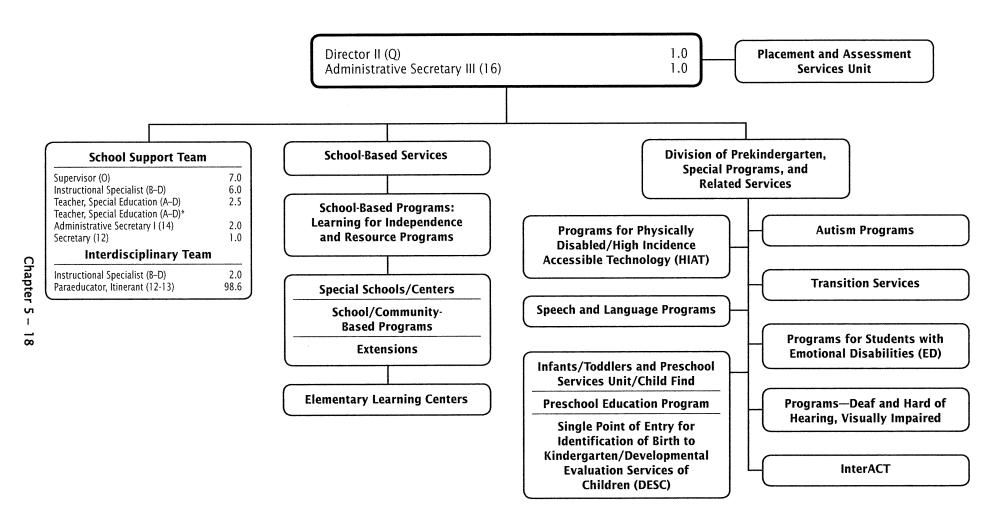

## Office of Special Education

|     |                                                                                | PAGE |
|-----|--------------------------------------------------------------------------------|------|
| Ass | ociate Superintendent                                                          | 5-4  |
|     | Resolution and Compliance Unit                                                 | 5-4  |
|     | Division of Business, Fiscal, and Information Systems                          | 5-9  |
|     | Medical Assistance Program                                                     | 5-9  |
| Đ.  | Department of Special Education Services                                       | 5-18 |
|     | Placement and Assessment Services Unit                                         | 5-26 |
|     | School-Based Services                                                          | 5-29 |
|     | Special Schools/Centers                                                        | 5-33 |
|     | Division of Prekindergarten, Special Programs, and Related Services            | 5-38 |
|     | Individuals with Disabilities Education Act (IDEA)                             | 5-47 |
|     | Infants and Toddlers, Prekindergarten Special Education Programs, and InterACT | 5-50 |