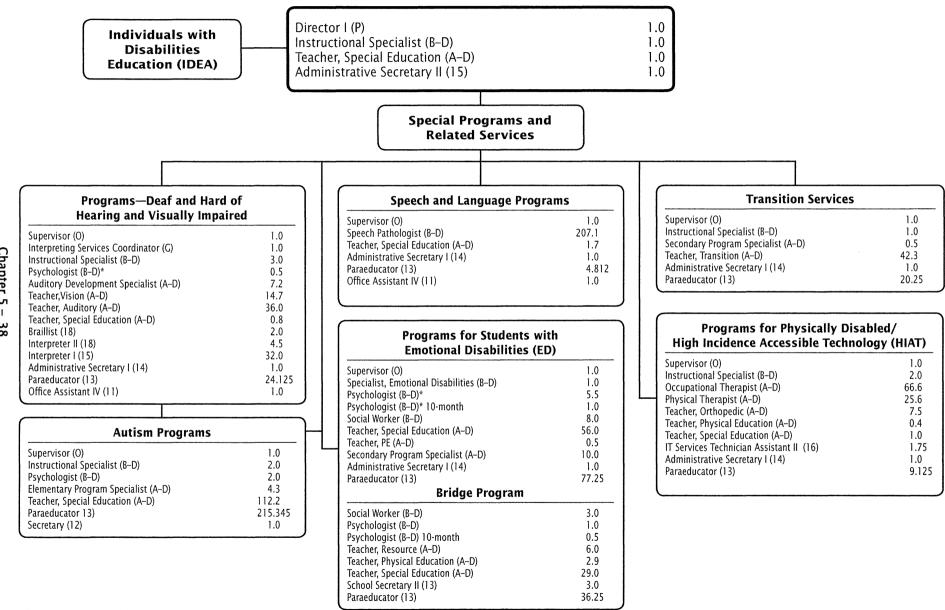

## Office of Special Education

|     |                                                                                | PAGE |
|-----|--------------------------------------------------------------------------------|------|
| Ass | ociate Superintendent                                                          | 5-4  |
|     | Resolution and Compliance Unit                                                 | 5-4  |
|     | Division of Business, Fiscal, and Information Systems                          | 5-9  |
|     | Medical Assistance Program                                                     | 5-9  |
| Đ.  | Department of Special Education Services                                       | 5-18 |
|     | Placement and Assessment Services Unit                                         | 5-26 |
|     | School-Based Services                                                          | 5-29 |
|     | Special Schools/Centers                                                        | 5-33 |
|     | Division of Prekindergarten, Special Programs, and Related Services            | 5-38 |
|     | Individuals with Disabilities Education Act (IDEA)                             | 5-47 |
|     | Infants and Toddlers, Prekindergarten Special Education Programs, and InterACT | 5-50 |