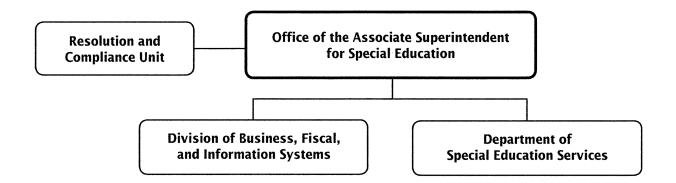

### MAJOR FUNCTIONS

Under the leadership of the Chief Academic Officer, OSE oversees the Department of Special Education Services; the Division of Business, Fiscal and Information Systems; and the Resolution and Compliance Unit (RACU).

### Compliance with Federal, State, and Local Laws, Policies, and Procedures

The associate superintendent of OSE provides direct oversight of RACU. RACU works with families to provide technical support in understanding and assessing their procedural safeguards under the *Individuals with Disabilities Education Act*; facilitates requests for mediation, due process hearings, and administrative reviews; and responds to Office of Civil Rights and Maryland State Department of Education complaints.

## Development and Administration of Budget and Staffing

Working closely with schools, OSE develops and implements an effective budgeting process to provide special education services with staffing, technology support, and resources for students from birth to age 21 in Montgomery County Public Schools (MCPS). The office monitors financial and operational activities to ensure compliance with required grant reporting and applicable district policies. OSE also implements the Medical Assistance program, including the verification of student eligibility, claims processing, and monitoring.