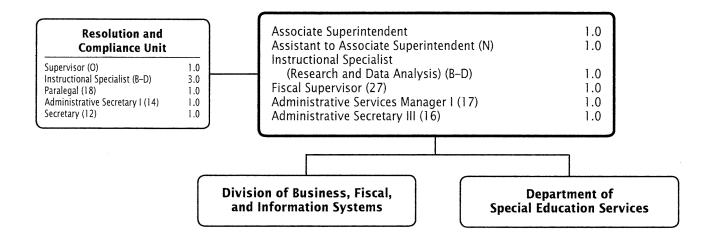

### Office of Special Education - 511/257

Chrisandra A. Richardson, Associate Superintendent

| CAT | DESCRIPTION                               | 10<br>Mon | FY 2015<br>ACTUAL | FY 2016<br>BUDGET | FY 2016<br>CURRENT | FY 2017<br>REQUEST | FY 2017<br>CHANGE |
|-----|-------------------------------------------|-----------|-------------------|-------------------|--------------------|--------------------|-------------------|
|     | 511 Office of Spec. Educ. & Student Svcs. |           |                   |                   |                    |                    |                   |
| 1   | Associate Superintendent                  |           | 1.000             | 1.000             | 1.000              | 1.000              |                   |
| 6   | Q Attorney                                |           | 1.000             |                   |                    |                    |                   |
| 1   | N Asst. to Assoc Supt                     |           | 1.000             | 1.000             | 1.000              | 1.000              |                   |
| 6   | M Assistant Attorney                      |           | 1.000             |                   |                    |                    |                   |
| 6   | BD Instructional Specialist               |           | 1.000             | 1.000             | 1.000              | 1.000              |                   |
| 1   | 27 Fiscal Supervisor                      |           | 1.000             | 1.000             | 1.000              | 1.000              |                   |
| 1   | 17 Admin Services Manager I               |           | 1.000             | 1.000             | 1.000              | 1.000              |                   |
| 1   | 16 Administrative Secretary III           |           | 1.000             | 1.000             | 1.000              | 1.000              |                   |
| 6   | 15 Legal Secretary                        |           | 1.000             |                   |                    |                    |                   |
|     | Subtotal                                  |           | 9.000             | 6.000             | 6.000              | 6.000              |                   |
| İ   | 257 Resolution & Compliance Unit          |           |                   |                   |                    |                    |                   |
| 6   | O Supervisor                              |           | 1.000             | 1.000             | 1.000              | 1.000              |                   |
| 6   | BD Instructional Specialist               |           | 3.000             | 3.000             | 3.000              | 3.000              |                   |
| 6   | 18 Paralegal                              |           | 2.000             | 1.000             | 1.000              | 1.000              |                   |
| 6   | 14 Administrative Secretary I             |           | 1.000             | 1.000             | 1.000              | 1.000              |                   |
| 6   | 12 Secretary                              |           | 1.000             | 1.000             | 1.000              | 1.000              |                   |
|     | Subtotal                                  |           | 8.000             | 7.000             | 7.000              | 7.000              |                   |
|     | Total Positions                           |           | 17.000            | 13.000            | 13.000             | 13.000             |                   |