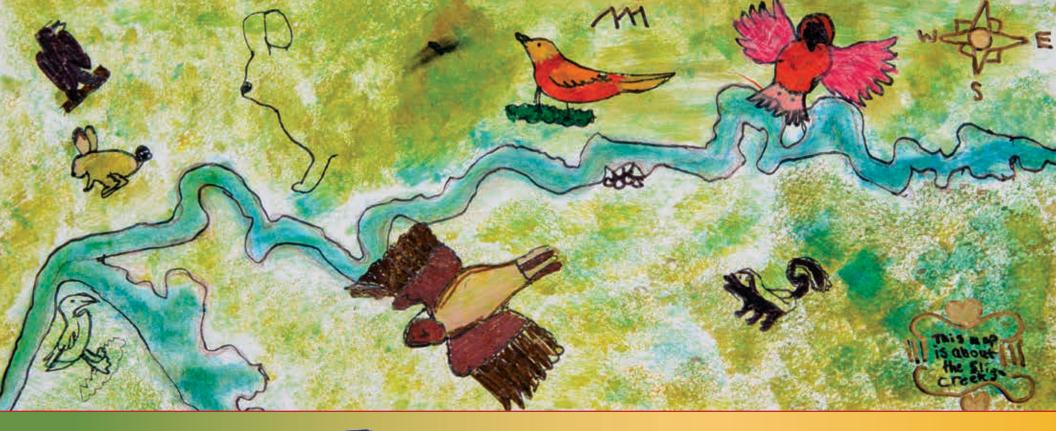

**THE ARTWORK** ON THE BACK COVER was created by Jocelyn, an Oak View Elementary School fourth grader. It was inspired by ancient maps, maps of imaginary places, and maps of nearby Sligo Creek in a lesson connecting art and geography. As part of Curriculum 2.0, designed to develop students' critical and creative thinking skills, as well as essential academic success skills, the students studied Eastern Woodland Indians and the Chesapeake Bay watershed simultaneously in science and social studies.