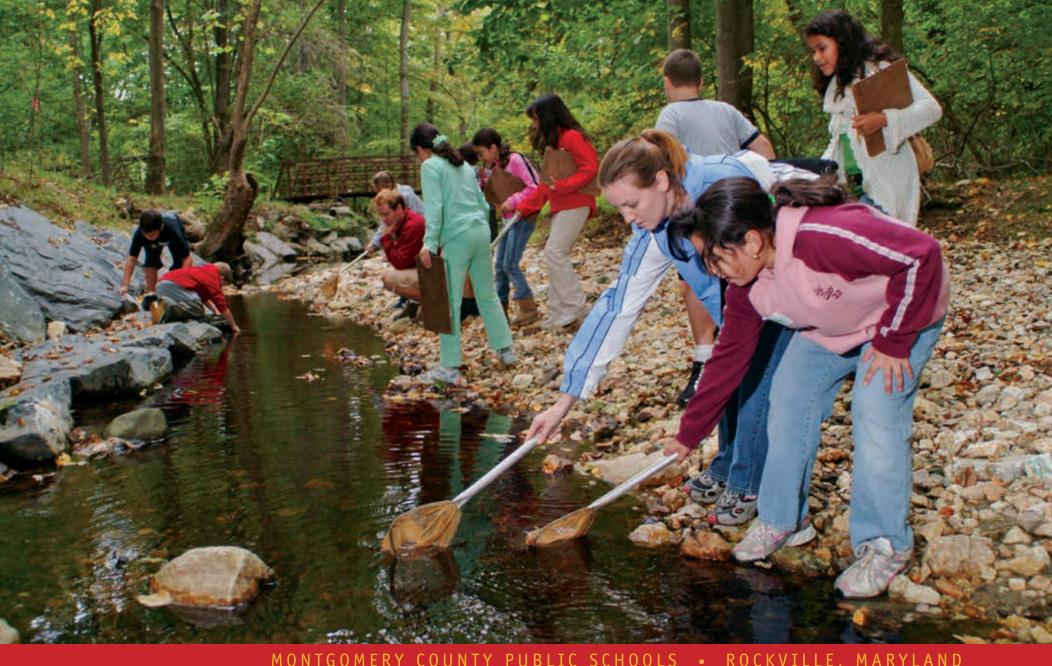

**THE ARTWORK** ON THE BACK COVER was created by Jocelyn, an Oak View Elementary School fourth grader. It was inspired by ancient maps, maps of imaginary places, and maps of nearby Sligo Creek in a lesson connecting art and geography. As part of Curriculum 2.0, designed to develop students' critical and creative thinking skills, as well as essential academic success skills, the students studied Eastern Woodland Indians and the Chesapeake Bay watershed simultaneously in science and social studies.