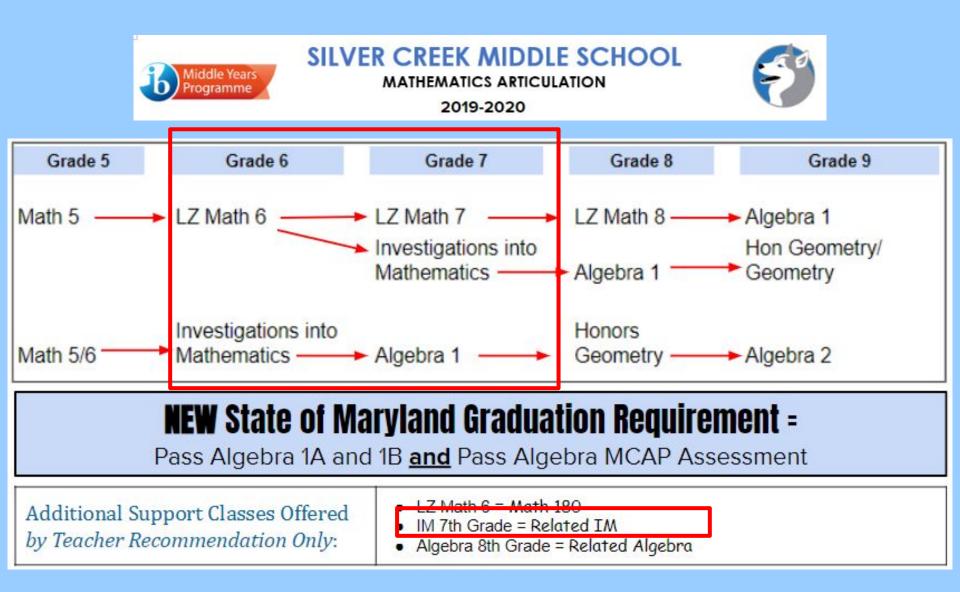

### **REQUIRED CLASSES**

| 1 | ADV English 7                                | Registered Automatically     |
|---|----------------------------------------------|------------------------------|
| 2 | ADV World Studies 7                          | Registered Automatically     |
| 3 | Investigations in Science 7                  | Registered Automatically     |
| 4 | Health/PE 7                                  | Registered Automatically     |
| 5 | Math                                         | Based on recommendation      |
| 6 | Reading Course <u>OR</u> World<br>Language   | Based on recommendation      |
| 7 | Electives Choice<br>(Music, Art, Technology) | Semester & year long options |