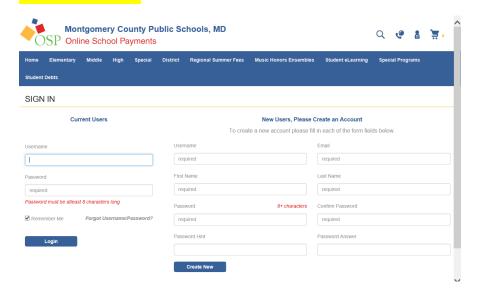

## Create an account.

Click (if Student is not listed add them by clicking here).

Enter student's name and ID as it appears on school records such as the report card.

To view obligations select student profile from drop down menu.