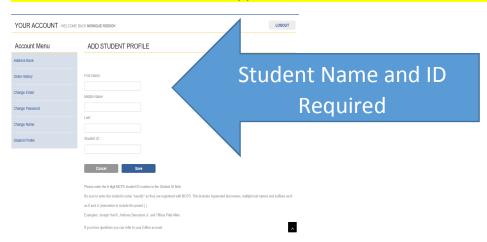

## Create an account.

Click (if Student is not listed add them by clicking here).

Enter student's name and ID as it appears on school records such as the report card.

To view obligations select student profile from drop down menu.