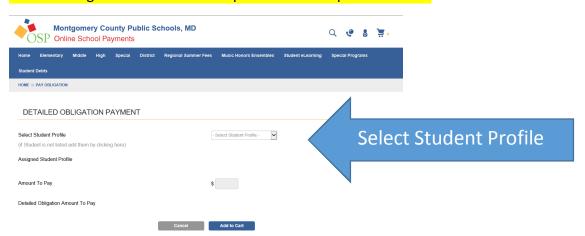

## Create an account.

Click (if Student is not listed add them by clicking here).

Enter student's name and ID as it appears on school records such as the report card.

To view obligations select student profile from drop down menu.

Obligations will be listed at the bottom of the page. Add to cart and proceed to check out. Payments are processed immediately. Obligation balances are updated online the next business day. If you have any questions, please contact the finance office at 301-353-8012.