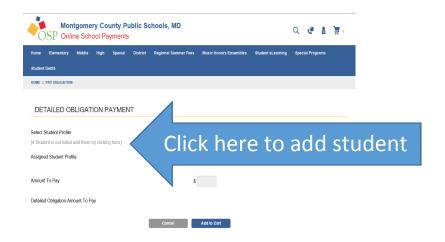

## Create an account.

Click (if Student is not listed add them by clicking here).

Enter student's name and ID as it appears on school records such as the report card.

To view obligations select student profile from drop down menu.

Obligations will be listed at the bottom of the page. Add to cart and proceed to check out. Payments are processed immediately. Obligation balances are updated online the next business day. If you have any questions, please contact the finance office at 301-353-8012.