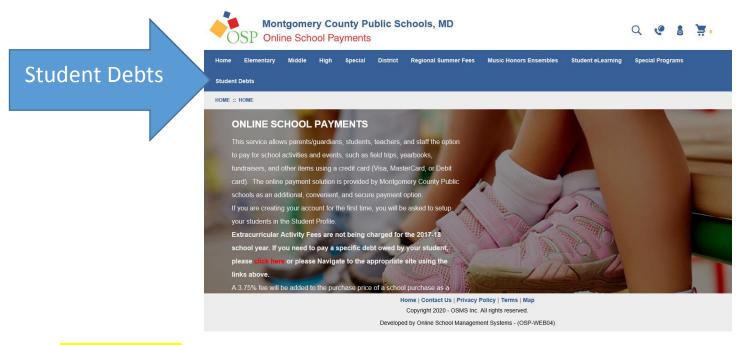

Student obligations are uploaded daily to Montgomery County Public Schools Online School Payments webpage. <a href="http://osp.osmsinc.com/MontgomeryMD/">http://osp.osmsinc.com/MontgomeryMD/</a>

**Click on Student Debts** 